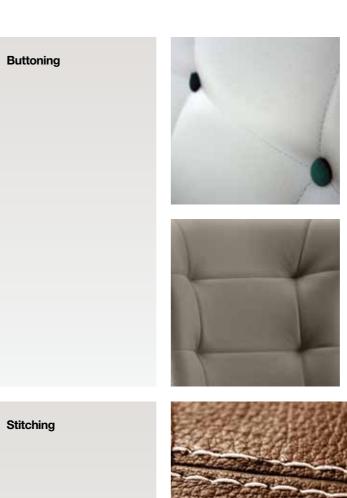

#### Detailing

Studding, buttoning, stitching and piping is an opulent decoration that enhances your chosen furniture design and allows you to input your own flair for design. Why not pair a luxurious velvet or sumptuous faux leather with your preferred studding or contrasting piping to customise your furniture further and complete the look?

With a variety of finishes at your fingertips, whatever your desire we can deliver. Our contract quality detailing is available in a variety of sizes and colour finishes, to complement your design scheme.