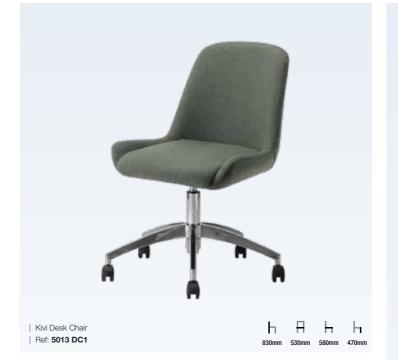

SEATING | SWIVEL DESK CHAIRS

#### **Swivel Desk Chairs**

Looking for desk chairs to complement your establishment? Discover our range of desk chairs designed to suit any room. From a quirky guest room to a sleek suite, there's a chair that will complement your aesthetic. Whether our swivel or leather desk chairs are most suitable for your interiors, our experts are more than happy to help.

At Lugo, expect a wide range of designs, sizes, finishes and colours - created with you in mind, perfect for matching to existing décor or to give your establishment an extra burst of life.

Our swivel desk chairs are customisable to your specification, so we can help you reach your coveted design. From padded seats for comfort, four-star or five-star bases and swivel action for manoeuvrability, your desk chairs can be created uniquely and to your own specifications.

#### Our Design, Tailored to Your Style

SEATING | SWIVEL DESK CHAIRS

SEATING | SWIVEL DESK CHAIRS

| Paris Back Detail Desk Chair

| Paris Curved Arm Desk Chair

| Ref: 5001 DC3

Tables

requirements. It's our objective to cater to your requirements and with our customisation service, we do just that. Each table design you see can be made to measure to fit your desired space, furthermore, you can customise our tables further by choosing from our range of wood stains or alternatively we can colour match a wood stain to your existing furniture.