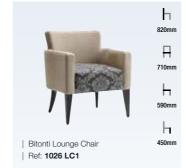

□LUG□ | PRODUCT CATALOGUE

SEATING | ARMCHAIRS

We provide small and large armchairs in a variety of styles. Whether you're looking for armchairs for reception rooms, restaurants or guest rooms, we work closely with you to find the right armchair to suit your interior design, aspirations and budget.

All of our armchairs are customisable and can be upholstered in a fabric of your choice. Whether you're looking for leather luxury or traditional, we can create an array of armchairs for your business. We can also produce custom stains if required, to match the aesthetic of your new armchairs with your existing furniture.