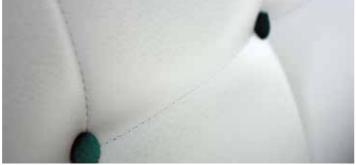

#### Detailing

Studding, buttoning, stitching and piping is an opulent decoration that enhances your chosen furniture design and allows you to input your own flair for design. Why not pair a luxurious velvet or sumptuous faux leather with your preferred studding or contrasting piping to customise your furniture further and complete the look?

With a variety of finishes at your fingertips, whatever your desire we can deliver. Our contract quality detailing is available in a variety of sizes and colour finishes, to complement your design scheme.