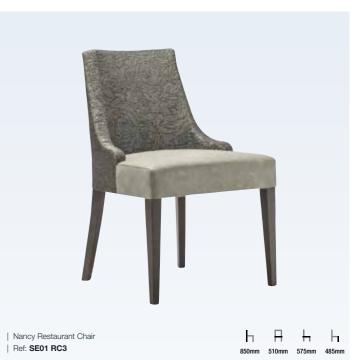

Cori Restaurant Chair

Ref: 3081 RC1

SEATING | RESTAURANT & SIDE CHAIRS

ь в ь ь

Iowa Restaurant Chair

Ref: 3021 RC1

| Ref: 3079 RC1

| Georgia Restaurant Chair | Ref: 3018 RC1