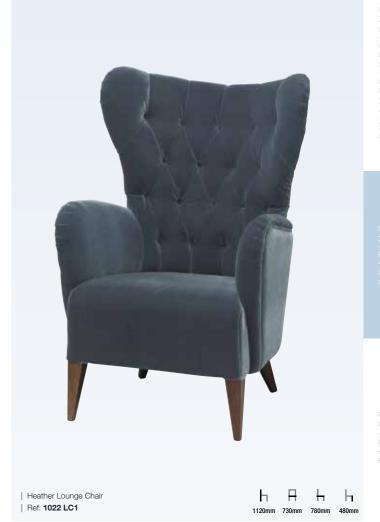

### Lounge Chairs

With our range of lounge chairs, we accommodate a wide spectrum of budgets and various business sizes. Our contemporary lounge chairs vary from simple but elegant options to luxury, to ensure you can always complement your branding and existing décor.

At Lugo, our chairs are part of our sophisticated wider range of restaurant and bar seating. You can customise a variety of elements on any of our pieces of furniture, including our lounge chairs. We can either upholster in a pre-specified fabric or provide assistance, if required, in choosing a suitable fabric for your individual design scheme. Our experienced furniture makers can also deliver exposed wood finishes in a range of stains, including customised stains to match existing furniture.