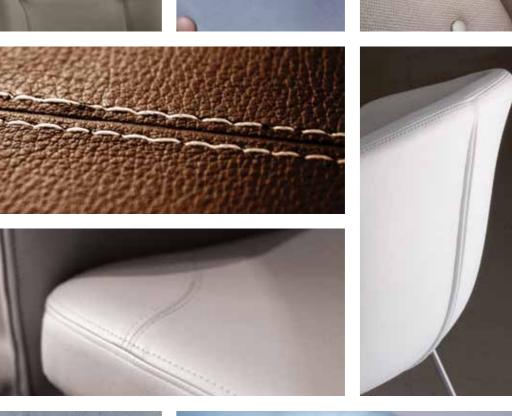

#### Detailing

Studding, buttoning, stitching and piping is an opulent decoration that enhances your chosen furniture design and allows you to input your own flair for design. Why not pair a luxurious velvet or sumptuous faux leather with your preferred studding or contrasting piping to customise your furniture further and complete the look?

With a variety of finishes at your fingertips, whatever your desire we can deliver. Our contract quality detailing is available in a variety of sizes and colour finishes, to complement your design scheme.