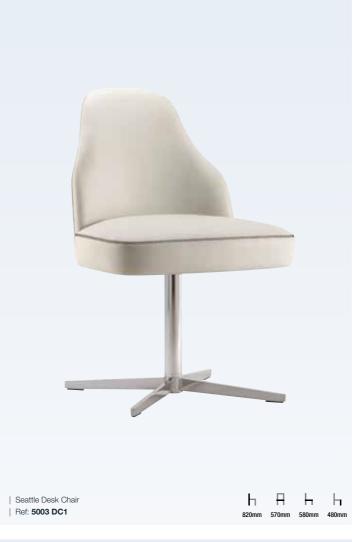

SEATING | SWIVEL DESK CHAIRS

#### **Swivel Desk Chairs**

Looking for desk chairs to complement your establishment? Discover our range of desk chairs designed to suit any room. From a quirky guest room to a sleek suite, there's a chair that will complement your aesthetic. Whether our swivel or leather desk chairs are most suitable for your interiors, our experts are more than happy to help.

At Lugo, expect a wide range of designs, sizes, finishes and colours - created with you in mind, perfect for matching to existing décor or to give your establishment an extra burst of life.

Our swivel desk chairs are customisable to your specification, so we can help you reach your coveted design. From padded seats for comfort, four-star or five-star bases and swivel action for manoeuvrability, your desk chairs can be created uniquely and to your own specifications.

#### Our Design, Tailored to Your Style

SEATING | SWIVEL DESK CHAIRS

SEATING | SWIVEL DESK CHAIRS

| Paris Back Detail Desk Chair

| Paris Curved Arm Desk Chair

| Ref: 5001 DC3

Tables

requirements. It's our objective to cater to your requirements and with our customisation service, we do just that. Each table design you see can be made to measure to fit your desired space, furthermore, you can customise our tables further by choosing from our range of wood stains or alternatively we can colour match a wood stain to your existing furniture.