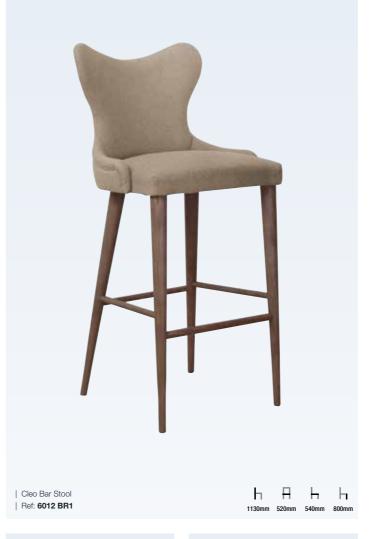

### Seating / Bar Stools

SEATING | BAR STOOLS

We offer a variety of stylish bar stools, meaning there's always plenty of choice to coordinate with your hotel, restaurant or bar branding. We have contemporary, modern, leather, wooden, stools with backs, as well as traditional bar stools that encapsulate classic design aesthetics.

Lugo takes pride in producing customised restaurant and bar stools to meet your requirements. Explore our collection of customisable bar stools and our driven and expert team will work with you to tailor your chosen design with your own choice of fabric, piping or studs to match your interior scheme.