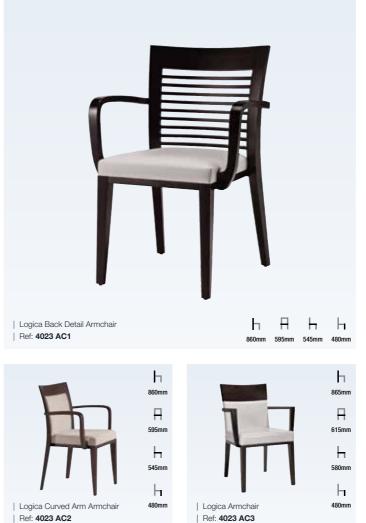

□LUG□ | PRODUCT CATALOGUE

SEATING | ARMCHAIRS

We provide small and large armchairs in a variety of styles. Whether you're looking for armchairs for reception rooms, restaurants or guest rooms, we work closely with you to find the right armchair to suit your interior design, aspirations and budget.

All of our armchairs are customisable and can be upholstered in a fabric of your choice. Whether you're looking for leather luxury or traditional, we can create an array of armchairs for your business. We can also produce custom stains if required, to match the aesthetic of your new armchairs with your existing furniture.

SEATING | ARMCHAIRS

Joule Armchair

Ref: 4013 AC1

h A h h

ь в ь ь

| Miami Armchair

Ref: 4036 AC1

ь в ь ь