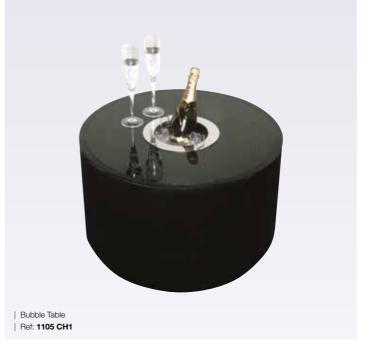

## Tables / Champagne Tables

TABLES | CHAMPAGNE TABLES

#### **Champagne Tables**

At Lugo, we provide a range of timeless champagne tables – perfect for your hospitality establishment. Let guests relax with a bottle of fizz in the bar, dining area or lobby. From a range of designs, colours and finishes you can find the perfect champagne table for your establishment.

Lugo offers a custom furniture service, meaning you can customise our existing champagne table designs to suit your own preferences. This allows you to create a table that will complement the existing décor and style of your hotel, restaurant or bar. This customisation service gives you the freedom to enhance our original design to meet your requirements.

We can help you customise one of our champagne tables by offering a choice of sizes, wood stains and finishes. The quality and craftsmanship of our champagne tables ensures that your end product will be a beautiful reflection of your creativity, whilst providing you with a functional champagne table for guests to enjoy.