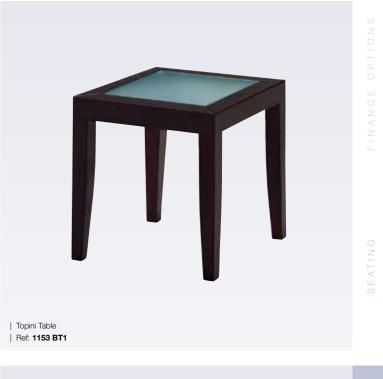

# Tables / Dining & Bar Tables

TABLES | DINING & BAR TABLES

| Picasso Table

| Ref: 1137 DT1

| Thalia Table Ref: 1150 DT1/BT1

| Toffee Glass Table Ref: 1152 DT1/BT1

**ELUGO** | PRODUCT CATALOGUE

TABLES | DINING & BAR TABLES