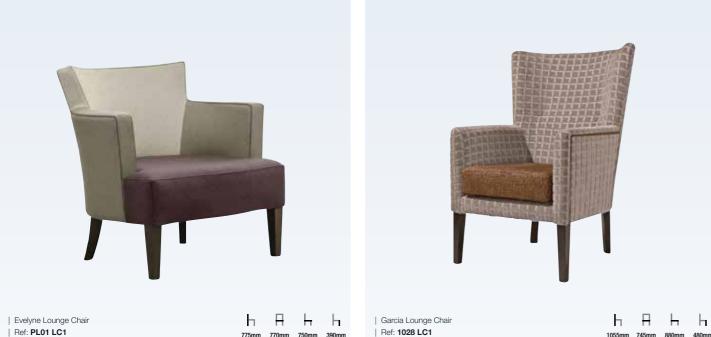

| Sandra Armchair

Ref: 4040 AC1

SEATING | LOUNGE CHAIRS

Arisa Lounge Chair

Ref: PL01 LC1