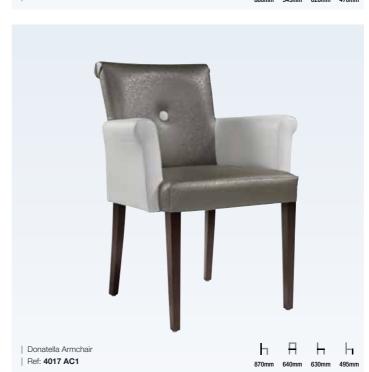

□LUG□ | PRODUCT CATALOGUE

SEATING | ARMCHAIRS

We provide small and large armchairs in a variety of styles. Whether you're looking for armchairs for reception rooms, restaurants or guest rooms, we work closely with you to find the right armchair to suit your interior design, aspirations and budget.

All of our armchairs are customisable and can be upholstered in a fabric of your choice. Whether you're looking for leather luxury or traditional, we can create an array of armchairs for your business. We can also produce custom stains if required, to match the aesthetic of your new armchairs with your existing furniture.

SEATING | ARMCHAIRS

Joule Armchair

Ref: 4013 AC1

h A h h

ь в ь ь

| Miami Armchair

Ref: 4036 AC1

ь в ь ь