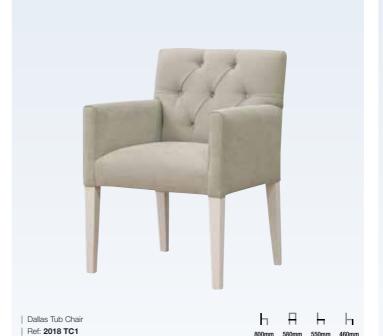

# Seating / Tub Chairs

| Bopp Tub Chair

Ref: 2058 TC1

h A h h

н н н

□LUG□ | PRODUCT CATALOGUE

Darcie Tub Chair Ref: **2043 TC1** 

Seating / Tub Chairs