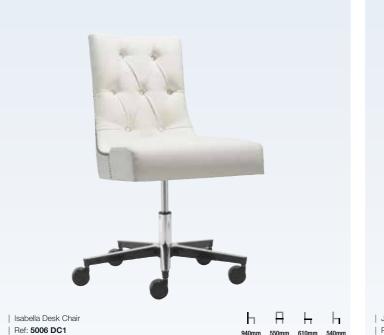

SEATING | SWIVEL DESK CHAIRS

#### **Swivel Desk Chairs**

Looking for desk chairs to complement your establishment? Discover our range of desk chairs designed to suit any room. From a quirky guest room to a sleek suite, there's a chair that will complement your aesthetic. Whether our swivel or leather desk chairs are most suitable for your interiors, our experts are more than happy to help.

At Lugo, expect a wide range of designs, sizes, finishes and colours - created with you in mind, perfect for matching to existing décor or to give your establishment an extra burst of life.

Our swivel desk chairs are customisable to your specification, so we can help you reach your coveted design. From padded seats for comfort, four-star or five-star bases and swivel action for manoeuvrability, your desk chairs can be created uniquely and to your own specifications.

#### Our Design, Tailored to Your Style

SEATING | SWIVEL DESK CHAIRS

SEATING | SWIVEL DESK CHAIRS

| Paris Back Detail Desk Chair

| Paris Curved Arm Desk Chair

| Ref: 5001 DC3

Tables

requirements. It's our objective to cater to your requirements and with our customisation service, we do just that. Each table design you see can be made to measure to fit your desired space, furthermore, you can customise our tables further by choosing from our range of wood stains or alternatively we can colour match a wood stain to your existing furniture.