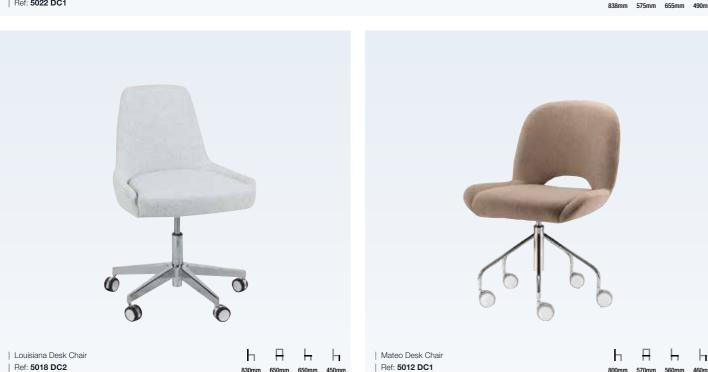

SEATING | SWIVEL DESK CHAIRS

#### **Swivel Desk Chairs**

Looking for desk chairs to complement your establishment? Discover our range of desk chairs designed to suit any room. From a quirky guest room to a sleek suite, there's a chair that will complement your aesthetic. Whether our swivel or leather desk chairs are most suitable for your interiors, our experts are more than happy to help.

At Lugo, expect a wide range of designs, sizes, finishes and colours - created with you in mind, perfect for matching to existing décor or to give your establishment an extra burst of life.

Our swivel desk chairs are customisable to your specification, so we can help you reach your coveted design. From padded seats for comfort, four-star or five-star bases and swivel action for manoeuvrability, your desk chairs can be created uniquely and to your own specifications.

#### Our Design, Tailored to Your Style

SEATING | SWIVEL DESK CHAIRS

SEATING | SWIVEL DESK CHAIRS

| Paris Back Detail Desk Chair

| Paris Curved Arm Desk Chair

| Ref: 5001 DC3

Tables

requirements. It's our objective to cater to your requirements and with our customisation service, we do just that. Each table design you see can be made to measure to fit your desired space, furthermore, you can customise our tables further by choosing from our range of wood stains or alternatively we can colour match a wood stain to your existing furniture.