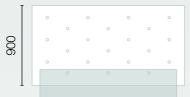

| Ī | 0 |   | 0 |   | 0 |   | 0 |
|---|---|---|---|---|---|---|---|
| 5 |   | 0 |   | 0 |   | 0 |   |
| 2 | 0 | 0 | 0 | 0 | 0 | 0 | 0 |
|   |   |   |   |   |   |   |   |
|   |   |   |   |   |   |   |   |

| Headboard Size Options                   |                           |                          |                          |  |  |  |  |  |  |
|------------------------------------------|---------------------------|--------------------------|--------------------------|--|--|--|--|--|--|
| Bed Size                                 | High Headboard            | Medium Headboard         | Low Headboard            |  |  |  |  |  |  |
| SHB - Single Bed (900mm wide)            | 1200mm high x 1060mm wide | 900mm high x 1060mm wide | 700mm high x 1060mm wide |  |  |  |  |  |  |
| SDHB - Standard Double Bed (1350mm wide) | 1200mm high x 1500mm wide | 900mm high x 1500mm wide | 700mm high x 1500mm wide |  |  |  |  |  |  |
| KHB - King Size Bed (1500mm wide)        | 1200mm high x 1660mm wide | 900mm high x 1660mm wide | 700mm high x 1660mm wide |  |  |  |  |  |  |
| SKHB - Super King Size Bed (1800mm wide) | 1200mm high x 1960mm wide | 900mm high x 1960mm wide | 700mm high x 1960mm wide |  |  |  |  |  |  |