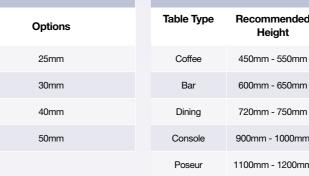

#### **Table Guidelines For Specifiers**

The ratio between the size of the table top and the base is important when considering the stability of your table.

All our tables are available in bespoke sizes however please see below for the recommended top size for all pedestal bases within our range.

We would advise specifiers not to attempt to use larger tops than the recommendation.

Please note, sizes are for guidelines only. Any size available on request.

| No. of covers Recommended Diameter  2 750mm |               |        |
|---------------------------------------------|---------------|--------|
| 2 750mm                                     | No. of covers |        |
|                                             | 2             | 750mm  |
| 4 900mm                                     | 4             | 900mm  |
| 6 1200mm                                    | 6             | 1200mm |
| 8 1500mm                                    | 8             | 1500mm |
| 10 1800mm                                   | 10            | 1800mm |

|  | Square Top |
|--|------------|
|--|------------|

| No. of covers | Recommended<br>Diameter |
|---------------|-------------------------|
| 2             | 750mm x 750mm           |
| 4             | 900mm x 900mm           |

| No. of covers | Recommended<br>Diameter |
|---------------|-------------------------|
| 4             | 1300mm x 750mm          |

TABLES | DINING & BAR TABLES

Here at Lugo, we specialise in supplying contract furniture to some of the most respected hoteliers and hospitality providers. We offer a wide range of dining and bar table options, featuring contemporary and minimalist stylings, whether you're after luxury dining and bar tables or more traditional and elaborate designs for your restaurant, hotel or bar, we can find a design that suits your individual needs.