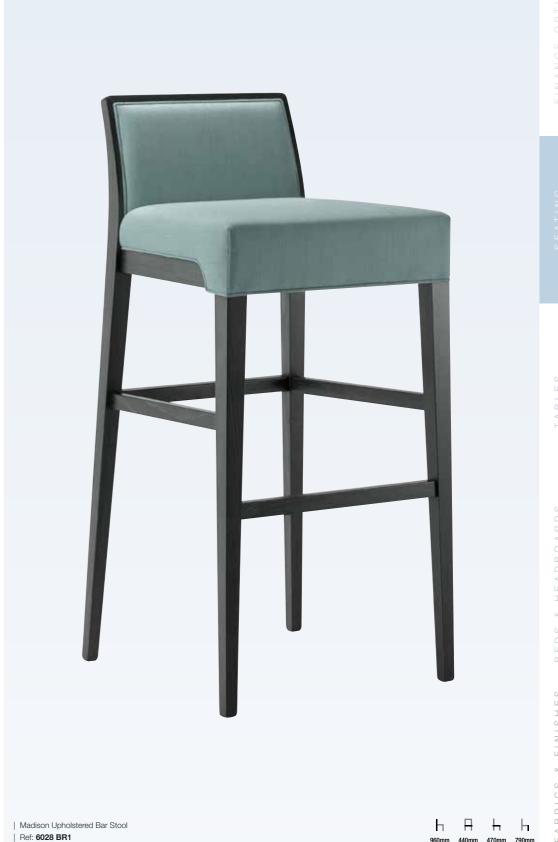

# Seating / Bar Stools

| Madison Bar Stool

Ref: 6028 BR2

SEATING | BAR STOOLS