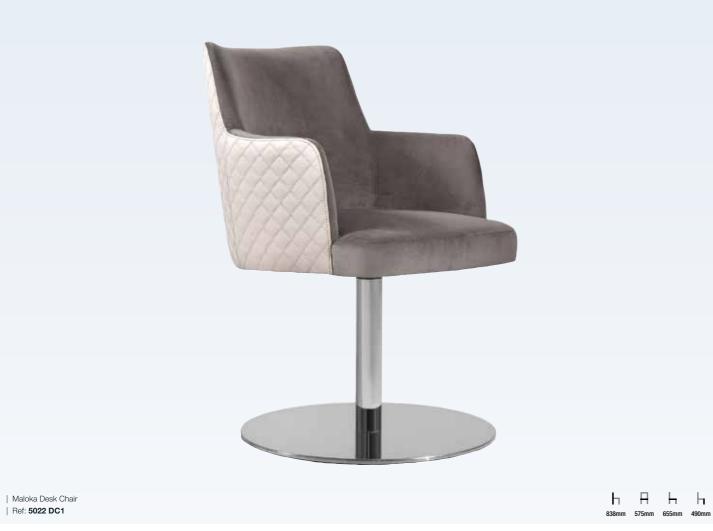

SEATING | SWIVEL DESK CHAIRS

#### **Swivel Desk Chairs**

Looking for desk chairs to complement your establishment? Discover our range of desk chairs designed to suit any room. From a quirky guest room to a sleek suite, there's a chair that will complement your aesthetic. Whether our swivel or leather desk chairs are most suitable for your interiors, our experts are more than happy to help.

At Lugo, expect a wide range of designs, sizes, finishes and colours - created with you in mind, perfect for matching to existing décor or to give your establishment an extra burst of life.

Our swivel desk chairs are customisable to your specification, so we can help you reach your coveted design. From padded seats for comfort, four-star or five-star bases and swivel action for manoeuvrability, your desk chairs can be created uniquely and to your own specifications.

#### Our Design, Tailored to Your Style

SEATING | SWIVEL DESK CHAIRS

SEATING | SWIVEL DESK CHAIRS

| Paris Back Detail Desk Chair

| Paris Curved Arm Desk Chair

| Ref: 5001 DC3

Tables

requirements. It's our objective to cater to your requirements and with our customisation service, we do just that. Each table design you see can be made to measure to fit your desired space, furthermore, you can customise our tables further by choosing from our range of wood stains or alternatively we can colour match a wood stain to your existing furniture.