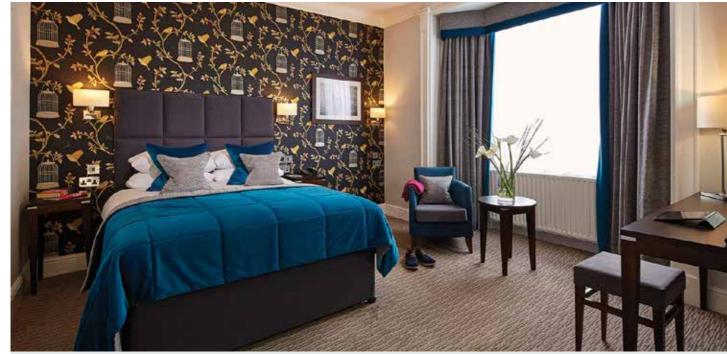

# Upholstered Beds, Headboards & Wall Panels

Explore Lugo's wide range of upholstered headboards as well as our divan beds for your hotel's guest bedrooms and suites. With the option to customise our designs to suit your interior design scheme you can create a stunning headboard and bed combination to charm and entice your guests. Our upholstered wall panels also make superb feature walls and can be created from a range of fabrics and materials to produce an eye-catching backdrop.

#### Headboards

Our hotel headboards are available in an array of styles and finishes, giving you vast amounts of choice for your hotel bedrooms' décor. They range from the traditional and sleek to the more edgy and modern headboards designs.

Whether you're looking for practicality or opulence, there are custom headboard designs to help you achieve the desired scheme for your rooms. Design your hotel headboards so they correspond with ideas of your own. Use our extensive range of fabrics and detailing available to create a lasting impression on your guests.