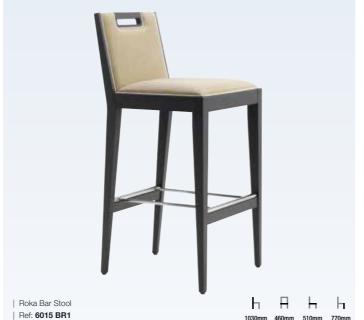

### Seating / Bar Stools

SEATING | BAR STOOLS

We offer a variety of stylish bar stools, meaning there's always plenty of choice to coordinate with your hotel, restaurant or bar branding. We have contemporary, modern, leather, wooden, stools with backs, as well as traditional bar stools that encapsulate classic design aesthetics.

Lugo takes pride in producing customised restaurant and bar stools to meet your requirements. Explore our collection of customisable bar stools and our driven and expert team will work with you to tailor your chosen design with your own choice of fabric, piping or studs to match your interior scheme.