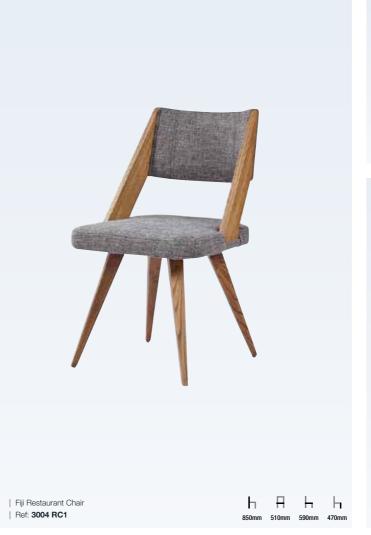

Cori Restaurant Chair

Ref: 3081 RC1

SEATING | RESTAURANT & SIDE CHAIRS

ь в ь ь

Iowa Restaurant Chair

Ref: 3021 RC1

| Ref: 3079 RC1

| Georgia Restaurant Chair | Ref: 3018 RC1

GLUGO | PRODUCT CATALOGUE

SEATING | RESTAURANT & SIDE CHAIRS

h A h h

Leuven Restaurant Chair

Ref: 3045 RC1

SEATING | RESTAURANT & SIDE CHAIRS

GLUGO | PRODUCT CATALOGUE

| Miami Restaurant Chair

Ref: 3066 RC1

h A h h

SEATING | RESTAURANT & SIDE CHAIRS

| Ref: 3061 RC1

Ref: 3083 RC1

GLUGO | PRODUCT CATALOGUE

SEATING | RESTAURANT & SIDE CHAIRS

SEATING | RESTAURANT & SIDE CHAIRS