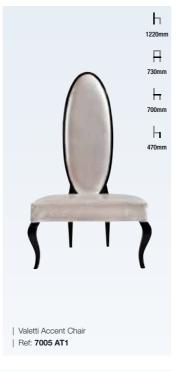

#### Seating / Accent Chairs

#### **Accent Chairs**

Explore our selection of accent chairs available in a range of sizes, designs and patterns - perfect for any establishment. Choose a traditional classic design for an authentic look or alternatively, choose a modern design to add a contemporary feel to your establishment.

With customisation available, we can alter elements on our contract furniture from the timber stain and fabric to the studding and piping. The finer details can be an infusion of your choice and our expertise to help create a sophisticated piece of furniture.

Choose from our supplier's extensive range of fabrics, or choose fabrics of your own to bring your custom accent chairs to life. From deeply padded seats to tall elegant scroll backrests, our accent chairs will not only leave a perpetual impression on guests but will act as a memorable feature worthy of a return visit.