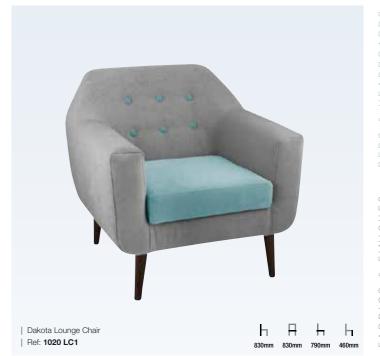

# Seating / Lounge Chairs

SEATING | LOUNGE CHAIRS

SEATING | LOUNGE CHAIRS

Ref: 1049 LC1

Ref: 1048 LC1

SEATING | LOUNGE CHAIRS

SEATING | LOUNGE CHAIRS