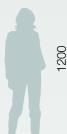

| Headboard Size Options                   |                           |                          |                          |  |  |  |  |  |  |
|------------------------------------------|---------------------------|--------------------------|--------------------------|--|--|--|--|--|--|
| Bed Size                                 | High Headboard            | Medium Headboard         | Low Headboard            |  |  |  |  |  |  |
| SHB - Single Bed (900mm wide)            | 1200mm high x 1060mm wide | 900mm high x 1060mm wide | 700mm high x 1060mm wide |  |  |  |  |  |  |
| SDHB - Standard Double Bed (1350mm wide) | 1200mm high x 1500mm wide | 900mm high x 1500mm wide | 700mm high x 1500mm wide |  |  |  |  |  |  |
| KHB - King Size Bed (1500mm wide)        | 1200mm high x 1660mm wide | 900mm high x 1660mm wide | 700mm high x 1660mm wide |  |  |  |  |  |  |
| SKHB - Super King Size Bed (1800mm wide) | 1200mm high x 1960mm wide | 900mm high x 1960mm wide | 700mm high x 1960mm wide |  |  |  |  |  |  |