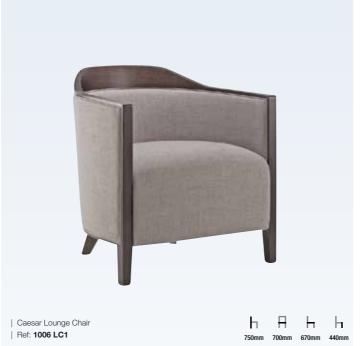

470mm

Aneto Lounge Chair

| Ref: 1004 LC1

| Ref: 1019 LC1

SEATING | LOUNGE CHAIRS

Burnell Lounge Chair

Ref: 1016 LC1

| Charme Lounge Chair