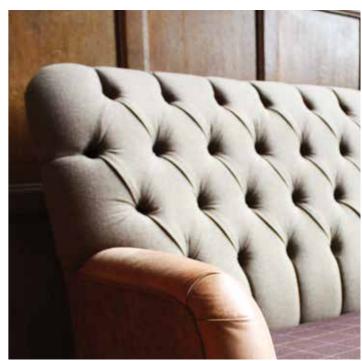

#### Detailing

Studding, buttoning, stitching and piping is an opulent decoration that enhances your chosen furniture design and allows you to input your own flair for design. Why not pair a luxurious velvet or sumptuous faux leather with your preferred studding or contrasting piping to customise your furniture further and complete the look?

With a variety of finishes at your fingertips, whatever your desire we can deliver. Our contract quality detailing is available in a variety of sizes and colour finishes, to complement your design scheme.