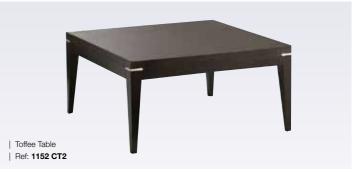

# Tables / Dining & Bar Tables

TABLES | DINING & BAR TABLES

| Picasso Table

| Ref: 1137 DT1

| Thalia Table Ref: 1150 DT1/BT1

| Toffee Glass Table Ref: 1152 DT1/BT1

**ELUGO** | PRODUCT CATALOGUE

TABLES | DINING & BAR TABLES