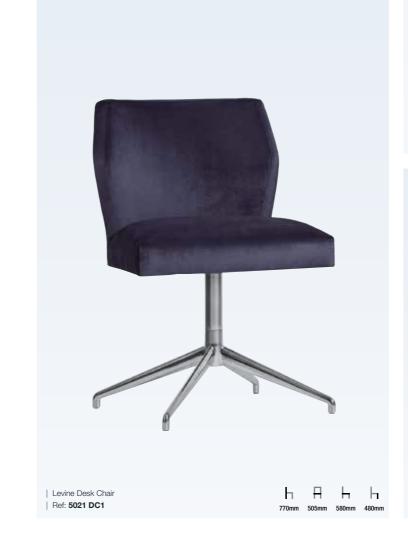

SEATING | SWIVEL DESK CHAIRS

#### **Swivel Desk Chairs**

Looking for desk chairs to complement your establishment? Discover our range of desk chairs designed to suit any room. From a quirky guest room to a sleek suite, there's a chair that will complement your aesthetic. Whether our swivel or leather desk chairs are most suitable for your interiors, our experts are more than happy to help.

At Lugo, expect a wide range of designs, sizes, finishes and colours - created with you in mind, perfect for matching to existing décor or to give your establishment an extra burst of life.

Our swivel desk chairs are customisable to your specification, so we can help you reach your coveted design. From padded seats for comfort, four-star or five-star bases and swivel action for manoeuvrability, your desk chairs can be created uniquely and to your own specifications.

#### Our Design, Tailored to Your Style

SEATING | SWIVEL DESK CHAIRS

SEATING | SWIVEL DESK CHAIRS

| Paris Back Detail Desk Chair

| Paris Curved Arm Desk Chair

| Ref: 5001 DC3

Tables

requirements. It's our objective to cater to your requirements and with our customisation service, we do just that. Each table design you see can be made to measure to fit your desired space, furthermore, you can customise our tables further by choosing from our range of wood stains or alternatively we can colour match a wood stain to your existing furniture.