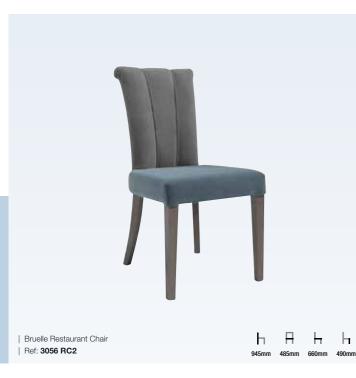

Cori Restaurant Chair

Ref: 3081 RC1

SEATING | RESTAURANT & SIDE CHAIRS

ь в ь ь

Iowa Restaurant Chair

Ref: 3021 RC1

| Ref: 3079 RC1

| Georgia Restaurant Chair | Ref: 3018 RC1

GLUGO | PRODUCT CATALOGUE

SEATING | RESTAURANT & SIDE CHAIRS

h A h h

Leuven Restaurant Chair

Ref: 3045 RC1

SEATING | RESTAURANT & SIDE CHAIRS

GLUGO | PRODUCT CATALOGUE

| Miami Restaurant Chair

Ref: 3066 RC1

h A h h

SEATING | RESTAURANT & SIDE CHAIRS

| Ref: 3061 RC1

Ref: 3083 RC1

GLUGO | PRODUCT CATALOGUE

SEATING | RESTAURANT & SIDE CHAIRS

SEATING | RESTAURANT & SIDE CHAIRS