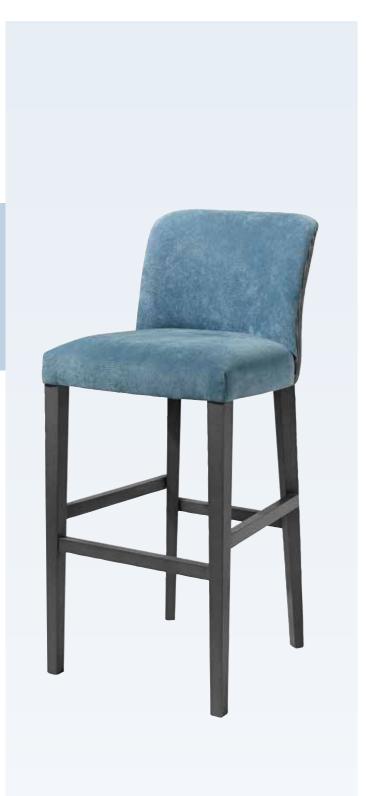

### Seating / Bar Stools

SEATING | BAR STOOLS

We offer a variety of stylish bar stools, meaning there's always plenty of choice to coordinate with your hotel, restaurant or bar branding. We have contemporary, modern, leather, wooden, stools with backs, as well as traditional bar stools that encapsulate classic design aesthetics.

Lugo takes pride in producing customised restaurant and bar stools to meet your requirements. Explore our collection of customisable bar stools and our driven and expert team will work with you to tailor your chosen design with your own choice of fabric, piping or studs to match your interior scheme.