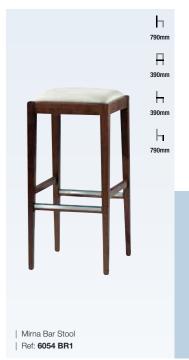

### Seating / Bar Stools

SEATING | BAR STOOLS

| Ref: SG01 BR1

SEATING | BAR STOOLS