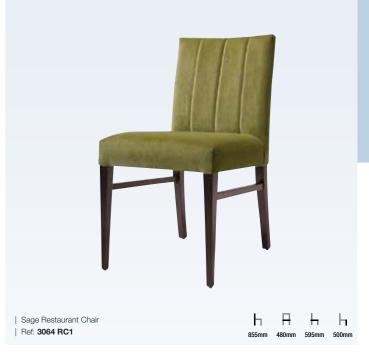

Cori Restaurant Chair

Ref: 3081 RC1

SEATING | RESTAURANT & SIDE CHAIRS

ь в ь ь

Iowa Restaurant Chair

Ref: 3021 RC1

| Ref: 3079 RC1

| Georgia Restaurant Chair | Ref: 3018 RC1

GLUGO | PRODUCT CATALOGUE

SEATING | RESTAURANT & SIDE CHAIRS

h A h h

Leuven Restaurant Chair

Ref: 3045 RC1

SEATING | RESTAURANT & SIDE CHAIRS

GLUGO | PRODUCT CATALOGUE

| Miami Restaurant Chair

Ref: 3066 RC1

h A h h

SEATING | RESTAURANT & SIDE CHAIRS

| Ref: 3061 RC1

Ref: 3083 RC1

GLUGO | PRODUCT CATALOGUE

SEATING | RESTAURANT & SIDE CHAIRS

SEATING | RESTAURANT & SIDE CHAIRS