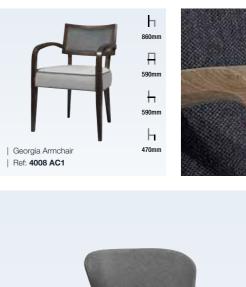

□LUG□ | PRODUCT CATALOGUE

SEATING | ARMCHAIRS

We provide small and large armchairs in a variety of styles. Whether you're looking for armchairs for reception rooms, restaurants or guest rooms, we work closely with you to find the right armchair to suit your interior design, aspirations and budget.

All of our armchairs are customisable and can be upholstered in a fabric of your choice. Whether you're looking for leather luxury or traditional, we can create an array of armchairs for your business. We can also produce custom stains if required, to match the aesthetic of your new armchairs with your existing furniture.

SEATING | ARMCHAIRS

Joule Armchair

Ref: 4013 AC1

h A h h

ь в ь ь

| Miami Armchair

Ref: 4036 AC1

ь в ь ь