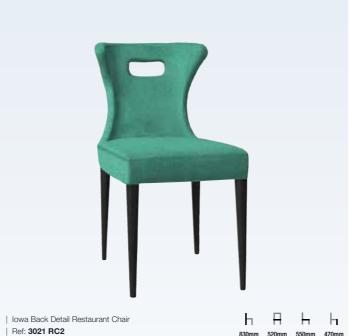

Cori Restaurant Chair

Ref: 3081 RC1

SEATING | RESTAURANT & SIDE CHAIRS

ь в ь ь

Iowa Restaurant Chair

Ref: 3021 RC1

| Ref: 3079 RC1

| Georgia Restaurant Chair | Ref: 3018 RC1