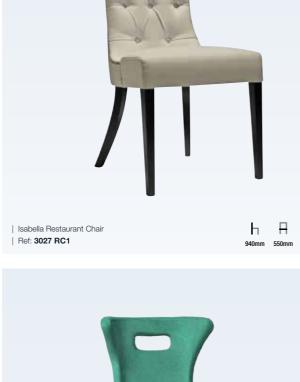

Cori Restaurant Chair

Ref: 3081 RC1

SEATING | RESTAURANT & SIDE CHAIRS

ь в ь ь

Iowa Restaurant Chair

Ref: 3021 RC1

| Ref: 3079 RC1

| Georgia Restaurant Chair | Ref: 3018 RC1