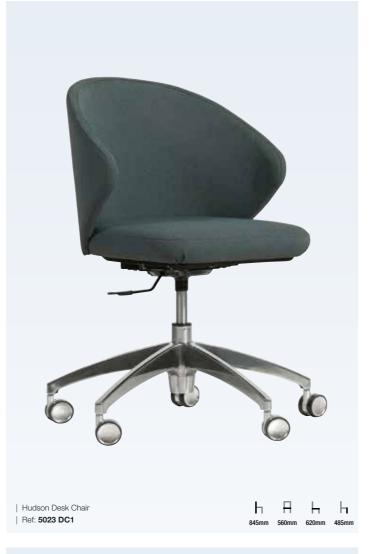

SEATING | SWIVEL DESK CHAIRS

#### **Swivel Desk Chairs**

Looking for desk chairs to complement your establishment? Discover our range of desk chairs designed to suit any room. From a quirky guest room to a sleek suite, there's a chair that will complement your aesthetic. Whether our swivel or leather desk chairs are most suitable for your interiors, our experts are more than happy to help.

At Lugo, expect a wide range of designs, sizes, finishes and colours - created with you in mind, perfect for matching to existing décor or to give your establishment an extra burst of life.

Our swivel desk chairs are customisable to your specification, so we can help you reach your coveted design. From padded seats for comfort, four-star or five-star bases and swivel action for manoeuvrability, your desk chairs can be created uniquely and to your own specifications.

#### Our Design, Tailored to Your Style

SEATING | SWIVEL DESK CHAIRS

SEATING | SWIVEL DESK CHAIRS

| Paris Back Detail Desk Chair

| Paris Curved Arm Desk Chair

| Ref: 5001 DC3

Tables

requirements. It's our objective to cater to your requirements and with our customisation service, we do just that. Each table design you see can be made to measure to fit your desired space, furthermore, you can customise our tables further by choosing from our range of wood stains or alternatively we can colour match a wood stain to your existing furniture.