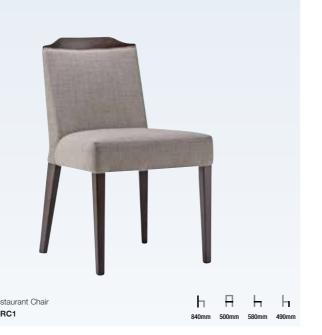

Cori Restaurant Chair

Ref: 3081 RC1

SEATING | RESTAURANT & SIDE CHAIRS

ь в ь ь

Iowa Restaurant Chair

Ref: 3021 RC1

| Ref: 3079 RC1

| Georgia Restaurant Chair | Ref: 3018 RC1

GLUGO | PRODUCT CATALOGUE

SEATING | RESTAURANT & SIDE CHAIRS

h A h h

Leuven Restaurant Chair

Ref: 3045 RC1

SEATING | RESTAURANT & SIDE CHAIRS

GLUGO | PRODUCT CATALOGUE

| Miami Restaurant Chair

Ref: 3066 RC1

h A h h

SEATING | RESTAURANT & SIDE CHAIRS

| Ref: 3061 RC1

Ref: 3083 RC1

GLUGO | PRODUCT CATALOGUE

SEATING | RESTAURANT & SIDE CHAIRS

SEATING | RESTAURANT & SIDE CHAIRS