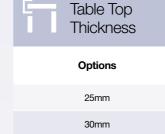

#### **Table Guidelines For Specifiers**

The ratio between the size of the table top and the base is important when considering the stability of your table.

All our tables are available in bespoke sizes however please see below for the recommended top size for all pedestal bases within our range.

We would advise specifiers not to attempt to use larger tops than the recommendation.

Please note, sizes are for guidelines only. Any size available on request.

| No. of covers Recommended Diameter  2 750mm |               |        |
|---------------------------------------------|---------------|--------|
| 2 750mm                                     | No. of covers |        |
|                                             | 2             | 750mm  |
| 4 900mm                                     | 4             | 900mm  |
| 6 1200mm                                    | 6             | 1200mm |
| 8 1500mm                                    | 8             | 1500mm |
| 10 1800mm                                   | 10            | 1800mm |

|  | Square Top |
|--|------------|
|--|------------|

| No. of covers | Recommended<br>Diameter |
|---------------|-------------------------|
| 2             | 750mm x 750mm           |
| 4             | 900mm x 900mm           |

| No. of covers | Recommended<br>Diameter |
|---------------|-------------------------|
| 4             | 1300mm x 750mm          |

TABLES | DINING & BAR TABLES

Here at Lugo, we specialise in supplying contract furniture to some of the most respected hoteliers and hospitality providers. We offer a wide range of dining and bar table options, featuring contemporary and minimalist stylings, whether you're after luxury dining and bar tables or more traditional and elaborate designs for your restaurant, hotel or bar, we can find a design that suits your individual needs.