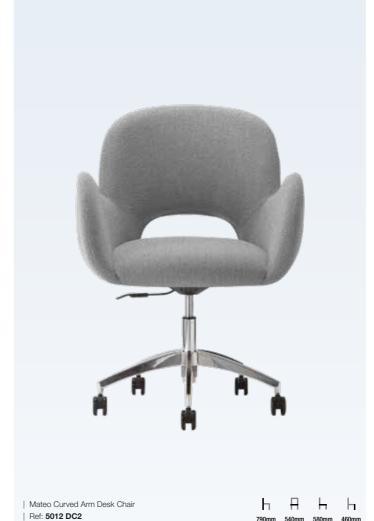

SEATING | SWIVEL DESK CHAIRS

#### **Swivel Desk Chairs**

Looking for desk chairs to complement your establishment? Discover our range of desk chairs designed to suit any room. From a quirky guest room to a sleek suite, there's a chair that will complement your aesthetic. Whether our swivel or leather desk chairs are most suitable for your interiors, our experts are more than happy to help.

At Lugo, expect a wide range of designs, sizes, finishes and colours - created with you in mind, perfect for matching to existing décor or to give your establishment an extra burst of life.

Our swivel desk chairs are customisable to your specification, so we can help you reach your coveted design. From padded seats for comfort, four-star or five-star bases and swivel action for manoeuvrability, your desk chairs can be created uniquely and to your own specifications.

#### Our Design, Tailored to Your Style

SEATING | SWIVEL DESK CHAIRS

SEATING | SWIVEL DESK CHAIRS

| Paris Back Detail Desk Chair

| Paris Curved Arm Desk Chair

| Ref: 5001 DC3

Tables

requirements. It's our objective to cater to your requirements and with our customisation service, we do just that. Each table design you see can be made to measure to fit your desired space, furthermore, you can customise our tables further by choosing from our range of wood stains or alternatively we can colour match a wood stain to your existing furniture.