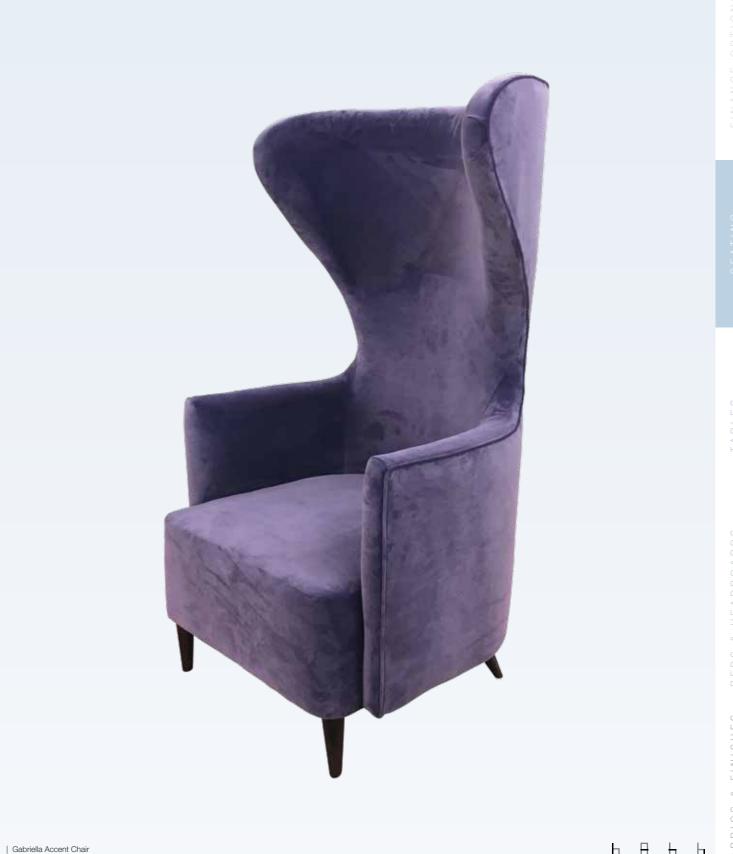

#### Seating / Accent Chairs

#### **Accent Chairs**

Explore our selection of accent chairs available in a range of sizes, designs and patterns - perfect for any establishment. Choose a traditional classic design for an authentic look or alternatively, choose a modern design to add a contemporary feel to your establishment.

With customisation available, we can alter elements on our contract furniture from the timber stain and fabric to the studding and piping. The finer details can be an infusion of your choice and our expertise to help create a sophisticated piece of furniture.

Choose from our supplier's extensive range of fabrics, or choose fabrics of your own to bring your custom accent chairs to life. From deeply padded seats to tall elegant scroll backrests, our accent chairs will not only leave a perpetual impression on guests but will act as a memorable feature worthy of a return visit.