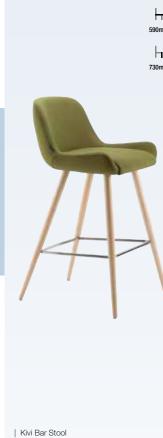

### Seating / Bar Stools

SEATING | BAR STOOLS

We offer a variety of stylish bar stools, meaning there's always plenty of choice to coordinate with your hotel, restaurant or bar branding. We have contemporary, modern, leather, wooden, stools with backs, as well as traditional bar stools that encapsulate classic design aesthetics.

Lugo takes pride in producing customised restaurant and bar stools to meet your requirements. Explore our collection of customisable bar stools and our driven and expert team will work with you to tailor your chosen design with your own choice of fabric, piping or studs to match your interior scheme.