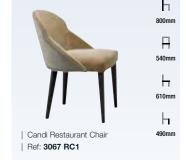

Cori Restaurant Chair

Ref: 3081 RC1

SEATING | RESTAURANT & SIDE CHAIRS

ь в ь ь

Iowa Restaurant Chair

Ref: 3021 RC1

| Ref: 3079 RC1

| Georgia Restaurant Chair | Ref: 3018 RC1