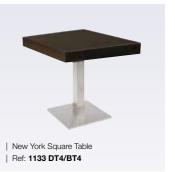

| No. of covers | Recommended<br>Diameter |
|---------------|-------------------------|
| 4             | 1300mm x 750mm          |

TABLES | DINING & BAR TABLES

Here at Lugo, we specialise in supplying contract furniture to some of the most respected hoteliers and hospitality providers. We offer a wide range of dining and bar table options, featuring contemporary and minimalist stylings, whether you're after luxury dining and bar tables or more traditional and elaborate designs for your restaurant, hotel or bar, we can find a design that suits your individual needs.

# Tables / Dining & Bar Tables

TABLES | DINING & BAR TABLES

Masari Table

Ref: 1128 DT1/BT1

| Maratha Table

Ref: 1127 DT1/BT1

GLUGO | PRODUCT CATALOGUE