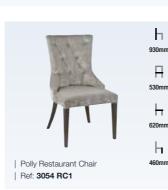

Cori Restaurant Chair

Ref: 3081 RC1

SEATING | RESTAURANT & SIDE CHAIRS

ь в ь ь

Iowa Restaurant Chair

Ref: 3021 RC1

| Ref: 3079 RC1

| Georgia Restaurant Chair | Ref: 3018 RC1

GLUGO | PRODUCT CATALOGUE

SEATING | RESTAURANT & SIDE CHAIRS

h A h h

Leuven Restaurant Chair

Ref: 3045 RC1

SEATING | RESTAURANT & SIDE CHAIRS

GLUGO | PRODUCT CATALOGUE

| Miami Restaurant Chair

Ref: 3066 RC1

h A h h

SEATING | RESTAURANT & SIDE CHAIRS

| Ref: 3061 RC1

Ref: 3083 RC1

GLUGO | PRODUCT CATALOGUE

SEATING | RESTAURANT & SIDE CHAIRS

SEATING | RESTAURANT & SIDE CHAIRS