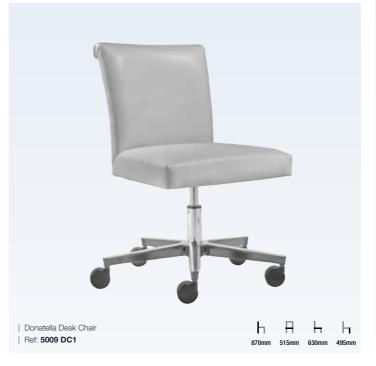

#### **Swivel Desk Chairs**

Looking for desk chairs to complement your establishment? Discover our range of desk chairs designed to suit any room. From a quirky guest room to a sleek suite, there's a chair that will complement your aesthetic. Whether our swivel or leather desk chairs are most suitable for your interiors, our experts are more than happy to help.

At Lugo, expect a wide range of designs, sizes, finishes and colours - created with you in mind, perfect for matching to existing décor or to give your establishment an extra burst of life.

Our swivel desk chairs are customisable to your specification, so we can help you reach your coveted design. From padded seats for comfort, four-star or five-star bases and swivel action for manoeuvrability, your desk chairs can be created uniquely and to your own specifications.

#### Our Design, Tailored to Your Style

SEATING | SWIVEL DESK CHAIRS

SEATING | SWIVEL DESK CHAIRS

| Paris Back Detail Desk Chair

| Paris Curved Arm Desk Chair

| Ref: 5001 DC3

Tables

requirements. It's our objective to cater to your requirements and with our customisation service, we do just that. Each table design you see can be made to measure to fit your desired space, furthermore, you can customise our tables further by choosing from our range of wood stains or alternatively we can colour match a wood stain to your existing furniture.