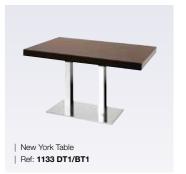

| No. of covers | Recommended<br>Diameter |
|---------------|-------------------------|
| 4             | 1300mm x 750mm          |

TABLES | DINING & BAR TABLES

Here at Lugo, we specialise in supplying contract furniture to some of the most respected hoteliers and hospitality providers. We offer a wide range of dining and bar table options, featuring contemporary and minimalist stylings, whether you're after luxury dining and bar tables or more traditional and elaborate designs for your restaurant, hotel or bar, we can find a design that suits your individual needs.

# Tables / Dining & Bar Tables

TABLES | DINING & BAR TABLES

| Ikon Table

| Ref: **365 DT1** 

Galini Table

Ref: 1115 DT1/BT1

Ref: 1110 DT1/BT1