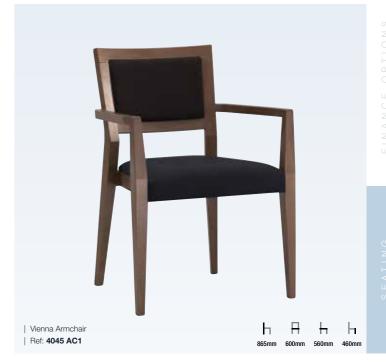

| Sandra Armchair

Ref: 4040 AC1

SEATING | LOUNGE CHAIRS

Arisa Lounge Chair

Ref: PL01 LC1