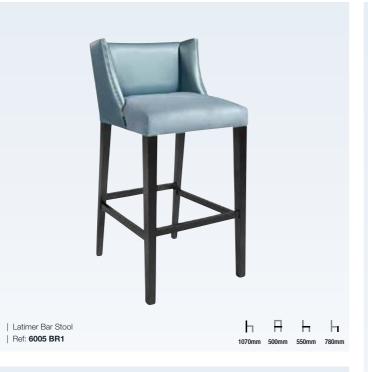

### Seating / Bar Stools

SEATING | BAR STOOLS

We offer a variety of stylish bar stools, meaning there's always plenty of choice to coordinate with your hotel, restaurant or bar branding. We have contemporary, modern, leather, wooden, stools with backs, as well as traditional bar stools that encapsulate classic design aesthetics.

Lugo takes pride in producing customised restaurant and bar stools to meet your requirements. Explore our collection of customisable bar stools and our driven and expert team will work with you to tailor your chosen design with your own choice of fabric, piping or studs to match your interior scheme.