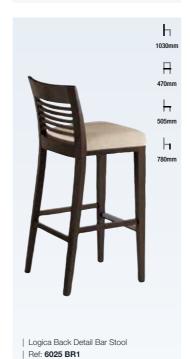

### Seating / Bar Stools

SEATING | BAR STOOLS

We offer a variety of stylish bar stools, meaning there's always plenty of choice to coordinate with your hotel, restaurant or bar branding. We have contemporary, modern, leather, wooden, stools with backs, as well as traditional bar stools that encapsulate classic design aesthetics.

Lugo takes pride in producing customised restaurant and bar stools to meet your requirements. Explore our collection of customisable bar stools and our driven and expert team will work with you to tailor your chosen design with your own choice of fabric, piping or studs to match your interior scheme.