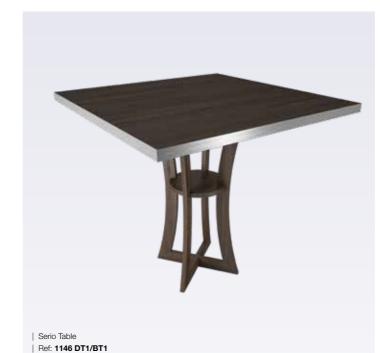

| No. of covers | Recommended<br>Diameter |
|---------------|-------------------------|
| 4             | 1300mm x 750mm          |

TABLES | DINING & BAR TABLES

Here at Lugo, we specialise in supplying contract furniture to some of the most respected hoteliers and hospitality providers. We offer a wide range of dining and bar table options, featuring contemporary and minimalist stylings, whether you're after luxury dining and bar tables or more traditional and elaborate designs for your restaurant, hotel or bar, we can find a design that suits your individual needs.