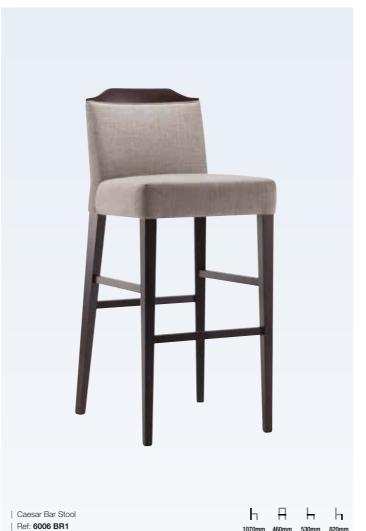

### Seating / Bar Stools

SEATING | BAR STOOLS

We offer a variety of stylish bar stools, meaning there's always plenty of choice to coordinate with your hotel, restaurant or bar branding. We have contemporary, modern, leather, wooden, stools with backs, as well as traditional bar stools that encapsulate classic design aesthetics.

Lugo takes pride in producing customised restaurant and bar stools to meet your requirements. Explore our collection of customisable bar stools and our driven and expert team will work with you to tailor your chosen design with your own choice of fabric, piping or studs to match your interior scheme.