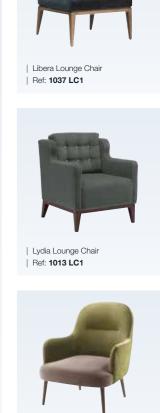

### Lounge Chairs

With our range of lounge chairs, we accommodate a wide spectrum of budgets and various business sizes. Our contemporary lounge chairs vary from simple but elegant options to luxury, to ensure you can always complement your branding and existing décor.

At Lugo, our chairs are part of our sophisticated wider range of restaurant and bar seating. You can customise a variety of elements on any of our pieces of furniture, including our lounge chairs. We can either upholster in a pre-specified fabric or provide assistance, if required, in choosing a suitable fabric for your individual design scheme. Our experienced furniture makers can also deliver exposed wood finishes in a range of stains, including customised stains to match existing furniture.

470mm

Aneto Lounge Chair

| Ref: 1004 LC1

| Ref: 1019 LC1

SEATING | LOUNGE CHAIRS

Burnell Lounge Chair

Ref: 1016 LC1

| Charme Lounge Chair

Ref: 1014 LC1

SEATING | LOUNGE CHAIRS

| Larrie Lounge Chair

Ref: 1032 LC1

Н