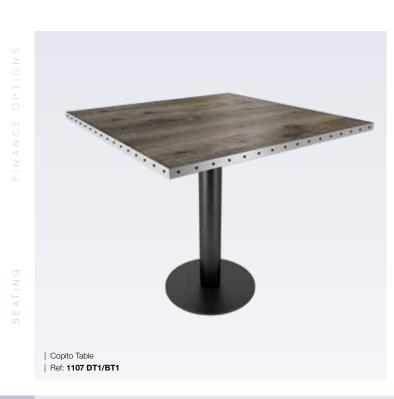

# Tables / Dining & Bar Tables

TABLES | DINING & BAR TABLES

| Picasso Table

| Ref: 1137 DT1

| Thalia Table Ref: 1150 DT1/BT1

| Toffee Glass Table Ref: 1152 DT1/BT1

**ELUGO** | PRODUCT CATALOGUE

TABLES | DINING & BAR TABLES