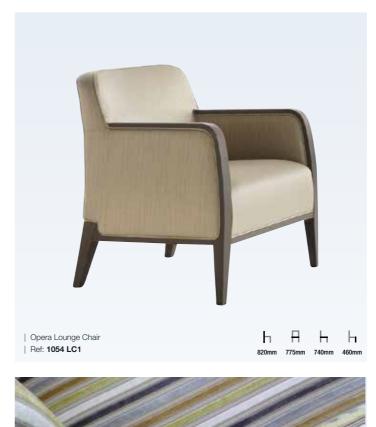

| Sandra Armchair

Ref: 4040 AC1

SEATING | LOUNGE CHAIRS

Arisa Lounge Chair

Ref: PL01 LC1

### Lounge Chairs

With our range of lounge chairs, we accommodate a wide spectrum of budgets and various business sizes. Our contemporary lounge chairs vary from simple but elegant options to luxury, to ensure you can always complement your branding and existing décor.

At Lugo, our chairs are part of our sophisticated wider range of restaurant and bar seating. You can customise a variety of elements on any of our pieces of furniture, including our lounge chairs. We can either upholster in a pre-specified fabric or provide assistance, if required, in choosing a suitable fabric for your individual design scheme. Our experienced furniture makers can also deliver exposed wood finishes in a range of stains, including customised stains to match existing furniture.