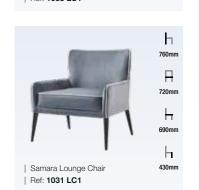

# Seating / Lounge Chairs

SEATING | LOUNGE CHAIRS

SEATING | LOUNGE CHAIRS

Ref: 1049 LC1

Ref: 1048 LC1

SEATING | LOUNGE CHAIRS

SEATING | LOUNGE CHAIRS