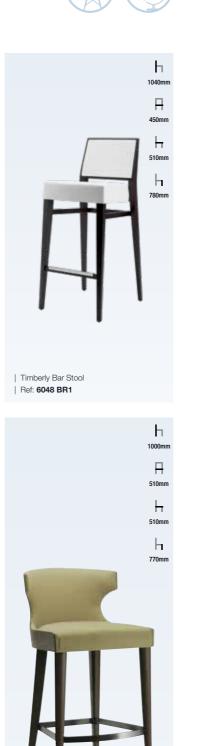

### Seating / Bar Stools

SEATING | BAR STOOLS

We offer a variety of stylish bar stools, meaning there's always plenty of choice to coordinate with your hotel, restaurant or bar branding. We have contemporary, modern, leather, wooden, stools with backs, as well as traditional bar stools that encapsulate classic design aesthetics.

Lugo takes pride in producing customised restaurant and bar stools to meet your requirements. Explore our collection of customisable bar stools and our driven and expert team will work with you to tailor your chosen design with your own choice of fabric, piping or studs to match your interior scheme.