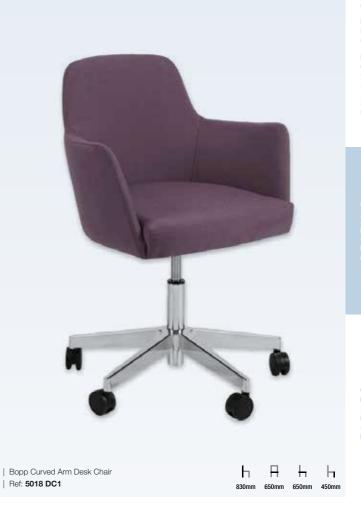

SEATING | SWIVEL DESK CHAIRS

#### **Swivel Desk Chairs**

Looking for desk chairs to complement your establishment? Discover our range of desk chairs designed to suit any room. From a quirky guest room to a sleek suite, there's a chair that will complement your aesthetic. Whether our swivel or leather desk chairs are most suitable for your interiors, our experts are more than happy to help.

At Lugo, expect a wide range of designs, sizes, finishes and colours - created with you in mind, perfect for matching to existing décor or to give your establishment an extra burst of life.

Our swivel desk chairs are customisable to your specification, so we can help you reach your coveted design. From padded seats for comfort, four-star or five-star bases and swivel action for manoeuvrability, your desk chairs can be created uniquely and to your own specifications.

#### Our Design, Tailored to Your Style

SEATING | SWIVEL DESK CHAIRS

SEATING | SWIVEL DESK CHAIRS

| Paris Back Detail Desk Chair

| Paris Curved Arm Desk Chair

| Ref: 5001 DC3

Tables

requirements. It's our objective to cater to your requirements and with our customisation service, we do just that. Each table design you see can be made to measure to fit your desired space, furthermore, you can customise our tables further by choosing from our range of wood stains or alternatively we can colour match a wood stain to your existing furniture.