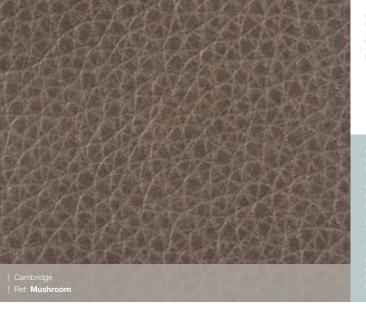

## Upholstered Beds & Headboards / Real Leathers

UPHOLSTERED BEDS & HEADBOARDS | HEADBOARDS

#### Real Leathers

By upholstering your furniture in real leather, you will ensure it oozes grandeur in any room. Our neutral colourways enable you to refurbish rooms time after time without having to change the design or fabric of your furniture. Easy care instructions are convenient for housekeeping and ensure your choice of furniture will be a timeless favourite.

Please note that although we have taken careful measures to accurately represent these fabrics to their likeness, the exact colour may differ. We advise you to order a fabric sample from us to see the fabrics true colour.