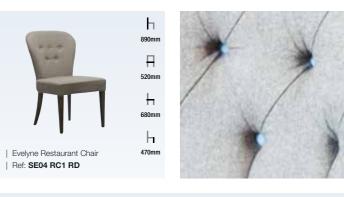

Cori Restaurant Chair

Ref: 3081 RC1

SEATING | RESTAURANT & SIDE CHAIRS

ь в ь ь

Iowa Restaurant Chair

Ref: 3021 RC1

| Ref: 3079 RC1

| Georgia Restaurant Chair | Ref: 3018 RC1

GLUGO | PRODUCT CATALOGUE

SEATING | RESTAURANT & SIDE CHAIRS

h A h h

Leuven Restaurant Chair

Ref: 3045 RC1

SEATING | RESTAURANT & SIDE CHAIRS

GLUGO | PRODUCT CATALOGUE

| Miami Restaurant Chair

Ref: 3066 RC1

h A h h

SEATING | RESTAURANT & SIDE CHAIRS

| Ref: 3061 RC1

Ref: 3083 RC1

GLUGO | PRODUCT CATALOGUE

SEATING | RESTAURANT & SIDE CHAIRS

SEATING | RESTAURANT & SIDE CHAIRS