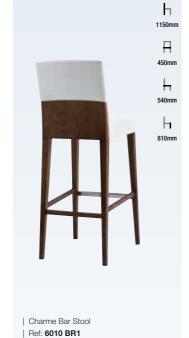

### Seating / Bar Stools

SEATING | BAR STOOLS

We offer a variety of stylish bar stools, meaning there's always plenty of choice to coordinate with your hotel, restaurant or bar branding. We have contemporary, modern, leather, wooden, stools with backs, as well as traditional bar stools that encapsulate classic design aesthetics.

Lugo takes pride in producing customised restaurant and bar stools to meet your requirements. Explore our collection of customisable bar stools and our driven and expert team will work with you to tailor your chosen design with your own choice of fabric, piping or studs to match your interior scheme.