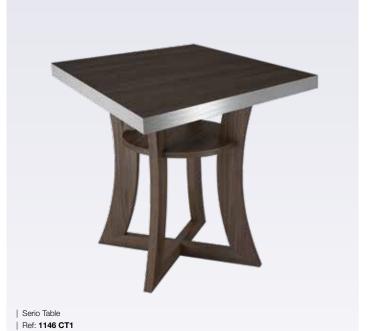

# Tables / Dining & Bar Tables

TABLES | DINING & BAR TABLES

| Picasso Table

| Ref: 1137 DT1

| Thalia Table Ref: 1150 DT1/BT1

| Toffee Glass Table Ref: 1152 DT1/BT1

**ELUGO** | PRODUCT CATALOGUE

TABLES | DINING & BAR TABLES