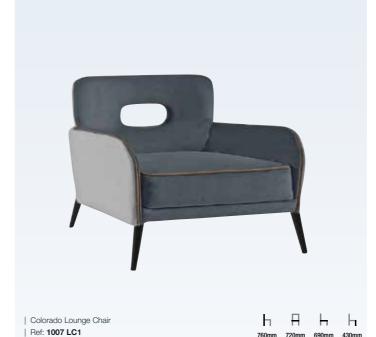

| Sandra Armchair

Ref: 4040 AC1

SEATING | LOUNGE CHAIRS

Arisa Lounge Chair

Ref: PL01 LC1

### Lounge Chairs

With our range of lounge chairs, we accommodate a wide spectrum of budgets and various business sizes. Our contemporary lounge chairs vary from simple but elegant options to luxury, to ensure you can always complement your branding and existing décor.

At Lugo, our chairs are part of our sophisticated wider range of restaurant and bar seating. You can customise a variety of elements on any of our pieces of furniture, including our lounge chairs. We can either upholster in a pre-specified fabric or provide assistance, if required, in choosing a suitable fabric for your individual design scheme. Our experienced furniture makers can also deliver exposed wood finishes in a range of stains, including customised stains to match existing furniture.

470mm

Aneto Lounge Chair

| Ref: 1004 LC1

| Ref: 1019 LC1

SEATING | LOUNGE CHAIRS

Burnell Lounge Chair

Ref: 1016 LC1

| Charme Lounge Chair

Ref: 1014 LC1

SEATING | LOUNGE CHAIRS

| Larrie Lounge Chair

Ref: 1032 LC1

Н

# Seating / Lounge Chairs

SEATING | LOUNGE CHAIRS

SEATING | LOUNGE CHAIRS

Ref: 1049 LC1

Ref: 1048 LC1

SEATING | LOUNGE CHAIRS

SEATING | LOUNGE CHAIRS