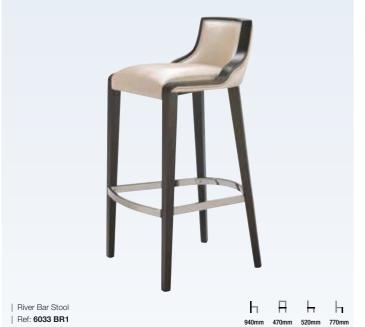

### Seating / Bar Stools

SEATING | BAR STOOLS

We offer a variety of stylish bar stools, meaning there's always plenty of choice to coordinate with your hotel, restaurant or bar branding. We have contemporary, modern, leather, wooden, stools with backs, as well as traditional bar stools that encapsulate classic design aesthetics.

Lugo takes pride in producing customised restaurant and bar stools to meet your requirements. Explore our collection of customisable bar stools and our driven and expert team will work with you to tailor your chosen design with your own choice of fabric, piping or studs to match your interior scheme.