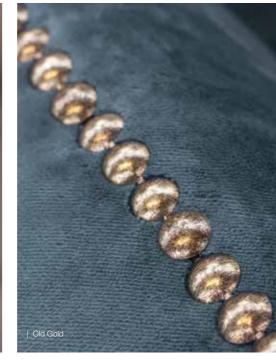

#### Detailing

Studding, buttoning, stitching and piping is an opulent decoration that enhances your chosen furniture design and allows you to input your own flair for design. Why not pair a luxurious velvet or sumptuous faux leather with your preferred studding or contrasting piping to customise your furniture further and complete the look?

With a variety of finishes at your fingertips, whatever your desire we can deliver. Our contract quality detailing is available in a variety of sizes and colour finishes, to complement your design scheme.