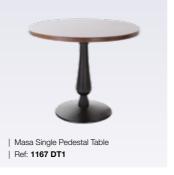

| No. of covers | Recommended<br>Diameter |
|---------------|-------------------------|
| 4             | 1300mm x 750mm          |

TABLES | DINING & BAR TABLES

Here at Lugo, we specialise in supplying contract furniture to some of the most respected hoteliers and hospitality providers. We offer a wide range of dining and bar table options, featuring contemporary and minimalist stylings, whether you're after luxury dining and bar tables or more traditional and elaborate designs for your restaurant, hotel or bar, we can find a design that suits your individual needs.