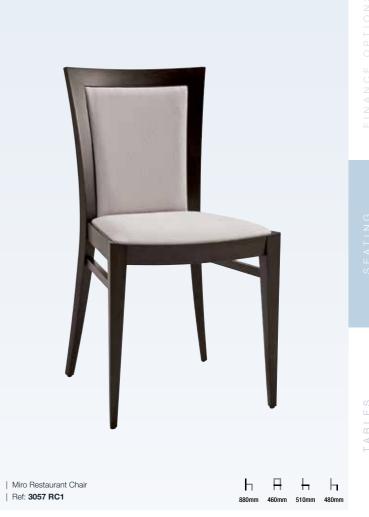

Cori Restaurant Chair

Ref: 3081 RC1

SEATING | RESTAURANT & SIDE CHAIRS

ь в ь ь

Iowa Restaurant Chair

Ref: 3021 RC1

| Ref: 3079 RC1

| Georgia Restaurant Chair | Ref: 3018 RC1