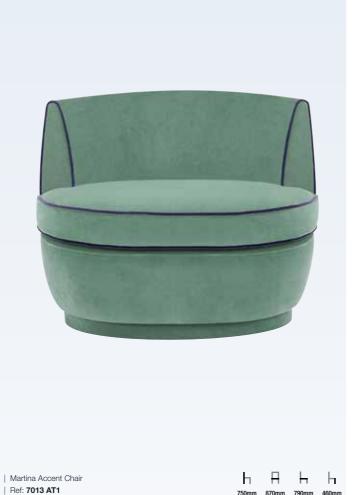

#### Seating / Accent Chairs

#### **Accent Chairs**

Explore our selection of accent chairs available in a range of sizes, designs and patterns - perfect for any establishment. Choose a traditional classic design for an authentic look or alternatively, choose a modern design to add a contemporary feel to your establishment.

With customisation available, we can alter elements on our contract furniture from the timber stain and fabric to the studding and piping. The finer details can be an infusion of your choice and our expertise to help create a sophisticated piece of furniture.

Choose from our supplier's extensive range of fabrics, or choose fabrics of your own to bring your custom accent chairs to life. From deeply padded seats to tall elegant scroll backrests, our accent chairs will not only leave a perpetual impression on guests but will act as a memorable feature worthy of a return visit.

# Seating / Accent Chairs

Ref: 7007 AT1