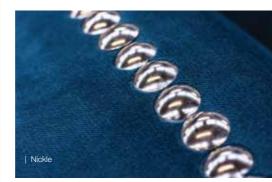

#### Detailing

Studding, buttoning, stitching and piping is an opulent decoration that enhances your chosen furniture design and allows you to input your own flair for design. Why not pair a luxurious velvet or sumptuous faux leather with your preferred studding or contrasting piping to customise your furniture further and complete the look?

With a variety of finishes at your fingertips, whatever your desire we can deliver. Our contract quality detailing is available in a variety of sizes and colour finishes, to complement your design scheme.