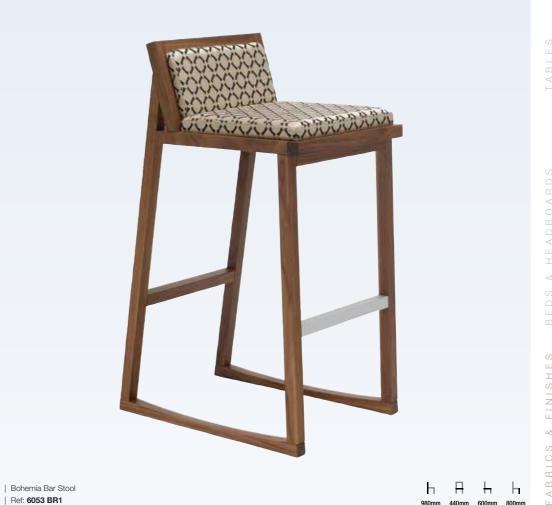

### Seating / Bar Stools

SEATING | BAR STOOLS

We offer a variety of stylish bar stools, meaning there's always plenty of choice to coordinate with your hotel, restaurant or bar branding. We have contemporary, modern, leather, wooden, stools with backs, as well as traditional bar stools that encapsulate classic design aesthetics.

Lugo takes pride in producing customised restaurant and bar stools to meet your requirements. Explore our collection of customisable bar stools and our driven and expert team will work with you to tailor your chosen design with your own choice of fabric, piping or studs to match your interior scheme.