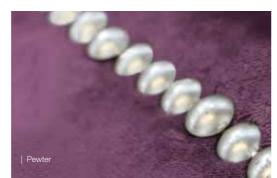

#### Detailing

Studding, buttoning, stitching and piping is an opulent decoration that enhances your chosen furniture design and allows you to input your own flair for design. Why not pair a luxurious velvet or sumptuous faux leather with your preferred studding or contrasting piping to customise your furniture further and complete the look?

With a variety of finishes at your fingertips, whatever your desire we can deliver. Our contract quality detailing is available in a variety of sizes and colour finishes, to complement your design scheme.