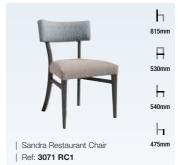

Cori Restaurant Chair

Ref: 3081 RC1

SEATING | RESTAURANT & SIDE CHAIRS

ь в ь ь

Iowa Restaurant Chair

Ref: 3021 RC1

| Ref: 3079 RC1

| Georgia Restaurant Chair | Ref: 3018 RC1