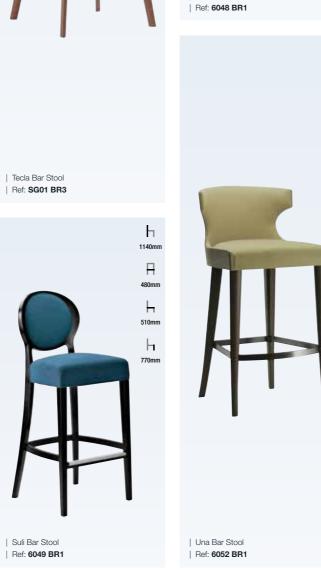

### Seating / Bar Stools

SEATING | BAR STOOLS

We offer a variety of stylish bar stools, meaning there's always plenty of choice to coordinate with your hotel, restaurant or bar branding. We have contemporary, modern, leather, wooden, stools with backs, as well as traditional bar stools that encapsulate classic design aesthetics.

Lugo takes pride in producing customised restaurant and bar stools to meet your requirements. Explore our collection of customisable bar stools and our driven and expert team will work with you to tailor your chosen design with your own choice of fabric, piping or studs to match your interior scheme.