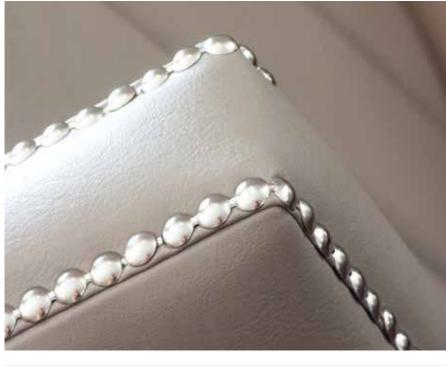

#### Detailing

Studding, buttoning, stitching and piping is an opulent decoration that enhances your chosen furniture design and allows you to input your own flair for design. Why not pair a luxurious velvet or sumptuous faux leather with your preferred studding or contrasting piping to customise your furniture further and complete the look?

With a variety of finishes at your fingertips, whatever your desire we can deliver. Our contract quality detailing is available in a variety of sizes and colour finishes, to complement your design scheme.