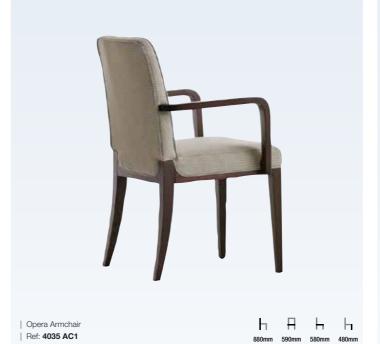

□LUG□ | PRODUCT CATALOGUE

SEATING | ARMCHAIRS

We provide small and large armchairs in a variety of styles. Whether you're looking for armchairs for reception rooms, restaurants or guest rooms, we work closely with you to find the right armchair to suit your interior design, aspirations and budget.

All of our armchairs are customisable and can be upholstered in a fabric of your choice. Whether you're looking for leather luxury or traditional, we can create an array of armchairs for your business. We can also produce custom stains if required, to match the aesthetic of your new armchairs with your existing furniture.

SEATING | ARMCHAIRS

Joule Armchair

Ref: 4013 AC1

h A h h

ь в ь ь

| Miami Armchair

Ref: 4036 AC1

ь в ь ь

| Sandra Armchair

Ref: 4040 AC1

SEATING | LOUNGE CHAIRS

Arisa Lounge Chair

Ref: PL01 LC1