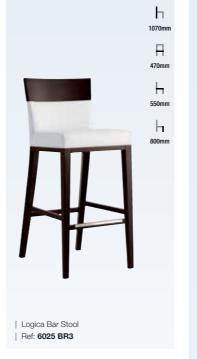

### Seating / Bar Stools

SEATING | BAR STOOLS

We offer a variety of stylish bar stools, meaning there's always plenty of choice to coordinate with your hotel, restaurant or bar branding. We have contemporary, modern, leather, wooden, stools with backs, as well as traditional bar stools that encapsulate classic design aesthetics.

Lugo takes pride in producing customised restaurant and bar stools to meet your requirements. Explore our collection of customisable bar stools and our driven and expert team will work with you to tailor your chosen design with your own choice of fabric, piping or studs to match your interior scheme.