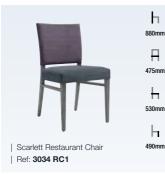

Cori Restaurant Chair

Ref: 3081 RC1

SEATING | RESTAURANT & SIDE CHAIRS

ь в ь ь

Iowa Restaurant Chair

Ref: 3021 RC1

| Ref: 3079 RC1

| Georgia Restaurant Chair | Ref: 3018 RC1

GLUGO | PRODUCT CATALOGUE

SEATING | RESTAURANT & SIDE CHAIRS

h A h h

Leuven Restaurant Chair

Ref: 3045 RC1

SEATING | RESTAURANT & SIDE CHAIRS

GLUGO | PRODUCT CATALOGUE

| Miami Restaurant Chair

Ref: 3066 RC1

h A h h

SEATING | RESTAURANT & SIDE CHAIRS

| Ref: 3061 RC1

Ref: 3083 RC1

GLUGO | PRODUCT CATALOGUE

SEATING | RESTAURANT & SIDE CHAIRS

SEATING | RESTAURANT & SIDE CHAIRS