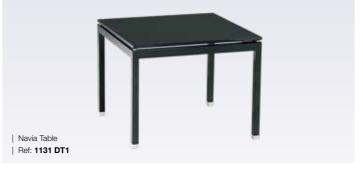

# Tables / Dining & Bar Tables

TABLES | DINING & BAR TABLES

| Picasso Table

| Ref: 1137 DT1

| Thalia Table Ref: 1150 DT1/BT1

| Toffee Glass Table Ref: 1152 DT1/BT1

**ELUGO** | PRODUCT CATALOGUE

TABLES | DINING & BAR TABLES