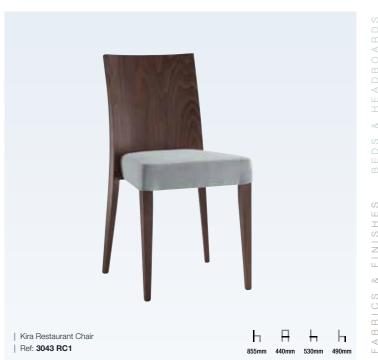

GLUGO | PRODUCT CATALOGUE

SEATING | RESTAURANT & SIDE CHAIRS

h A h h

Leuven Restaurant Chair

Ref: 3045 RC1

SEATING | RESTAURANT & SIDE CHAIRS

GLUGO | PRODUCT CATALOGUE

| Miami Restaurant Chair