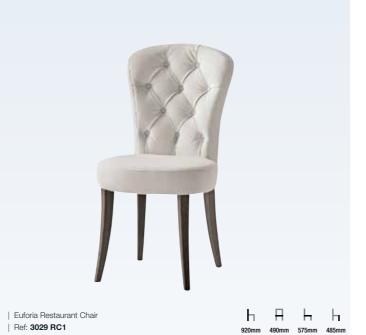

Cori Restaurant Chair

Ref: 3081 RC1

SEATING | RESTAURANT & SIDE CHAIRS

ь в ь ь

Iowa Restaurant Chair

Ref: 3021 RC1

| Ref: 3079 RC1

| Georgia Restaurant Chair | Ref: 3018 RC1