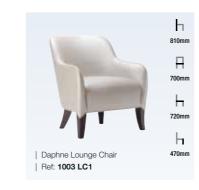

| Sandra Armchair

Ref: 4040 AC1

SEATING | LOUNGE CHAIRS

Arisa Lounge Chair

Ref: PL01 LC1

### Lounge Chairs

With our range of lounge chairs, we accommodate a wide spectrum of budgets and various business sizes. Our contemporary lounge chairs vary from simple but elegant options to luxury, to ensure you can always complement your branding and existing décor.

At Lugo, our chairs are part of our sophisticated wider range of restaurant and bar seating. You can customise a variety of elements on any of our pieces of furniture, including our lounge chairs. We can either upholster in a pre-specified fabric or provide assistance, if required, in choosing a suitable fabric for your individual design scheme. Our experienced furniture makers can also deliver exposed wood finishes in a range of stains, including customised stains to match existing furniture.

470mm

Aneto Lounge Chair

| Ref: 1004 LC1

| Ref: 1019 LC1

SEATING | LOUNGE CHAIRS

Burnell Lounge Chair

Ref: 1016 LC1

| Charme Lounge Chair

Ref: 1014 LC1

SEATING | LOUNGE CHAIRS

| Larrie Lounge Chair

Ref: 1032 LC1

Н

# Seating / Lounge Chairs

SEATING | LOUNGE CHAIRS

SEATING | LOUNGE CHAIRS

Ref: 1049 LC1

Ref: 1048 LC1

SEATING | LOUNGE CHAIRS

SEATING | LOUNGE CHAIRS