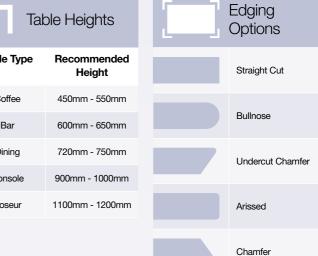

#### **Table Guidelines For Specifiers**

The ratio between the size of the table top and the base is important when considering the stability of your table.

All our tables are available in bespoke sizes however please see below for the recommended top size for all pedestal bases within our range.

We would advise specifiers not to attempt to use larger tops than the recommendation.

Please note, sizes are for guidelines only. Any size available on request.

| No. of covers Recommended Diameter  2 750mm |               |        |
|---------------------------------------------|---------------|--------|
| 2 750mm                                     | No. of covers |        |
|                                             | 2             | 750mm  |
| 4 900mm                                     | 4             | 900mm  |
| 6 1200mm                                    | 6             | 1200mm |
| 8 1500mm                                    | 8             | 1500mm |
| 10 1800mm                                   | 10            | 1800mm |

|  | Square Top |
|--|------------|
|--|------------|

| No. of covers | Recommended<br>Diameter |
|---------------|-------------------------|
| 2             | 750mm x 750mm           |
| 4             | 900mm x 900mm           |

| No. of covers | Recommended<br>Diameter |
|---------------|-------------------------|
| 4             | 1300mm x 750mm          |

TABLES | DINING & BAR TABLES

Here at Lugo, we specialise in supplying contract furniture to some of the most respected hoteliers and hospitality providers. We offer a wide range of dining and bar table options, featuring contemporary and minimalist stylings, whether you're after luxury dining and bar tables or more traditional and elaborate designs for your restaurant, hotel or bar, we can find a design that suits your individual needs.