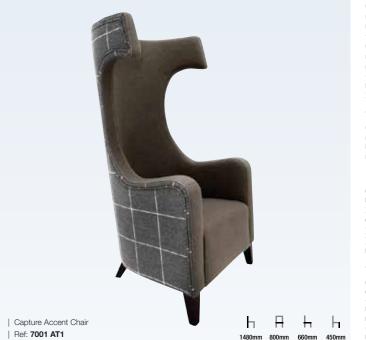

sizes, designs and patterns - perfect for any establishment. Choose a traditional classic design for an authentic look or alternatively, choose a modern design to add a contemporary feel to your establishment.

With customisation available, we can alter elements on our contract furniture from the timber stain and fabric to the studding and piping. The finer details can be an infusion of your choice and our expertise to help create a sophisticated piece of furniture.

Choose from our supplier's extensive range of fabrics, or choose fabrics of your own to bring your custom accent chairs to life. From deeply padded seats to tall elegant scroll backrests, our accent chairs will not only leave a perpetual impression on guests but will act as a memorable feature worthy of a return visit.









# Seating / Accent Chairs















Ref: 7007 AT1



### Seating / Bar Stools

SEATING | BAR STOOLS









We offer a variety of stylish bar stools, meaning there's always plenty of choice to coordinate with your hotel, restaurant or bar branding. We have contemporary, modern, leather, wooden, stools with backs, as well as traditional bar stools that encapsulate classic design aesthetics.

Lugo takes pride in producing customised restaurant and bar stools to meet your requirements. Explore our collection of customisable bar stools and our driven and expert team will work with you to tailor your chosen design with your own choice of fabric, piping or studs to match your interior scheme.











### Seating / Bar Stools

SEATING | BAR STOOLS























| Ref: SG01 BR1