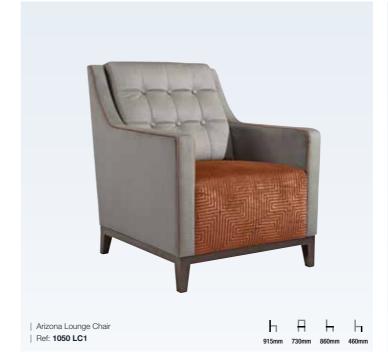

### Lounge Chairs

With our range of lounge chairs, we accommodate a wide spectrum of budgets and various business sizes. Our contemporary lounge chairs vary from simple but elegant options to luxury, to ensure you can always complement your branding and existing décor.

At Lugo, our chairs are part of our sophisticated wider range of restaurant and bar seating. You can customise a variety of elements on any of our pieces of furniture, including our lounge chairs. We can either upholster in a pre-specified fabric or provide assistance, if required, in choosing a suitable fabric for your individual design scheme. Our experienced furniture makers can also deliver exposed wood finishes in a range of stains, including customised stains to match existing furniture.

470mm

Aneto Lounge Chair

| Ref: 1004 LC1

| Ref: 1019 LC1

SEATING | LOUNGE CHAIRS

Burnell Lounge Chair

Ref: 1016 LC1

| Charme Lounge Chair