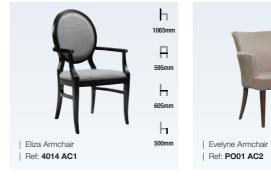

□LUG□ | PRODUCT CATALOGUE

SEATING | ARMCHAIRS

We provide small and large armchairs in a variety of styles. Whether you're looking for armchairs for reception rooms, restaurants or guest rooms, we work closely with you to find the right armchair to suit your interior design, aspirations and budget.

All of our armchairs are customisable and can be upholstered in a fabric of your choice. Whether you're looking for leather luxury or traditional, we can create an array of armchairs for your business. We can also produce custom stains if required, to match the aesthetic of your new armchairs with your existing furniture.

SEATING | ARMCHAIRS

Joule Armchair

Ref: 4013 AC1

h A h h

ь в ь ь

| Miami Armchair

Ref: 4036 AC1

ь в ь ь

| Sandra Armchair

Ref: 4040 AC1

SEATING | LOUNGE CHAIRS

Arisa Lounge Chair

Ref: PL01 LC1