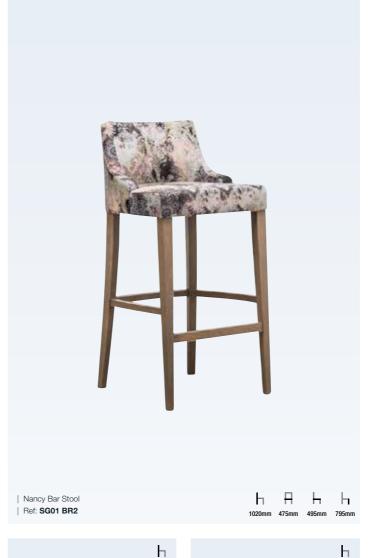

### Seating / Bar Stools

SEATING | BAR STOOLS

| Ref: SG01 BR1

SEATING | BAR STOOLS