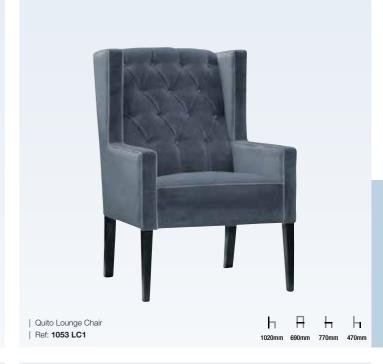

### Lounge Chairs

With our range of lounge chairs, we accommodate a wide spectrum of budgets and various business sizes. Our contemporary lounge chairs vary from simple but elegant options to luxury, to ensure you can always complement your branding and existing décor.

At Lugo, our chairs are part of our sophisticated wider range of restaurant and bar seating. You can customise a variety of elements on any of our pieces of furniture, including our lounge chairs. We can either upholster in a pre-specified fabric or provide assistance, if required, in choosing a suitable fabric for your individual design scheme. Our experienced furniture makers can also deliver exposed wood finishes in a range of stains, including customised stains to match existing furniture.