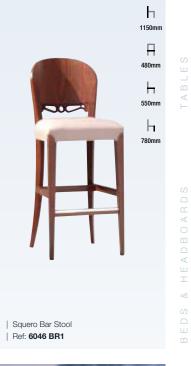

### Seating / Bar Stools

SEATING | BAR STOOLS

| Ref: SG01 BR1

SEATING | BAR STOOLS