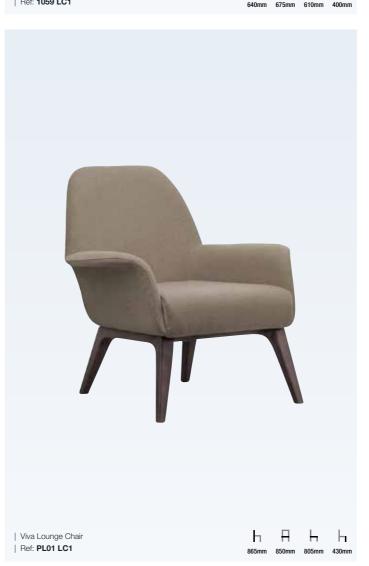

| Sandra Armchair

Ref: 4040 AC1

SEATING | LOUNGE CHAIRS

Arisa Lounge Chair

Ref: PL01 LC1

### Lounge Chairs

With our range of lounge chairs, we accommodate a wide spectrum of budgets and various business sizes. Our contemporary lounge chairs vary from simple but elegant options to luxury, to ensure you can always complement your branding and existing décor.

At Lugo, our chairs are part of our sophisticated wider range of restaurant and bar seating. You can customise a variety of elements on any of our pieces of furniture, including our lounge chairs. We can either upholster in a pre-specified fabric or provide assistance, if required, in choosing a suitable fabric for your individual design scheme. Our experienced furniture makers can also deliver exposed wood finishes in a range of stains, including customised stains to match existing furniture.