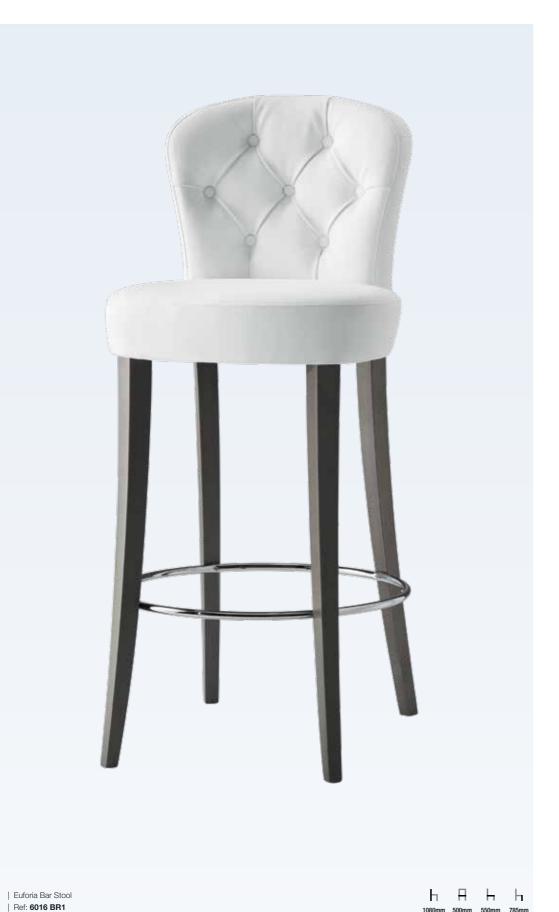

### Seating / Bar Stools

SEATING | BAR STOOLS

We offer a variety of stylish bar stools, meaning there's always plenty of choice to coordinate with your hotel, restaurant or bar branding. We have contemporary, modern, leather, wooden, stools with backs, as well as traditional bar stools that encapsulate classic design aesthetics.

Lugo takes pride in producing customised restaurant and bar stools to meet your requirements. Explore our collection of customisable bar stools and our driven and expert team will work with you to tailor your chosen design with your own choice of fabric, piping or studs to match your interior scheme.