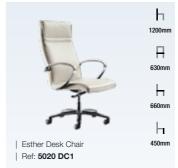

#### **Swivel Desk Chairs**

Looking for desk chairs to complement your establishment? Discover our range of desk chairs designed to suit any room. From a quirky guest room to a sleek suite, there's a chair that will complement your aesthetic. Whether our swivel or leather desk chairs are most suitable for your interiors, our experts are more than happy to help.

At Lugo, expect a wide range of designs, sizes, finishes and colours - created with you in mind, perfect for matching to existing décor or to give your establishment an extra burst of life.

Our swivel desk chairs are customisable to your specification, so we can help you reach your coveted design. From padded seats for comfort, four-star or five-star bases and swivel action for manoeuvrability, your desk chairs can be created uniquely and to your own specifications.

#### Our Design, Tailored to Your Style

SEATING | SWIVEL DESK CHAIRS

SEATING | SWIVEL DESK CHAIRS

| Paris Back Detail Desk Chair

| Paris Curved Arm Desk Chair

| Ref: 5001 DC3

Tables

requirements. It's our objective to cater to your requirements and with our customisation service, we do just that. Each table design you see can be made to measure to fit your desired space, furthermore, you can customise our tables further by choosing from our range of wood stains or alternatively we can colour match a wood stain to your existing furniture.