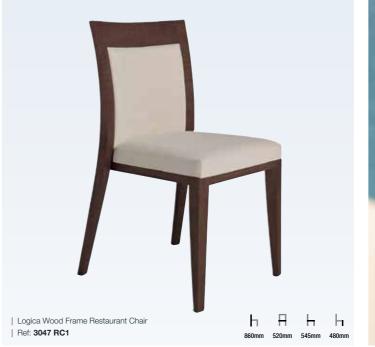

Cori Restaurant Chair

Ref: 3081 RC1

SEATING | RESTAURANT & SIDE CHAIRS

ь в ь ь

Iowa Restaurant Chair

Ref: 3021 RC1

| Ref: 3079 RC1

| Georgia Restaurant Chair | Ref: 3018 RC1

GLUGO | PRODUCT CATALOGUE

SEATING | RESTAURANT & SIDE CHAIRS

h A h h

Leuven Restaurant Chair

Ref: 3045 RC1

SEATING | RESTAURANT & SIDE CHAIRS

GLUGO | PRODUCT CATALOGUE

| Miami Restaurant Chair

Ref: 3066 RC1

h A h h

SEATING | RESTAURANT & SIDE CHAIRS

| Ref: 3061 RC1

Ref: 3083 RC1

GLUGO | PRODUCT CATALOGUE

SEATING | RESTAURANT & SIDE CHAIRS

SEATING | RESTAURANT & SIDE CHAIRS