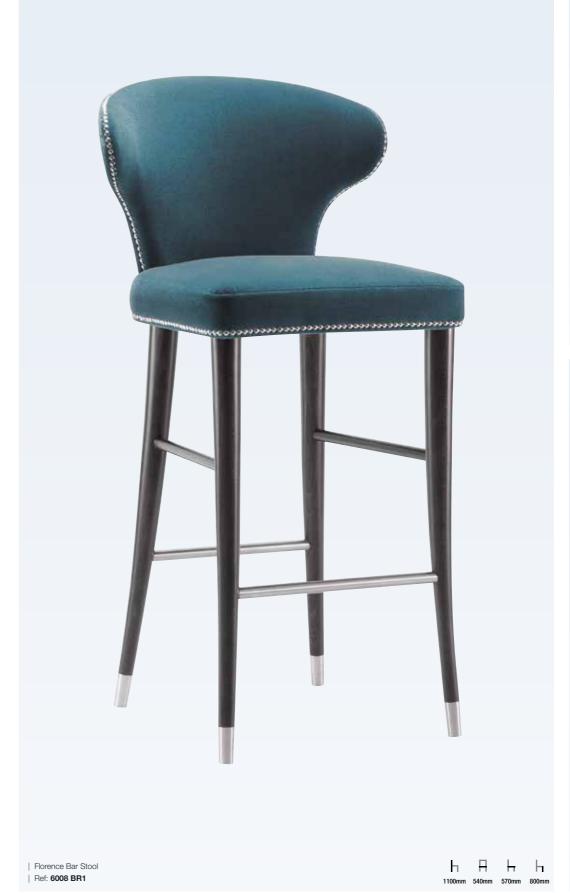

### Seating / Bar Stools

SEATING | BAR STOOLS

We offer a variety of stylish bar stools, meaning there's always plenty of choice to coordinate with your hotel, restaurant or bar branding. We have contemporary, modern, leather, wooden, stools with backs, as well as traditional bar stools that encapsulate classic design aesthetics.

Lugo takes pride in producing customised restaurant and bar stools to meet your requirements. Explore our collection of customisable bar stools and our driven and expert team will work with you to tailor your chosen design with your own choice of fabric, piping or studs to match your interior scheme.