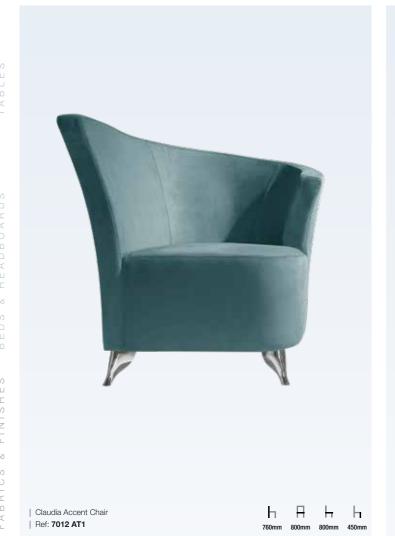

#### Seating / Accent Chairs

#### **Accent Chairs**

Explore our selection of accent chairs available in a range of sizes, designs and patterns - perfect for any establishment. Choose a traditional classic design for an authentic look or alternatively, choose a modern design to add a contemporary feel to your establishment.

With customisation available, we can alter elements on our contract furniture from the timber stain and fabric to the studding and piping. The finer details can be an infusion of your choice and our expertise to help create a sophisticated piece of furniture.

Choose from our supplier's extensive range of fabrics, or choose fabrics of your own to bring your custom accent chairs to life. From deeply padded seats to tall elegant scroll backrests, our accent chairs will not only leave a perpetual impression on guests but will act as a memorable feature worthy of a return visit.