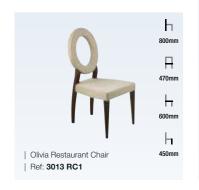

Cori Restaurant Chair

Ref: 3081 RC1

SEATING | RESTAURANT & SIDE CHAIRS

ь в ь ь

Iowa Restaurant Chair

Ref: 3021 RC1

| Ref: 3079 RC1

| Georgia Restaurant Chair | Ref: 3018 RC1