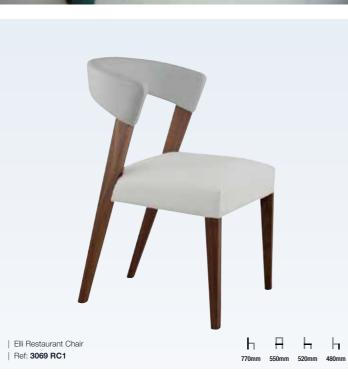

Cori Restaurant Chair

Ref: 3081 RC1

SEATING | RESTAURANT & SIDE CHAIRS

ь в ь ь

Iowa Restaurant Chair

Ref: 3021 RC1

| Ref: 3079 RC1

| Georgia Restaurant Chair | Ref: 3018 RC1

GLUGO | PRODUCT CATALOGUE

SEATING | RESTAURANT & SIDE CHAIRS

h A h h

Leuven Restaurant Chair

Ref: 3045 RC1

SEATING | RESTAURANT & SIDE CHAIRS

GLUGO | PRODUCT CATALOGUE

| Miami Restaurant Chair

Ref: 3066 RC1

h A h h

SEATING | RESTAURANT & SIDE CHAIRS

| Ref: 3061 RC1

Ref: 3083 RC1

GLUGO | PRODUCT CATALOGUE

SEATING | RESTAURANT & SIDE CHAIRS

SEATING | RESTAURANT & SIDE CHAIRS