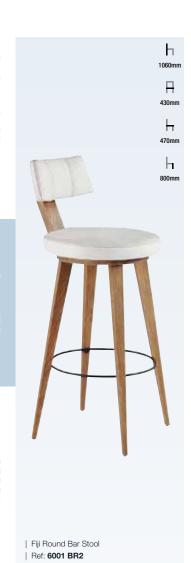

### Seating / Bar Stools

SEATING | BAR STOOLS

We offer a variety of stylish bar stools, meaning there's always plenty of choice to coordinate with your hotel, restaurant or bar branding. We have contemporary, modern, leather, wooden, stools with backs, as well as traditional bar stools that encapsulate classic design aesthetics.

Lugo takes pride in producing customised restaurant and bar stools to meet your requirements. Explore our collection of customisable bar stools and our driven and expert team will work with you to tailor your chosen design with your own choice of fabric, piping or studs to match your interior scheme.