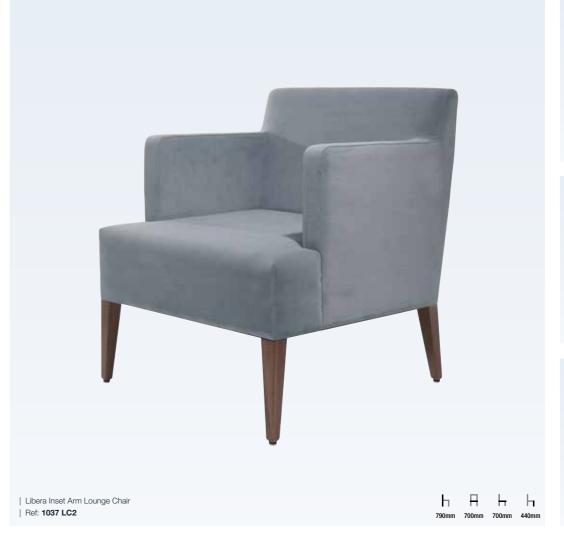

| Sandra Armchair

Ref: 4040 AC1

SEATING | LOUNGE CHAIRS

Arisa Lounge Chair

Ref: PL01 LC1

### Lounge Chairs

With our range of lounge chairs, we accommodate a wide spectrum of budgets and various business sizes. Our contemporary lounge chairs vary from simple but elegant options to luxury, to ensure you can always complement your branding and existing décor.

At Lugo, our chairs are part of our sophisticated wider range of restaurant and bar seating. You can customise a variety of elements on any of our pieces of furniture, including our lounge chairs. We can either upholster in a pre-specified fabric or provide assistance, if required, in choosing a suitable fabric for your individual design scheme. Our experienced furniture makers can also deliver exposed wood finishes in a range of stains, including customised stains to match existing furniture.