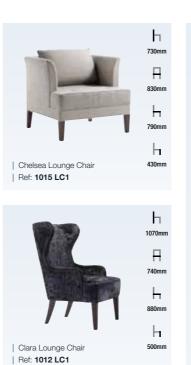

| Sandra Armchair

Ref: 4040 AC1

SEATING | LOUNGE CHAIRS

Arisa Lounge Chair

Ref: PL01 LC1

### Lounge Chairs

With our range of lounge chairs, we accommodate a wide spectrum of budgets and various business sizes. Our contemporary lounge chairs vary from simple but elegant options to luxury, to ensure you can always complement your branding and existing décor.

At Lugo, our chairs are part of our sophisticated wider range of restaurant and bar seating. You can customise a variety of elements on any of our pieces of furniture, including our lounge chairs. We can either upholster in a pre-specified fabric or provide assistance, if required, in choosing a suitable fabric for your individual design scheme. Our experienced furniture makers can also deliver exposed wood finishes in a range of stains, including customised stains to match existing furniture.

470mm

Aneto Lounge Chair

| Ref: 1004 LC1

| Ref: 1019 LC1

SEATING | LOUNGE CHAIRS

Burnell Lounge Chair

Ref: 1016 LC1

| Charme Lounge Chair

Ref: 1014 LC1

SEATING | LOUNGE CHAIRS

| Larrie Lounge Chair

Ref: 1032 LC1

Н

# Seating / Lounge Chairs

SEATING | LOUNGE CHAIRS

SEATING | LOUNGE CHAIRS

Ref: 1049 LC1

Ref: 1048 LC1

SEATING | LOUNGE CHAIRS

SEATING | LOUNGE CHAIRS