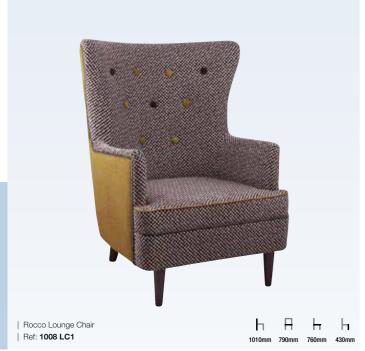

### Lounge Chairs

With our range of lounge chairs, we accommodate a wide spectrum of budgets and various business sizes. Our contemporary lounge chairs vary from simple but elegant options to luxury, to ensure you can always complement your branding and existing décor.

At Lugo, our chairs are part of our sophisticated wider range of restaurant and bar seating. You can customise a variety of elements on any of our pieces of furniture, including our lounge chairs. We can either upholster in a pre-specified fabric or provide assistance, if required, in choosing a suitable fabric for your individual design scheme. Our experienced furniture makers can also deliver exposed wood finishes in a range of stains, including customised stains to match existing furniture.