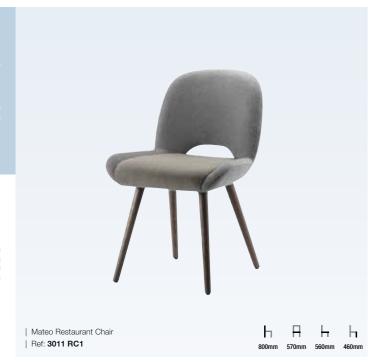

# Seating / Tub Chairs

| Bopp Tub Chair

Ref: 2058 TC1

h A h h

н н н

□LUG□ | PRODUCT CATALOGUE

Darcie Tub Chair Ref: **2043 TC1** 

Seating / Tub Chairs