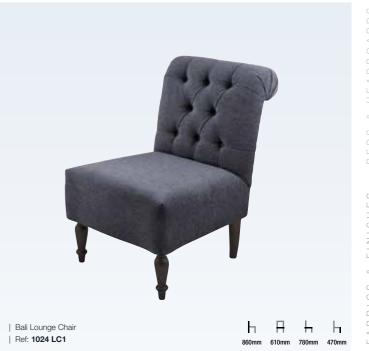

### Lounge Chairs

With our range of lounge chairs, we accommodate a wide spectrum of budgets and various business sizes. Our contemporary lounge chairs vary from simple but elegant options to luxury, to ensure you can always complement your branding and existing décor.

At Lugo, our chairs are part of our sophisticated wider range of restaurant and bar seating. You can customise a variety of elements on any of our pieces of furniture, including our lounge chairs. We can either upholster in a pre-specified fabric or provide assistance, if required, in choosing a suitable fabric for your individual design scheme. Our experienced furniture makers can also deliver exposed wood finishes in a range of stains, including customised stains to match existing furniture.

470mm

Aneto Lounge Chair

| Ref: 1004 LC1

| Ref: 1019 LC1

SEATING | LOUNGE CHAIRS

Burnell Lounge Chair

Ref: 1016 LC1

| Charme Lounge Chair