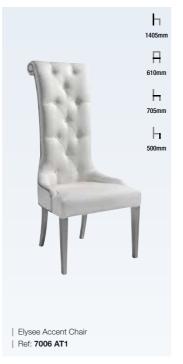

#### Seating / Accent Chairs

#### **Accent Chairs**

Explore our selection of accent chairs available in a range of sizes, designs and patterns - perfect for any establishment. Choose a traditional classic design for an authentic look or alternatively, choose a modern design to add a contemporary feel to your establishment.

With customisation available, we can alter elements on our contract furniture from the timber stain and fabric to the studding and piping. The finer details can be an infusion of your choice and our expertise to help create a sophisticated piece of furniture.

Choose from our supplier's extensive range of fabrics, or choose fabrics of your own to bring your custom accent chairs to life. From deeply padded seats to tall elegant scroll backrests, our accent chairs will not only leave a perpetual impression on guests but will act as a memorable feature worthy of a return visit.