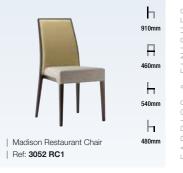

# Seating / Bar Stools

| Madison Bar Stool

Ref: 6028 BR2

SEATING | BAR STOOLS