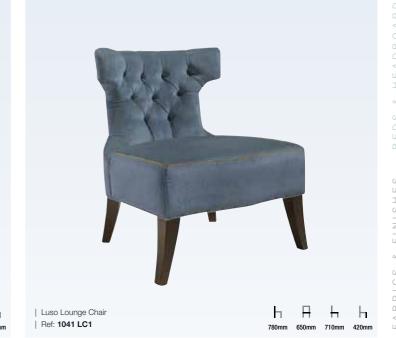

470mm

Aneto Lounge Chair

| Ref: 1004 LC1

| Ref: 1019 LC1

SEATING | LOUNGE CHAIRS

Burnell Lounge Chair

Ref: 1016 LC1

| Charme Lounge Chair

Ref: 1014 LC1

SEATING | LOUNGE CHAIRS

| Larrie Lounge Chair

Ref: 1032 LC1

Н

# Seating / Lounge Chairs

SEATING | LOUNGE CHAIRS

SEATING | LOUNGE CHAIRS

Ref: 1049 LC1

Ref: 1048 LC1

SEATING | LOUNGE CHAIRS

SEATING | LOUNGE CHAIRS