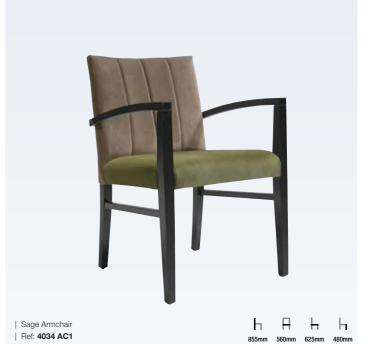

□LUG□ | PRODUCT CATALOGUE

SEATING | ARMCHAIRS

We provide small and large armchairs in a variety of styles. Whether you're looking for armchairs for reception rooms, restaurants or guest rooms, we work closely with you to find the right armchair to suit your interior design, aspirations and budget.

All of our armchairs are customisable and can be upholstered in a fabric of your choice. Whether you're looking for leather luxury or traditional, we can create an array of armchairs for your business. We can also produce custom stains if required, to match the aesthetic of your new armchairs with your existing furniture.

SEATING | ARMCHAIRS

Joule Armchair

Ref: 4013 AC1

h A h h

ь в ь ь

| Miami Armchair

Ref: 4036 AC1

ь в ь ь

| Sandra Armchair

Ref: 4040 AC1

SEATING | LOUNGE CHAIRS

Arisa Lounge Chair

Ref: PL01 LC1