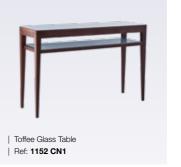

# Tables / Dining & Bar Tables

TABLES | DINING & BAR TABLES

| Picasso Table

| Ref: 1137 DT1

| Thalia Table Ref: 1150 DT1/BT1

| Toffee Glass Table Ref: 1152 DT1/BT1

**ELUGO** | PRODUCT CATALOGUE

TABLES | DINING & BAR TABLES