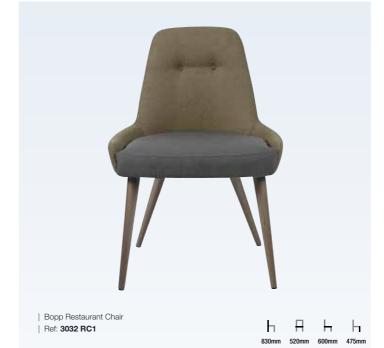

Cori Restaurant Chair

Ref: 3081 RC1

SEATING | RESTAURANT & SIDE CHAIRS

ь в ь ь

Iowa Restaurant Chair

Ref: 3021 RC1

| Ref: 3079 RC1

| Georgia Restaurant Chair | Ref: 3018 RC1

GLUGO | PRODUCT CATALOGUE

SEATING | RESTAURANT & SIDE CHAIRS

h A h h

Leuven Restaurant Chair

Ref: 3045 RC1

SEATING | RESTAURANT & SIDE CHAIRS

GLUGO | PRODUCT CATALOGUE

| Miami Restaurant Chair

Ref: 3066 RC1

h A h h

SEATING | RESTAURANT & SIDE CHAIRS

| Ref: 3061 RC1

Ref: 3083 RC1

GLUGO | PRODUCT CATALOGUE

SEATING | RESTAURANT & SIDE CHAIRS

SEATING | RESTAURANT & SIDE CHAIRS