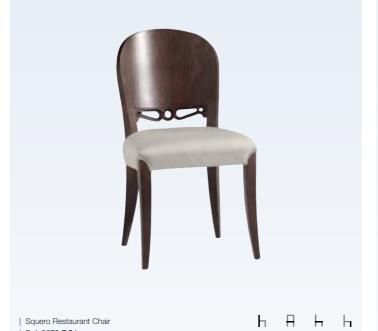

Cori Restaurant Chair

Ref: 3081 RC1

SEATING | RESTAURANT & SIDE CHAIRS

ь в ь ь

Iowa Restaurant Chair

Ref: 3021 RC1

| Ref: 3079 RC1

| Georgia Restaurant Chair | Ref: 3018 RC1

GLUGO | PRODUCT CATALOGUE

SEATING | RESTAURANT & SIDE CHAIRS

h A h h

Leuven Restaurant Chair

Ref: 3045 RC1

SEATING | RESTAURANT & SIDE CHAIRS

GLUGO | PRODUCT CATALOGUE

| Miami Restaurant Chair

Ref: 3066 RC1

h A h h

SEATING | RESTAURANT & SIDE CHAIRS

| Ref: 3061 RC1

Ref: 3083 RC1

GLUGO | PRODUCT CATALOGUE

SEATING | RESTAURANT & SIDE CHAIRS

SEATING | RESTAURANT & SIDE CHAIRS