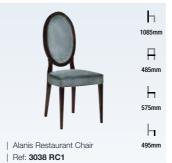

Cori Restaurant Chair

Ref: 3081 RC1

SEATING | RESTAURANT & SIDE CHAIRS

ь в ь ь

Iowa Restaurant Chair

Ref: 3021 RC1

| Ref: 3079 RC1

| Georgia Restaurant Chair | Ref: 3018 RC1