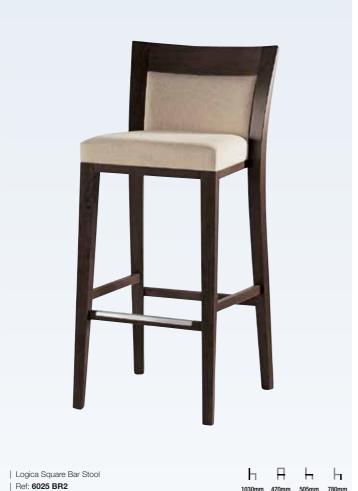

### Seating / Bar Stools

SEATING | BAR STOOLS

We offer a variety of stylish bar stools, meaning there's always plenty of choice to coordinate with your hotel, restaurant or bar branding. We have contemporary, modern, leather, wooden, stools with backs, as well as traditional bar stools that encapsulate classic design aesthetics.

Lugo takes pride in producing customised restaurant and bar stools to meet your requirements. Explore our collection of customisable bar stools and our driven and expert team will work with you to tailor your chosen design with your own choice of fabric, piping or studs to match your interior scheme.