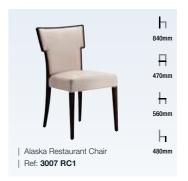

Cori Restaurant Chair

Ref: 3081 RC1

SEATING | RESTAURANT & SIDE CHAIRS

ь в ь ь

Iowa Restaurant Chair

Ref: 3021 RC1

| Ref: 3079 RC1

| Georgia Restaurant Chair | Ref: 3018 RC1