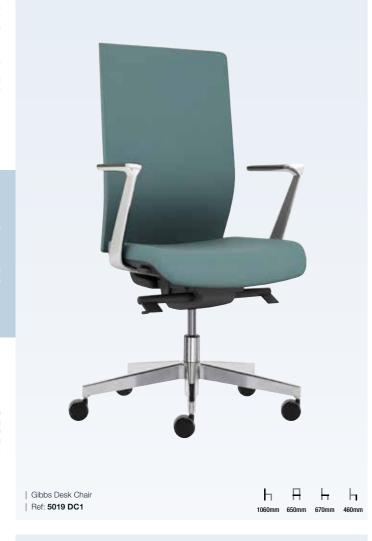

SEATING | SWIVEL DESK CHAIRS

#### **Swivel Desk Chairs**

Looking for desk chairs to complement your establishment? Discover our range of desk chairs designed to suit any room. From a quirky guest room to a sleek suite, there's a chair that will complement your aesthetic. Whether our swivel or leather desk chairs are most suitable for your interiors, our experts are more than happy to help.

At Lugo, expect a wide range of designs, sizes, finishes and colours - created with you in mind, perfect for matching to existing décor or to give your establishment an extra burst of life.

Our swivel desk chairs are customisable to your specification, so we can help you reach your coveted design. From padded seats for comfort, four-star or five-star bases and swivel action for manoeuvrability, your desk chairs can be created uniquely and to your own specifications.

#### Our Design, Tailored to Your Style

SEATING | SWIVEL DESK CHAIRS

SEATING | SWIVEL DESK CHAIRS

| Paris Back Detail Desk Chair

| Paris Curved Arm Desk Chair

| Ref: 5001 DC3

Tables

requirements. It's our objective to cater to your requirements and with our customisation service, we do just that. Each table design you see can be made to measure to fit your desired space, furthermore, you can customise our tables further by choosing from our range of wood stains or alternatively we can colour match a wood stain to your existing furniture.