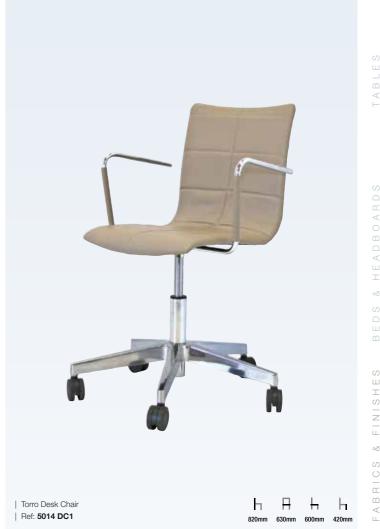

SEATING | SWIVEL DESK CHAIRS

#### **Swivel Desk Chairs**

Looking for desk chairs to complement your establishment? Discover our range of desk chairs designed to suit any room. From a quirky guest room to a sleek suite, there's a chair that will complement your aesthetic. Whether our swivel or leather desk chairs are most suitable for your interiors, our experts are more than happy to help.

At Lugo, expect a wide range of designs, sizes, finishes and colours - created with you in mind, perfect for matching to existing décor or to give your establishment an extra burst of life.

Our swivel desk chairs are customisable to your specification, so we can help you reach your coveted design. From padded seats for comfort, four-star or five-star bases and swivel action for manoeuvrability, your desk chairs can be created uniquely and to your own specifications.

#### Our Design, Tailored to Your Style

SEATING | SWIVEL DESK CHAIRS

SEATING | SWIVEL DESK CHAIRS

| Paris Back Detail Desk Chair

| Paris Curved Arm Desk Chair

| Ref: 5001 DC3

Tables

requirements. It's our objective to cater to your requirements and with our customisation service, we do just that. Each table design you see can be made to measure to fit your desired space, furthermore, you can customise our tables further by choosing from our range of wood stains or alternatively we can colour match a wood stain to your existing furniture.