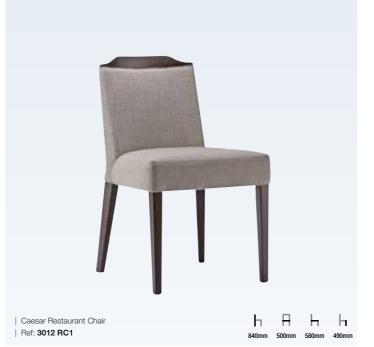

Cori Restaurant Chair

Ref: 3081 RC1

SEATING | RESTAURANT & SIDE CHAIRS

ь в ь ь

Iowa Restaurant Chair

Ref: 3021 RC1

| Ref: 3079 RC1

| Georgia Restaurant Chair | Ref: 3018 RC1

GLUGO | PRODUCT CATALOGUE

SEATING | RESTAURANT & SIDE CHAIRS

h A h h

Leuven Restaurant Chair

Ref: 3045 RC1

SEATING | RESTAURANT & SIDE CHAIRS

GLUGO | PRODUCT CATALOGUE

| Miami Restaurant Chair

Ref: 3066 RC1

h A h h

SEATING | RESTAURANT & SIDE CHAIRS

| Ref: 3061 RC1

Ref: 3083 RC1

GLUGO | PRODUCT CATALOGUE

SEATING | RESTAURANT & SIDE CHAIRS

SEATING | RESTAURANT & SIDE CHAIRS