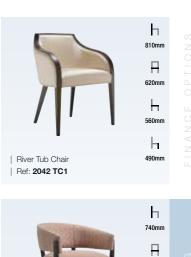

# Seating / Tub Chairs

| Bopp Tub Chair

Ref: 2058 TC1

h A h h

н н н

□LUG□ | PRODUCT CATALOGUE

Darcie Tub Chair Ref: **2043 TC1** 

Seating / Tub Chairs