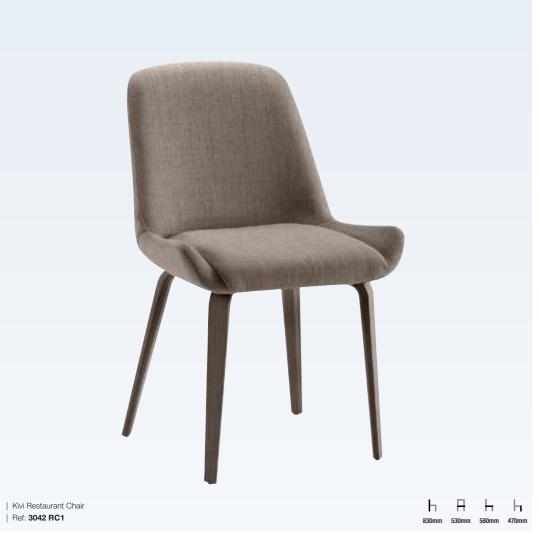

SEATING | ARMCHAIRS

Joule Armchair

Ref: 4013 AC1

h A h h

ь в ь ь

| Miami Armchair

Ref: 4036 AC1

ь в ь ь