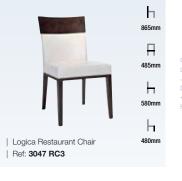

Cori Restaurant Chair

Ref: 3081 RC1

SEATING | RESTAURANT & SIDE CHAIRS

ь в ь ь

Iowa Restaurant Chair

Ref: 3021 RC1

| Ref: 3079 RC1

| Georgia Restaurant Chair | Ref: 3018 RC1

GLUGO | PRODUCT CATALOGUE

SEATING | RESTAURANT & SIDE CHAIRS

h A h h

Leuven Restaurant Chair

Ref: 3045 RC1

SEATING | RESTAURANT & SIDE CHAIRS

GLUGO | PRODUCT CATALOGUE

| Miami Restaurant Chair

Ref: 3066 RC1

h A h h

SEATING | RESTAURANT & SIDE CHAIRS

| Ref: 3061 RC1

Ref: 3083 RC1

GLUGO | PRODUCT CATALOGUE

SEATING | RESTAURANT & SIDE CHAIRS

SEATING | RESTAURANT & SIDE CHAIRS