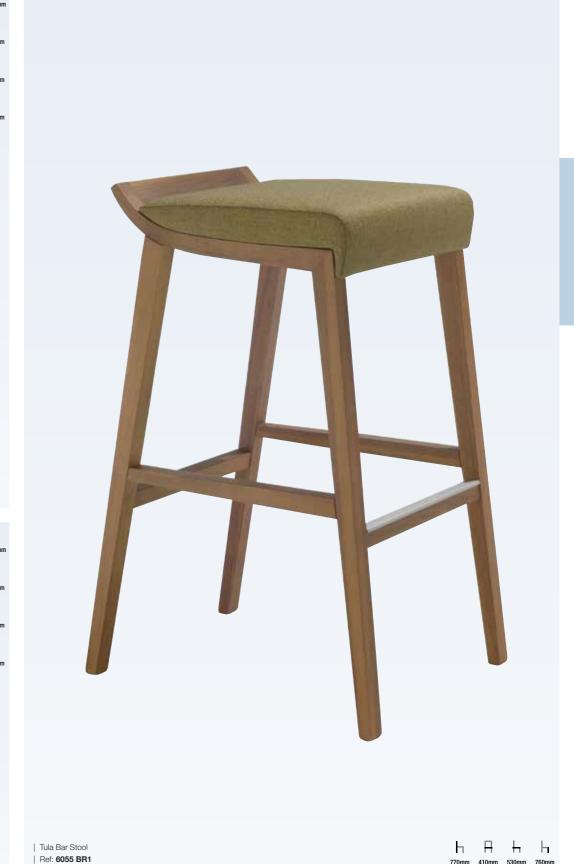

### Seating / Bar Stools

SEATING | BAR STOOLS

We offer a variety of stylish bar stools, meaning there's always plenty of choice to coordinate with your hotel, restaurant or bar branding. We have contemporary, modern, leather, wooden, stools with backs, as well as traditional bar stools that encapsulate classic design aesthetics.

Lugo takes pride in producing customised restaurant and bar stools to meet your requirements. Explore our collection of customisable bar stools and our driven and expert team will work with you to tailor your chosen design with your own choice of fabric, piping or studs to match your interior scheme.