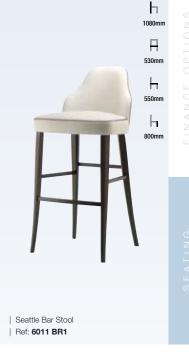

### Seating / Bar Stools

SEATING | BAR STOOLS

We offer a variety of stylish bar stools, meaning there's always plenty of choice to coordinate with your hotel, restaurant or bar branding. We have contemporary, modern, leather, wooden, stools with backs, as well as traditional bar stools that encapsulate classic design aesthetics.

Lugo takes pride in producing customised restaurant and bar stools to meet your requirements. Explore our collection of customisable bar stools and our driven and expert team will work with you to tailor your chosen design with your own choice of fabric, piping or studs to match your interior scheme.