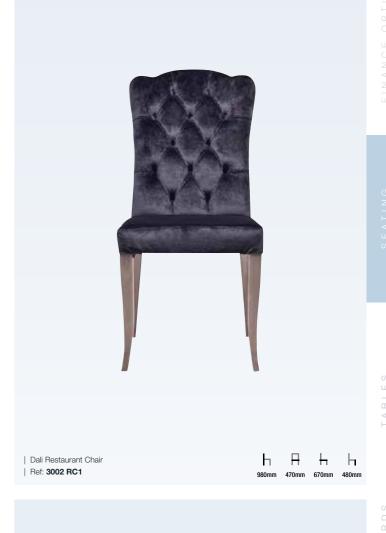

Cori Restaurant Chair

Ref: 3081 RC1

SEATING | RESTAURANT & SIDE CHAIRS

ь в ь ь

Iowa Restaurant Chair

Ref: 3021 RC1

| Ref: 3079 RC1

| Georgia Restaurant Chair | Ref: 3018 RC1