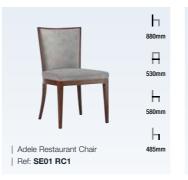

Cori Restaurant Chair

Ref: 3081 RC1

SEATING | RESTAURANT & SIDE CHAIRS

ь в ь ь

Iowa Restaurant Chair

Ref: 3021 RC1

| Ref: 3079 RC1

| Georgia Restaurant Chair | Ref: 3018 RC1