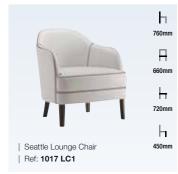

470mm

Aneto Lounge Chair

| Ref: 1004 LC1

| Ref: 1019 LC1

SEATING | LOUNGE CHAIRS

Burnell Lounge Chair

Ref: 1016 LC1

| Charme Lounge Chair