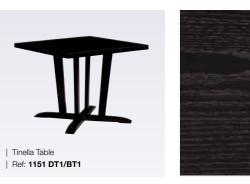

| No. of covers | Recommended<br>Diameter |
|---------------|-------------------------|
| 4             | 1300mm x 750mm          |

TABLES | DINING & BAR TABLES

Here at Lugo, we specialise in supplying contract furniture to some of the most respected hoteliers and hospitality providers. We offer a wide range of dining and bar table options, featuring contemporary and minimalist stylings, whether you're after luxury dining and bar tables or more traditional and elaborate designs for your restaurant, hotel or bar, we can find a design that suits your individual needs.

# Tables / Dining & Bar Tables

TABLES | DINING & BAR TABLES

| Ikon Table

| Ref: **365 DT1** 

Galini Table

Ref: 1115 DT1/BT1

Ref: 1110 DT1/BT1