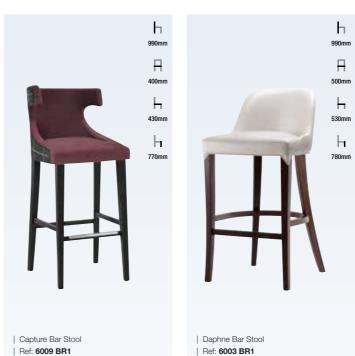

### Seating / Bar Stools

SEATING | BAR STOOLS

We offer a variety of stylish bar stools, meaning there's always plenty of choice to coordinate with your hotel, restaurant or bar branding. We have contemporary, modern, leather, wooden, stools with backs, as well as traditional bar stools that encapsulate classic design aesthetics.

Lugo takes pride in producing customised restaurant and bar stools to meet your requirements. Explore our collection of customisable bar stools and our driven and expert team will work with you to tailor your chosen design with your own choice of fabric, piping or studs to match your interior scheme.