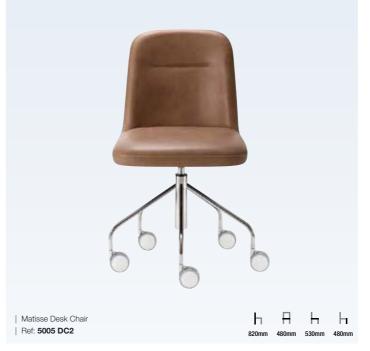

SEATING | SWIVEL DESK CHAIRS

#### **Swivel Desk Chairs**

Looking for desk chairs to complement your establishment? Discover our range of desk chairs designed to suit any room. From a quirky guest room to a sleek suite, there's a chair that will complement your aesthetic. Whether our swivel or leather desk chairs are most suitable for your interiors, our experts are more than happy to help.

At Lugo, expect a wide range of designs, sizes, finishes and colours - created with you in mind, perfect for matching to existing décor or to give your establishment an extra burst of life.

Our swivel desk chairs are customisable to your specification, so we can help you reach your coveted design. From padded seats for comfort, four-star or five-star bases and swivel action for manoeuvrability, your desk chairs can be created uniquely and to your own specifications.

#### Our Design, Tailored to Your Style

SEATING | SWIVEL DESK CHAIRS

SEATING | SWIVEL DESK CHAIRS

| Paris Back Detail Desk Chair

| Paris Curved Arm Desk Chair

| Ref: 5001 DC3

Tables

requirements. It's our objective to cater to your requirements and with our customisation service, we do just that. Each table design you see can be made to measure to fit your desired space, furthermore, you can customise our tables further by choosing from our range of wood stains or alternatively we can colour match a wood stain to your existing furniture.