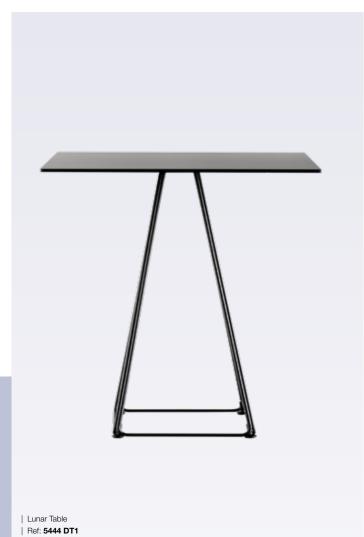

# Tables / Dining & Bar Tables

TABLES | DINING & BAR TABLES

| Picasso Table

| Ref: 1137 DT1

| Thalia Table Ref: 1150 DT1/BT1

| Toffee Glass Table Ref: 1152 DT1/BT1

**ELUGO** | PRODUCT CATALOGUE

TABLES | DINING & BAR TABLES