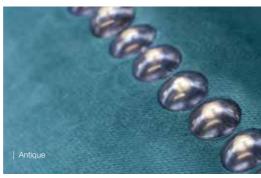

#### Detailing

Studding, buttoning, stitching and piping is an opulent decoration that enhances your chosen furniture design and allows you to input your own flair for design. Why not pair a luxurious velvet or sumptuous faux leather with your preferred studding or contrasting piping to customise your furniture further and complete the look?

With a variety of finishes at your fingertips, whatever your desire we can deliver. Our contract quality detailing is available in a variety of sizes and colour finishes, to complement your design scheme.