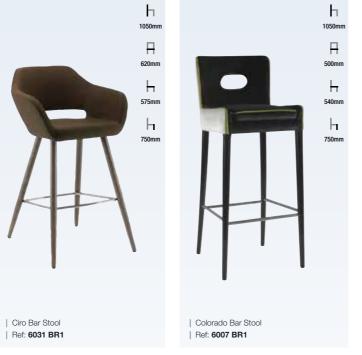

### Seating / Bar Stools

SEATING | BAR STOOLS

We offer a variety of stylish bar stools, meaning there's always plenty of choice to coordinate with your hotel, restaurant or bar branding. We have contemporary, modern, leather, wooden, stools with backs, as well as traditional bar stools that encapsulate classic design aesthetics.

Lugo takes pride in producing customised restaurant and bar stools to meet your requirements. Explore our collection of customisable bar stools and our driven and expert team will work with you to tailor your chosen design with your own choice of fabric, piping or studs to match your interior scheme.