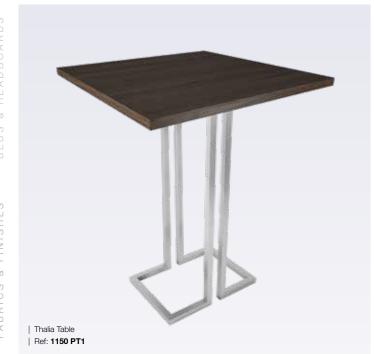

# Tables / Dining & Bar Tables

TABLES | DINING & BAR TABLES

| Picasso Table

| Ref: 1137 DT1

| Thalia Table Ref: 1150 DT1/BT1

| Toffee Glass Table Ref: 1152 DT1/BT1

**ELUGO** | PRODUCT CATALOGUE

TABLES | DINING & BAR TABLES