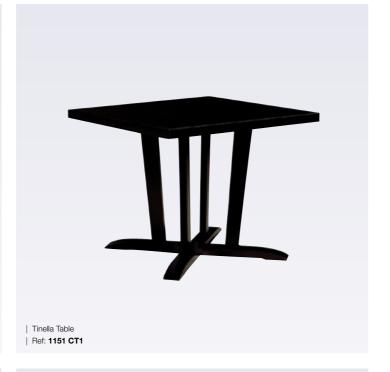

| No. of covers | Recommended<br>Diameter |
|---------------|-------------------------|
| 4             | 1300mm x 750mm          |

TABLES | DINING & BAR TABLES

Here at Lugo, we specialise in supplying contract furniture to some of the most respected hoteliers and hospitality providers. We offer a wide range of dining and bar table options, featuring contemporary and minimalist stylings, whether you're after luxury dining and bar tables or more traditional and elaborate designs for your restaurant, hotel or bar, we can find a design that suits your individual needs.