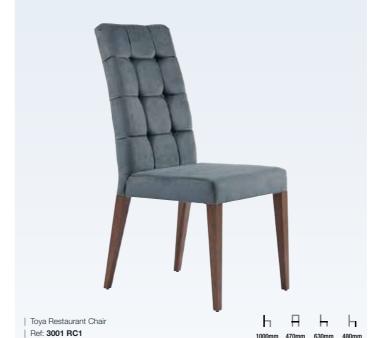

Cori Restaurant Chair

Ref: 3081 RC1

SEATING | RESTAURANT & SIDE CHAIRS

ь в ь ь

Iowa Restaurant Chair

Ref: 3021 RC1

| Ref: 3079 RC1

| Georgia Restaurant Chair | Ref: 3018 RC1