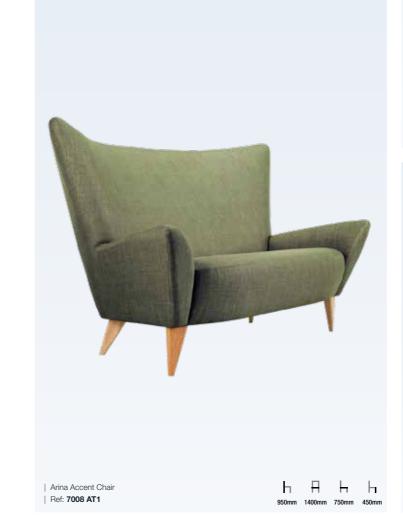

of sizes, designs and patterns - perfect for any establishment. Choose a traditional classic design for an authentic look or alternatively, choose a modern design to add a contemporary feel to your establishment.

With customisation available, we can alter elements on our contract furniture from the timber stain and fabric to the studding and piping. The finer details can be an infusion of your choice and our expertise to help create a sophisticated piece of furniture.

Choose from our supplier's extensive range of fabrics, or choose fabrics of your own to bring your custom accent chairs to life. From deeply padded seats to tall elegant scroll backrests, our accent chairs will not only leave a perpetual impression on guests but will act as a memorable feature worthy of a return visit.









# Seating / Accent Chairs















Ref: 7007 AT1



### Seating / Bar Stools

SEATING | BAR STOOLS









We offer a variety of stylish bar stools, meaning there's always plenty of choice to coordinate with your hotel, restaurant or bar branding. We have contemporary, modern, leather, wooden, stools with backs, as well as traditional bar stools that encapsulate classic design aesthetics.

Lugo takes pride in producing customised restaurant and bar stools to meet your requirements. Explore our collection of customisable bar stools and our driven and expert team will work with you to tailor your chosen design with your own choice of fabric, piping or studs to match your interior scheme.











### Seating / Bar Stools

SEATING | BAR STOOLS























| Ref: SG01