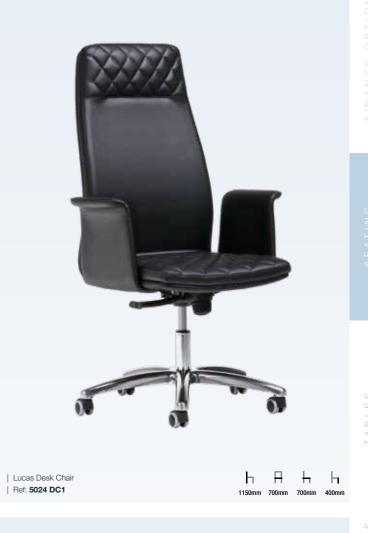

SEATING | SWIVEL DESK CHAIRS

#### **Swivel Desk Chairs**

Looking for desk chairs to complement your establishment? Discover our range of desk chairs designed to suit any room. From a quirky guest room to a sleek suite, there's a chair that will complement your aesthetic. Whether our swivel or leather desk chairs are most suitable for your interiors, our experts are more than happy to help.

At Lugo, expect a wide range of designs, sizes, finishes and colours - created with you in mind, perfect for matching to existing décor or to give your establishment an extra burst of life.

Our swivel desk chairs are customisable to your specification, so we can help you reach your coveted design. From padded seats for comfort, four-star or five-star bases and swivel action for manoeuvrability, your desk chairs can be created uniquely and to your own specifications.

#### Our Design, Tailored to Your Style

SEATING | SWIVEL DESK CHAIRS

SEATING | SWIVEL DESK CHAIRS

| Paris Back Detail Desk Chair

| Paris Curved Arm Desk Chair

| Ref: 5001 DC3

Tables

requirements. It's our objective to cater to your requirements and with our customisation service, we do just that. Each table design you see can be made to measure to fit your desired space, furthermore, you can customise our tables further by choosing from our range of wood stains or alternatively we can colour match a wood stain to your existing furniture.