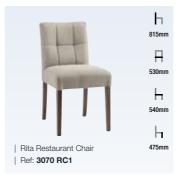

Cori Restaurant Chair

Ref: 3081 RC1

SEATING | RESTAURANT & SIDE CHAIRS

ь в ь ь

Iowa Restaurant Chair

Ref: 3021 RC1

| Ref: 3079 RC1

| Georgia Restaurant Chair | Ref: 3018 RC1

GLUGO | PRODUCT CATALOGUE

SEATING | RESTAURANT & SIDE CHAIRS

h A h h

Leuven Restaurant Chair

Ref: 3045 RC1

SEATING | RESTAURANT & SIDE CHAIRS

GLUGO | PRODUCT CATALOGUE

| Miami Restaurant Chair

Ref: 3066 RC1

h A h h

SEATING | RESTAURANT & SIDE CHAIRS

| Ref: 3061 RC1

Ref: 3083 RC1

GLUGO | PRODUCT CATALOGUE

SEATING | RESTAURANT & SIDE CHAIRS

SEATING | RESTAURANT & SIDE CHAIRS