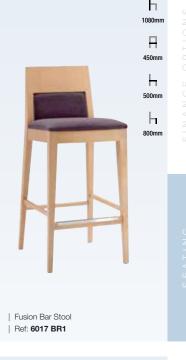

### Seating / Bar Stools

SEATING | BAR STOOLS

We offer a variety of stylish bar stools, meaning there's always plenty of choice to coordinate with your hotel, restaurant or bar branding. We have contemporary, modern, leather, wooden, stools with backs, as well as traditional bar stools that encapsulate classic design aesthetics.

Lugo takes pride in producing customised restaurant and bar stools to meet your requirements. Explore our collection of customisable bar stools and our driven and expert team will work with you to tailor your chosen design with your own choice of fabric, piping or studs to match your interior scheme.