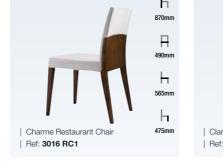

Cori Restaurant Chair

Ref: 3081 RC1

SEATING | RESTAURANT & SIDE CHAIRS

ь в ь ь

Iowa Restaurant Chair

Ref: 3021 RC1

| Ref: 3079 RC1

| Georgia Restaurant Chair | Ref: 3018 RC1