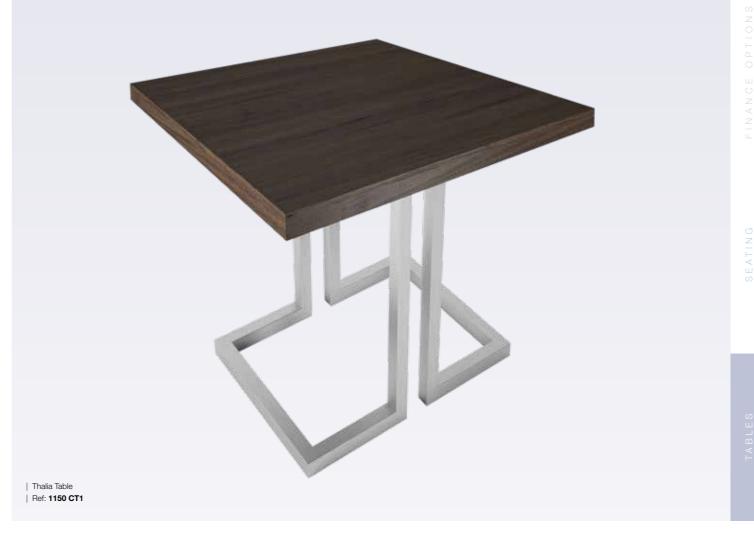

# Tables / Dining & Bar Tables

TABLES | DINING & BAR TABLES

| Picasso Table

| Ref: 1137 DT1

| Thalia Table Ref: 1150 DT1/BT1

| Toffee Glass Table Ref: 1152 DT1/BT1

**ELUGO** | PRODUCT CATALOGUE

TABLES | DINING & BAR TABLES