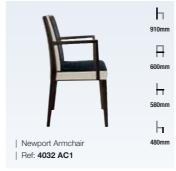

SEATING | ARMCHAIRS

Joule Armchair

Ref: 4013 AC1

h A h h

ь в ь ь

| Miami Armchair

Ref: 4036 AC1

ь в ь ь

| Sandra Armchair

Ref: 4040 AC1

SEATING | LOUNGE CHAIRS

Arisa Lounge Chair

Ref: PL01 LC1