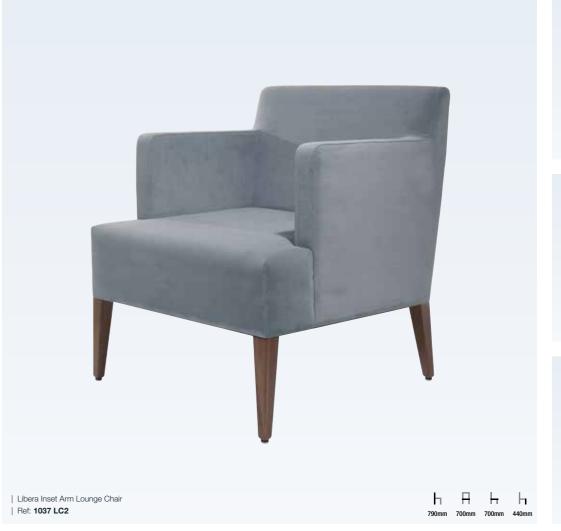

| Sandra Armchair

Ref: 4040 AC1

SEATING | LOUNGE CHAIRS

Arisa Lounge Chair

Ref: PL01 LC1

### Lounge Chairs

With our range of lounge chairs, we accommodate a wide spectrum of budgets and various business sizes. Our contemporary lounge chairs vary from simple but elegant options to luxury, to ensure you can always complement your branding and existing décor.

At Lugo, our chairs are part of our sophisticated wider range of restaurant and bar seating. You can customise a variety of elements on any of our pieces of furniture, including our lounge chairs. We can either upholster in a pre-specified fabric or provide assistance, if required, in choosing a suitable fabric for your individual design scheme. Our experienced furniture makers can also deliver exposed wood finishes in a range of stains, including customised stains to match existing furniture.