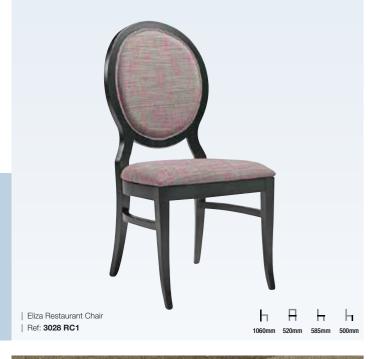

Cori Restaurant Chair

Ref: 3081 RC1

SEATING | RESTAURANT & SIDE CHAIRS

ь в ь ь

Iowa Restaurant Chair

Ref: 3021 RC1

| Ref: 3079 RC1

| Georgia Restaurant Chair | Ref: 3018 RC1

GLUGO | PRODUCT CATALOGUE

SEATING | RESTAURANT & SIDE CHAIRS

h A h h

Leuven Restaurant Chair

Ref: 3045 RC1

SEATING | RESTAURANT & SIDE CHAIRS

GLUGO | PRODUCT CATALOGUE

| Miami Restaurant Chair

Ref: 3066 RC1

h A h h

SEATING | RESTAURANT & SIDE CHAIRS

| Ref: 3061 RC1

Ref: 3083 RC1

GLUGO | PRODUCT CATALOGUE

SEATING | RESTAURANT & SIDE CHAIRS

SEATING | RESTAURANT & SIDE CHAIRS