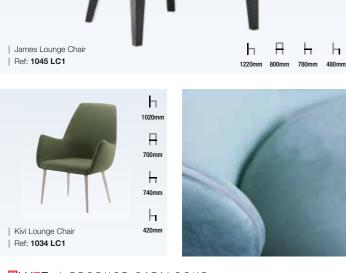

# Seating / Lounge Chairs

SEATING | LOUNGE CHAIRS

SEATING | LOUNGE CHAIRS

Ref: 1049 LC1

Ref: 1048 LC1

SEATING | LOUNGE CHAIRS

SEATING | LOUNGE CHAIRS