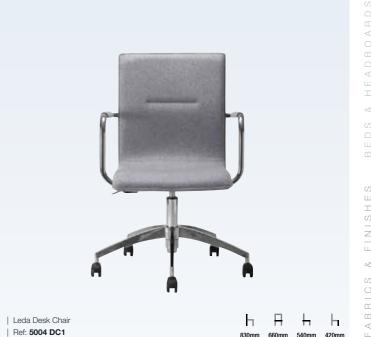

SEATING | SWIVEL DESK CHAIRS

#### **Swivel Desk Chairs**

Looking for desk chairs to complement your establishment? Discover our range of desk chairs designed to suit any room. From a quirky guest room to a sleek suite, there's a chair that will complement your aesthetic. Whether our swivel or leather desk chairs are most suitable for your interiors, our experts are more than happy to help.

At Lugo, expect a wide range of designs, sizes, finishes and colours - created with you in mind, perfect for matching to existing décor or to give your establishment an extra burst of life.

Our swivel desk chairs are customisable to your specification, so we can help you reach your coveted design. From padded seats for comfort, four-star or five-star bases and swivel action for manoeuvrability, your desk chairs can be created uniquely and to your own specifications.

#### Our Design, Tailored to Your Style

SEATING | SWIVEL DESK CHAIRS

SEATING | SWIVEL DESK CHAIRS

| Paris Back Detail Desk Chair

| Paris Curved Arm Desk Chair

| Ref: 5001 DC3

Tables

requirements. It's our objective to cater to your requirements and with our customisation service, we do just that. Each table design you see can be made to measure to fit your desired space, furthermore, you can customise our tables further by choosing from our range of wood stains or alternatively we can colour match a wood stain to your existing furniture.