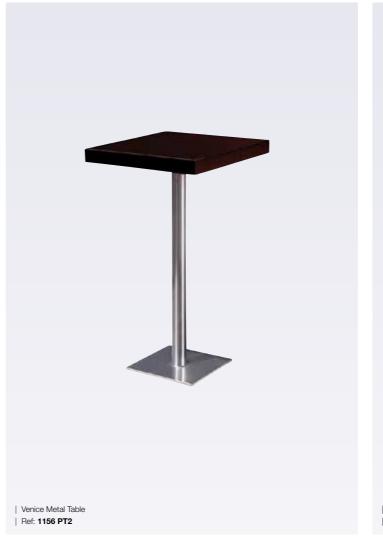

# Tables / Dining & Bar Tables

TABLES | DINING & BAR TABLES

| Picasso Table

| Ref: 1137 DT1

| Thalia Table Ref: 1150 DT1/BT1

| Toffee Glass Table Ref: 1152 DT1/BT1

**ELUGO** | PRODUCT CATALOGUE

TABLES | DINING & BAR TABLES