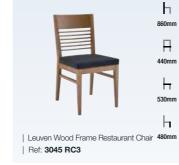

GLUGO | PRODUCT CATALOGUE

SEATING | RESTAURANT & SIDE CHAIRS

h A h h

Leuven Restaurant Chair

Ref: 3045 RC1

SEATING | RESTAURANT & SIDE CHAIRS

GLUGO | PRODUCT CATALOGUE

| Miami Restaurant Chair