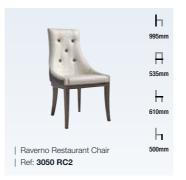

Cori Restaurant Chair

Ref: 3081 RC1

SEATING | RESTAURANT & SIDE CHAIRS

ь в ь ь

Iowa Restaurant Chair

Ref: 3021 RC1

| Ref: 3079 RC1

| Georgia Restaurant Chair | Ref: 3018 RC1

GLUGO | PRODUCT CATALOGUE

SEATING | RESTAURANT & SIDE CHAIRS

h A h h

Leuven Restaurant Chair

Ref: 3045 RC1

SEATING | RESTAURANT & SIDE CHAIRS

GLUGO | PRODUCT CATALOGUE

| Miami Restaurant Chair

Ref: 3066 RC1

h A h h

SEATING | RESTAURANT & SIDE CHAIRS

| Ref: 3061 RC1

Ref: 3083 RC1

GLUGO | PRODUCT CATALOGUE

SEATING | RESTAURANT & SIDE CHAIRS

SEATING | RESTAURANT & SIDE CHAIRS