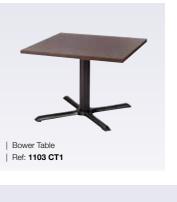

| No. of covers | Recommended<br>Diameter |
|---------------|-------------------------|
| 4             | 1300mm x 750mm          |

TABLES | DINING & BAR TABLES

Here at Lugo, we specialise in supplying contract furniture to some of the most respected hoteliers and hospitality providers. We offer a wide range of dining and bar table options, featuring contemporary and minimalist stylings, whether you're after luxury dining and bar tables or more traditional and elaborate designs for your restaurant, hotel or bar, we can find a design that suits your individual needs.