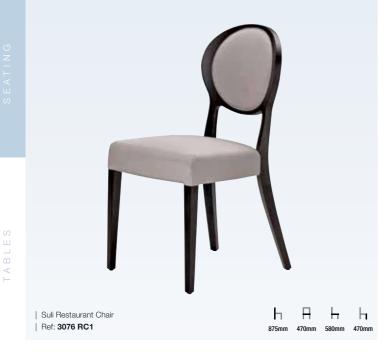

Cori Restaurant Chair

Ref: 3081 RC1

SEATING | RESTAURANT & SIDE CHAIRS

ь в ь ь

Iowa Restaurant Chair

Ref: 3021 RC1

| Ref: 3079 RC1

| Georgia Restaurant Chair | Ref: 3018 RC1

GLUGO | PRODUCT CATALOGUE

SEATING | RESTAURANT & SIDE CHAIRS

h A h h

Leuven Restaurant Chair

Ref: 3045 RC1

SEATING | RESTAURANT & SIDE CHAIRS

GLUGO | PRODUCT CATALOGUE

| Miami Restaurant Chair

Ref: 3066 RC1

h A h h

SEATING | RESTAURANT & SIDE CHAIRS

| Ref: 3061 RC1

Ref: 3083 RC1

GLUGO | PRODUCT CATALOGUE

SEATING | RESTAURANT & SIDE CHAIRS

SEATING | RESTAURANT & SIDE CHAIRS