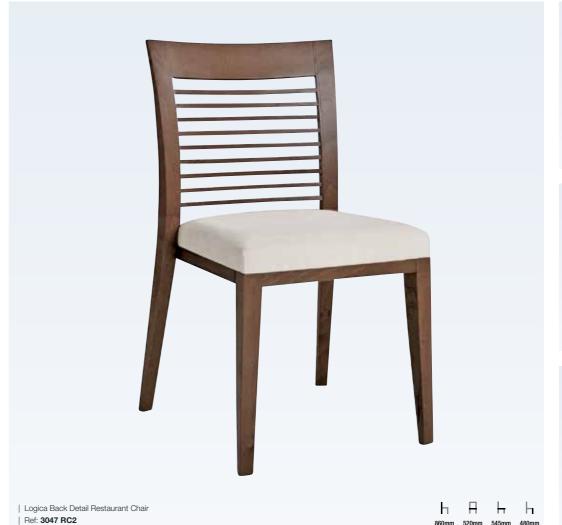

Cori Restaurant Chair

Ref: 3081 RC1

SEATING | RESTAURANT & SIDE CHAIRS

ь в ь ь

Iowa Restaurant Chair

Ref: 3021 RC1

| Ref: 3079 RC1

| Georgia Restaurant Chair | Ref: 3018 RC1

GLUGO | PRODUCT CATALOGUE

SEATING | RESTAURANT & SIDE CHAIRS

h A h h

Leuven Restaurant Chair

Ref: 3045 RC1

SEATING | RESTAURANT & SIDE CHAIRS

GLUGO | PRODUCT CATALOGUE

| Miami Restaurant Chair

Ref: 3066 RC1

h A h h

SEATING | RESTAURANT & SIDE CHAIRS

| Ref: 3061 RC1

Ref: 3083 RC1

GLUGO | PRODUCT CATALOGUE

SEATING | RESTAURANT & SIDE CHAIRS

SEATING | RESTAURANT & SIDE CHAIRS