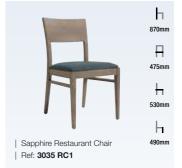

GLUGO | PRODUCT CATALOGUE

SEATING | RESTAURANT & SIDE CHAIRS

h A h h

Leuven Restaurant Chair

Ref: 3045 RC1

SEATING | RESTAURANT & SIDE CHAIRS

GLUGO | PRODUCT CATALOGUE

| Miami Restaurant Chair

Ref: 3066 RC1

h A h h

SEATING | RESTAURANT & SIDE CHAIRS

| Ref: 3061 RC1

Ref: 3083 RC1

GLUGO | PRODUCT CATALOGUE

SEATING | RESTAURANT & SIDE CHAIRS

SEATING | RESTAURANT & SIDE CHAIRS