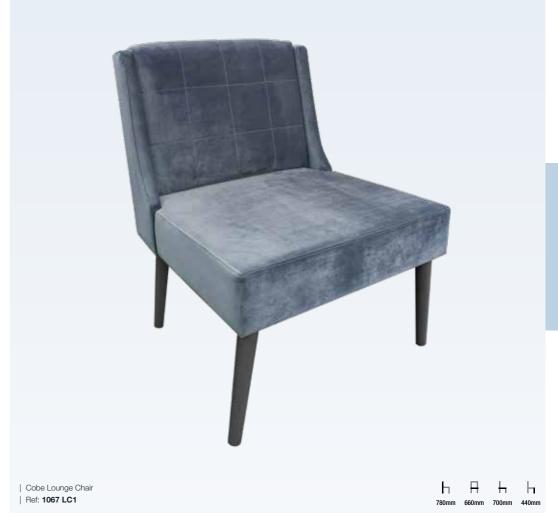

| Sandra Armchair

Ref: 4040 AC1

SEATING | LOUNGE CHAIRS

Arisa Lounge Chair

Ref: PL01 LC1

### Lounge Chairs

With our range of lounge chairs, we accommodate a wide spectrum of budgets and various business sizes. Our contemporary lounge chairs vary from simple but elegant options to luxury, to ensure you can always complement your branding and existing décor.

At Lugo, our chairs are part of our sophisticated wider range of restaurant and bar seating. You can customise a variety of elements on any of our pieces of furniture, including our lounge chairs. We can either upholster in a pre-specified fabric or provide assistance, if required, in choosing a suitable fabric for your individual design scheme. Our experienced furniture makers can also deliver exposed wood finishes in a range of stains, including customised stains to match existing furniture.

470mm

Aneto Lounge Chair

| Ref: 1004 LC1

| Ref: 1019 LC1

SEATING | LOUNGE CHAIRS

Burnell Lounge Chair

Ref: 1016 LC1

| Charme Lounge Chair

Ref: 1014 LC1

SEATING | LOUNGE CHAIRS

| Larrie Lounge Chair

Ref: 1032 LC1

Н

# Seating / Lounge Chairs

SEATING | LOUNGE CHAIRS

SEATING | LOUNGE CHAIRS

Ref: 1049 LC1

Ref: 1048 LC1

SEATING | LOUNGE CHAIRS

SEATING | LOUNGE CHAIRS