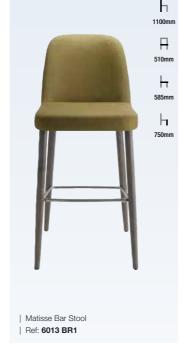

### Seating / Bar Stools

SEATING | BAR STOOLS

We offer a variety of stylish bar stools, meaning there's always plenty of choice to coordinate with your hotel, restaurant or bar branding. We have contemporary, modern, leather, wooden, stools with backs, as well as traditional bar stools that encapsulate classic design aesthetics.

Lugo takes pride in producing customised restaurant and bar stools to meet your requirements. Explore our collection of customisable bar stools and our driven and expert team will work with you to tailor your chosen design with your own choice of fabric, piping or studs to match your interior scheme.