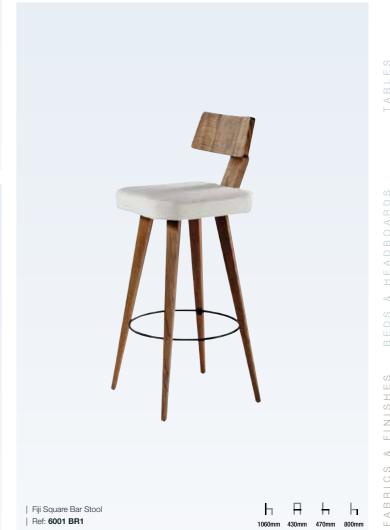

### Seating / Bar Stools

SEATING | BAR STOOLS

We offer a variety of stylish bar stools, meaning there's always plenty of choice to coordinate with your hotel, restaurant or bar branding. We have contemporary, modern, leather, wooden, stools with backs, as well as traditional bar stools that encapsulate classic design aesthetics.

Lugo takes pride in producing customised restaurant and bar stools to meet your requirements. Explore our collection of customisable bar stools and our driven and expert team will work with you to tailor your chosen design with your own choice of fabric, piping or studs to match your interior scheme.