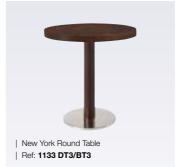

| No. of covers | Recommended<br>Diameter |
|---------------|-------------------------|
| 4             | 1300mm x 750mm          |

TABLES | DINING & BAR TABLES

Here at Lugo, we specialise in supplying contract furniture to some of the most respected hoteliers and hospitality providers. We offer a wide range of dining and bar table options, featuring contemporary and minimalist stylings, whether you're after luxury dining and bar tables or more traditional and elaborate designs for your restaurant, hotel or bar, we can find a design that suits your individual needs.

# Tables / Dining & Bar Tables

TABLES | DINING & BAR TABLES

| Ikon Table

| Ref: **365 DT1** 

Galini Table

Ref: 1115 DT1/BT1

Ref: 1110 DT1/BT1