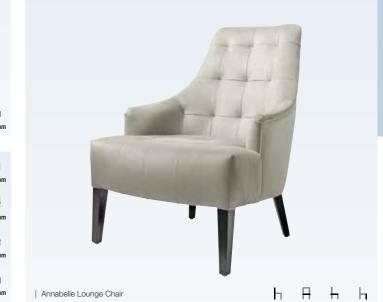

| Sandra Armchair

Ref: 4040 AC1

SEATING | LOUNGE CHAIRS

Arisa Lounge Chair

Ref: PL01 LC1

### Lounge Chairs

With our range of lounge chairs, we accommodate a wide spectrum of budgets and various business sizes. Our contemporary lounge chairs vary from simple but elegant options to luxury, to ensure you can always complement your branding and existing décor.

At Lugo, our chairs are part of our sophisticated wider range of restaurant and bar seating. You can customise a variety of elements on any of our pieces of furniture, including our lounge chairs. We can either upholster in a pre-specified fabric or provide assistance, if required, in choosing a suitable fabric for your individual design scheme. Our experienced furniture makers can also deliver exposed wood finishes in a range of stains, including customised stains to match existing furniture.