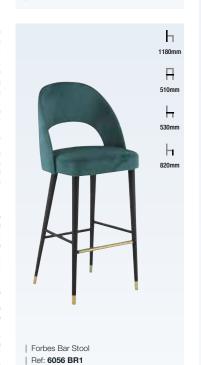

### Seating / Bar Stools

SEATING | BAR STOOLS

We offer a variety of stylish bar stools, meaning there's always plenty of choice to coordinate with your hotel, restaurant or bar branding. We have contemporary, modern, leather, wooden, stools with backs, as well as traditional bar stools that encapsulate classic design aesthetics.

Lugo takes pride in producing customised restaurant and bar stools to meet your requirements. Explore our collection of customisable bar stools and our driven and expert team will work with you to tailor your chosen design with your own choice of fabric, piping or studs to match your interior scheme.