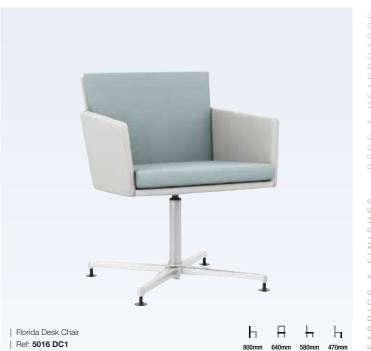

SEATING | SWIVEL DESK CHAIRS

#### **Swivel Desk Chairs**

Looking for desk chairs to complement your establishment? Discover our range of desk chairs designed to suit any room. From a quirky guest room to a sleek suite, there's a chair that will complement your aesthetic. Whether our swivel or leather desk chairs are most suitable for your interiors, our experts are more than happy to help.

At Lugo, expect a wide range of designs, sizes, finishes and colours - created with you in mind, perfect for matching to existing décor or to give your establishment an extra burst of life.

Our swivel desk chairs are customisable to your specification, so we can help you reach your coveted design. From padded seats for comfort, four-star or five-star bases and swivel action for manoeuvrability, your desk chairs can be created uniquely and to your own specifications.

#### Our Design, Tailored to Your Style

SEATING | SWIVEL DESK CHAIRS

SEATING | SWIVEL DESK CHAIRS

| Paris Back Detail Desk Chair

| Paris Curved Arm Desk Chair

| Ref: 5001 DC3

Tables

requirements. It's our objective to cater to your requirements and with our customisation service, we do just that. Each table design you see can be made to measure to fit your desired space, furthermore, you can customise our tables further by choosing from our range of wood stains or alternatively we can colour match a wood stain to your existing furniture.