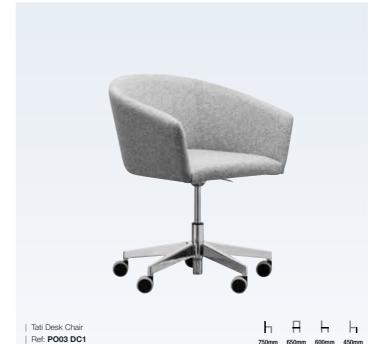

SEATING | SWIVEL DESK CHAIRS

#### **Swivel Desk Chairs**

Looking for desk chairs to complement your establishment? Discover our range of desk chairs designed to suit any room. From a quirky guest room to a sleek suite, there's a chair that will complement your aesthetic. Whether our swivel or leather desk chairs are most suitable for your interiors, our experts are more than happy to help.

At Lugo, expect a wide range of designs, sizes, finishes and colours - created with you in mind, perfect for matching to existing décor or to give your establishment an extra burst of life.

Our swivel desk chairs are customisable to your specification, so we can help you reach your coveted design. From padded seats for comfort, four-star or five-star bases and swivel action for manoeuvrability, your desk chairs can be created uniquely and to your own specifications.

#### Our Design, Tailored to Your Style

SEATING | SWIVEL DESK CHAIRS

SEATING | SWIVEL DESK CHAIRS

| Paris Back Detail Desk Chair

| Paris Curved Arm Desk Chair

| Ref: 5001 DC3

Tables

requirements. It's our objective to cater to your requirements and with our customisation service, we do just that. Each table design you see can be made to measure to fit your desired space, furthermore, you can customise our tables further by choosing from our range of wood stains or alternatively we can colour match a wood stain to your existing furniture.