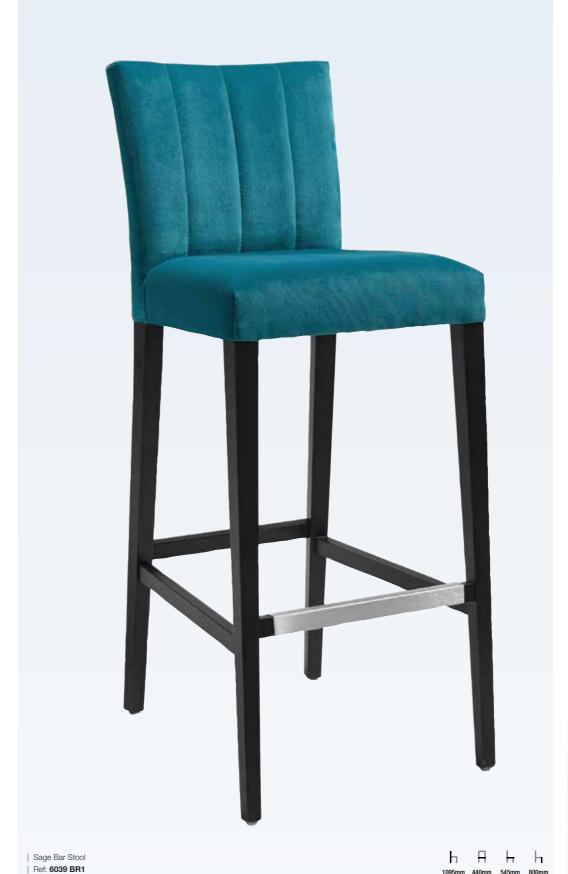

### Seating / Bar Stools

SEATING | BAR STOOLS

We offer a variety of stylish bar stools, meaning there's always plenty of choice to coordinate with your hotel, restaurant or bar branding. We have contemporary, modern, leather, wooden, stools with backs, as well as traditional bar stools that encapsulate classic design aesthetics.

Lugo takes pride in producing customised restaurant and bar stools to meet your requirements. Explore our collection of customisable bar stools and our driven and expert team will work with you to tailor your chosen design with your own choice of fabric, piping or studs to match your interior scheme.