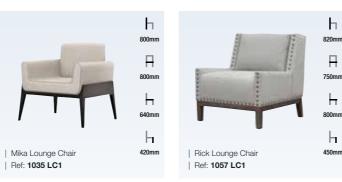

470mm

Aneto Lounge Chair

| Ref: 1004 LC1

| Ref: 1019 LC1

SEATING | LOUNGE CHAIRS

Burnell Lounge Chair

Ref: 1016 LC1

| Charme Lounge Chair

Ref: 1014 LC1

SEATING | LOUNGE CHAIRS

| Larrie Lounge Chair

Ref: 1032 LC1

Н

# Seating / Lounge Chairs

SEATING | LOUNGE CHAIRS

SEATING | LOUNGE CHAIRS

Ref: 1049 LC1

Ref: 1048 LC1

SEATING | LOUNGE CHAIRS

SEATING | LOUNGE CHAIRS