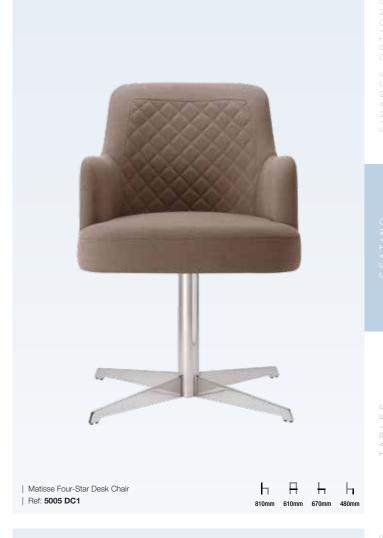

SEATING | SWIVEL DESK CHAIRS

#### **Swivel Desk Chairs**

Looking for desk chairs to complement your establishment? Discover our range of desk chairs designed to suit any room. From a quirky guest room to a sleek suite, there's a chair that will complement your aesthetic. Whether our swivel or leather desk chairs are most suitable for your interiors, our experts are more than happy to help.

At Lugo, expect a wide range of designs, sizes, finishes and colours - created with you in mind, perfect for matching to existing décor or to give your establishment an extra burst of life.

Our swivel desk chairs are customisable to your specification, so we can help you reach your coveted design. From padded seats for comfort, four-star or five-star bases and swivel action for manoeuvrability, your desk chairs can be created uniquely and to your own specifications.

#### Our Design, Tailored to Your Style

SEATING | SWIVEL DESK CHAIRS

SEATING | SWIVEL DESK CHAIRS

| Paris Back Detail Desk Chair

| Paris Curved Arm Desk Chair

| Ref: 5001 DC3

Tables

requirements. It's our objective to cater to your requirements and with our customisation service, we do just that. Each table design you see can be made to measure to fit your desired space, furthermore, you can customise our tables further by choosing from our range of wood stains or alternatively we can colour match a wood stain to your existing furniture.