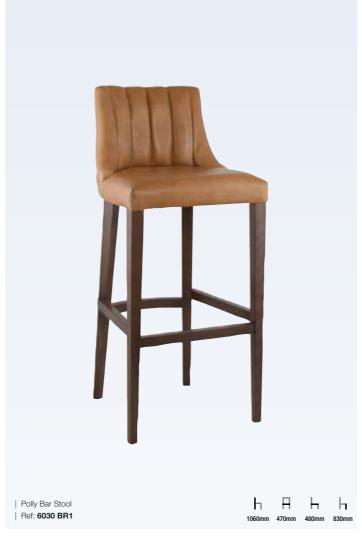

### Seating / Bar Stools

SEATING | BAR STOOLS

We offer a variety of stylish bar stools, meaning there's always plenty of choice to coordinate with your hotel, restaurant or bar branding. We have contemporary, modern, leather, wooden, stools with backs, as well as traditional bar stools that encapsulate classic design aesthetics.

Lugo takes pride in producing customised restaurant and bar stools to meet your requirements. Explore our collection of customisable bar stools and our driven and expert team will work with you to tailor your chosen design with your own choice of fabric, piping or studs to match your interior scheme.