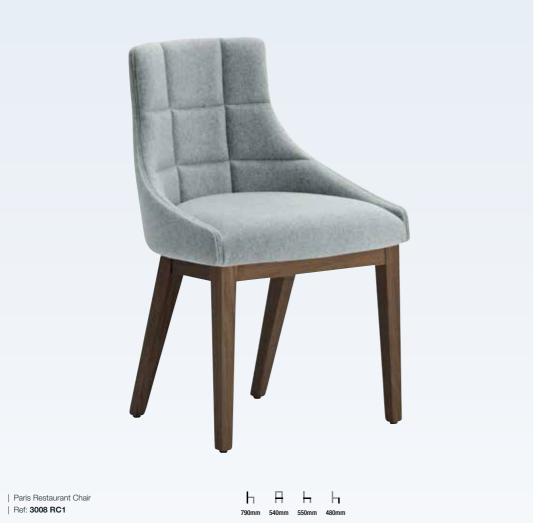

GLUGO | PRODUCT CATALOGUE

SEATING | RESTAURANT & SIDE CHAIRS

h A h h

Leuven Restaurant Chair

Ref: 3045 RC1

SEATING | RESTAURANT & SIDE CHAIRS

GLUGO | PRODUCT CATALOGUE

| Miami Restaurant Chair