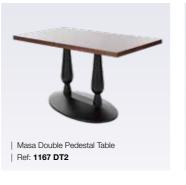

| No. of covers | Recommended<br>Diameter |
|---------------|-------------------------|
| 4             | 1300mm x 750mm          |

TABLES | DINING & BAR TABLES

Here at Lugo, we specialise in supplying contract furniture to some of the most respected hoteliers and hospitality providers. We offer a wide range of dining and bar table options, featuring contemporary and minimalist stylings, whether you're after luxury dining and bar tables or more traditional and elaborate designs for your restaurant, hotel or bar, we can find a design that suits your individual needs.