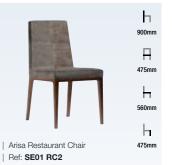

| Sandra Armchair

Ref: 4040 AC1

SEATING | LOUNGE CHAIRS

Arisa Lounge Chair

Ref: PL01 LC1