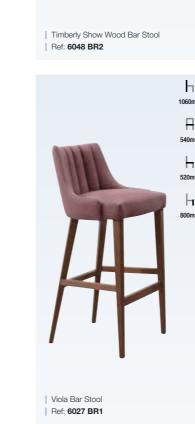

### Seating / Bar Stools

SEATING | BAR STOOLS

We offer a variety of stylish bar stools, meaning there's always plenty of choice to coordinate with your hotel, restaurant or bar branding. We have contemporary, modern, leather, wooden, stools with backs, as well as traditional bar stools that encapsulate classic design aesthetics.

Lugo takes pride in producing customised restaurant and bar stools to meet your requirements. Explore our collection of customisable bar stools and our driven and expert team will work with you to tailor your chosen design with your own choice of fabric, piping or studs to match your interior scheme.