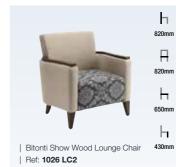

□LUG□ | PRODUCT CATALOGUE

SEATING | ARMCHAIRS

We provide small and large armchairs in a variety of styles. Whether you're looking for armchairs for reception rooms, restaurants or guest rooms, we work closely with you to find the right armchair to suit your interior design, aspirations and budget.

All of our armchairs are customisable and can be upholstered in a fabric of your choice. Whether you're looking for leather luxury or traditional, we can create an array of armchairs for your business. We can also produce custom stains if required, to match the aesthetic of your new armchairs with your existing furniture.