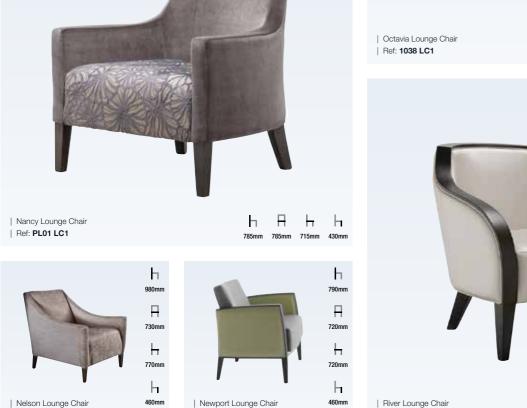

| Sandra Armchair

Ref: 4040 AC1

SEATING | LOUNGE CHAIRS

Arisa Lounge Chair

Ref: PL01 LC1

### Lounge Chairs

With our range of lounge chairs, we accommodate a wide spectrum of budgets and various business sizes. Our contemporary lounge chairs vary from simple but elegant options to luxury, to ensure you can always complement your branding and existing décor.

At Lugo, our chairs are part of our sophisticated wider range of restaurant and bar seating. You can customise a variety of elements on any of our pieces of furniture, including our lounge chairs. We can either upholster in a pre-specified fabric or provide assistance, if required, in choosing a suitable fabric for your individual design scheme. Our experienced furniture makers can also deliver exposed wood finishes in a range of stains, including customised stains to match existing furniture.

470mm

Aneto Lounge Chair

| Ref: 1004 LC1

| Ref: 1019 LC1

SEATING | LOUNGE CHAIRS

Burnell Lounge Chair

Ref: 1016 LC1

| Charme Lounge Chair

Ref: 1014 LC1

SEATING | LOUNGE CHAIRS

| Larrie Lounge Chair

Ref: 1032 LC1

Н

# Seating / Lounge Chairs

SEATING | LOUNGE CHAIRS

SEATING | LOUNGE CHAIRS

Ref: 1049 LC1

Ref: 1048 LC1

SEATING | LOUNGE CHAIRS

SEATING | LOUNGE CHAIRS