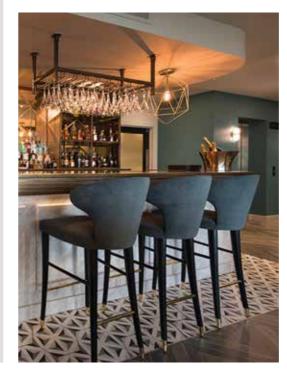

### Seating / Bar Stools

SEATING | BAR STOOLS

We offer a variety of stylish bar stools, meaning there's always plenty of choice to coordinate with your hotel, restaurant or bar branding. We have contemporary, modern, leather, wooden, stools with backs, as well as traditional bar stools that encapsulate classic design aesthetics.

Lugo takes pride in producing customised restaurant and bar stools to meet your requirements. Explore our collection of customisable bar stools and our driven and expert team will work with you to tailor your chosen design with your own choice of fabric, piping or studs to match your interior scheme.