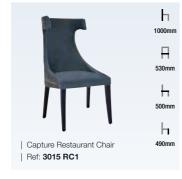

Cori Restaurant Chair

Ref: 3081 RC1

SEATING | RESTAURANT & SIDE CHAIRS

ь в ь ь

Iowa Restaurant Chair

Ref: 3021 RC1

| Ref: 3079 RC1

| Georgia Restaurant Chair | Ref: 3018 RC1