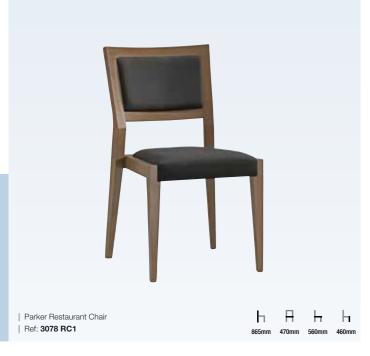

best represent your brand.

**Restaurant & Side Chairs** 

to withstand heavy usage in a busy hospitality environment. You can be sure that any choice will be

Whether you require wooden side chairs or would

like to customise one of our restaurant chair designs,

our wide selection allows you to cater directly to the

existing design, décor and theme of your restaurant.

SEATING | RESTAURANT & SIDE CHAIRS

Seating / Restaurant & Side Chairs

made with the highest quality materials.

With Lugo's custom restaurant and side chair service, you have the ability to tailor a chair to your company design or branding standards you currently have in place. We will upholster your chosen chair design in a fabric of your choice to intricately match your specific requirements. As chair and furniture manufacturers, we're also able to offer various wood stains – choose from our range of wood stains that

The team will assist at every step to leave you with restaurant chairs that perfectly match the aesthetics of your establishment. From leather restaurant chairs to button-back fabric options, we will help you choose the right design.