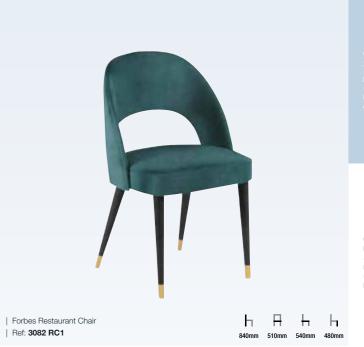

Cori Restaurant Chair

Ref: 3081 RC1

SEATING | RESTAURANT & SIDE CHAIRS

ь в ь ь

Iowa Restaurant Chair

Ref: 3021 RC1

| Ref: 3079 RC1

| Georgia Restaurant Chair | Ref: 3018 RC1

GLUGO | PRODUCT CATALOGUE

SEATING | RESTAURANT & SIDE CHAIRS

h A h h

Leuven Restaurant Chair

Ref: 3045 RC1

SEATING | RESTAURANT & SIDE CHAIRS

GLUGO | PRODUCT CATALOGUE

| Miami Restaurant Chair

Ref: 3066 RC1

h A h h

SEATING | RESTAURANT & SIDE CHAIRS

| Ref: 3061 RC1

Ref: 3083 RC1

GLUGO | PRODUCT CATALOGUE

SEATING | RESTAURANT & SIDE CHAIRS

SEATING | RESTAURANT & SIDE CHAIRS