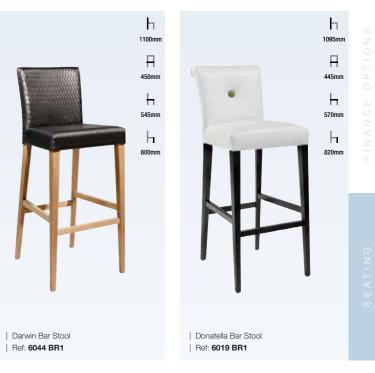

### Seating / Bar Stools

SEATING | BAR STOOLS

We offer a variety of stylish bar stools, meaning there's always plenty of choice to coordinate with your hotel, restaurant or bar branding. We have contemporary, modern, leather, wooden, stools with backs, as well as traditional bar stools that encapsulate classic design aesthetics.

Lugo takes pride in producing customised restaurant and bar stools to meet your requirements. Explore our collection of customisable bar stools and our driven and expert team will work with you to tailor your chosen design with your own choice of fabric, piping or studs to match your interior scheme.