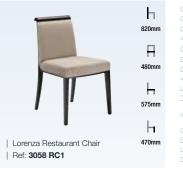

Cori Restaurant Chair

Ref: 3081 RC1

SEATING | RESTAURANT & SIDE CHAIRS

ь в ь ь

Iowa Restaurant Chair

Ref: 3021 RC1

| Ref: 3079 RC1

| Georgia Restaurant Chair | Ref: 3018 RC1