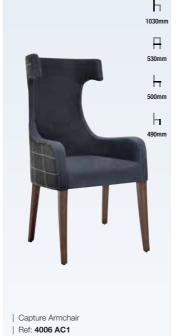

□LUG□ | PRODUCT CATALOGUE

SEATING | ARMCHAIRS

We provide small and large armchairs in a variety of styles. Whether you're looking for armchairs for reception rooms, restaurants or guest rooms, we work closely with you to find the right armchair to suit your interior design, aspirations and budget.

All of our armchairs are customisable and can be upholstered in a fabric of your choice. Whether you're looking for leather luxury or traditional, we can create an array of armchairs for your business. We can also produce custom stains if required, to match the aesthetic of your new armchairs with your existing furniture.

SEATING | ARMCHAIRS

Joule Armchair

Ref: 4013 AC1

h A h h

ь в ь ь

| Miami Armchair

Ref: 4036 AC1

ь в ь ь

| Sandra Armchair

Ref: 4040 AC1

SEATING | LOUNGE CHAIRS

Arisa Lounge Chair

Ref: PL01 LC1