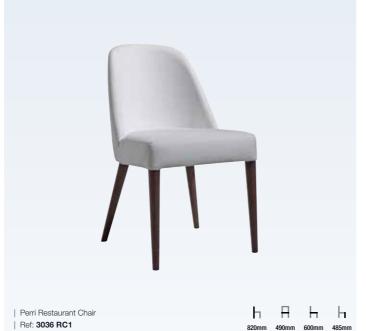

best represent your brand.

**Restaurant & Side Chairs** 

to withstand heavy usage in a busy hospitality environment. You can be sure that any choice will be

Whether you require wooden side chairs or would

like to customise one of our restaurant chair designs,

our wide selection allows you to cater directly to the

existing design, décor and theme of your restaurant.

SEATING | RESTAURANT & SIDE CHAIRS

Seating / Restaurant & Side Chairs

made with the highest quality materials.

With Lugo's custom restaurant and side chair service, you have the ability to tailor a chair to your company design or branding standards you currently have in place. We will upholster your chosen chair design in a fabric of your choice to intricately match your specific requirements. As chair and furniture manufacturers, we're also able to offer various wood stains – choose from our range of wood stains that

The team will assist at every step to leave you with restaurant chairs that perfectly match the aesthetics of your establishment. From leather restaurant chairs to button-back fabric options, we will help you choose the right design.