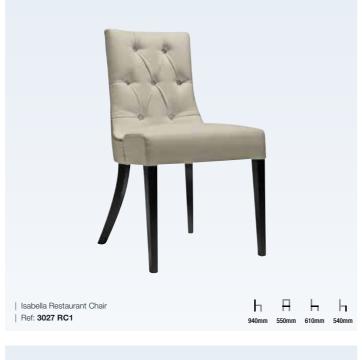

Cori Restaurant Chair

Ref: 3081 RC1

SEATING | RESTAURANT & SIDE CHAIRS

ь в ь ь

Iowa Restaurant Chair

Ref: 3021 RC1

| Ref: 3079 RC1

| Georgia Restaurant Chair | Ref: 3018 RC1