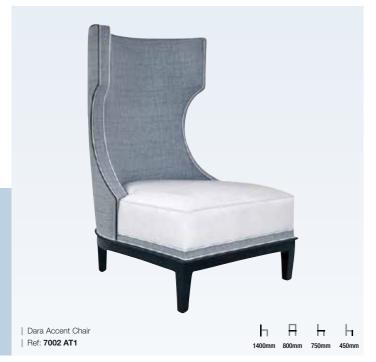

#### Seating / Accent Chairs

#### **Accent Chairs**

Explore our selection of accent chairs available in a range of sizes, designs and patterns - perfect for any establishment. Choose a traditional classic design for an authentic look or alternatively, choose a modern design to add a contemporary feel to your establishment.

With customisation available, we can alter elements on our contract furniture from the timber stain and fabric to the studding and piping. The finer details can be an infusion of your choice and our expertise to help create a sophisticated piece of furniture.

Choose from our supplier's extensive range of fabrics, or choose fabrics of your own to bring your custom accent chairs to life. From deeply padded seats to tall elegant scroll backrests, our accent chairs will not only leave a perpetual impression on guests but will act as a memorable feature worthy of a return visit.