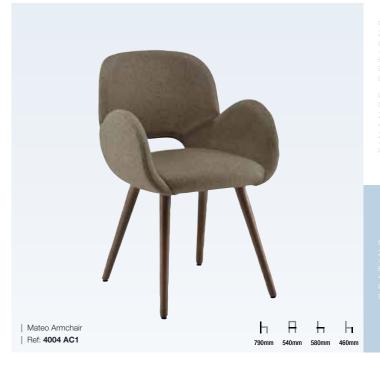

□LUG□ | PRODUCT CATALOGUE

SEATING | ARMCHAIRS

We provide small and large armchairs in a variety of styles. Whether you're looking for armchairs for reception rooms, restaurants or guest rooms, we work closely with you to find the right armchair to suit your interior design, aspirations and budget.

All of our armchairs are customisable and can be upholstered in a fabric of your choice. Whether you're looking for leather luxury or traditional, we can create an array of armchairs for your business. We can also produce custom stains if required, to match the aesthetic of your new armchairs with your existing furniture.

SEATING | ARMCHAIRS

Joule Armchair

Ref: 4013 AC1

h A h h

ь в ь ь

| Miami Armchair

Ref: 4036 AC1

ь в ь ь

| Sandra Armchair

Ref: 4040 AC1

SEATING | LOUNGE CHAIRS

Arisa Lounge Chair

Ref: PL01 LC1