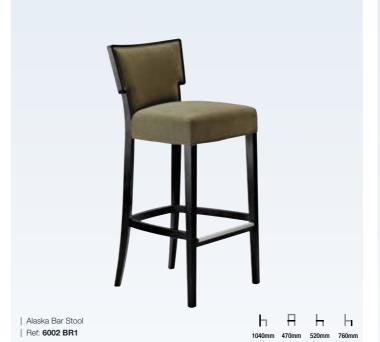

### Seating / Bar Stools

SEATING | BAR STOOLS

We offer a variety of stylish bar stools, meaning there's always plenty of choice to coordinate with your hotel, restaurant or bar branding. We have contemporary, modern, leather, wooden, stools with backs, as well as traditional bar stools that encapsulate classic design aesthetics.

Lugo takes pride in producing customised restaurant and bar stools to meet your requirements. Explore our collection of customisable bar stools and our driven and expert team will work with you to tailor your chosen design with your own choice of fabric, piping or studs to match your interior scheme.

# Seating / Bar Stools

SEATING | BAR STOOLS

| Tori Bar Stool

Ref: 6043 BR1

h A h h

SEATING | OTTOMANS

Seating / Ottomans

we have the perfect ottoman for you.