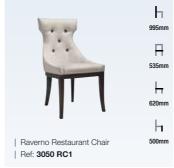

Cori Restaurant Chair

Ref: 3081 RC1

SEATING | RESTAURANT & SIDE CHAIRS

ь в ь ь

Iowa Restaurant Chair

Ref: 3021 RC1

| Ref: 3079 RC1

| Georgia Restaurant Chair | Ref: 3018 RC1

GLUGO | PRODUCT CATALOGUE

SEATING | RESTAURANT & SIDE CHAIRS

h A h h

Leuven Restaurant Chair

Ref: 3045 RC1

SEATING | RESTAURANT & SIDE CHAIRS

GLUGO | PRODUCT CATALOGUE

| Miami Restaurant Chair

Ref: 3066 RC1

h A h h

SEATING | RESTAURANT & SIDE CHAIRS

| Ref: 3061 RC1

Ref: 3083 RC1

GLUGO | PRODUCT CATALOGUE

SEATING | RESTAURANT & SIDE CHAIRS

SEATING | RESTAURANT & SIDE CHAIRS