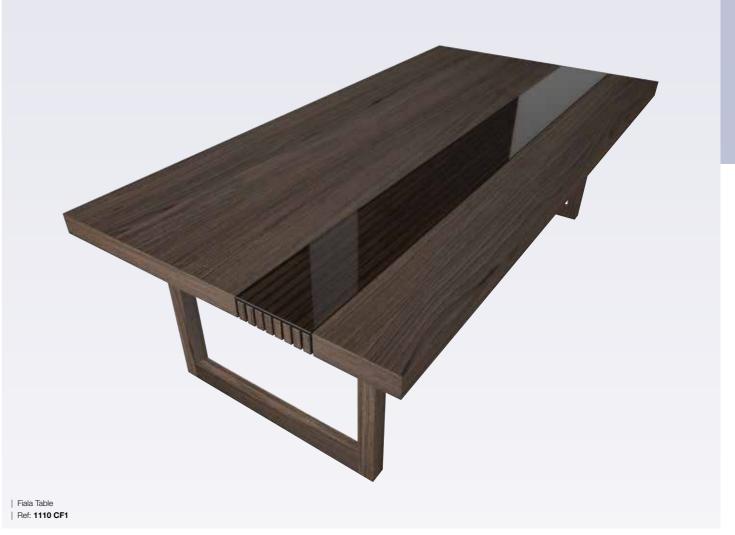

| No. of covers | Recommended<br>Diameter |
|---------------|-------------------------|
| 4             | 1300mm x 750mm          |

TABLES | DINING & BAR TABLES

Here at Lugo, we specialise in supplying contract furniture to some of the most respected hoteliers and hospitality providers. We offer a wide range of dining and bar table options, featuring contemporary and minimalist stylings, whether you're after luxury dining and bar tables or more traditional and elaborate designs for your restaurant, hotel or bar, we can find a design that suits your individual needs.

# Tables / Dining & Bar Tables

TABLES | DINING & BAR TABLES

| Ikon Table

| Ref: **365 DT1** 

Galini Table

Ref: 1115 DT1/BT1

Ref: 1110 DT1/BT1