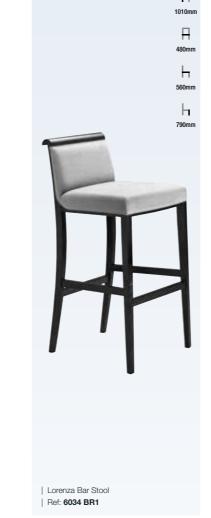

### Seating / Bar Stools

SEATING | BAR STOOLS

We offer a variety of stylish bar stools, meaning there's always plenty of choice to coordinate with your hotel, restaurant or bar branding. We have contemporary, modern, leather, wooden, stools with backs, as well as traditional bar stools that encapsulate classic design aesthetics.

Lugo takes pride in producing customised restaurant and bar stools to meet your requirements. Explore our collection of customisable bar stools and our driven and expert team will work with you to tailor your chosen design with your own choice of fabric, piping or studs to match your interior scheme.