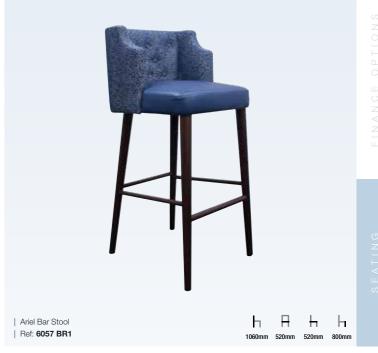

### Seating / Bar Stools

SEATING | BAR STOOLS

We offer a variety of stylish bar stools, meaning there's always plenty of choice to coordinate with your hotel, restaurant or bar branding. We have contemporary, modern, leather, wooden, stools with backs, as well as traditional bar stools that encapsulate classic design aesthetics.

Lugo takes pride in producing customised restaurant and bar stools to meet your requirements. Explore our collection of customisable bar stools and our driven and expert team will work with you to tailor your chosen design with your own choice of fabric, piping or studs to match your interior scheme.