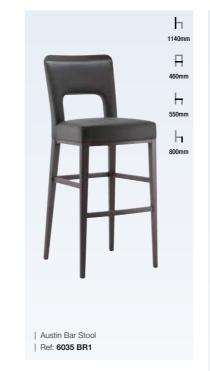

### Seating / Bar Stools

SEATING | BAR STOOLS

We offer a variety of stylish bar stools, meaning there's always plenty of choice to coordinate with your hotel, restaurant or bar branding. We have contemporary, modern, leather, wooden, stools with backs, as well as traditional bar stools that encapsulate classic design aesthetics.

Lugo takes pride in producing customised restaurant and bar stools to meet your requirements. Explore our collection of customisable bar stools and our driven and expert team will work with you to tailor your chosen design with your own choice of fabric, piping or studs to match your interior scheme.