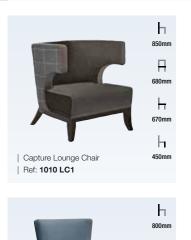

um of budgets and various business sizes. Our contemporary lounge chairs vary from simple but elegant options to luxury, to ensure you can always complement your branding and existing décor.

At Lugo, our chairs are part of our sophisticated wider range of restaurant and bar seating. You can customise a variety of elements on any of our pieces of furniture, including our lounge chairs. We can either upholster in a pre-specified fabric or provide assistance, if required, in choosing a suitable fabric for your individual design scheme. Our experienced furniture makers can also deliver exposed wood finishes in a range of stains, including customised stains to match existing furniture.









470mm

Aneto Lounge Chair

| Ref: 1004 LC1

| Ref: 1019 LC1





SEATING | LOUNGE CHAIRS



























Burnell Lounge Chair

Ref: 1016 LC1

| Charme Lounge Chair

Ref: 1014 LC1

SEATING | LOUNGE CHAIRS



















| Larrie Lounge Chair

Ref: 1032 LC1

Н

# Seating / Lounge Chairs

SEATING | LOUNGE CHAIRS































SEATING | LOUNGE CHAIRS











Ref: 1049 LC1













Ref: 1048 LC1

SEATING | LOUNGE CHAIRS











































SEATING | LOUNGE CHAIRS





# Seating / Tub Chairs







### **Tub Chairs**

We manufacture contract tub chairs to accommodate a variety of budgets and interior aesthetics - meaning there's always chairs to suit your needs.

We offer a series of customisation options on each of our tub chairs. From traditionally designed to more modern designs, you can choose specific upholstery to represent yo