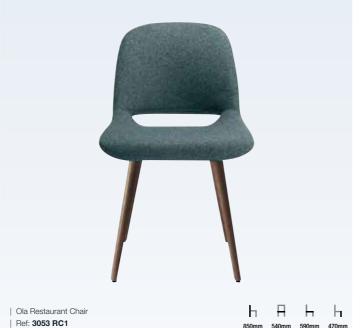

Cori Restaurant Chair

Ref: 3081 RC1

SEATING | RESTAURANT & SIDE CHAIRS

ь в ь ь

Iowa Restaurant Chair

Ref: 3021 RC1

| Ref: 3079 RC1

| Georgia Restaurant Chair | Ref: 3018 RC1