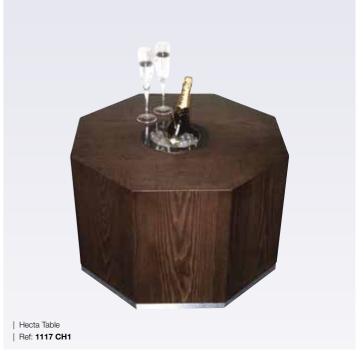

## Tables / Champagne Tables

TABLES | CHAMPAGNE TABLES

#### **Champagne Tables**

At Lugo, we provide a range of timeless champagne tables – perfect for your hospitality establishment. Let guests relax with a bottle of fizz in the bar, dining area or lobby. From a range of designs, colours and finishes you can find the perfect champagne table for your establishment.

Lugo offers a custom furniture service, meaning you can customise our existing champagne table designs to suit your own preferences. This allows you to create a table that will complement the existing décor and style of your hotel, restaurant or bar. This customisation service gives you the freedom to enhance our original design to meet your requirements.

We can help you customise one of our champagne tables by offering a choice of sizes, wood stains and finishes. The quality and craftsmanship of our champagne tables ensures that your end product will be a beautiful reflection of your creativity, whilst providing you with a functional champagne table for guests to enjoy.