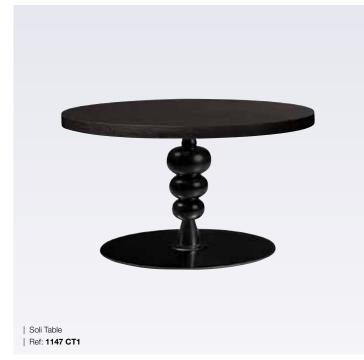

# Tables / Dining & Bar Tables

TABLES | DINING & BAR TABLES

| Picasso Table

| Ref: 1137 DT1

| Thalia Table Ref: 1150 DT1/BT1

| Toffee Glass Table Ref: 1152 DT1/BT1

**ELUGO** | PRODUCT CATALOGUE

TABLES | DINING & BAR TABLES