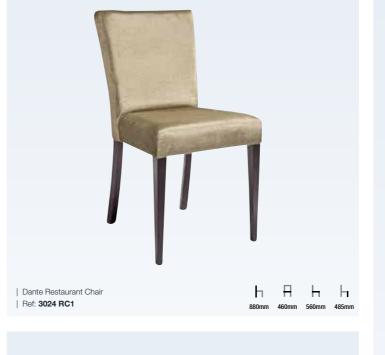

Cori Restaurant Chair

Ref: 3081 RC1

SEATING | RESTAURANT & SIDE CHAIRS

ь в ь ь

Iowa Restaurant Chair

Ref: 3021 RC1

| Ref: 3079 RC1

| Georgia Restaurant Chair | Ref: 3018 RC1

GLUGO | PRODUCT CATALOGUE

SEATING | RESTAURANT & SIDE CHAIRS

h A h h

Leuven Restaurant Chair

Ref: 3045 RC1

SEATING | RESTAURANT & SIDE CHAIRS

GLUGO | PRODUCT CATALOGUE

| Miami Restaurant Chair

Ref: 3066 RC1

h A h h

SEATING | RESTAURANT & SIDE CHAIRS

| Ref: 3061 RC1

Ref: 3083 RC1

GLUGO | PRODUCT CATALOGUE

SEATING | RESTAURANT & SIDE CHAIRS

SEATING | RESTAURANT & SIDE CHAIRS