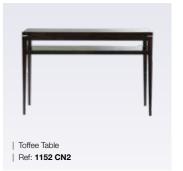

# Tables / Dining & Bar Tables

TABLES | DINING & BAR TABLES

| Picasso Table

| Ref: 1137 DT1

| Thalia Table Ref: 1150 DT1/BT1

| Toffee Glass Table Ref: 1152 DT1/BT1

**ELUGO** | PRODUCT CATALOGUE

TABLES | DINING & BAR TABLES