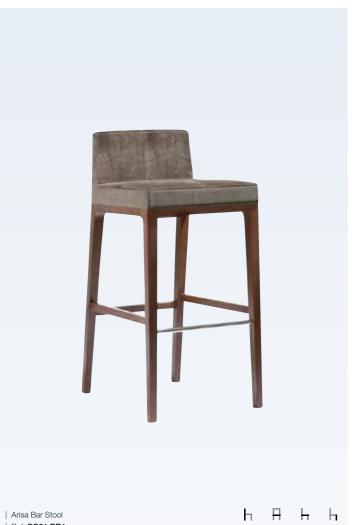

### Seating / Bar Stools

SEATING | BAR STOOLS

We offer a variety of stylish bar stools, meaning there's always plenty of choice to coordinate with your hotel, restaurant or bar branding. We have contemporary, modern, leather, wooden, stools with backs, as well as traditional bar stools that encapsulate classic design aesthetics.

Lugo takes pride in producing customised restaurant and bar stools to meet your requirements. Explore our collection of customisable bar stools and our driven and expert team will work with you to tailor your chosen design with your own choice of fabric, piping or studs to match your interior scheme.