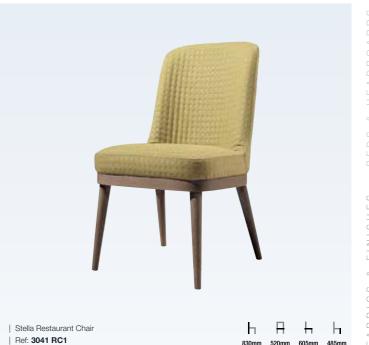

Cori Restaurant Chair

Ref: 3081 RC1

SEATING | RESTAURANT & SIDE CHAIRS

ь в ь ь

Iowa Restaurant Chair

Ref: 3021 RC1

| Ref: 3079 RC1

| Georgia Restaurant Chair | Ref: 3018 RC1

GLUGO | PRODUCT CATALOGUE

SEATING | RESTAURANT & SIDE CHAIRS

h A h h

Leuven Restaurant Chair

Ref: 3045 RC1

SEATING | RESTAURANT & SIDE CHAIRS

GLUGO | PRODUCT CATALOGUE

| Miami Restaurant Chair

Ref: 3066 RC1

h A h h

SEATING | RESTAURANT & SIDE CHAIRS

| Ref: 3061 RC1

Ref: 3083 RC1

GLUGO | PRODUCT CATALOGUE

SEATING | RESTAURANT & SIDE CHAIRS

SEATING | RESTAURANT & SIDE CHAIRS