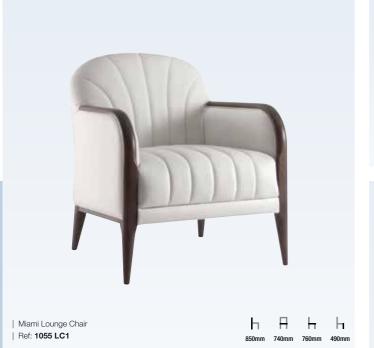

470mm

Aneto Lounge Chair

| Ref: 1004 LC1

| Ref: 1019 LC1

SEATING | LOUNGE CHAIRS

Burnell Lounge Chair

Ref: 1016 LC1

| Charme Lounge Chair

Ref: 1014 LC1

SEATING | LOUNGE CHAIRS

| Larrie Lounge Chair

Ref: 1032 LC1

Н

# Seating / Lounge Chairs

SEATING | LOUNGE CHAIRS

SEATING | LOUNGE CHAIRS

Ref: 1049 LC1

Ref: 1048 LC1

SEATING | LOUNGE CHAIRS

SEATING | LOUNGE CHAIRS