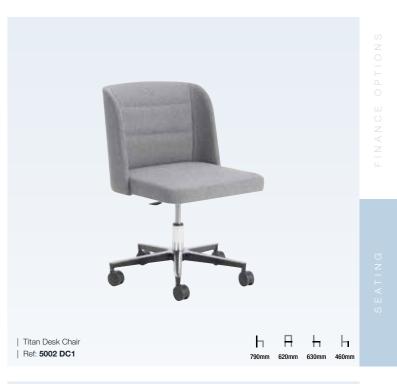

SEATING | SWIVEL DESK CHAIRS

#### **Swivel Desk Chairs**

Looking for desk chairs to complement your establishment? Discover our range of desk chairs designed to suit any room. From a quirky guest room to a sleek suite, there's a chair that will complement your aesthetic. Whether our swivel or leather desk chairs are most suitable for your interiors, our experts are more than happy to help.

At Lugo, expect a wide range of designs, sizes, finishes and colours - created with you in mind, perfect for matching to existing décor or to give your establishment an extra burst of life.

Our swivel desk chairs are customisable to your specification, so we can help you reach your coveted design. From padded seats for comfort, four-star or five-star bases and swivel action for manoeuvrability, your desk chairs can be created uniquely and to your own specifications.

#### Our Design, Tailored to Your Style

SEATING | SWIVEL DESK CHAIRS

SEATING | SWIVEL DESK CHAIRS

| Paris Back Detail Desk Chair

| Paris Curved Arm Desk Chair

| Ref: 5001 DC3

Tables

requirements. It's our objective to cater to your requirements and with our customisation service, we do just that. Each table design you see can be made to measure to fit your desired space, furthermore, you can customise our tables further by choosing from our range of wood stains or alternatively we can colour match a wood stain to your existing furniture.