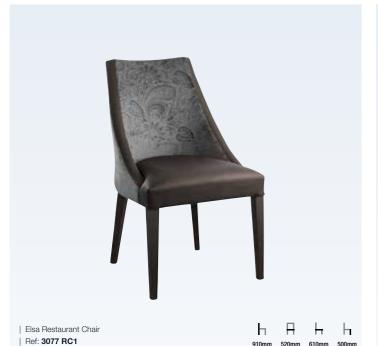

Cori Restaurant Chair

Ref: 3081 RC1

SEATING | RESTAURANT & SIDE CHAIRS

ь в ь ь

Iowa Restaurant Chair

Ref: 3021 RC1

| Ref: 3079 RC1

| Georgia Restaurant Chair | Ref: 3018 RC1

GLUGO | PRODUCT CATALOGUE

SEATING | RESTAURANT & SIDE CHAIRS

h A h h

Leuven Restaurant Chair

Ref: 3045 RC1

SEATING | RESTAURANT & SIDE CHAIRS

GLUGO | PRODUCT CATALOGUE

| Miami Restaurant Chair

Ref: 3066 RC1

h A h h

SEATING | RESTAURANT & SIDE CHAIRS

| Ref: 3061 RC1

Ref: 3083 RC1

GLUGO | PRODUCT CATALOGUE

SEATING | RESTAURANT & SIDE CHAIRS

SEATING | RESTAURANT & SIDE CHAIRS