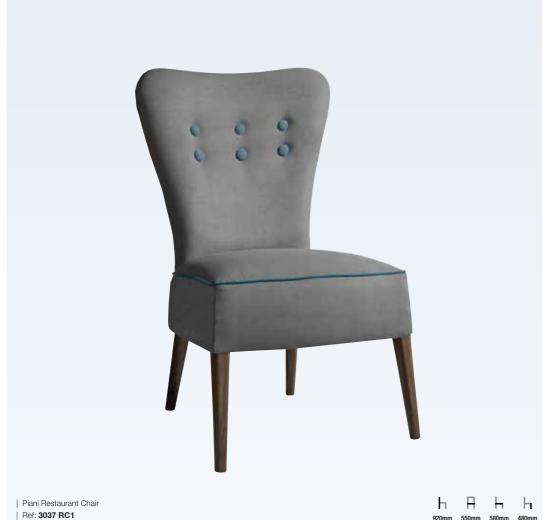

best represent your brand.

**Restaurant & Side Chairs** 

to withstand heavy usage in a busy hospitality environment. You can be sure that any choice will be

Whether you require wooden side chairs or would

like to customise one of our restaurant chair designs,

our wide selection allows you to cater directly to the

existing design, décor and theme of your restaurant.

SEATING | RESTAURANT & SIDE CHAIRS

Seating / Restaurant & Side Chairs

made with the highest quality materials.

With Lugo's custom restaurant and side chair service, you have the ability to tailor a chair to your company design or branding standards you currently have in place. We will upholster your chosen chair design in a fabric of your choice to intricately match your specific requirements. As chair and furniture manufacturers, we're also able to offer various wood stains – choose from our range of wood stains that

The team will assist at every step to leave you with restaurant chairs that perfectly match the aesthetics of your establishment. From leather restaurant chairs to button-back fabric options, we will help you choose the right design.