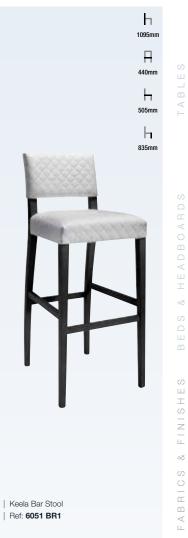

### Seating / Bar Stools

SEATING | BAR STOOLS

We offer a variety of stylish bar stools, meaning there's always plenty of choice to coordinate with your hotel, restaurant or bar branding. We have contemporary, modern, leather, wooden, stools with backs, as well as traditional bar stools that encapsulate classic design aesthetics.

Lugo takes pride in producing customised restaurant and bar stools to meet your requirements. Explore our collection of customisable bar stools and our driven and expert team will work with you to tailor your chosen design with your own choice of fabric, piping or studs to match your interior scheme.