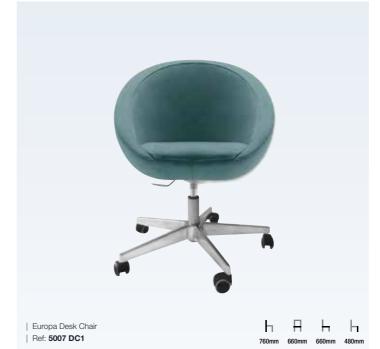

SEATING | SWIVEL DESK CHAIRS

#### **Swivel Desk Chairs**

Looking for desk chairs to complement your establishment? Discover our range of desk chairs designed to suit any room. From a quirky guest room to a sleek suite, there's a chair that will complement your aesthetic. Whether our swivel or leather desk chairs are most suitable for your interiors, our experts are more than happy to help.

At Lugo, expect a wide range of designs, sizes, finishes and colours - created with you in mind, perfect for matching to existing décor or to give your establishment an extra burst of life.

Our swivel desk chairs are customisable to your specification, so we can help you reach your coveted design. From padded seats for comfort, four-star or five-star bases and swivel action for manoeuvrability, your desk chairs can be created uniquely and to your own specifications.

#### Our Design, Tailored to Your Style

SEATING | SWIVEL DESK CHAIRS

SEATING | SWIVEL DESK CHAIRS

| Paris Back Detail Desk Chair

| Paris Curved Arm Desk Chair

| Ref: 5001 DC3

Tables

requirements. It's our objective to cater to your requirements and with our customisation service, we do just that. Each table design you see can be made to measure to fit your desired space, furthermore, you can customise our tables further by choosing from our range of wood stains or alternatively we can colour match a wood stain to your existing furniture.