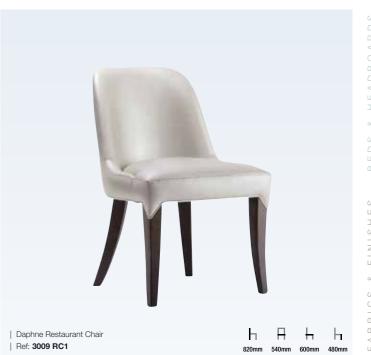

Cori Restaurant Chair

Ref: 3081 RC1

SEATING | RESTAURANT & SIDE CHAIRS

ь в ь ь

Iowa Restaurant Chair

Ref: 3021 RC1

| Ref: 3079 RC1

| Georgia Restaurant Chair | Ref: 3018 RC1

GLUGO | PRODUCT CATALOGUE

SEATING | RESTAURANT & SIDE CHAIRS

h A h h

Leuven Restaurant Chair

Ref: 3045 RC1

SEATING | RESTAURANT & SIDE CHAIRS

GLUGO | PRODUCT CATALOGUE

| Miami Restaurant Chair

Ref: 3066 RC1

h A h h

SEATING | RESTAURANT & SIDE CHAIRS

| Ref: 3061 RC1

Ref: 3083 RC1

GLUGO | PRODUCT CATALOGUE

SEATING | RESTAURANT & SIDE CHAIRS

SEATING | RESTAURANT & SIDE CHAIRS