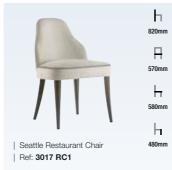

Cori Restaurant Chair

Ref: 3081 RC1

SEATING | RESTAURANT & SIDE CHAIRS

ь в ь ь

Iowa Restaurant Chair

Ref: 3021 RC1

| Ref: 3079 RC1

| Georgia Restaurant Chair | Ref: 3018 RC1

GLUGO | PRODUCT CATALOGUE

SEATING | RESTAURANT & SIDE CHAIRS

h A h h

Leuven Restaurant Chair

Ref: 3045 RC1

SEATING | RESTAURANT & SIDE CHAIRS

GLUGO | PRODUCT CATALOGUE

| Miami Restaurant Chair

Ref: 3066 RC1

h A h h

SEATING | RESTAURANT & SIDE CHAIRS

| Ref: 3061 RC1

Ref: 3083 RC1

GLUGO | PRODUCT CATALOGUE

SEATING | RESTAURANT & SIDE CHAIRS

SEATING | RESTAURANT & SIDE CHAIRS