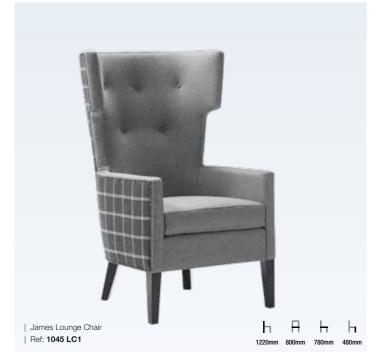

# Seating / Lounge Chairs

SEATING | LOUNGE CHAIRS

SEATING | LOUNGE CHAIRS

Ref: 1049 LC1

Ref: 1048 LC1

SEATING | LOUNGE CHAIRS

SEATING | LOUNGE CHAIRS