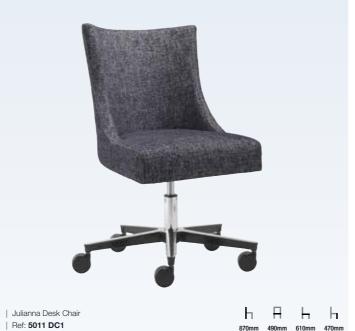

SEATING | SWIVEL DESK CHAIRS

#### **Swivel Desk Chairs**

Looking for desk chairs to complement your establishment? Discover our range of desk chairs designed to suit any room. From a quirky guest room to a sleek suite, there's a chair that will complement your aesthetic. Whether our swivel or leather desk chairs are most suitable for your interiors, our experts are more than happy to help.

At Lugo, expect a wide range of designs, sizes, finishes and colours - created with you in mind, perfect for matching to existing décor or to give your establishment an extra burst of life.

Our swivel desk chairs are customisable to your specification, so we can help you reach your coveted design. From padded seats for comfort, four-star or five-star bases and swivel action for manoeuvrability, your desk chairs can be created uniquely and to your own specifications.

#### Our Design, Tailored to Your Style

SEATING | SWIVEL DESK CHAIRS

SEATING | SWIVEL DESK CHAIRS

| Paris Back Detail Desk Chair

| Paris Curved Arm Desk Chair

| Ref: 5001 DC3

Tables

requirements. It's our objective to cater to your requirements and with our customisation service, we do just that. Each table design you see can be made to measure to fit your desired space, furthermore, you can customise our tables further by choosing from our range of wood stains or alternatively we can colour match a wood stain to your existing furniture.