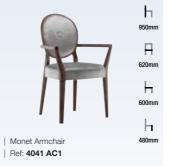

SEATING | ARMCHAIRS

Joule Armchair

Ref: 4013 AC1

h A h h

ь в ь ь

| Miami Armchair

Ref: 4036 AC1

ь в ь ь

| Sandra Armchair

Ref: 4040 AC1

SEATING | LOUNGE CHAIRS

Arisa Lounge Chair

Ref: PL01 LC1