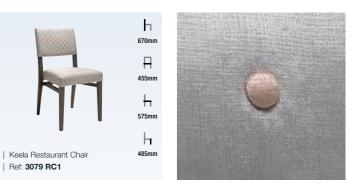

Cori Restaurant Chair

Ref: 3081 RC1

SEATING | RESTAURANT & SIDE CHAIRS

ь в ь ь

Iowa Restaurant Chair

Ref: 3021 RC1

| Ref: 3079 RC1

| Georgia Restaurant Chair | Ref: 3018 RC1