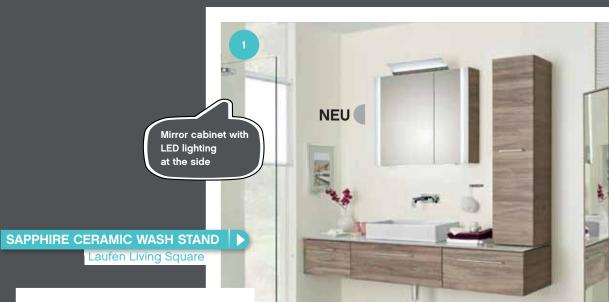

CERAMIC

MINERAL MARBLE

Wall connection through fitting strips

Wall-to-w

Functional mirror with accessories fittings and power supply

NEU