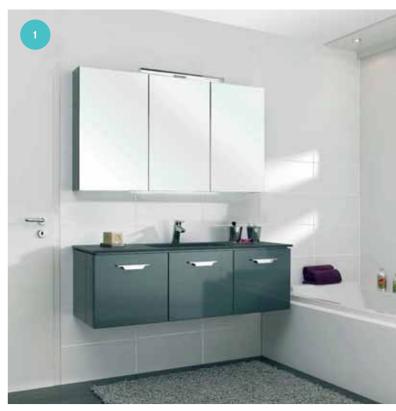

## THE WASH STAND – THE MOST IMPORTANT ELEMENT IN YOUR BATHROOM.

The position of the wash stand is usually dictated by the connections. In other words, these "obligatory positions" have to be heeded and everything else has to be planned around them.

## SINK · BASE CABINET

BEFORE

## MIRROR · LIGHTING