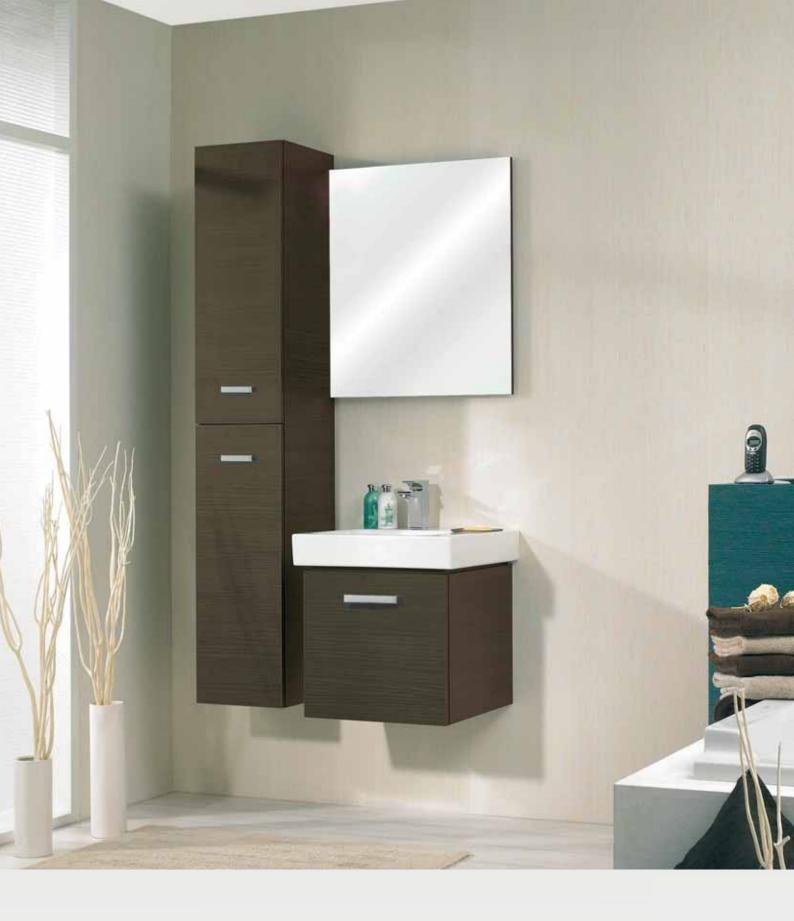

CERAMIC

MINERAL MARBLE

Wall connection through fitting strips

Wall-to-w

Functional mirror with accessories fittings and power supply

NEU

Wall connection through fitting strips

Functional mirror with accessories fittings and power supply

Wall-to-wall niche solution