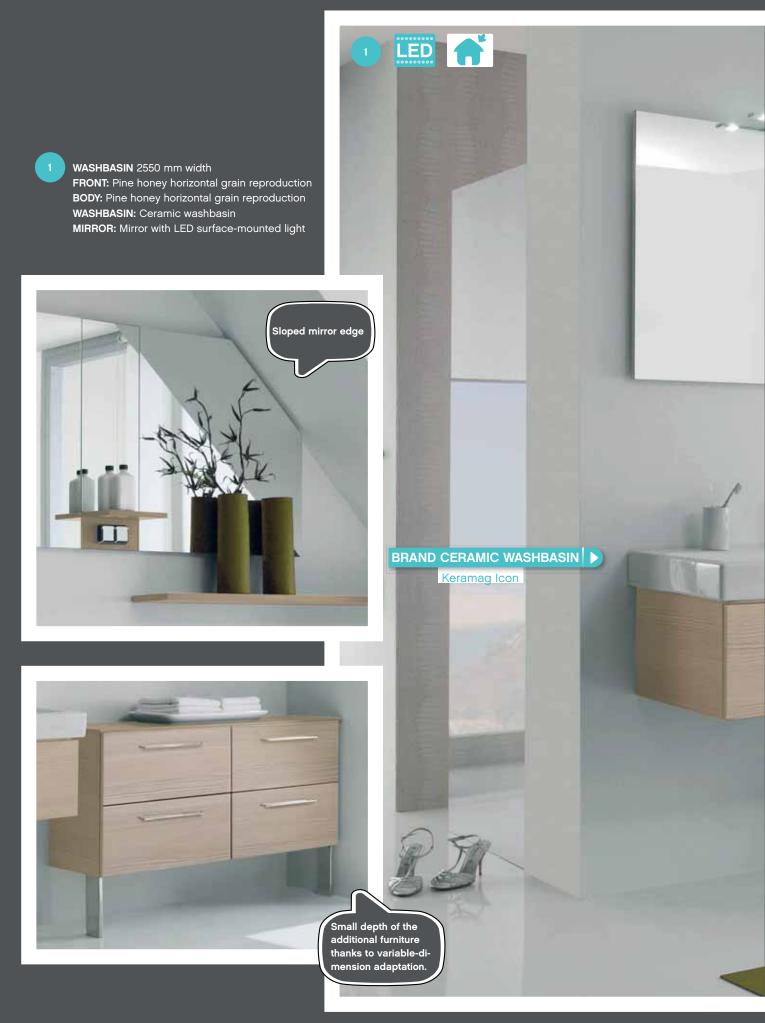

## SLOPED CEILING

The ceramic washbasins selected in pcon cover a wide range of the most popular ceramic series from all leading German brand manufacturers. With all this variety on offer, everyone will be able to find their own personal highlight. Ceramic, a classic material – it stands for durability and elegance.

WASHBASIN 1900 mm width
FRONT: Sanremo oak terra horizontal grain reproduction
BODY: Sanremo oak terra horizontal grain reproduction
WASHBASIN: Ceramic counter-top basin
MIRROR: Mirror cabinet incl. LED lighted areas
at the side and LED surface-mounted light