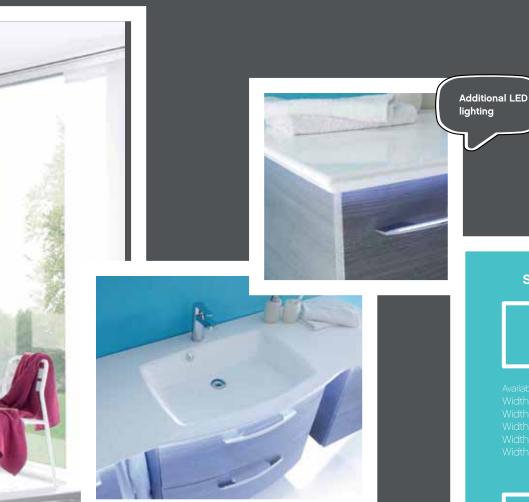

## HANDLES, ADDITIONAL FURNITURE, FRONT AND BODY DECORS

ENERGY-SAVING LED TECHNOLOGY

VARIABLE DIMENSION

RECESS AREA

MOTION SENSOR

Efficient light solutions thanks to customised light crowns