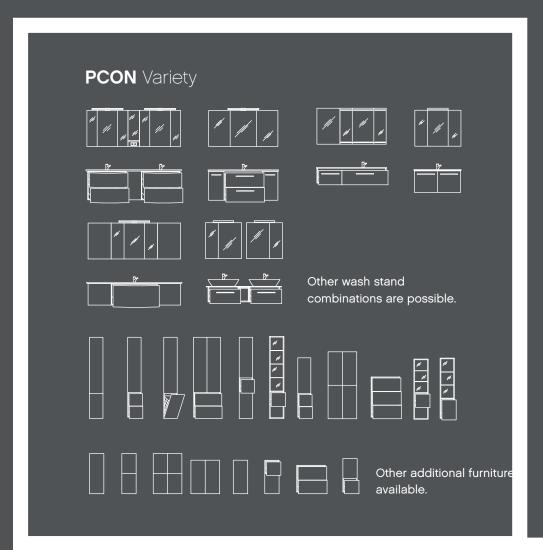

# 

**PCON** 

PCON THE VARIABLE-DIMENSION MANUFACTORY BATHROOM

## ADDITIONAL FURNITURE - MORE THAN JUST "ADDED" DECORATION.

Storage space is precious in bathrooms, because lots of small items need to be accommodated. PCON offers a large selection of furniture such as seats or dressing tables which are invaluable aids in everyday life.

## You need space?

es, toothpaste and towels, not to mention your daughter's hair ties! With tailor-made additional furniture from **PCON** everything has a place of its own and can be integrated perfectly in your room.