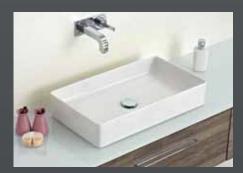

## **COUNTER-TOP WASHBASINS** EMBEDDED

2 WASHBASIN 2600 mm width

**FRONT:** Mocha structure horizontal grain **BODY:** Mocha structure horizontal grain

WASHBASIN: Mineral marble counter-top basin

MIRROR: Variable flat mirror