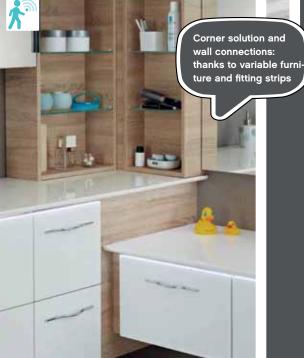

## VARIABLE DIMENSIONS

No matter whether corner or edge - everything is made to fit!

## Would you like a perfectly fitting solution?

no problem whatsoever. Making every bathroom unique.

Plannable dimeneven from wall to wall.

Made-to-measure open shelves offer customised solutions.

Optional base drawers available. Creating additional storage space under additional furniture.