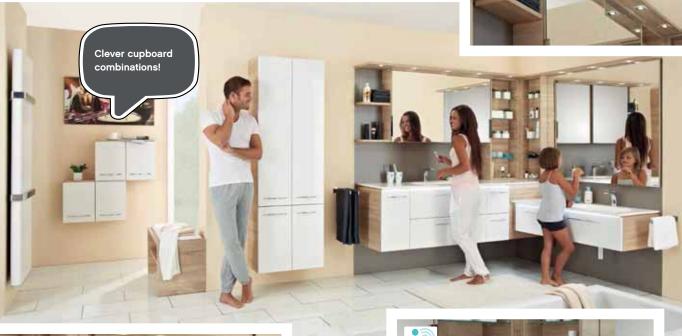

## **FAMILY BATHROOM**

Intelligent solutions, space and convenience for the whole family!

## You need space?

es, toothpaste and towels, not to mention your daughter's hair ties! With tailor-made additional furniture from **PCON** everything has a place of its own and can be integrated perfectly in your room.

Efficient light solutions thanks to customised light crowns