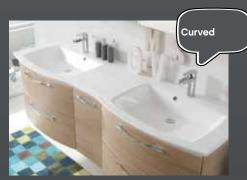

## MINERAL MARBLE WASH-BASINS CURVED

With the curved mineral marble washbasin ranges on offer, there is something for everyone. Everything is possible, and all in various widths. The comprehensive range covers almost everything. If the right size is not available, no problem! Both series are also available as variable-width washbasins, depending on individual requirements.