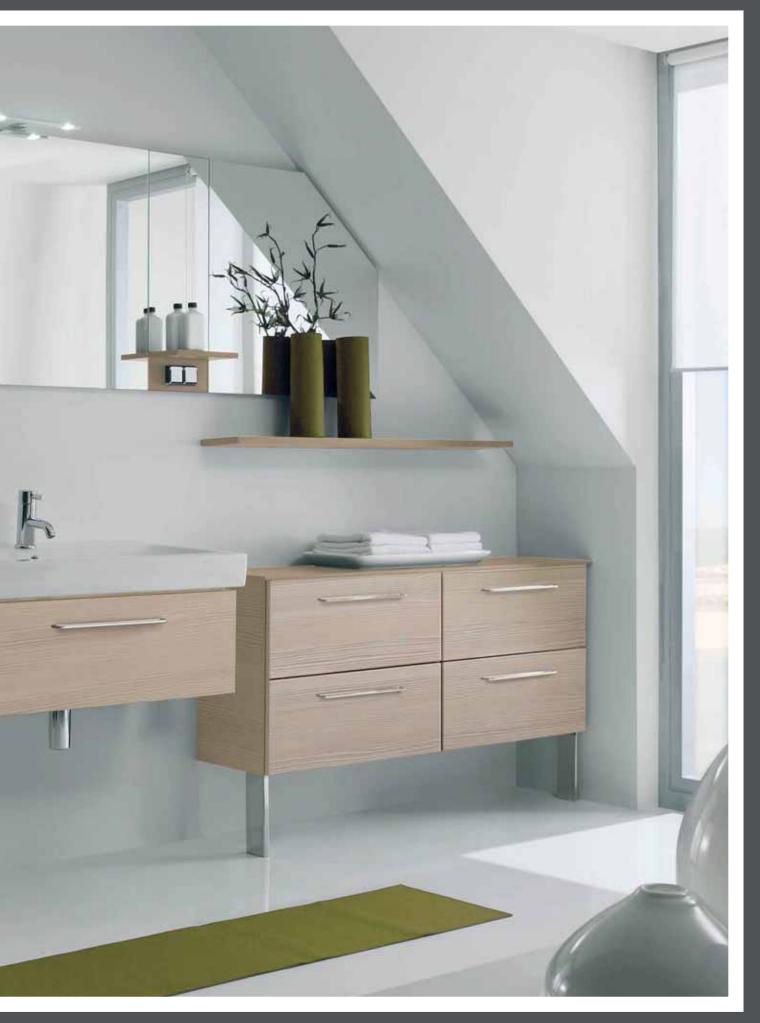

## SLOPED CEILING

The ceramic washbasins selected in pcon cover a wide range of the most popular ceramic series from all leading German brand manufacturers. With all this variety on offer, everyone will be able to find their own personal highlight. Ceramic, a classic material – it stands for durability and elegance.

WASHBASIN 1900 mm width
FRONT: Sanremo oak terra horizontal grain reproduction
BODY: Sanremo oak terra horizontal grain reproduction
WASHBASIN: Ceramic counter-top basin
MIRROR: Mirror cabinet incl. LED lighted areas
at the side and LED surface-mounted light