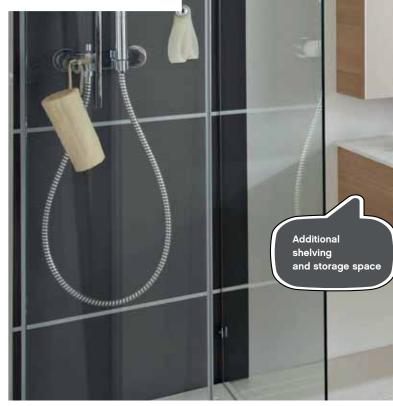

WASH-BASINS CURVED









With the curved mineral marble washbasin ranges on offer, there is something for everyone. Everything is possible, and all in various widths. The comprehensive range covers almost everything. If the right size is not available, no problem! Both series are also available as variable-width washbasins, depending on individual requirements.



Efficient LED light



WASHBASIN 3300 mm width
FRONT: Castello oak horizontal grain reproduction
BODY: Castello oak horizontal grain reproduction
WASHBASIN: Mineral marble washbasin
MIRROR: Variable mirror, mirror panel with
3 illuminated glass shelves

WASHBASIN 1950 mm width
FRONT: Natural structure horizontal grain
BODY: Natural structure horizontal grain
WASHBASIN: Mineral marble washbasin
MIRROR: Mirror cabinet, 3 doors













WASH STAND 1650 mm width
FRONT: Graphite structured horizontal grain repro-

**BODY:** Graphite structured horizontal grain reproduction

WASHBASIN: Mineral marble washbasin
MIRROR: Mirror cabinet incl. LED effect lighting

WASH STAND 1880 mm width
FRONT: Natural structure horizontal grain
BODY: Natural structure horizontal grain
WASHBASIN: Mineral marble double washbasin
MIRROR: Mirror cabinet incl. LED lighting at the side / mirror panel

## MINERAL MARBLE WASHBASINS CURVED







Standard dimensions

Available in the following dimensions (mm)
Width: 815 Depth:584
Width: 965 Depth:584
Width: 1415 Depth:584
Width: 1565 Depth:584
Width: 1715 Depth:584



Available in the following dimensions (mm) Width: **1865** Depth: **584** 

## Variable dimensions



Depth: **584** Width: *