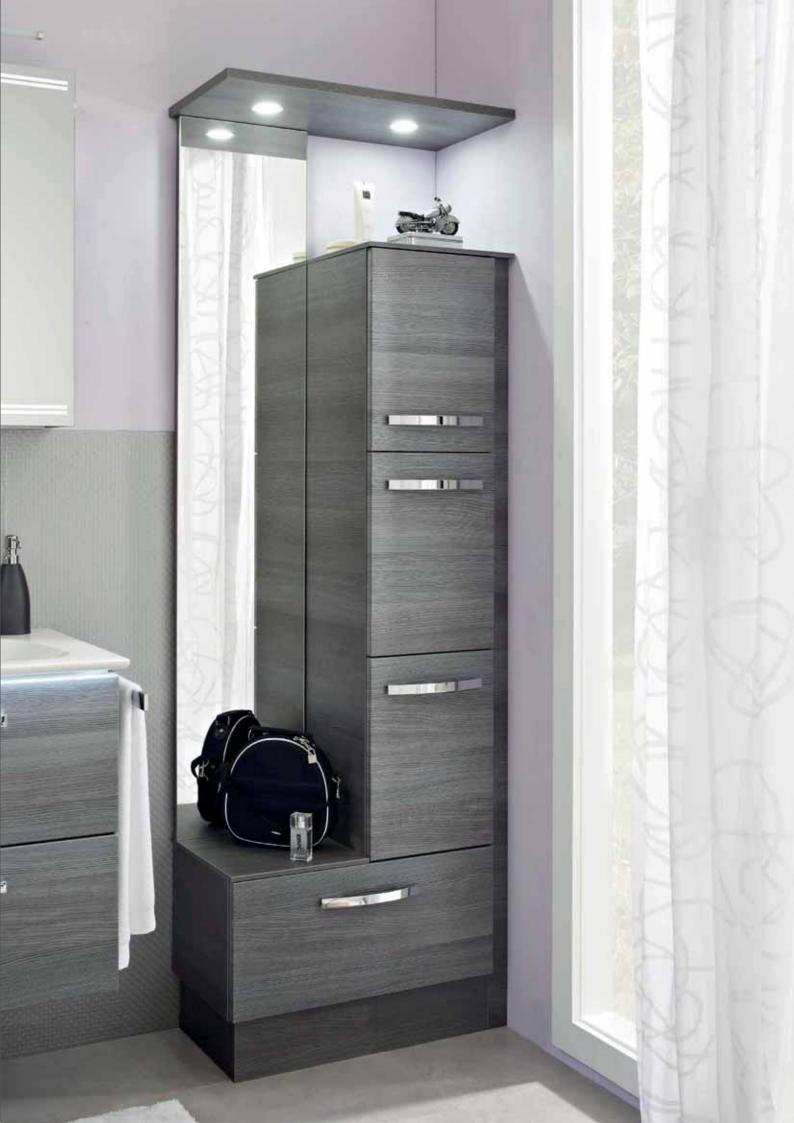

## ADDITIONAL FURNITURE / ACCESSORIES

## **ADDITIONAL FURNITURE / ACCESSORIES**

The rotatable cupboard which offers storage space behind a large-surface mirror or a strip upon which I can hang everything (which would be in the way otherwise) – the comprehensive range o accessories offers practical and attractive solutions for everyone and every situation

Innovative mirror solution

Storage space and function

inside the cupboa d

Functional strip with accessories

FUNCTIONAL STRIP ACCESSORIES

NEU