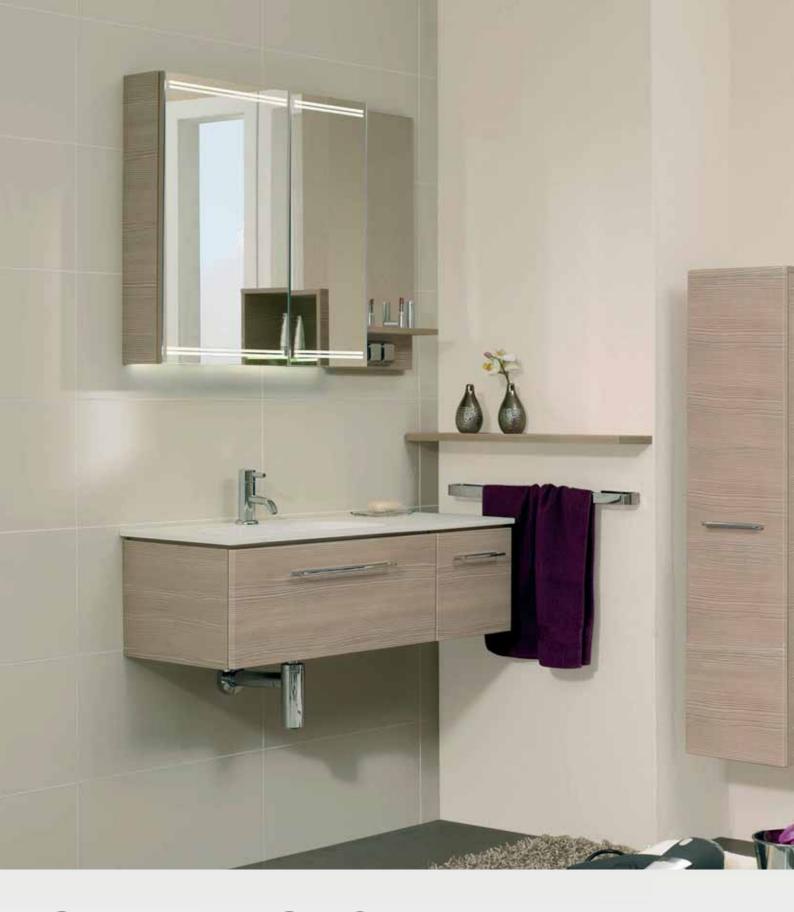

## THE WASH STAND – THE MOST IMPORTANT ELEMENT IN YOUR BATHROOM.

The position of the wash stand is usually dictated by the connections. In other words, these "obligatory positions" have to be heeded and everything else has to be planned around them.

## SINK · BASE CABINET

BEFORE

## MIRROR · LIGHTING