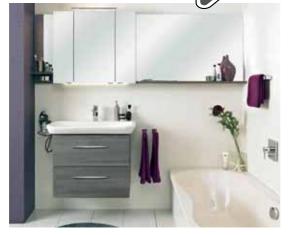

wn and can be integrated perfectly in your room.

Efficient light solutions thanks to customised light crowns







## **MULTI-GENERATION BATHROOM**

The suitable solution for every generation!



No! Because everyone is different.

And the height of your washbasin should be adapted to your requirements. Because ergonomics play a part in the everyday use of the washbasin.

Wall connection through fitting strips



Functional mirror with accessories fittings and power supply

Wall-to-wall niche solution

## VARIABLE DIMENSIONS

No matter whether corner or edge - everything is made to fit!

## Would you like a perfectly fitting solution?

no problem whatsoever. Making every bathroom unique.

Plannable dimeneven from wall to wall.

Made-to-measure open shelves offer customised solutions.





Optional base drawers available. Creating additional storage space under additional furniture.









## **CREATIVE PCON**

Inventive solutions for bathrooms, dressing rooms or children's bedrooms.













## SLOPED CEILING

The ceramic washbasins selected in pcon cover a wide range of the most popular ceramic series from all leading German brand manufacturers. With all this variety on offer, everyone will be able to find their own personal highlight. Ceramic, a classic material – it stands for durability and elegance.



















WASHBASIN 1900 mm width
FRONT: Sanremo oak terra horizontal grain reproduction
BODY: Sanremo oak terra horizontal grain reproduction
WASHBASIN: Ceramic counter-top basin
MIRROR: Mirror cabinet incl. LED lighted areas
at the side and LED surface-mo