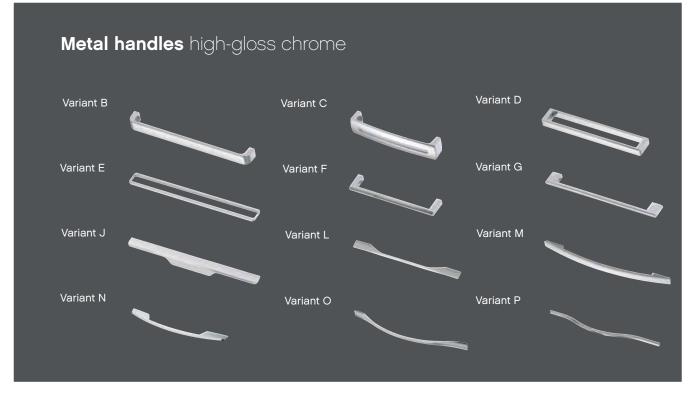

## HANDLES, ADDITIONAL FURNITURE, FRONT AND BODY DECORS

## HANDLES, ADDITIONAL FURNITURE, FRONT AND BODY DECORS

ENERGY-SAVING LED TECHNOLOGY

VARIABLE DIMENSION

RECESS AREA

MOTION SENSOR