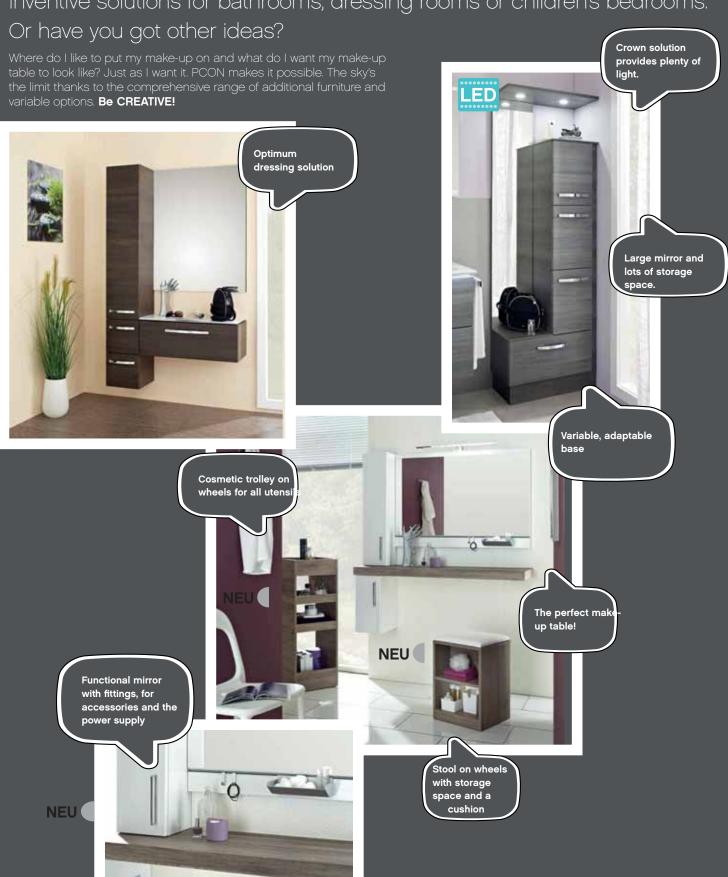

## **CREATIVE PCON**

Inventive solutions for bathrooms, dressing rooms or children's bedrooms.

## ADDITIONAL FURNITURE - MORE THAN JUST "ADDED" DECORATION.

Storage space is precious in bathrooms, because lots of small items need to be accommodated. PCON offers a large selection of furniture such as seats or dressing tables which are invaluable aids in everyday life.

## You need space?

es, toothpaste and towels, not to mention your daughter's hair ties! With tailor-made additional furniture from **PCON** everything has a place of its own and can be integrated perfectly in your room.

Efficient light solutions thanks to customised light crowns