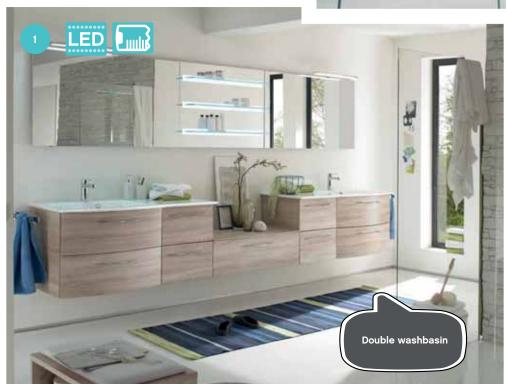

## THE WASH STAND – THE MOST IMPORTANT ELEMENT IN YOUR BATHROOM.

The position of the wash stand is usually dictated by the connections. In other words, these "obligatory positions" have to be heeded and everything else has to be planned around them.

## SINK · BASE CABINET

BEFORE