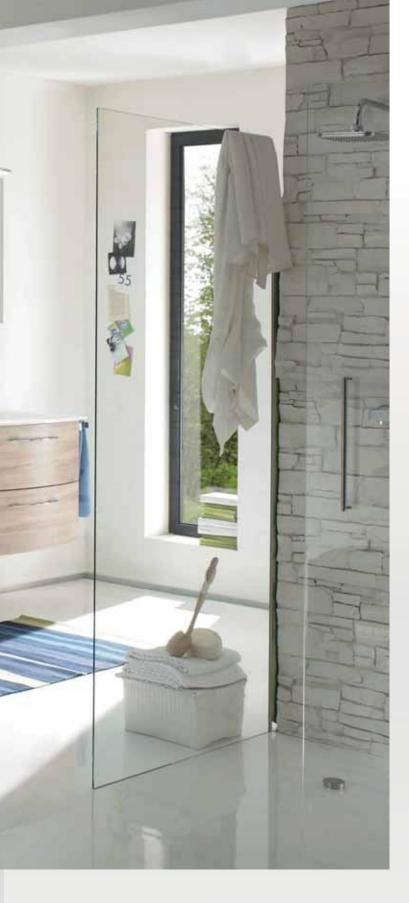

## **GLASS WASHBASINS**

The classy glass washbasins in float glass 12 mm thick are a real highlight. In optiwhite, these washbasins make a shining impression. Here as well, planning single and double washbasins down to the last millimetre is no problem. This glass washbasin will make your bathroom unique.

## → GLASS WASHBASINS

Practical! Additional storage space through shelving