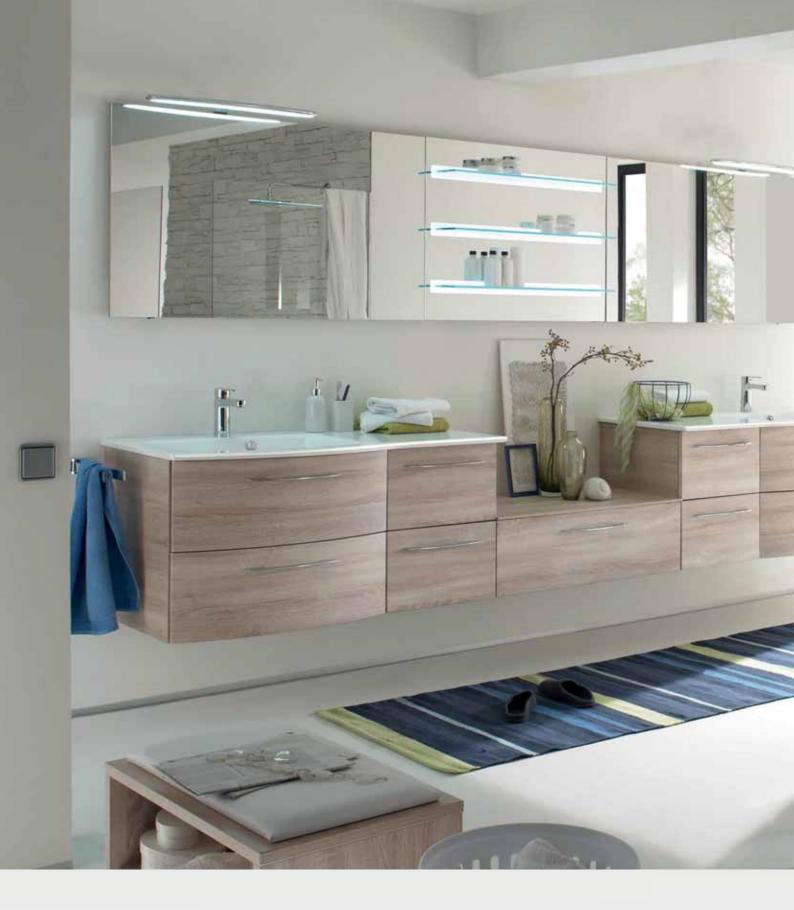

## **COUNTER-TOP WASHBASINS** EMBEDDED

2 WASHBASIN 2600 mm width

**FRONT:** Mocha structure horizontal grain **BODY:** Mocha structure horizontal grain

WASHBASIN: Mineral marble counter-top basin

MIRROR: Variable flat mirror

CERAMIC

MINERAL MARBLE

Wall connection through fitting strips

Wall-to-w

Functional mirror with accessories fittings and power supply

NEU