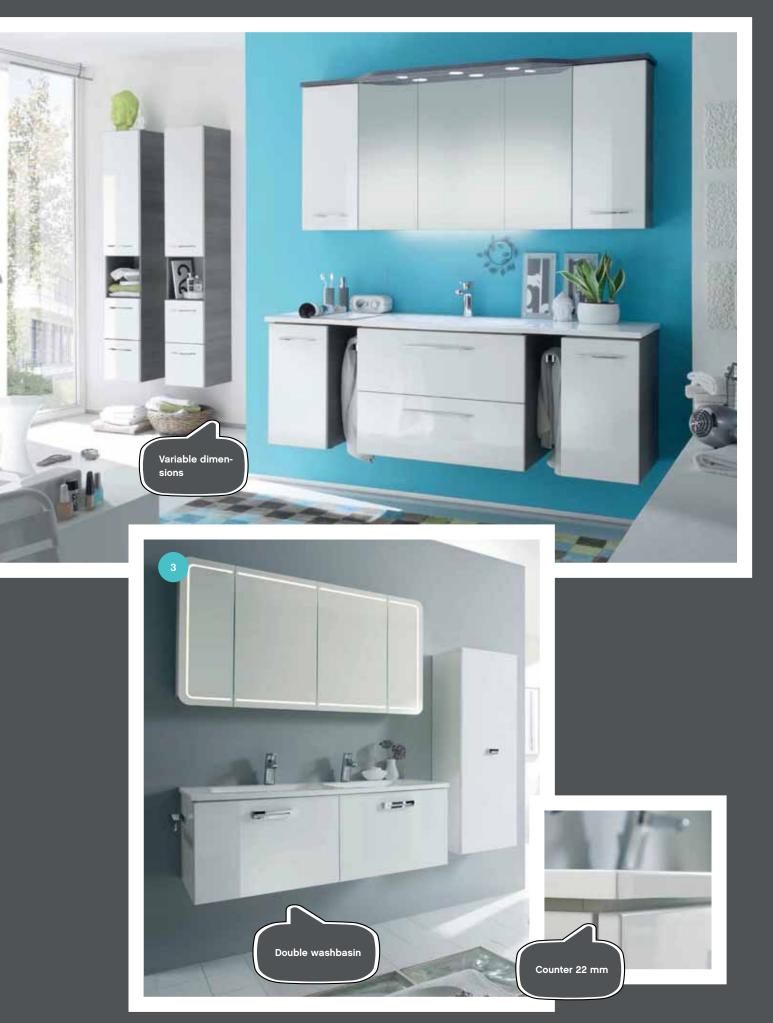

## VARIABLE DIMENSIONS

No matter whether corner or edge - everything is made to fit!

## Would you like a perfectly fitting solution?

no problem whatsoever. Making every bathroom unique.

Plannable dimeneven from wall to wall.

Made-to-measure open shelves offer customised solutions.

Optional base drawers available. Creating additional storage space under additional furniture.

## **COUNTER-TOP WASHBASINS** EMBEDDED

2 WASHBASIN 2600 mm width

**FRONT:** Mocha structure horizontal grain **BODY:** Mocha structure horizontal grain

WASHBASIN: Mineral marble counter-top basin

MIRROR: Variable flat mirror