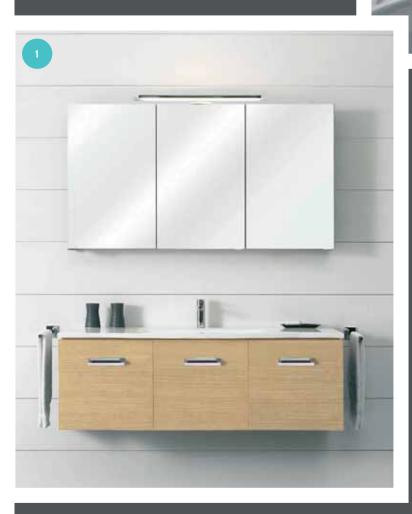

## THE WASH STAND – THE MOST IMPORTANT ELEMENT IN YOUR BATHROOM.

The position of the wash stand is usually dictated by the connections. In other words, these "obligatory positions" have to be heeded and everything else has to be planned around them.

## SINK · BASE CABINET

BEFORE

## MIRROR · LIGHTING