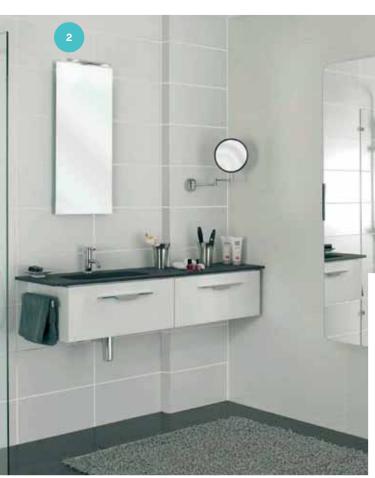

## **MULTI-GENERATION BATHROOM**

The suitable solution for every generation!

No! Because everyone is different.

And the height of your washbasin should be adapted to your requirements. Because ergonomics play a part in the everyday use of the washbasin.

Wall connection through fitting strips

Functional mirror with accessories fittings and power supply

Wall-to-wall niche solution