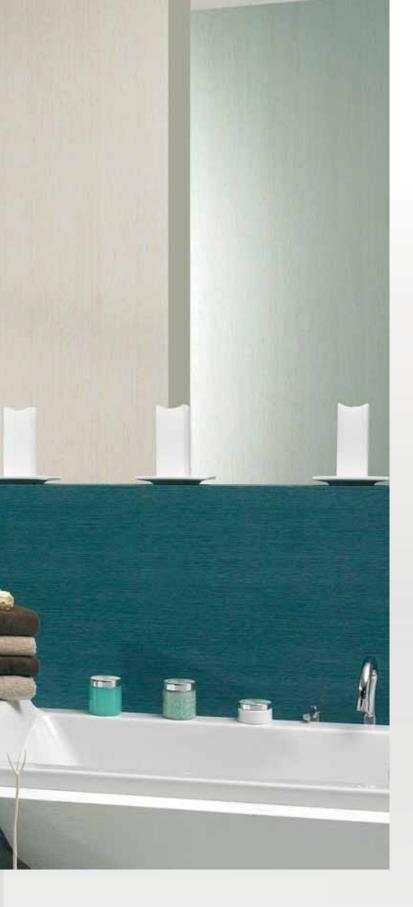

## SLOPED CEILING

The ceramic washbasins selected in pcon cover a wide range of the most popular ceramic series from all leading German brand manufacturers. With all this variety on offer, everyone will be able to find their own personal highlight. Ceramic, a classic material – it stands for durability and elegance.

WASHBASIN 1900 mm width
FRONT: Sanremo oak terra horizontal grain reproduction
BODY: Sanremo oak terra horizontal grain reproduction
WASHBASIN: Ceramic counter-top basin
MIRROR: Mirror cabinet incl. LED lighted areas
at the side and LED surface-mounted light