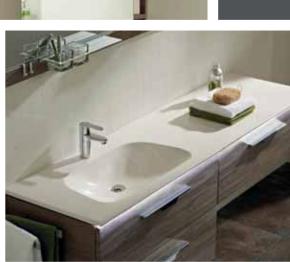

h: **1520** Depth: **516** 

## Variable dimensions



Available in the following dimensions (mm) Width: 771 - 2720Depth: 516



Available in the following dimensions (mm) Width:1520 - 2800 Depth:516



**VARIABLE DIMENSIONS** 



## MINERAL MARBLE WASHBASINS STRAIGHT



WASHBASIN 1520 mm width
FRONT: Graphite structured horizontal grain reproduction
BODY: Graphite structured horizontal grain reproduction
WASHBASIN: Mineral marble double washbasin
MIRROR: Mirror cabinet incl. LED lighting
in the doors

WASHBASIN 1820 mm width
FRONT: Sanremo oak terra horizontal grain reproduction
BODY: Sanremo oak terra horizontal grain reproduction
WASHBASIN: Mineral marble washbasin
MIRROR: Functional mirror with accessories

**FUNCTIONAL STRIP ACCESSORIES** 

Functional strip with accessories



NEU







## **GLASS WASHBASINS**









The classy glass washbasins in float glass 12 mm thick are a real highlight. In optiwhite, these washbasins make a shining impression. Here as well, planning single and double washbasins down to the last millimetre is no problem. This glass washbasin will make your bathroom unique.

## **→** GLASS WASHBASINS



## **GLASS WASHBASINS**



## **GLASS WASHBASINS**

WASHBASIN 1370 mm width

FRONT: Graphite structured horizontal grain repro-

BODY: Graphite structured horizontal grain reproduc-

tion

WASHBASIN: Glass washbasin

MIRROR: Mirror cabinet with LED effect lighting

WASHBASIN 1800 mm width FRONT: Natural structure horizontal grain BODY: Natural structure horizontal grain WASHBASIN: Glass washbasin MIRROR: Mirror cabinet incl. LED lighting at the s