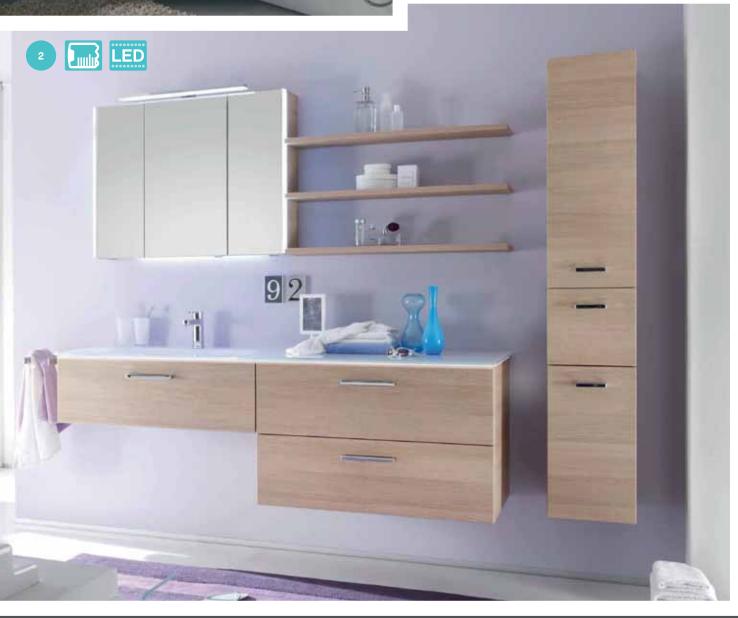

## Variable dimensions

Available in the following dimensions (mm) Width: 900 - 2700 Depth: 535

Available in the following dimensions (mm) Width 1254 - 2800 Depth: 535

WASHBASIN 1350 mm width
FRONT: Natural structure horizontal grain
BODY: Natural structure horizontal grain
WASHBASIN: Mineral marble washbasin
MIRROR: Mirror cabinet with additional
surface-mounted light