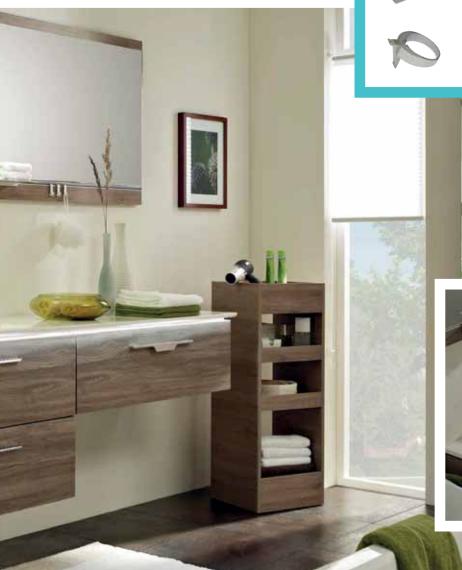

## VARIABLE DIMENSIONS

No matter whether corner or edge - everything is made to fit!

## Would you like a perfectly fitting solution?

no problem whatsoever. Making every bathroom unique.

Plannable dimeneven from wall to wall.

Made-to-measure open shelves offer customised solutions.

Optional base drawers available. Creating additional storage space under additional furniture.