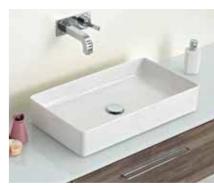

## **COUNTER-TOP WASHBASINS** EMBEDDED

2 WASHBASIN 2600 mm width

**FRONT:** Mocha structure horizontal grain **BODY:** Mocha structure horizontal grain

WASHBASIN: Mineral marble counter-top basin

MIRROR: Variable flat mirror