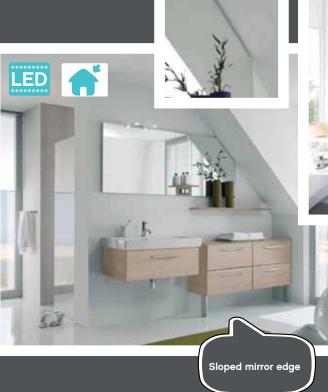

## SLOPED CEILING

The ceramic washbasins selected in pcon cover a wide range of the most popular ceramic series from all leading German brand manufacturers. With all this variety on offer, everyone will be able to find their own personal highlight. Ceramic, a classic material – it stands for durability and elegance.

WASHBASIN 1900 mm width
FRONT: Sanremo oak terra horizontal grain reproduction
BODY: Sanremo oak terra horizontal grain reproduction
WASHBASIN: Ceramic counter-top basin
MIRROR: Mirror cabinet incl. LED lighted areas
at the side and LED surface-mounted light