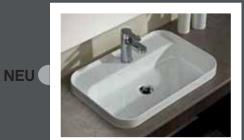

CERAMIC

MINERAL MARBLE

Wall connection through fitting strips

Wall-to-w

Functional mirror with accessories fittings and power supply

NEU