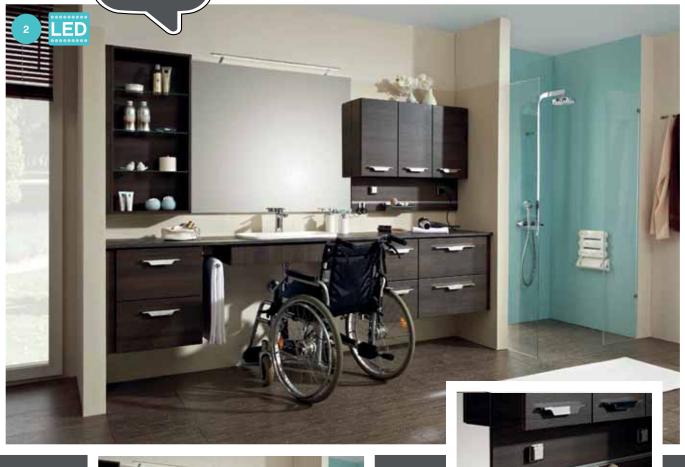

## **FAMILY BATHROOM**

Intelligent solutions, space and convenience for the whole family!

## You need space?

es, toothpaste and towels, not to mention your daughter's hair ties! With tailor-made additional furniture from **PCON** everything has a place of its own and can be integrated perfectly in your room.

## **MULTI-GENERATION BATHROOM**

The suitable solution for every generation!

No! Because everyone is different.

And the height of your washbasin should be adapted to your requirements. Because ergonomics play a part in the everyday use of the washbasin.