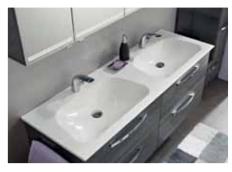

## **COUNTER-TOP WASHBASINS** EMBEDDED

2 WASHBASIN 2600 mm width

**FRONT:** Mocha structure horizontal grain **BODY:** Mocha structure horizontal grain

WASHBASIN: Mineral marble counter-top basin

MIRROR: Variable flat mirror