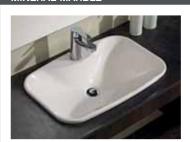

wide range of the most popular ceramic series from all leading German brand manufacturers. With all this variety on offer, everyone will be able to find their own personal highlight. Ceramic, a classic material – it stands for durability and elegance.



















WASHBASIN 1900 mm width
FRONT: Sanremo oak terra horizontal grain reproduction
BODY: Sanremo oak terra horizontal grain reproduction
WASHBASIN: Ceramic counter-top basin
MIRROR: Mirror cabinet incl. LED lighted areas
at the side and LED surface-mounted light













## **COUNTER-TOP WASHBASINS** EMBEDDED

2 WASHBASIN 2600 mm width

**FRONT:** Mocha structure horizontal grain **BODY:** Mocha structure horizontal grain

WASHBASIN: Mineral marble counter-top basin

MIRROR: Variable flat mirror

CERAMIC



MINERAL MARBLE



Wall connection through fitting strips



Wall-to-w

Functional mirror with accessories fittings and power supply

NEU



## MINERAL MARBLE WASH-BASINS CURVED









With the curved mineral marble washbasin ranges on offer, there is something for everyone. Everything is possible, and all in various widths. The comprehensive range covers almost everything. If the right size is not available, no problem! Both series are also available as variable-width washbasins, depending on individual requirements.



Efficient LED light



WASHBASIN 3300 mm width
FRONT: Castello oak horizontal grain reproduction
BODY: Castello oak horizontal grain reproduction
WASHBASIN: Mineral marble washbasin
MIRROR: Variable mirror, mirror panel with
3 illuminated glass shelves

WASHBASIN 1950 mm width
FRONT: Nat