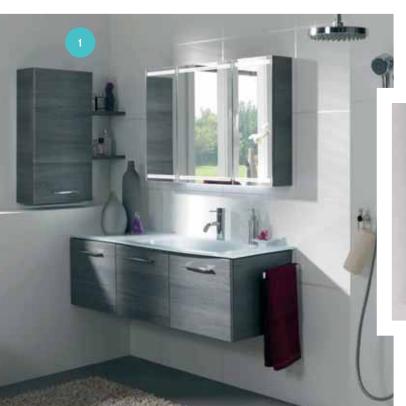

## **COUNTER-TOP WASHBASINS** EMBEDDED

2 WASHBASIN 2600 mm width

**FRONT:** Mocha structure horizontal grain **BODY:** Mocha structure horizontal grain

WASHBASIN: Mineral marble counter-top basin

MIRROR: Variable flat mirror