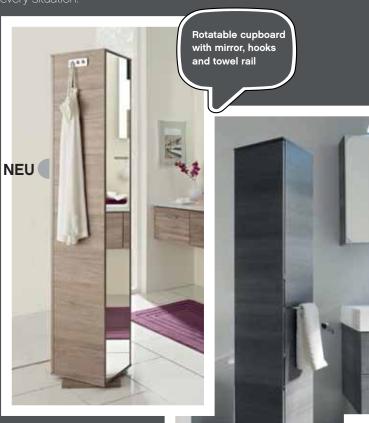

## ADDITIONAL FURNITURE / ACCESSORIES

## **ADDITIONAL FURNITURE / ACCESSORIES**

The rotatable cupboard which offers storage space behind a large-surface mirror or a strip upon which I can hang everything (which would be in the way otherwise) – the comprehensive range o accessories offers practical and attractive solutions for everyone and every situation

Innovative mirror solution

Storage space and function

inside the cupboa d

Functional strip with accessories

FUNCTIONAL STRIP ACCESSORIES

NEU