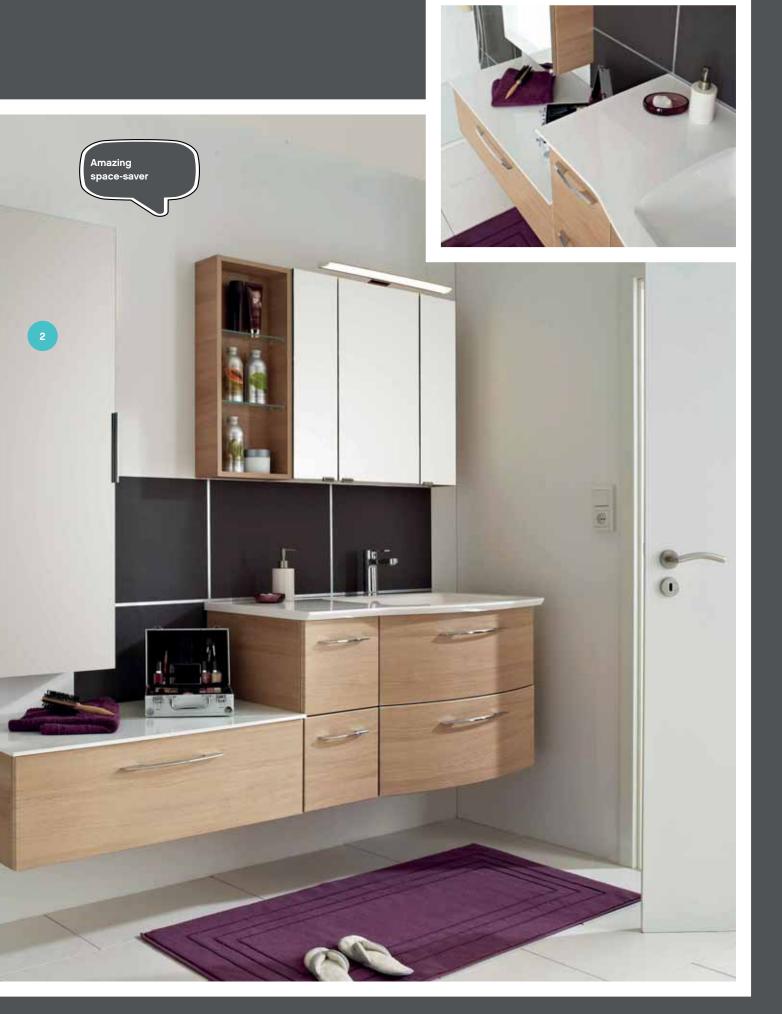

## From a simple bathroom to an amazing space-saver!

## ADDITIONAL FURNITURE - MORE THAN JUST "ADDED" DECORATION.

Storage space is precious in bathrooms, because lots of small items need to be accommodated. PCON offers a large selection of furniture such as seats or dressing tables which are invaluable aids in everyday life.

AFTER WITH ADDITIONAL FURNITURE