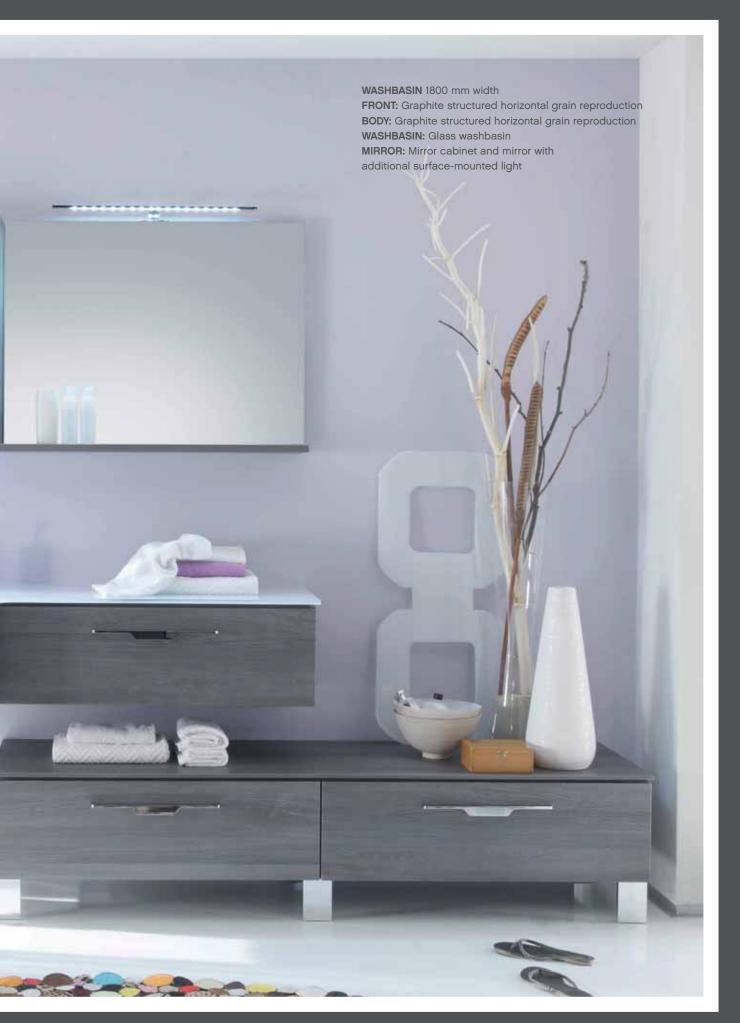

WASHBASIN 1800 mm width FRONT: Natural structure horizontal grain BODY: Natural structure horizontal grain WASHBASIN: Glass washbasin MIRROR: Mirror cabinet incl. LED lighting at the side