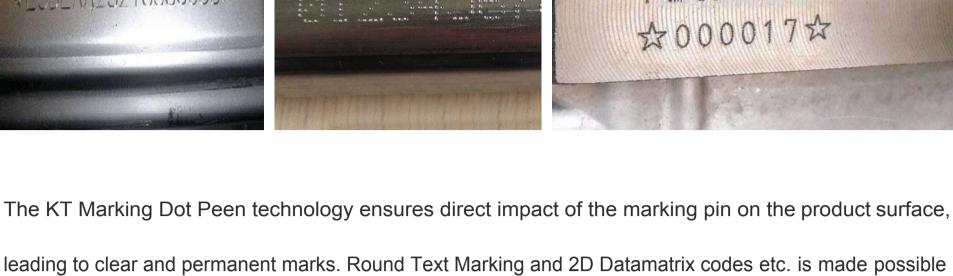

The HS-PM Series Portable Dot Peen Marking System is designed

through our software. ■ Offers standard X-Y motion ■ Enhanced stability with the imported stepper motor

- software and cable

■ The Dot Peen marking system requires air power

■ PC is required. This system comes with a USB connection,

■ Hardened alloy tungsten marking pins provide deep and clear

Compact and easy to install

Ease of Use

marking