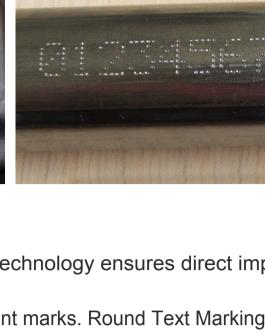

## Marking Direct Part Marking (DPM)

\$ 123456789ABCD88893

• VIN code/numbers

Serial Numbering

· Metal marking and engraving

Lot Numbering

(Aluminum, steel, copper etc.) Options & Accessories

· Component Identification & Traceability