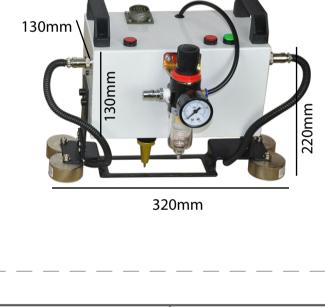

# Low electrical consumption

Marking window sizes as required

Easy to operate. No training required

Customization

Electromagnetic basement offers stability

131mm

Robust shell offers strong shock resistance

Low maintenance with 1-year marking-pin life

- **Applications**

50mm

260mm

50mm

Model

Standard Marking Area

**Base Support** 

Marking Speed