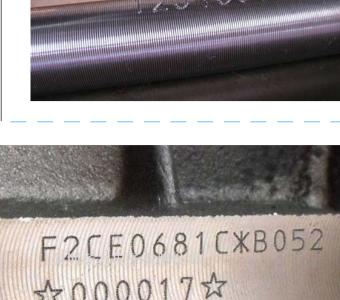

## Marking Direct Part Marking (DPM)

\$ 123456789ABCD88893

• VIN code/numbers

Serial Numbering

· Metal marking and engraving

Lot Numbering

(Aluminum, steel, copper etc.) Options & Accessories

· Component Identification & Traceability

- · Time & date Equipment parts

Marking pins

A choice of 4 designs

\$LJVA34D96DY006074

• Plates, tags, labels and pipes

Health & safety appliances

Logos

Cast & Forge