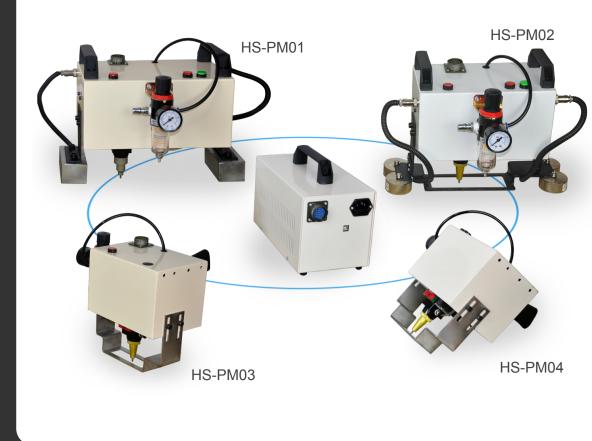

## Portable Dot Peen Marking Machine (HS-PM)

### **HS-PM** series:

Marking Area:150mm x 50mm(HS-PM01) With electromagnetic basement

Marking Area:120mm x 40mm(HS-PM02) With frame electromagnetic basement

Marking Area:80mm x 25mm(HS-PM03) With frame window basement

Marking Area:50mm x 25mm(HS-PM04) With frame window basement

Portable Dot Peen Marking System

for marking heavy, large metal parts such as car chassis and VIN numbers. The machine need work with a PC and air power . The lightweight portable head and a small size controller take portability to another level. It enables direct part marking on product surfaces, using hard pins that can handle hardness of up to HRC 60.