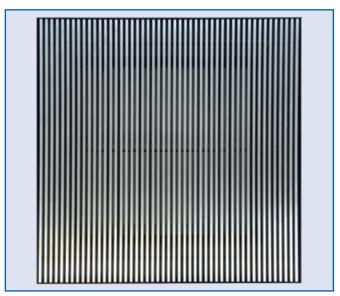

# Computer Room Floor Grilles

Standard computer room floor grille

Computer room floor grille fitted with opposed blade damper (OBD)

7 High March, High March Industrial Estate, Daventry, Northamptonshire NN11 4HB