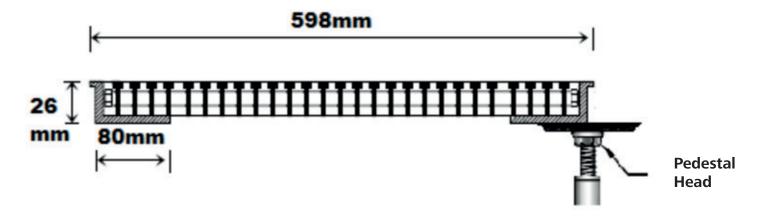

#### Description

The Sill-Line computer room floor grille is designed to fit a standard 600x600 floor tile and is suitable for most raised access floor systems in either a supply or extract function. This floor grille can be supplied with adjustable floor pedestals as shown in the picture above for ease of fitting. Grilles are available fitted with opposed blade dampers (OBD). This allows for control of the airflow via an easy to operate key or screwdriver adjuster. Tested to BS EN 13264:2001.

#### Construction

The grille frame is made from 3mm steel finished to black. The grille is constructed from solid aluminium bar anodised to AA15 which is suitable for heavy internal use. It comes in a natural satin finish as shown although other colours are available upon request. There is 50% free are to the grille as standard although this can be altered upon request.