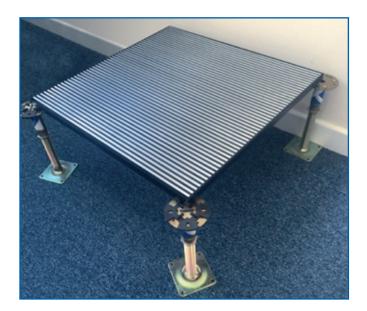

#### Description

The Sill-Line computer room floor grille is designed to fit a standard 600x600 floor tile and is suitable for most raised access floor systems in either a supply or extract function. This floor grille can be supplied with adjustable floor pedestals as shown in the picture above for ease of fitting. Grilles are available fitted with opposed blade dampers (OBD). This allows for control of the airflow via an easy to operate key or screwdriver adjuster. Tested to BS EN 13264:2001.