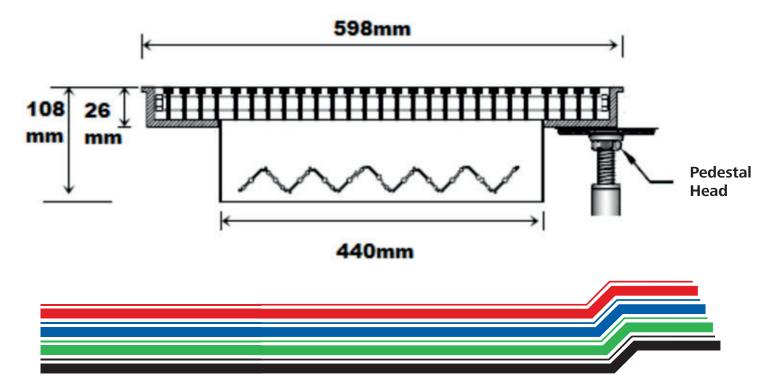

#### Description

The Sill-Line computer room floor grille is designed to fit a standard 600x600 floor tile and is suitable for most raised access floor systems in either a supply or extract function. This floor grille can be supplied with adjustable floor pedestals as shown in the picture above for ease of fitting. Grilles are available fitted with opposed blade dampers (OBD). This allows for control of the airflow via an easy to operate key or screwdriver adjuster. Tested to BS EN 13264:2001.

#### Construction

The grille frame is made from 3mm steel finished to black. The grille is constructed from solid aluminium bar anodised to AA15 which is suitable for heavy internal use. It comes in a natural satin finish as shown although other colours are available upon request. There is 50% free are to the grille as standard although this can be altered upon request.