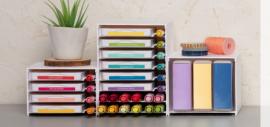

Ink Pad & Marker Storage Trays include FIVE trays; each tray holds one Stampin' Pad and one Stampin' Write Marker/Watercolor Pencil. You'll need one set for every five ink pads or markers you want to store.

Stampin' Blends Storage Trays include FIVE trays; each tray holds six Stampin' Blends. You'll need one set for every 30 Stampin' Blends you want to store.

Stampin' Blends Storage Trays unit(s).

How many Stampin' Blends do you want to store?