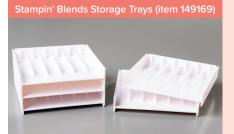

Stampin' Blends Storage Trays include FIVE trays; each tray holds six Stampin' Blends. You'll need one set for every 30 Stampin' Blends you want to store.

Stampin' Blends Storage Trays unit(s).

How many Stampin' Blends do you want to store?