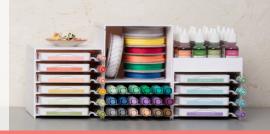

The Open Storage Cube includes one open storage tray and is the same height as five stacked lnk Pad & Marker Storage Trays—or five Stampin' Blends Storage Trays. Do you need open storage for odds and ends like ribbon, punches, or embellishments?

YES / NO

You need

Open Storage Cube unit(s). You need\_

The Storage Lid securely covers a stack of storage trays and provides a clean, flat surface for stacked storage or decor.

Do you need to finish off/cover any storage stacks?