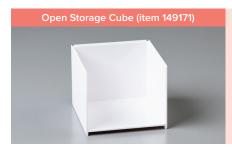

The Open Storage Cube includes one open storage tray and is the same height as five stacked lnk Pad & Marker Storage Trays—or five Stampin' Blends Storage Trays. Do you need open storage for odds and ends like ribbon, punches, or embellishments?