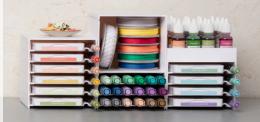

# CONFIGURATION CHART

Our sleek, modular storage solutions give your favourite, colourful Stampin' Up! products the perfect home. Use this handy guide to help you pick the right products to organise and customise your craft space your way!

Ink Pad & Marker Storage Trays include FIVE trays; each tray holds one Stampin' Pad and one Stampin' Write Marker/Watercolor Pencil. You'll need one set for every five ink pads or markers you want to store.

Stampin' Blends Storage Trays include FIVE trays; each tray holds six Stampin' Blends. You'll need one set for every 30 Stampin' Blends you want to store.

Stampin' Blends Storage Trays unit(s).

How many Stampin' Blends do you want to store?

The Open Storage Cube includes one open storage tray and is the same height as five stacked lnk Pad & Marker Storage Trays—or five Stampin' Blends Storage Trays. Do you need open storage for odds and ends like ribbon, punches, or embellishments?