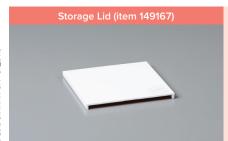

YES / NO

You need

Open Storage Cube unit(s). You need\_

The Storage Lid securely covers a stack of storage trays and provides a clean, flat surface for stacked storage or decor.

Do you need to finish off/cover any storage stacks?