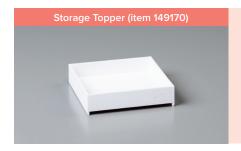

(Round up in increments of 30.)

The Storage Topper holds up to 20 Classic Stampin' Ink Refills. This is more than enough for each colour collection and serves as a topper for each storage tray stack.

How many Stampin' Ink Refills would you like to store? (Round up in increments of 20.) You need\_ \_Storage Topper unit(s).