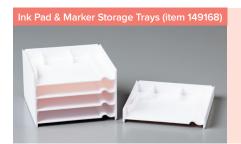

Ink Pad & Marker Storage Trays include FIVE trays; each tray holds one Stampin' Pad and one Stampin' Write Marker/Watercolor Pencil. You'll need one set for every five ink pads or markers you want to store.

How many Classic Stampin' Pads and Stampin' Write Markers do you want to store? (Round up to the nearest 5.) Divide the number by 5, and write the answer below.

You need Ink Pad & Marker Storage Trays unit(s).