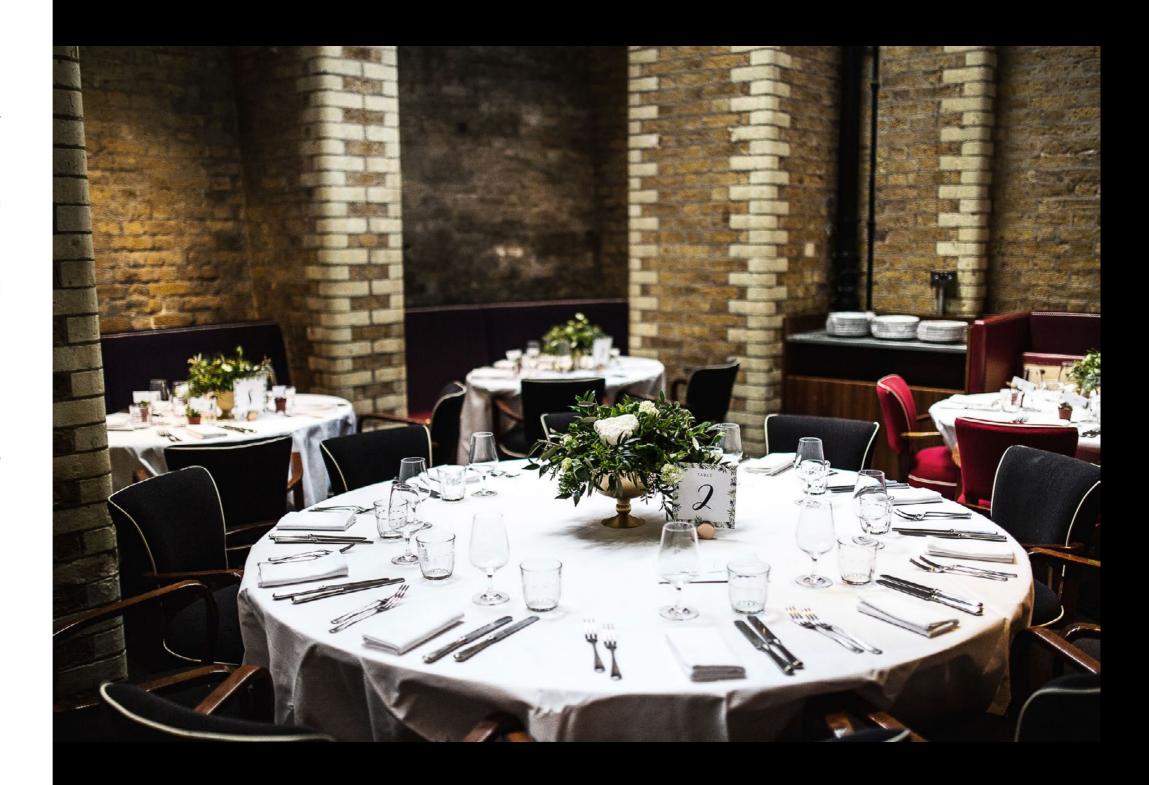

Alternatively, if your hearts are set on a spectacular affair, then walk down the aisle in our grand open bricked Vault.

For those wanting to tie the knot in private, our Sir David Tang suite provides a secluded setting with a touch of the orient.

### A DAY TO REMEMBER

Your special day continues with a drinks and canapé reception hosted on our breathtaking rooftop terrace.

Next, venture down into the Vault and join your guests for a stunning seasonal three course meal, followed by drinks and dancing.