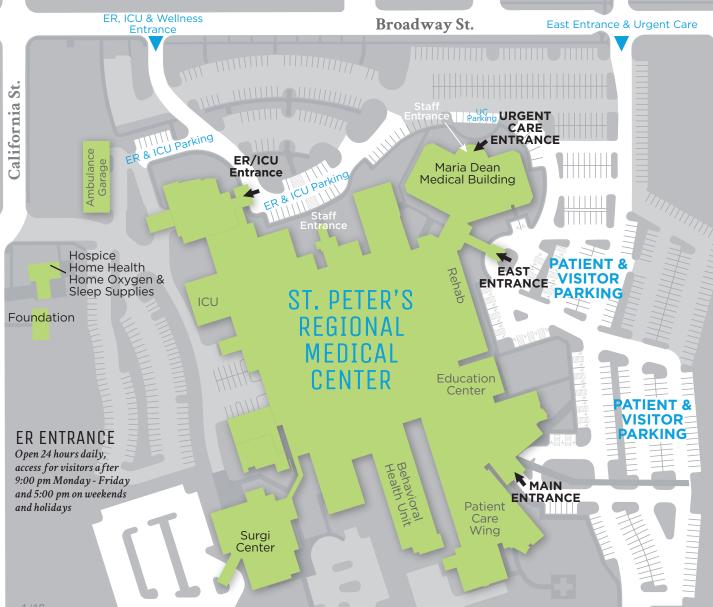

EAST ENTRANCE

Open Monday - Friday 6:30 am to 6:00 pm closed weekends & holidays

**Cancer Treatment Center** Maria Dean Medical Building

Outreach Clinic

Partners in Pediatrics Surgeons

Women's Health Care Clinic

**Nutrition Counseling** 

Outpatient Lab Rehabilitation

> Physical, Occupational & Speech Therapy Cardiac/Pulmonary Rehab

URGENT CARE ENTRANCE

Open every day 9:00 am to 8:00 pm

MAIN ENTRANCE

Open Monday - Friday 5:30 am to 9:00 pm Open weekend & holidays 8:00 am to 5:00 pm Visitors after hours must use the ER entrance off Broadway

Cardiac Cath Registration Diagnostic Imaging Registration

Bone density, CT, EKG, Mammography, MRI, Nuclear Medicine, PET, PFT, Ultrasound, X-Ray

Behavioral Health Unit (2nd floor) Same Day Services/Endoscopy

Registration (2nd floor) Surgical/Oncology Unit (2nd floor) Medical Unit (3rd floor)

Women & Children's Unit (4th floor)

Winne Ave.

Main Entrance

Saddle Dr.