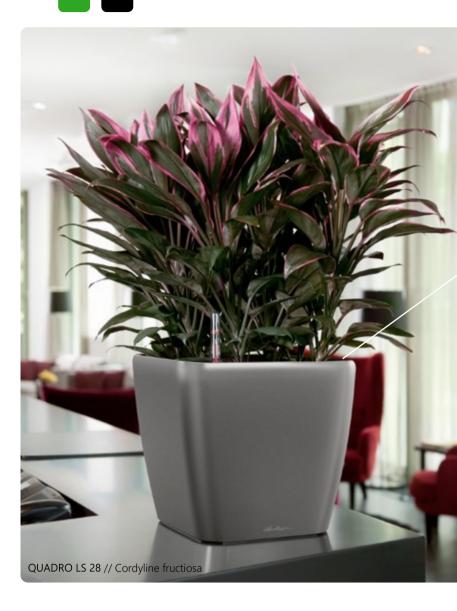

## QUADRO LS. Formed with a function

The popular QUADRO planter is significantly upgraded since spring 2013: a fine selection frames in the planter colour adorns all all-inclusive sets of sizes 21/m 50 - and in doing so, not only beautiful, but makes it even possible to change the planting on site in the QUADRO very fast.

The special advantages of the QUADRO LS:

- Patented, removable liner \*
- The handle in the colour of the pot is not only convenient, but also accentuates the beautiful design of the pot
- Optional accessory: Plants Roller for QUADRO 43 and 50

QUADRO LS All QUADRO all-inclusive sets the sizes 21/50 m are now available in all colours.