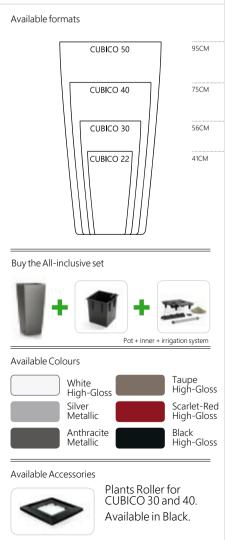

## CUBICO The proven Classic design

The CUBICO combines elegance and beauty with ease of operation and maintenance. The wide range of sizes, colours and accessories makes CUBICO multifunctional. The CUBICO plants roller he also planted in state anywhere mobile.

The special benefits

- Available in sizes from 18 to 95 cm in six exterior colours
- includes inner and irrigation
- Plant Roller optional available for CUBICO 30 and 40

CUBICO 13

RONDO. Elegant cylinder fits into any corner