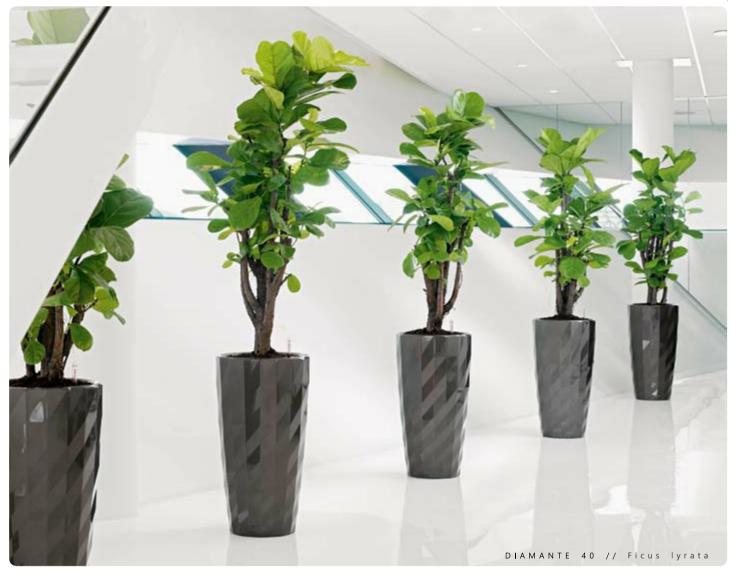

## DIAMANTE Facettenrijke plant pot

The special surface structure of the DIAMANTE with its high gloss discover new facets with each new light. Through this luxurious effect, DIAMANTE is particularly suitable for tall or exotic plants, combining with the planters superiority to bring environments to life.

The special benefits :

- The removable liner fits well in DIAMANTE and in RONDO 40
- Available in four high-gloss finishes