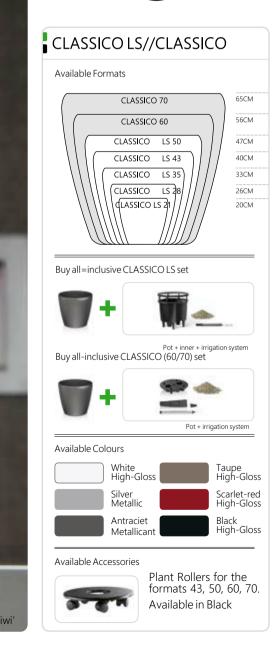

The special benefits

- Available in sizes from 18 to 95 cm in six exterior colours
- includes inner and irrigation
- Plant Roller optional available for CUBICO 30 and 40

CUBICO 13

RONDO. Elegant cylinder fits into any corner

## The range at a glance

| DIAMANTE                                                                                                       | RONDO                                                                                                                                                                 | DELTA                                                                                                                                                                 | CUBICO                                                                                                                                                  | CUBICO ALTO 40                                                                                      |
|----------------------------------------------------------------------------------------------------------------|-----------------------------------------------------------------------------------------------------------------------------------------------------------------------|-----------------------------------------------------------------------------------------------------------------------------------------------------------------------|---------------------------------------------------------------------------------------------------------------------------------------------------------|-----------------------------------------------------------------------------------------------------|
| Model and dimensions                                                                                           | Models and dimensions                                                                                                                                                 | Models and dimensions                                                                                                                                                 | Model and dimensions                                                                                                                                    | Model and dimensions                                                                                |
| Model Ø× water tank <sup>1</sup> H<br>DIAMANTE 40 40 × 75 cm ca. 51<br><sup>1</sup> with the irrigation system | Model       Ø× water tank¹       H         RONDO 32       32 × 56 cm       ca. 41         RONDO 40       40 × 75 cm       ca. 51         ' with the irrigation system | Model       Ø× water tank¹       H         DELTA 30       30 × 56 cm       ca. 31         DELTA 40       40 × 75 cm       ca. 51         ' with the irrigation system | ModelBxDxHWater tankCUBICO 2222×22×41 cmca. 2 ICUBICO 3030×30×56 cmca.41CUBICO 4040×40×75 cmca.81CUBICO 5050×50×95 cmca.161' With the irrigation system | Model     B x D x H     W       CUBICOALTO40 40×40×105 cm     ca       ' With the irrigation system |
| A. Liner with retractable handle<br>B. The irrigation system                                                   | A. Liner with retractable handle<br>B. The irrigation system                                                                                                          | A. Liner with retractable handle<br>B. The irrigation system                                                                                                          | A. Liner with retractable handle<br>B. The irrigation                                                                                                   | A. Liner with retractable handle<br>B. The irrigation                                               |
|                                                                                                                |                                                                                                                                                                       |                                                                                                                                                                       | Accessories Plants Roller for CUBICO 30 and CUBICO 40                                                                                                   |                                                                                                     |
| Colours<br>White Scarle<br>High-Gloss Scarle                                                                   | et-red<br>Gloss                                                                                                                                                       |                                                                                                                                                                       | Colours<br>White<br>High-Gloss<br>Silver<br>Metallic<br>High-Gloss                                                                                      |                                                                                                     |
|                                                                                                                | Gloss Metallic High-Gloss Anthracite Black High-Gloss                                                                                                                 | Anthracite Black                                                                                                                                                      | Silver<br>Metallic<br>Anthracite<br>Metallic<br>Black<br>High-Gloss                                                                                     |                                                                                                     |