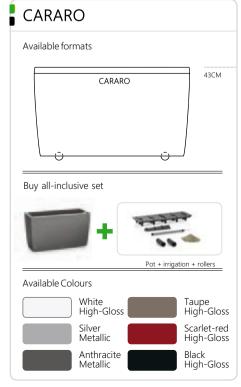

The advantages of the table pots :

- in an All-in-one set incl. liner, irrigation system and plant substrate (excluding DELTA 20)
- with two new colours taupe and sunset yellow gloss

CARARO // Guzmania 'Diana

## CARARO Space structure to your liking

The special advantages :

- Stable room divider, the reels nevertheless mobile
- Large plant volume for dense and high plantings

CARARC