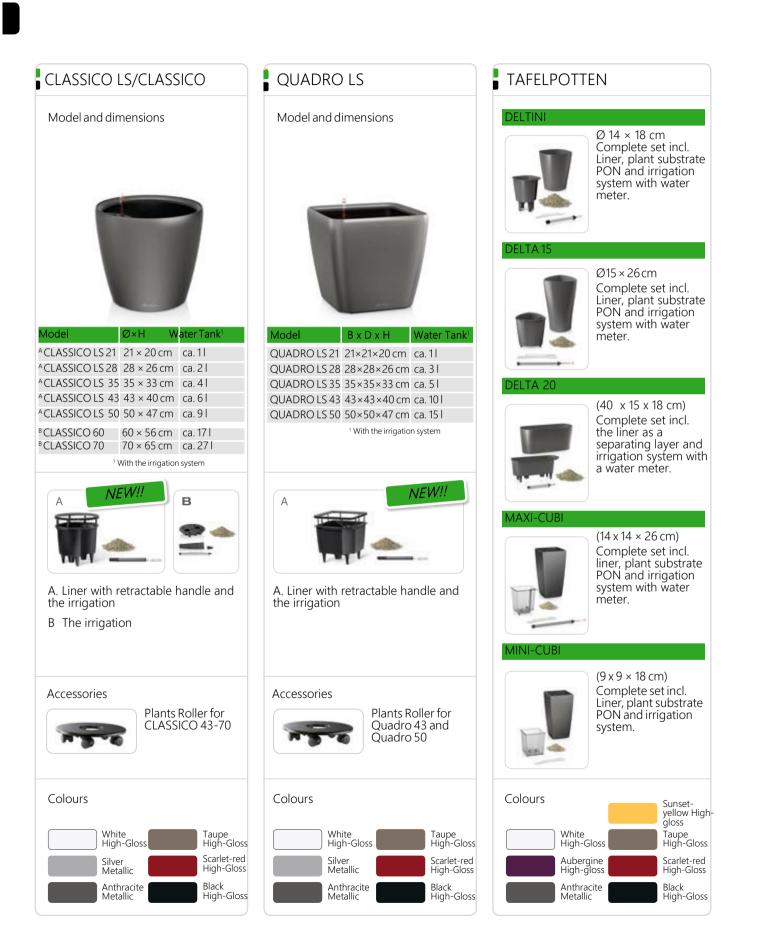

# LS CLASSICO and CLASSICO

LS is now available in all colours. A simple operation to replace the entire plant - even in a CLASSICO and QUADRO? - This has now been made possible: all Classico's und Quadro's size 21 t / m 50 are available in all colours in an all-inclusive set in the S variant. Functionality and design: that's what Oasis represents.

The special benefits:

- All Classico and Quadro in the sizes 21 / m 50 are are now available as the allinclusive set in the S version with integrated planter and handle in the colour of the pot.
- Classico 60 and 70 krijgt you as all-inclusive set in the future with the traditional irrigation

## QUADRO LS. Formed with a function

The popular QUADRO planter is significantly upgraded since spring 2013: a fine selection frames in the planter colour adorns all all-inclusive sets of sizes 21/m 50 - and in doing so, not only beautiful, but makes it even possible to change the planting on site in the QUADRO very fast.

The special advantages of the QUADRO LS:

- Patented, removable liner \*
- The handle in the colour of the pot is not only convenient, but also accentuates the beautiful design of the pot
- Optional accessory: Plants Roller for QUADRO 43 and 50

QUADRO LS All QUADRO all-inclusive sets the sizes 21/50 m are now available in all colours.

## Table Pots For the little crown of creation

The TAFELPOTTEN holds the professional landscaping indoor spaces not only in the case of tables and counters. All the table pots are fitted with a liner and watering system to ensure better plant growth, however small the Planter is.

The advantages of the table pots :

- in an All-in-one set incl. liner, irrigation system and plant substrate (excluding DELTA 20)
- with two new colours taupe and sunset yellow gloss

CARARO // Guzmania 'Diana