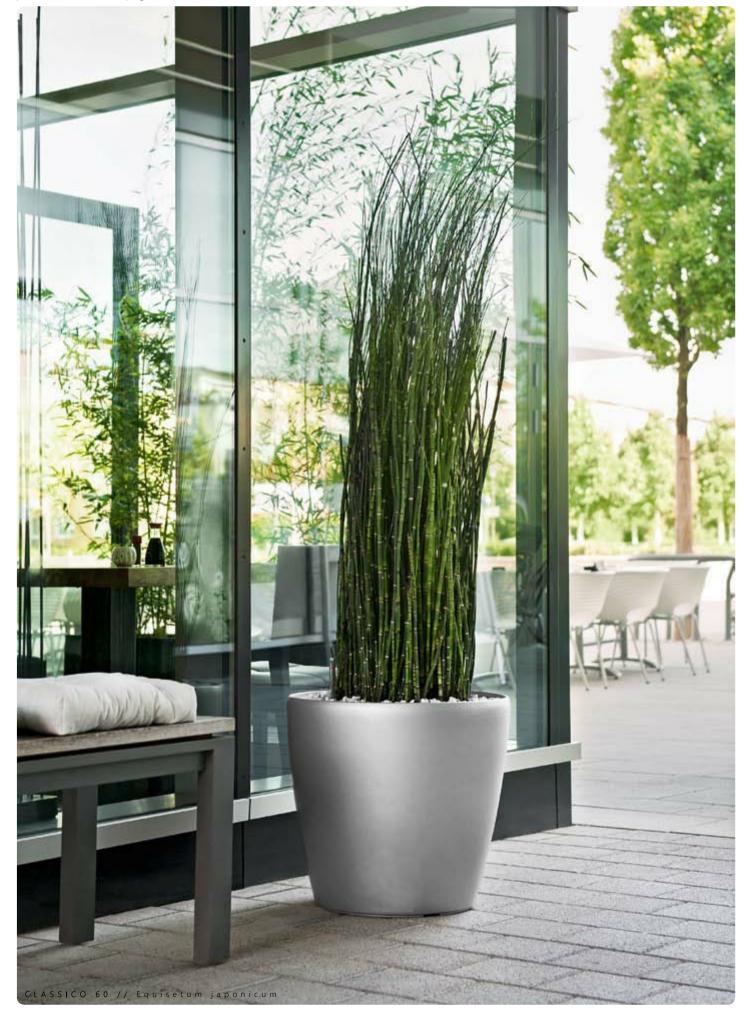

# LS CLASSICO and CLASSICO

LS is now available in all colours. A simple operation to replace the entire plant - even in a CLASSICO and QUADRO? - This has now been made possible: all Classico's und Quadro's size 21 t / m 50 are available in all colours in an all-inclusive set in the S variant. Functionality and design: that's what Oasis represents.

The special benefits:

- All Classico and Quadro in the sizes 21 / m 50 are are now available as the allinclusive set in the S version with integrated planter and handle in the colour of the pot.
- Classico 60 and 70 krijgt you as all-inclusive set in the future with the traditional irrigation