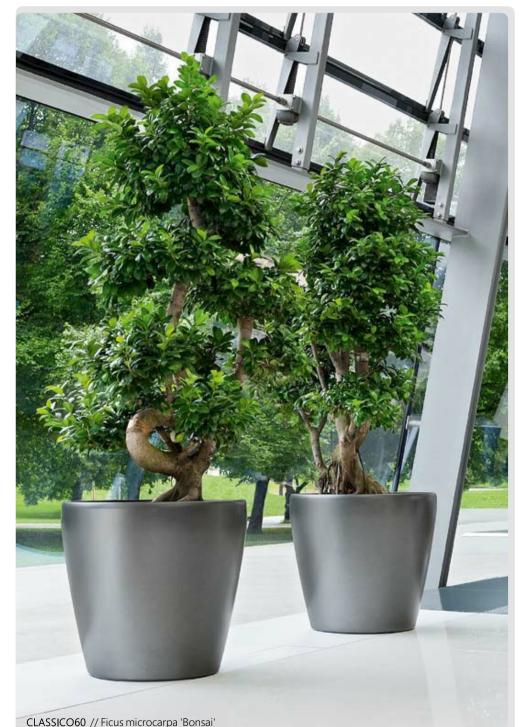

## CUBICO ALTO The art of high planting

## **CUBICO ALTO** Elegant landscaping at eye level

Especially in the professional environment, a competent interior design is needed and this can easily be done by using plants. CUBICO ALTO allows you to do this with its small footprint and elegant height to fit in virtually every space so perfect for great performance in a small space.

The special advantages of CUBICO ALTO: • Uses the same inner as Cubico 40

- Only needs to be planted once and you have the choice to use Alto or 40
  Stable position
- Small footprint in width (only 40 x 40 even with a height of 105 cm)