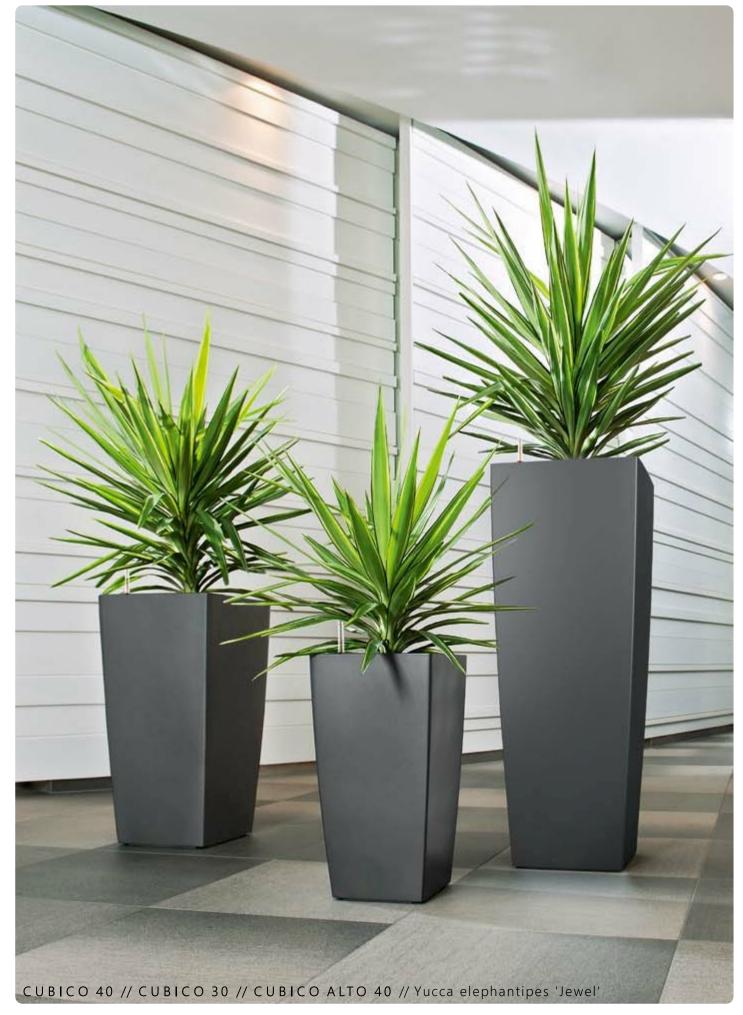

## CUBICO ALTO The art of high planting

## **CUBICO ALTO** Elegant landscaping at eye level

Especially in the professional environment, a competent interior design is needed and this can easily be done by using plants. CUBICO ALTO allows you to do this with its small footprint and elegant height to fit in virtually every space so perfect for great performance in a small space.

The special advantages of CUBICO ALTO: • Uses the same inner as Cubico 40

- Only needs to be planted once and you have the choice to use Alto or 40
  Stable position
- Small footprint in width (only 40 x 40 even with a height of 105 cm)