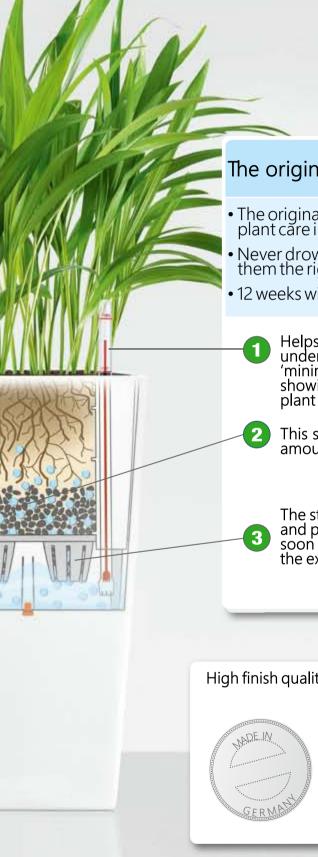

### The original irrigation system (

• The original sub-irrigation system turns plant care into child play

Never drowns your plants! Always gives them the right amount.

12 weeks without constant watering

Helps to avoid mistakes and under/overwatering - has a 'minimum' and 'maximum' mark showing when you have given the plant enough water

This supplies the plant with the exact amount of water the plant needs

The store of the water - it is held here and passes the water onto the roots as soon as the plant needs it and gives it the exact amount.

### High finish quality "Made in Germany"

Made in a factory with environmental certification according to the highest production standards produced and painted.