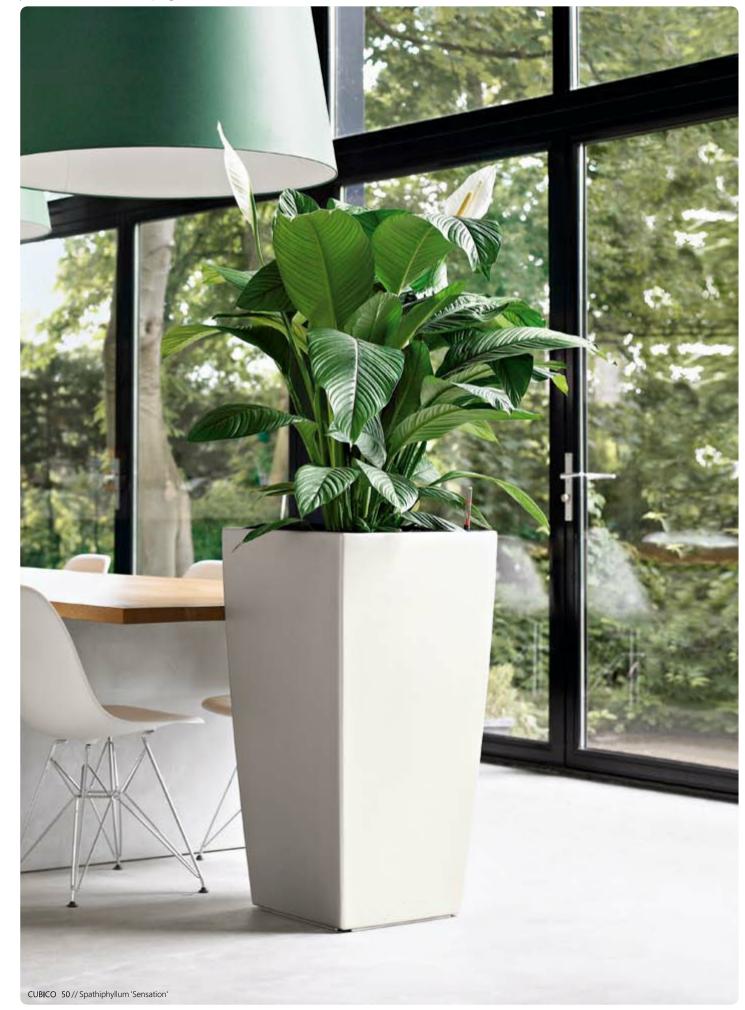

## CUBICO The proven Classic design

The CUBICO combines elegance and beauty with ease of operation and maintenance. The wide range of sizes, colours and accessories makes CUBICO multifunctional. The CUBICO plants roller he also planted in state anywhere mobile.

The special benefits

- Available in sizes from 18 to 95 cm in six exterior colours
- includes inner and irrigation
- Plant Roller optional available for CUBICO 30 and 40

CUBICO 13

RONDO. Elegant cylinder fits into any corner