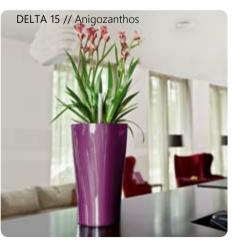

# DELTA From every angle of an excellent design

The DELTA planter combines technology and design: the flowing, organic planter design ensures the hidden irrigation system is fully functional reliably making the plants last longer.

The special advantages of the Delta 30 and 40:

- Removable liner with irrigation system
- Slim, tall plants column
- Safe and stable

-ASSICC