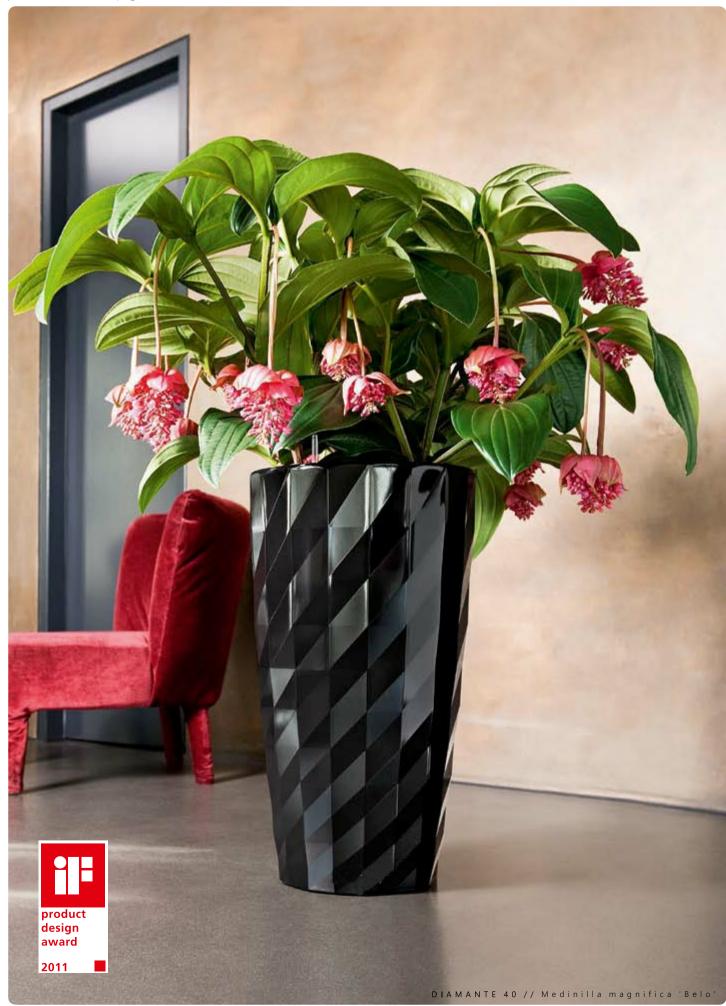

## DIAMANTE Facettenrijke plant pot

The special surface structure of the DIAMANTE with its high gloss discover new facets with each new light. Through this luxurious effect, DIAMANTE is particularly suitable for tall or exotic plants, combining with the planters superiority to bring environments to life.

The special benefits :

- The removable liner fits well in DIAMANTE and in RONDO 40
- Available in four high-gloss finishes