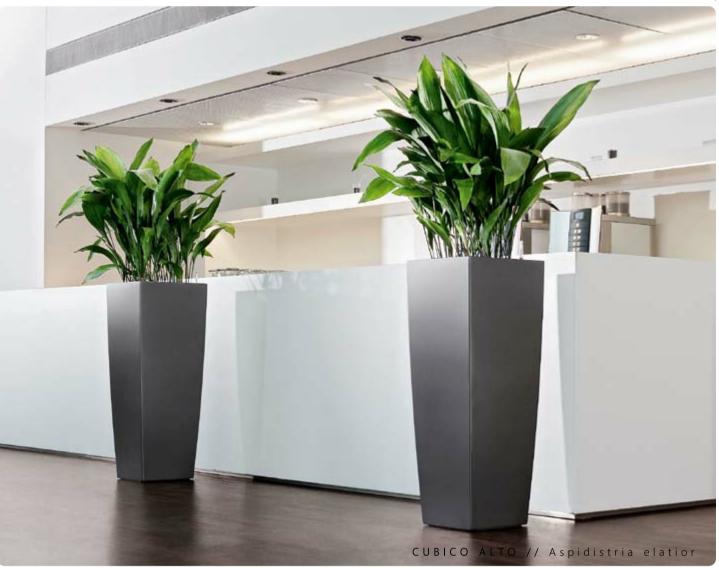

## CUBICO ALTO The art of high planting

## **CUBICO ALTO** Elegant landscaping at eye level

Especially in the professional environment, a competent interior design is needed and this can easily be done by using plants. CUBICO ALTO allows you to do this with its small footprint and elegant height to fit in virtually every space so perfect for great performance in a small space.

The special advantages of CUBICO ALTO: • Uses the same inner as Cubico 40

- Only needs to be planted once and you have the choice to use Alto or 40
  Stable position
- Small footprint in width (only 40 x 40 even with a height of 105 cm)