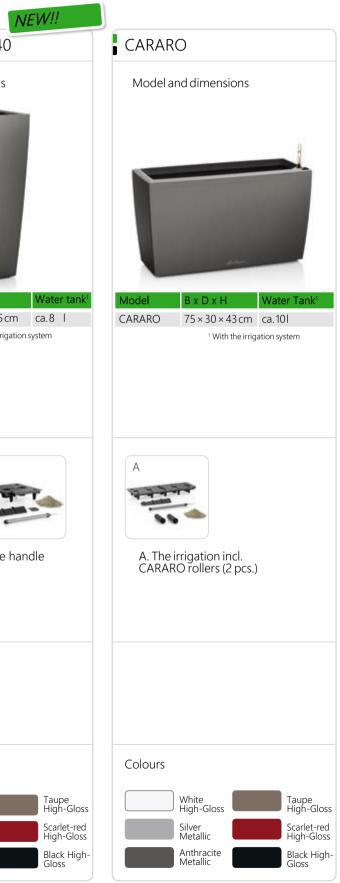

## CARARO Space structure to your liking

The special advantages :

- Stable room divider, the reels nevertheless mobile
- Large plant volume for dense and high plantings

CARARC

## The range at a glance

| DIAMANTE                                                                                                       | RONDO                                                                                                                                                                 | DELTA                                                                                                                                                                 | CUBICO                                                                                                                                                  | CUBICO ALTO 40                                                                                      |
|----------------------------------------------------------------------------------------------------------------|-----------------------------------------------------------------------------------------------------------------------------------------------------------------------|-----------------------------------------------------------------------------------------------------------------------------------------------------------------------|---------------------------------------------------------------------------------------------------------------------------------------------------------|-----------------------------------------------------------------------------------------------------|
| Model and dimensions                                                                                           | Models and dimensions                                                                                                                                                 | Models and dimensions                                                                                                                                                 | Model and dimensions                                                                                                                                    | Model and dimensions                                                                                |
| Model Ø× water tank <sup>1</sup> H<br>DIAMANTE 40 40 × 75 cm ca. 51<br><sup>1</sup> with the irrigation system | Model       Ø× water tank¹       H         RONDO 32       32 × 56 cm       ca. 41         RONDO 40       40 × 75 cm       ca. 51         ' with the irrigation system | Model       Ø× water tank¹       H         DELTA 30       30 × 56 cm       ca. 31         DELTA 40       40 × 75 cm       ca. 51         ' with the irrigation system | ModelBxDxHWater tankCUBICO 2222×22×41 cmca. 2 ICUBICO 3030×30×56 cmca.41CUBICO 4040×40×75 cmca.81CUBICO 5050×50×95 cmca.161' With the irrigation system | Model     B x D x H     W       CUBICOALTO40 40×40×105 cm     ca       ' With the irrigation system |
| A. Liner with retractable handle<br>B. The irrigation system                                                   | A. Liner with retractable handle<br>B. The irrigation system                                                                                                          | A. Liner with retractable handle<br>B. The irrigation system                                                                                                          | A. Liner with retractable handle<br>B. The irrigation                                                                                                   | A. Liner with retractable handle<br>B. The irrigation                                               |
|                                                                                                                |                                                                                                                                                                       |                                                                                                                                                                       | Accessories Plants Roller for CUBICO 30 and CUBICO 40                                                                                                   |                                                                                                     |
| Colours<br>White Scarle<br>High-Gloss Scarle                                                                   | et-red<br>Gloss                                                                                                                                                       |                                                                                                                                                                       | Colours<br>White<br>High-Gloss<br>Silver<br>Metallic<br>High-Gloss                                                                                      |                                                                                                     |
|                                                                                                                | Gloss Metallic High-Gloss Anthracite Black High-Gloss                                                                                                                 | Anthracite Black                                                                                                                                                      | Silver<br>Metallic<br>Anthracite<br>Metallic<br>Black<br>High-Gloss                                                                                     |                                                                                                     |