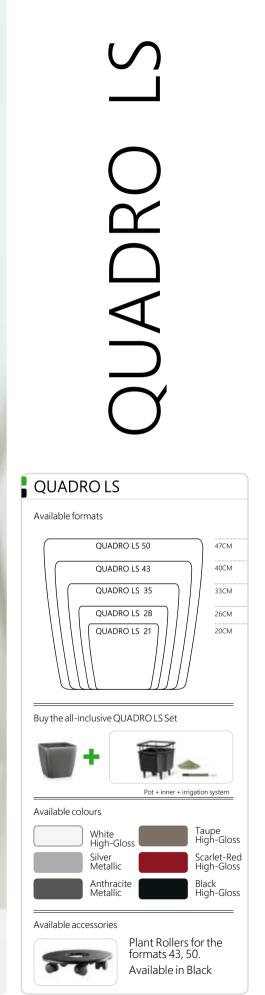

## QUADRO LS. Formed with a function

The popular QUADRO planter is significantly upgraded since spring 2013: a fine selection frames in the planter colour adorns all all-inclusive sets of sizes 21/m 50 - and in doing so, not only beautiful, but makes it even possible to change the planting on site in the QUADRO very fast.

The special advantages of the QUADRO LS:

- Patented, removable liner \*
- The handle in the colour of the pot is not only convenient, but also accentuates the beautiful design of the pot
- Optional accessory: Plants Roller for QUADRO 43 and 50

QUADRO LS All QUADRO all-inclusive sets the sizes 21/50 m are now available in all colours.