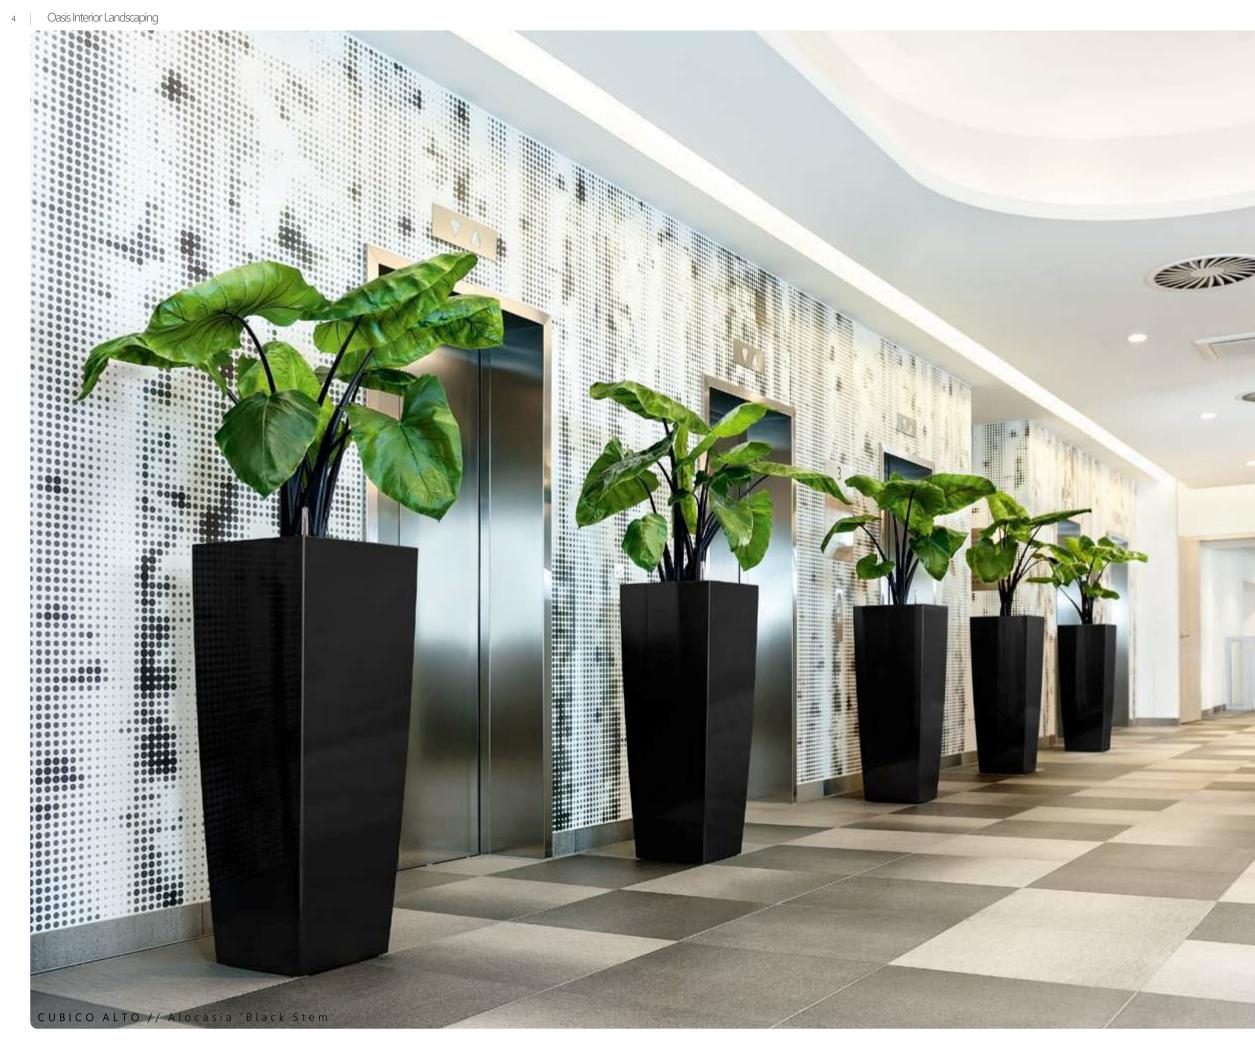

## CUBICO ALTO The art of high planting

## **CUBICO ALTO** Elegant landscaping at eye level

Especially in the professional environment, a competent interior design is needed and this can easily be done by using plants. CUBICO ALTO allows you to do this with its small footprint and elegant height to fit in virtually every space so perfect for great performance in a small space.

The special advantages of CUBICO ALTO: • Uses the same inner as Cubico 40

- Only needs to be planted once and you have the choice to use Alto or 40
  Stable position
- Small footprint in width (only 40 x 40 even with a height of 105 cm)