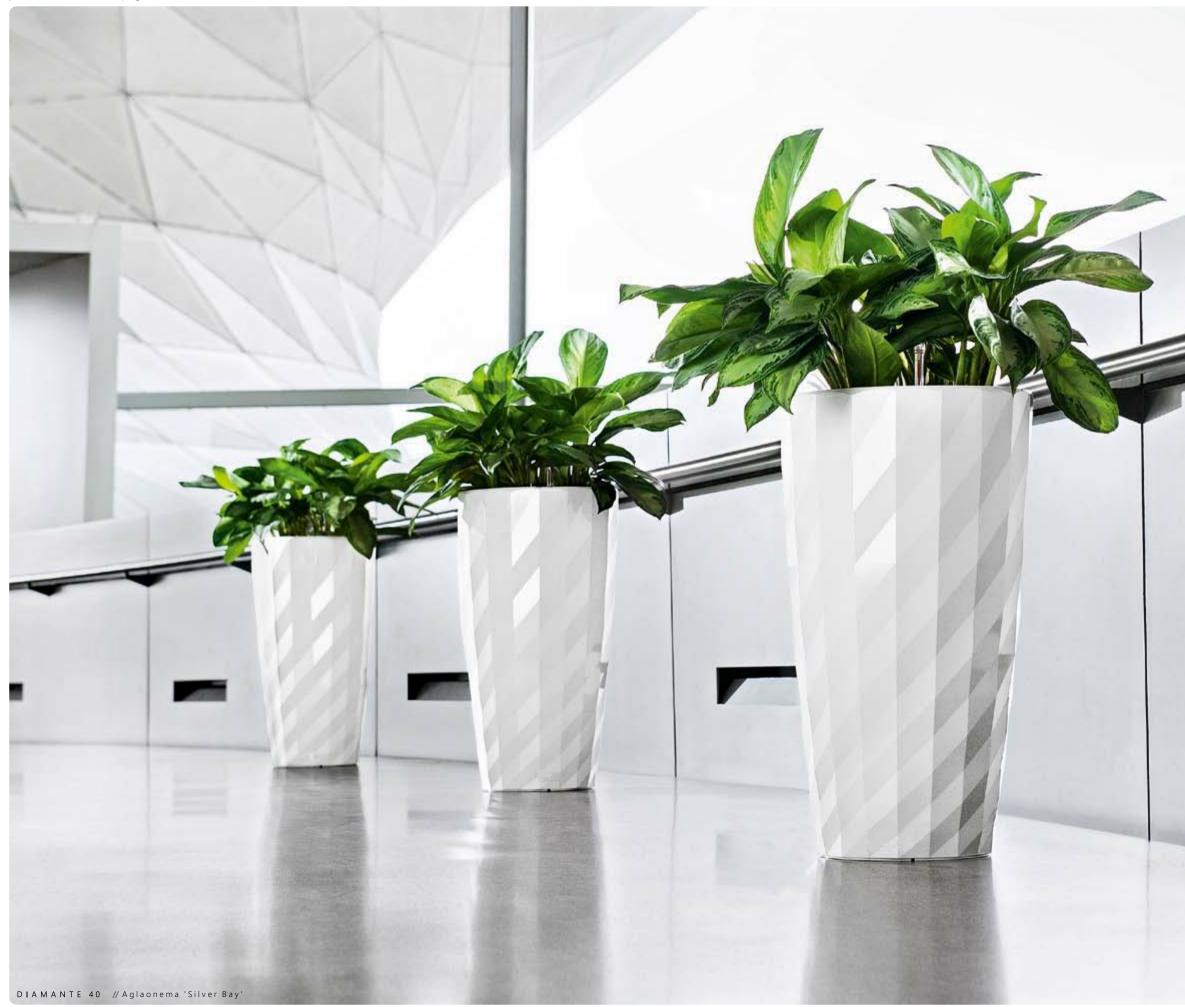

## DIAMANTE Facettenrijke plant pot

The special surface structure of the DIAMANTE with its high gloss discover new facets with each new light. Through this luxurious effect, DIAMANTE is particularly suitable for tall or exotic plants, combining with the planters superiority to bring environments to life.

The special benefits :

- The removable liner fits well in DIAMANTE and in RONDO 40
- Available in four high-gloss finishes