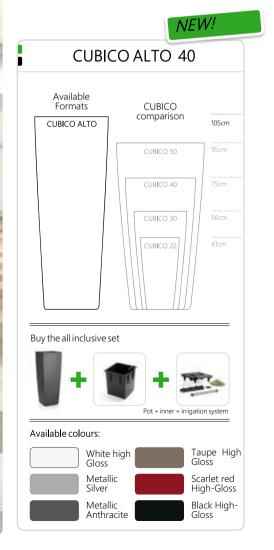

## NEW!

Cubico Alto 40x40x105cm

## **CUBICO ALTO** Elegant landscaping at eye level

Especially in the professional environment, a competent interior design is needed and this can easily be done by using plants. CUBICO ALTO allows you to do this with its small footprint and elegant height to fit in virtually every space so perfect for great performance in a small space.

The special advantages of CUBICO ALTO: • Uses the same inner as Cubico 40

- Only needs to be planted once and you have the choice to use Alto or 40
  Stable position
- Small footprint in width (only 40 x 40 even with a height of 105 cm)