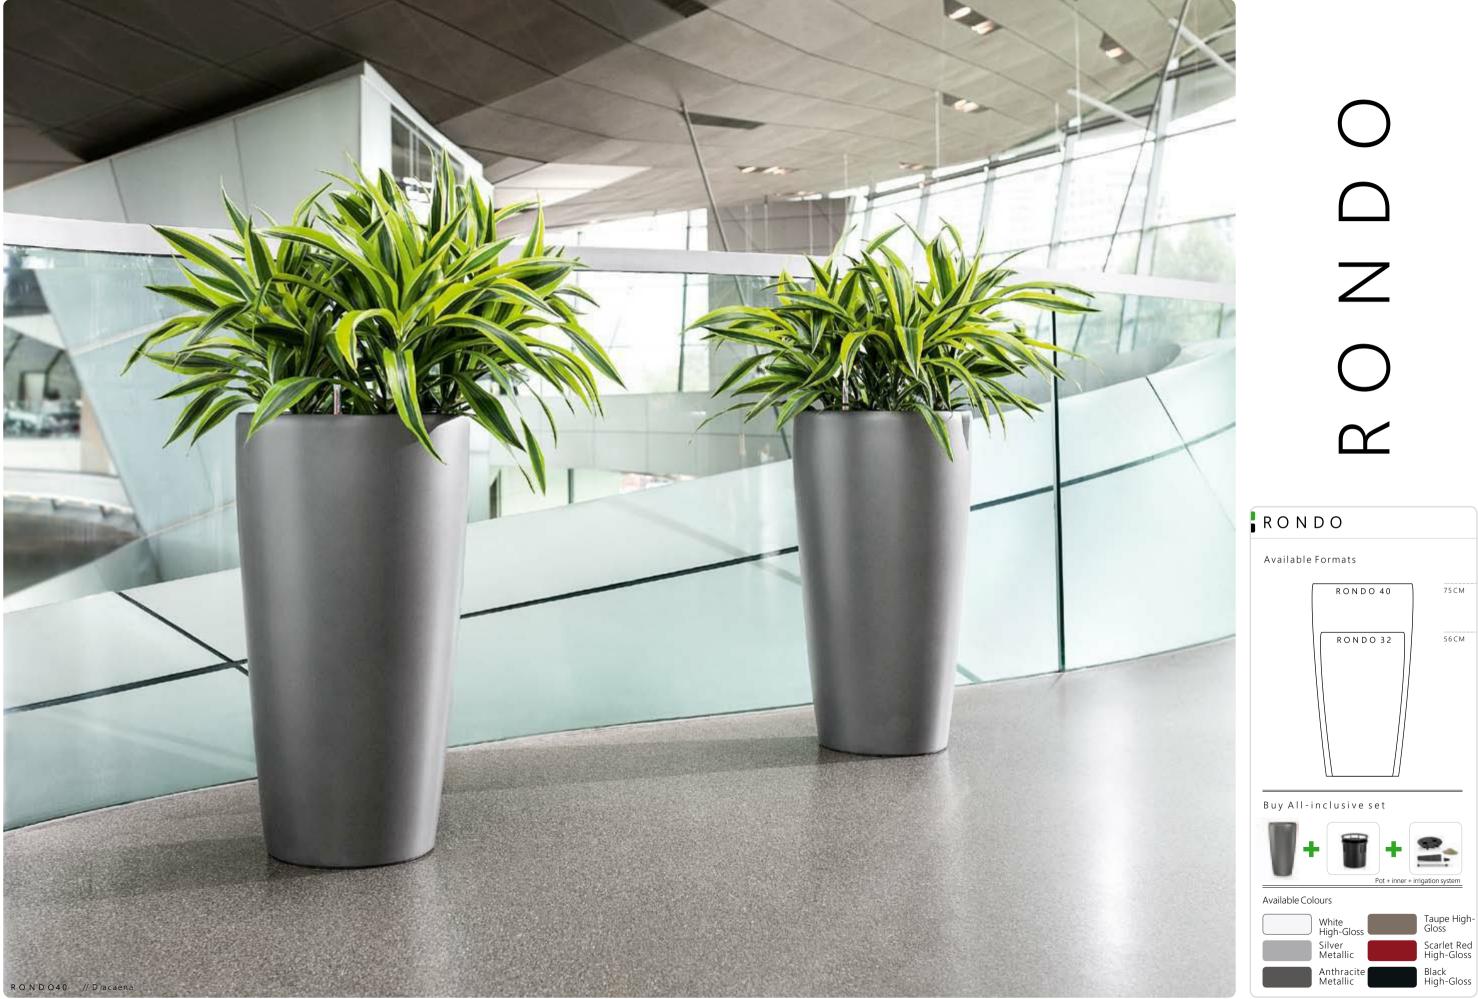

## RONDO. Bringing out the best in your plants

The ROONDO is a graceful planter design combining elegance and simplicity bringing out the best in your plants. The combination of these pots Classico models smooths the overall picture perfectly.

The special benefits :

- Elegant planter design, an extension on the Classico design
- Perfect pot form for a variety of plants and placements
- The interchangeable inner size of 40 is also suitable for Rondo and Diamanté