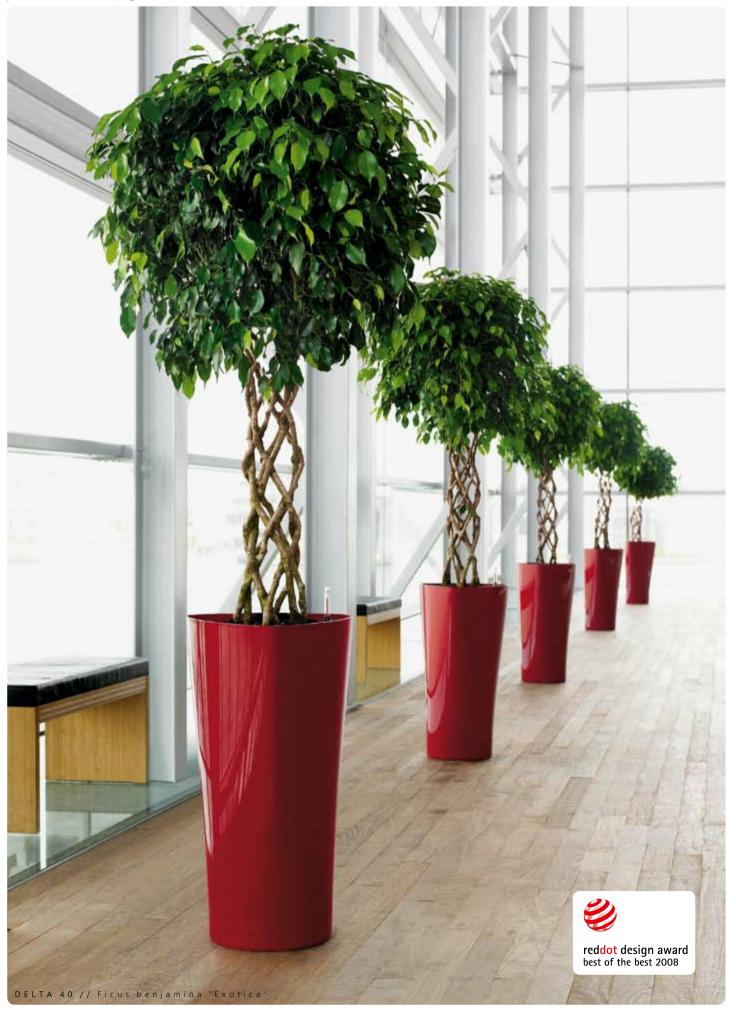

# DELTA From every angle of an excellent design

The DELTA planter combines technology and design: the flowing, organic planter design ensures the hidden irrigation system is fully functional reliably making the plants last longer.

The special advantages of the Delta 30 and 40:

- Removable liner with irrigation system
- Slim, tall plants column
- Safe and stable

-ASSICC