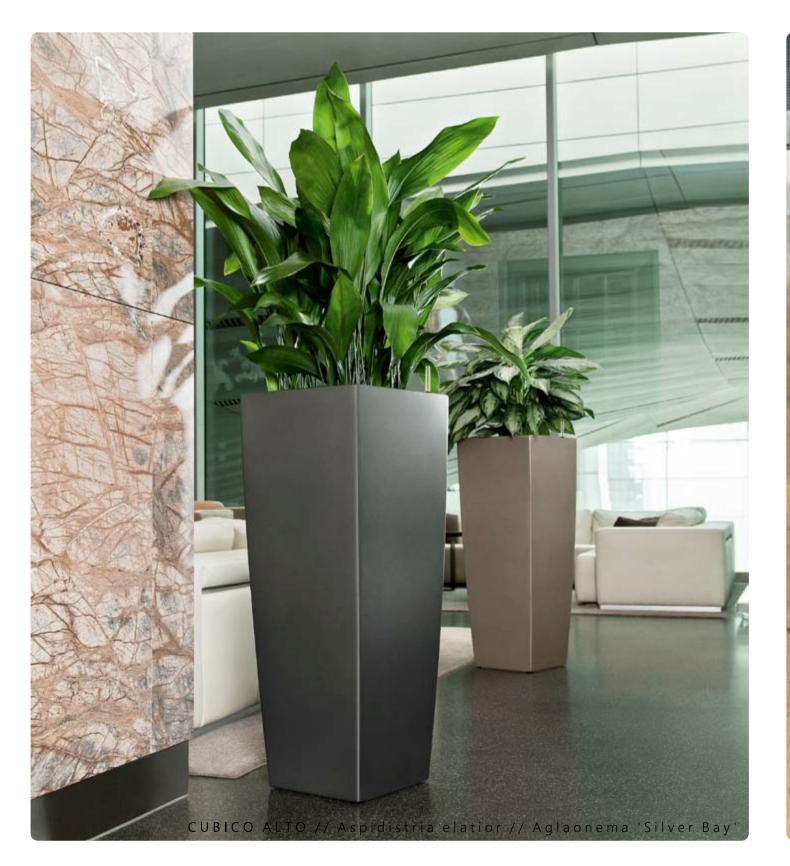

## **CUBICO ALTO** Elegant landscaping at eye level

Especially in the professional environment, a competent interior design is needed and this can easily be done by using plants. CUBICO ALTO allows you to do this with its small footprint and elegant height to fit in virtually every space so perfect for great performance in a small space.

The special advantages of CUBICO ALTO: • Uses the same inner as Cubico 40

- Only needs to be planted once and you have the choice to use Alto or 40
  Stable position
- Small footprint in width (only 40 x 40 even with a height of 105 cm)