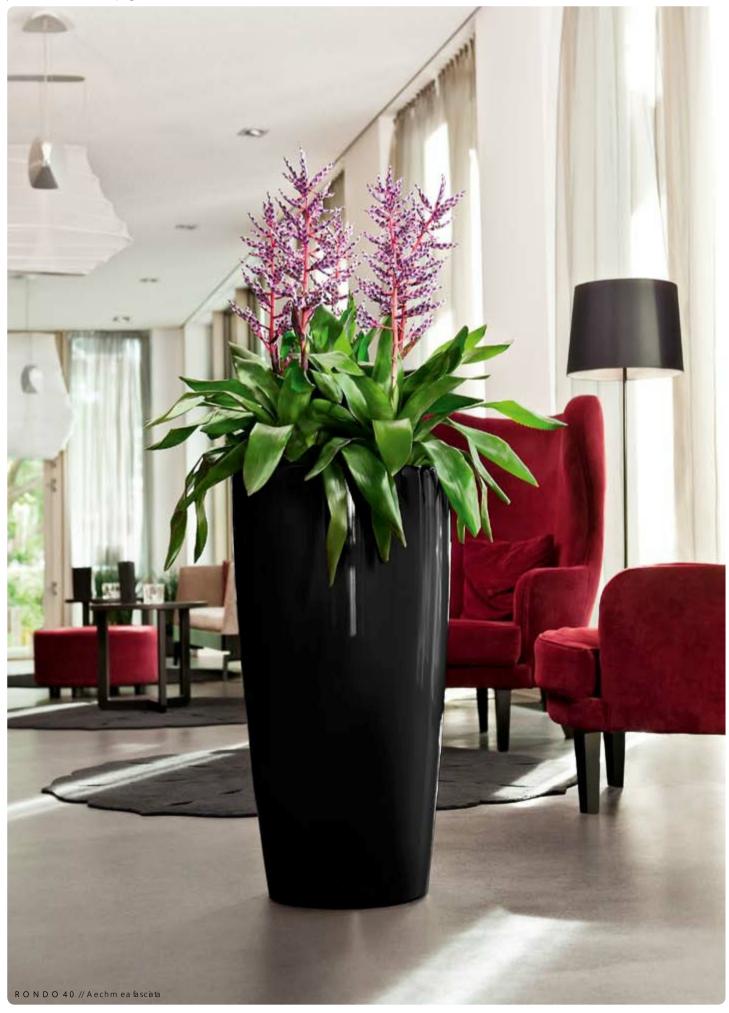

## RONDO. Bringing out the best in your plants

The ROONDO is a graceful planter design combining elegance and simplicity bringing out the best in your plants. The combination of these pots Classico models smooths the overall picture perfectly.

The special benefits :

- Elegant planter design, an extension on the Classico design
- Perfect pot form for a variety of plants and placements
- The interchangeable inner size of 40 is also suitable for Rondo and Diamanté