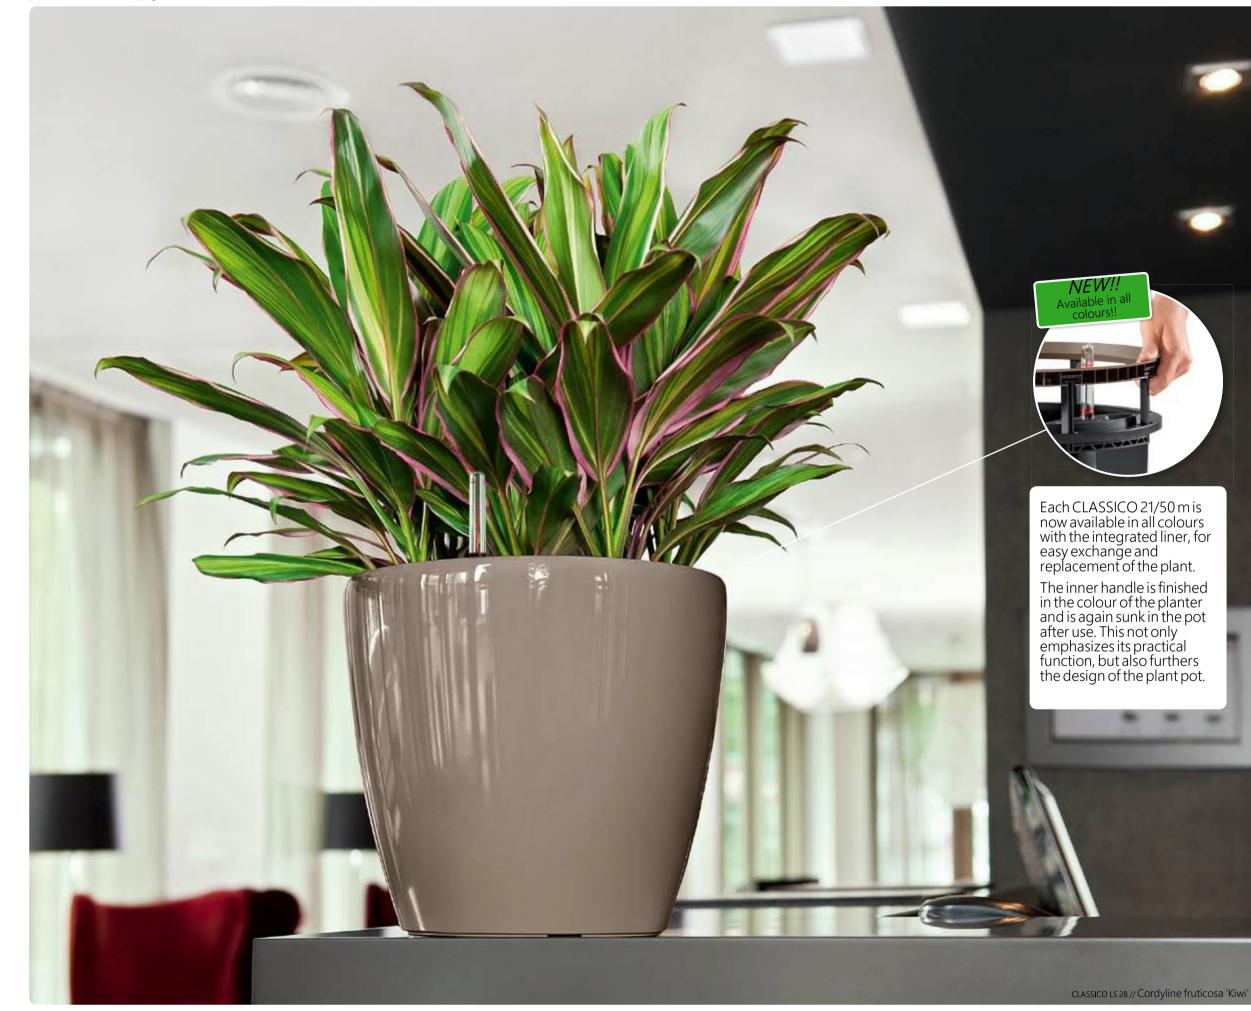

# LS CLASSICO and CLASSICO

LS is now available in all colours. A simple operation to replace the entire plant - even in a CLASSICO and QUADRO? - This has now been made possible: all Classico's und Quadro's size 21 t / m 50 are available in all colours in an all-inclusive set in the S variant. Functionality and design: that's what Oasis represents.

The special benefits:

- All Classico and Quadro in the sizes 21 / m 50 are are now available as the allinclusive set in the S version with integrated planter and handle in the colour of the pot.
- Classico 60 and 70 krijgt you as all-inclusive set in the future with the traditional irrigation

### Patented: The liner

The stable liner facilitates the placement and replacement of planting and transportation.

Formed with functionality: Diamante, Rondo, Delta, Classico and Quadro; Sinner containers are simultaneously embellished by a handle painted in the colour of the pot.