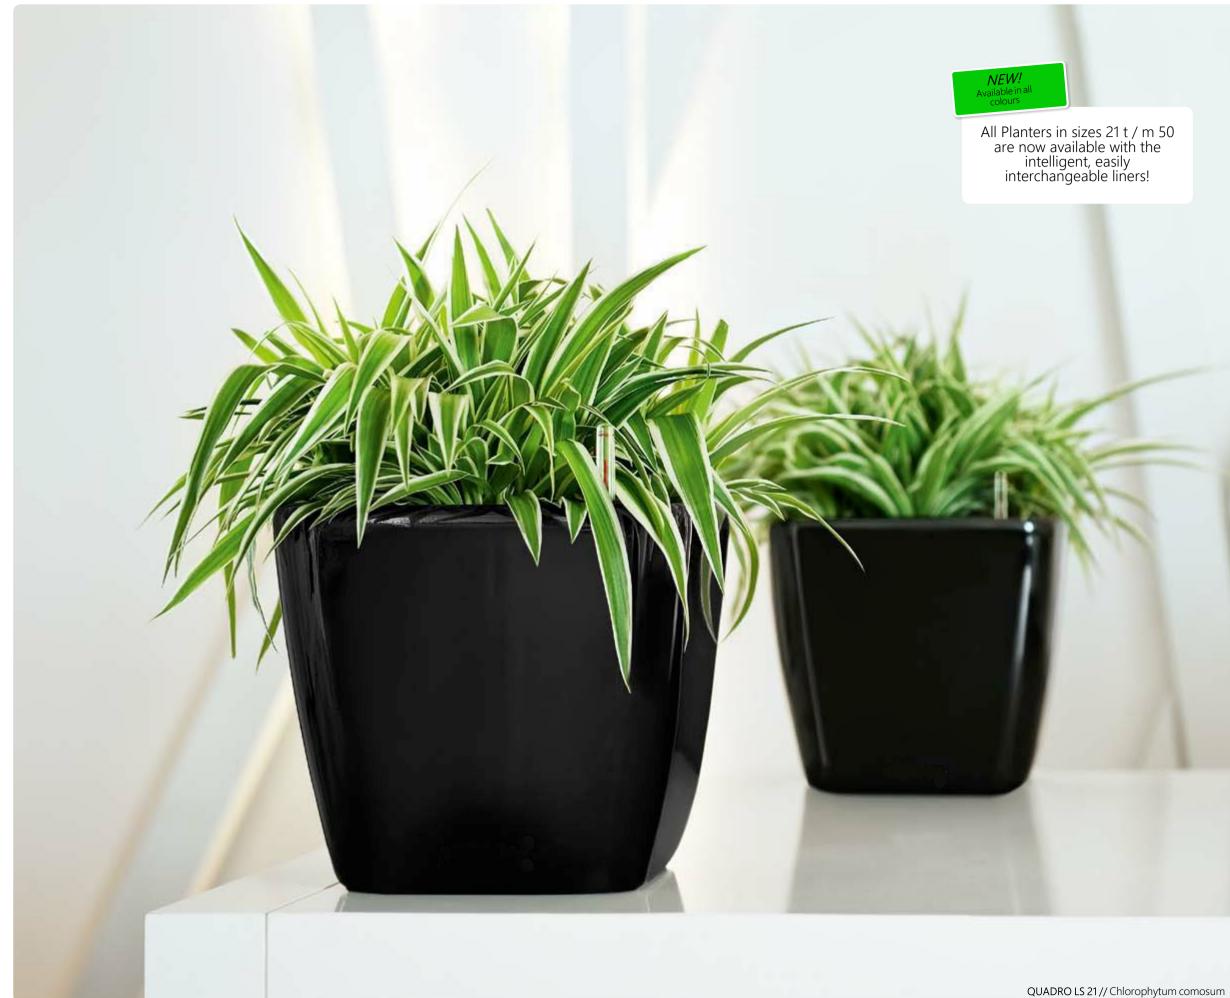

## QUADRO LS. Formed with a function

The popular QUADRO planter is significantly upgraded since spring 2013: a fine selection frames in the planter colour adorns all all-inclusive sets of sizes 21/m 50 - and in doing so, not only beautiful, but makes it even possible to change the planting on site in the QUADRO very fast.

The special advantages of the QUADRO LS:

- Patented, removable liner \*
- The handle in the colour of the pot is not only convenient, but also accentuates the beautiful design of the pot
- Optional accessory: Plants Roller for QUADRO 43 and 50

QUADRO LS All QUADRO all-inclusive sets the sizes 21/50 m are now available in all colours.