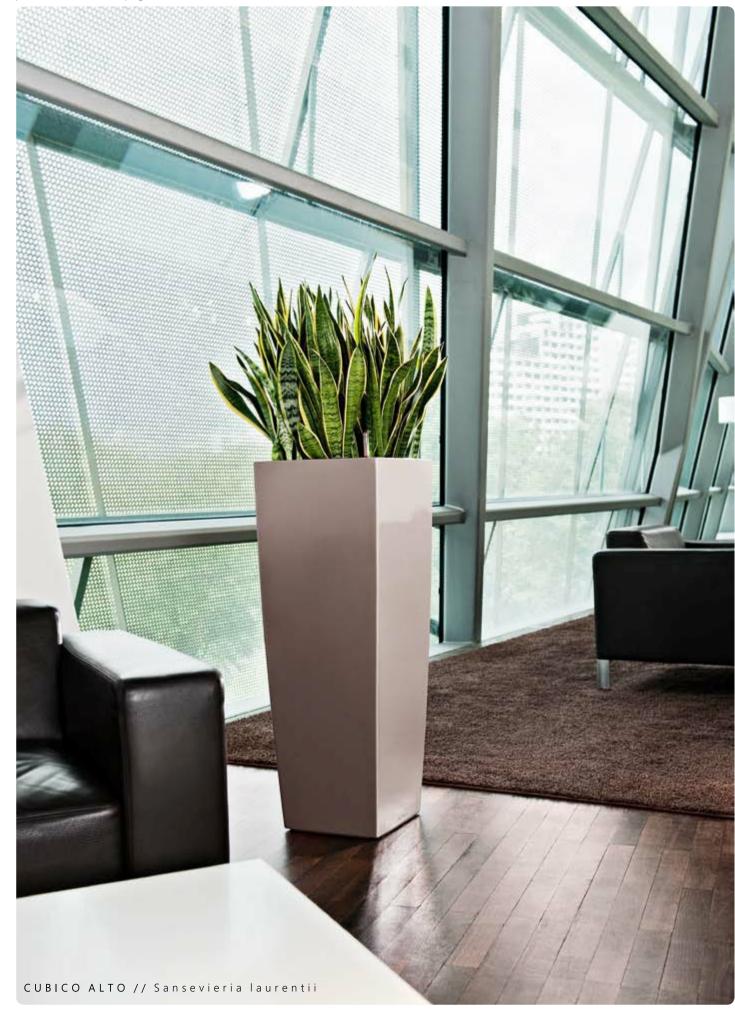

## CUBICO ALTO The art of high planting

## **CUBICO ALTO** Elegant landscaping at eye level

Especially in the professional environment, a competent interior design is needed and this can easily be done by using plants. CUBICO ALTO allows you to do this with its small footprint and elegant height to fit in virtually every space so perfect for great performance in a small space.

The special advantages of CUBICO ALTO: • Uses the same inner as Cubico 40

- Only needs to be planted once and you have the choice to use Alto or 40
  Stable position
- Small footprint in width (only 40 x 40 even with a height of 105 cm)