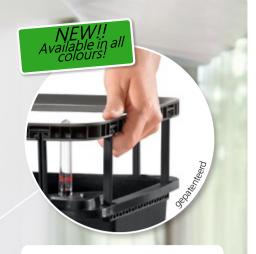

### Patented: The liner

The stable liner facilitates the placement and replacement of planting and transportation.

Formed with functionality: Diamante, Rondo, Delta, Classico and Quadro; Sinner containers are simultaneously embellished by a handle painted in the colour of the pot.