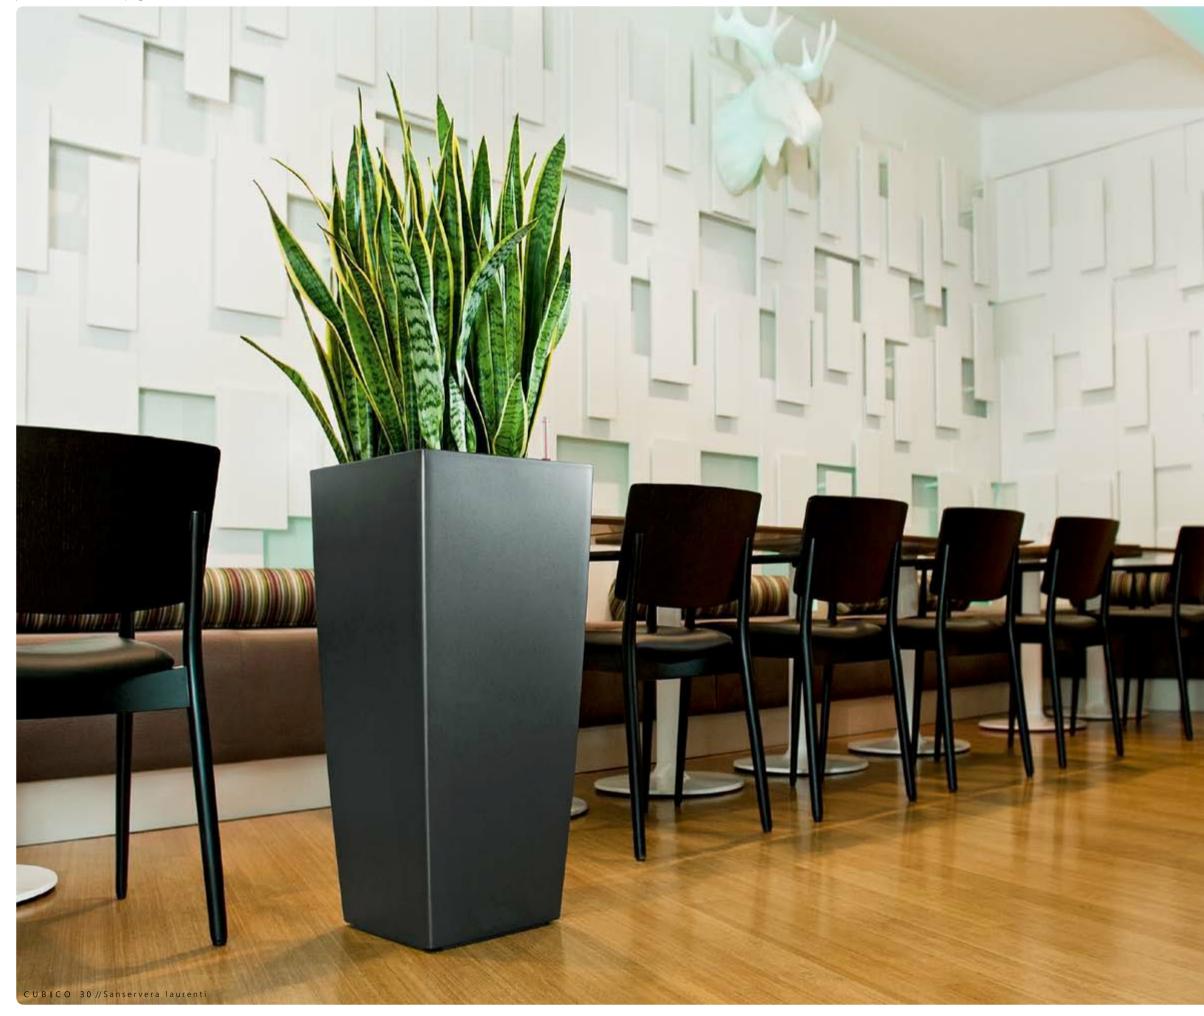

## CUBICO The proven Classic design

The CUBICO combines elegance and beauty with ease of operation and maintenance. The wide range of sizes, colours and accessories makes CUBICO multifunctional. The CUBICO plants roller he also planted in state anywhere mobile.

The special benefits

- Available in sizes from 18 to 95 cm in six exterior colours
- includes inner and irrigation
- Plant Roller optional available for CUBICO 30 and 40

CUBICO 13

RONDO. Elegant cylinder fits into any corner