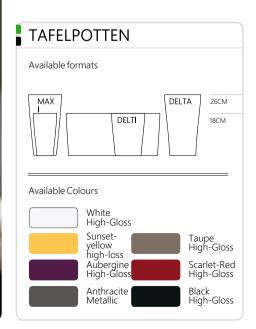

## Table Pots For the little crown of creation

The TAFELPOTTEN holds the professional landscaping indoor spaces not only in the case of tables and counters. All the table pots are fitted with a liner and watering system to ensure better plant growth, however small the Planter is.

The advantages of the table pots :

- in an All-in-one set incl. liner, irrigation system and plant substrate (excluding DELTA 20)
- with two new colours taupe and sunset yellow gloss

CARARO // Guzmania 'Diana