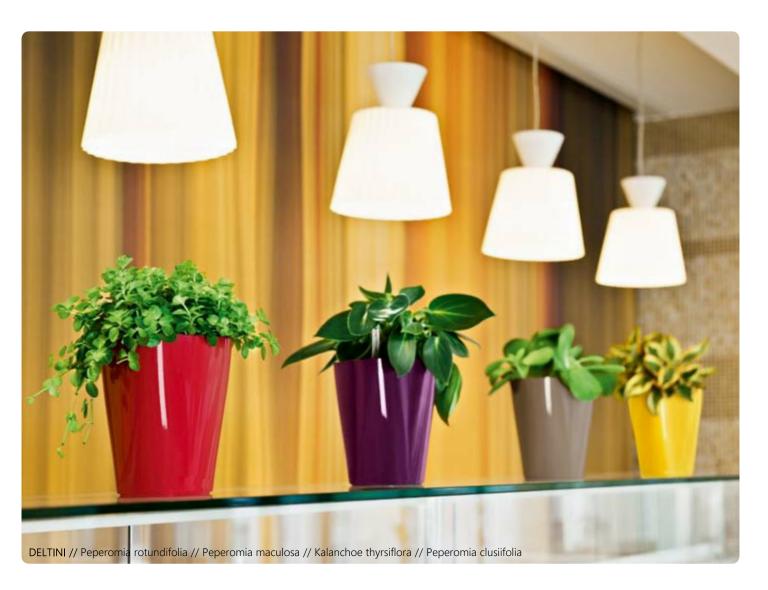

## Table Pots For the little crown of creation

The TAFELPOTTEN holds the professional landscaping indoor spaces not only in the case of tables and counters. All the table pots are fitted with a liner and watering system to ensure better plant growth, however small the Planter is.

The advantages of the table pots :

- in an All-in-one set incl. liner, irrigation system and plant substrate (excluding DELTA 20)
- with two new colours taupe and sunset yellow gloss

CARARO // Guzmania 'Diana