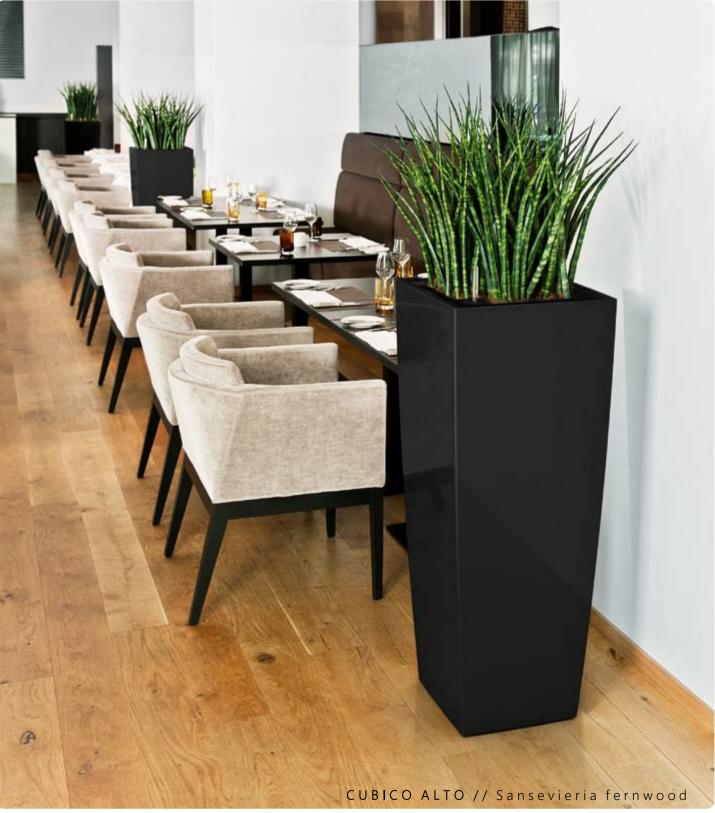

## **CUBICO ALTO** Elegant landscaping at eye level

Especially in the professional environment, a competent interior design is needed and this can easily be done by using plants. CUBICO ALTO allows you to do this with its small footprint and elegant height to fit in virtually every space so perfect for great performance in a small space.

The special advantages of CUBICO ALTO: • Uses the same inner as Cubico 40

- Only needs to be planted once and you have the choice to use Alto or 40
  Stable position
- Small footprint in width (only 40 x 40 even with a height of 105 cm)