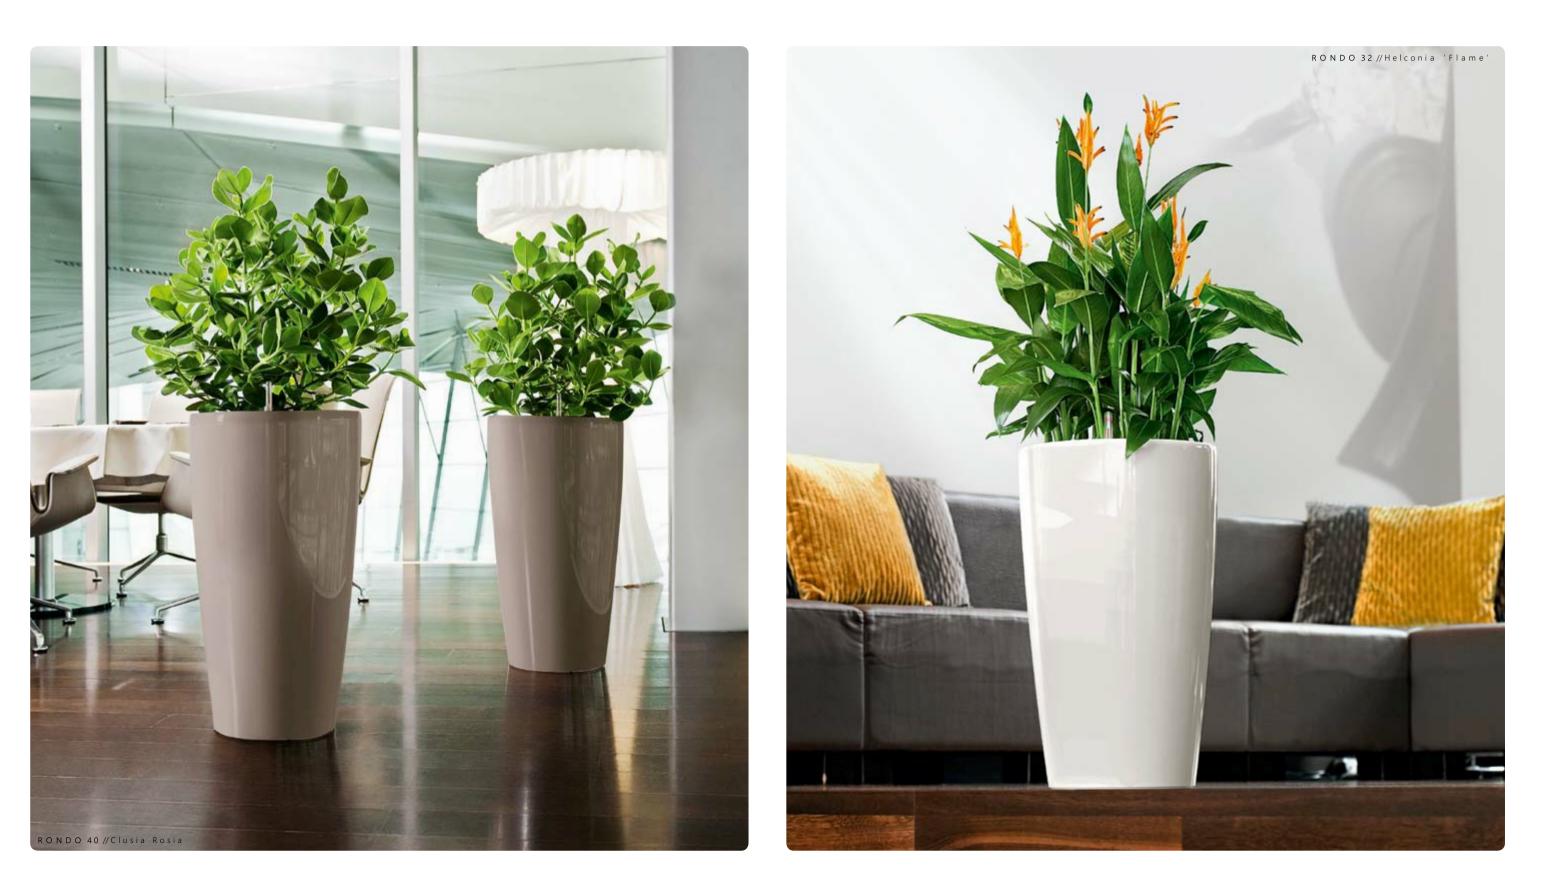

## RONDO. Bringing out the best in your plants

The ROONDO is a graceful planter design combining elegance and simplicity bringing out the best in your plants. The combination of these pots Classico models smooths the overall picture perfectly.

The special benefits :

- Elegant planter design, an extension on the Classico design
- Perfect pot form for a variety of plants and placements
- The interchangeable inner size of 40 is also suitable for Rondo and Diamanté