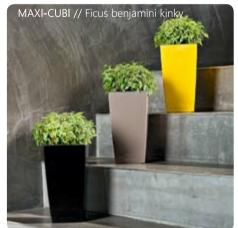

## CUBICO ALTO The art of high planting

## **CUBICO ALTO** Elegant landscaping at eye level

Especially in the professional environment, a competent interior design is needed and this can easily be done by using plants. CUBICO ALTO allows you to do this with its small footprint and elegant height to fit in virtually every space so perfect for great performance in a small space.

The special advantages of CUBICO ALTO: • Uses the same inner as Cubico 40

- Only needs to be planted once and you have the choice to use Alto or 40
  Stable position
- Small footprint in width (only 40 x 40 even with a height of 105 cm)