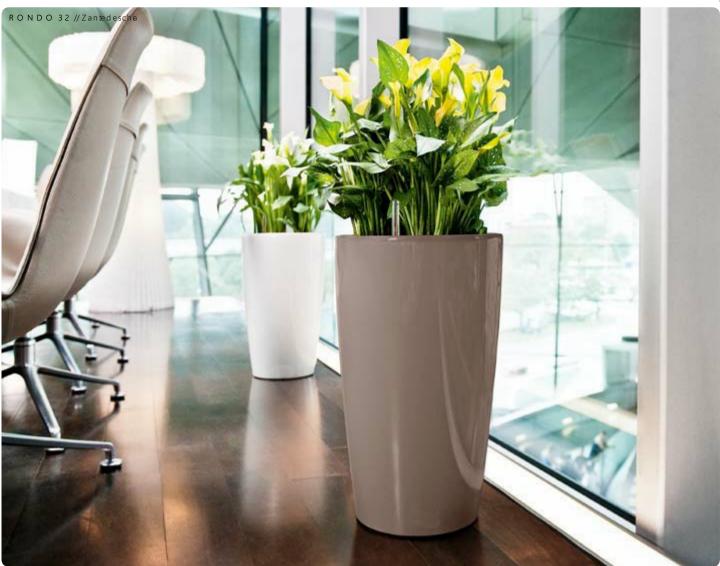

## RONDO. Bringing out the best in your plants

The ROONDO is a graceful planter design combining elegance and simplicity bringing out the best in your plants. The combination of these pots Classico models smooths the overall picture perfectly.

The special benefits :

- Elegant planter design, an extension on the Classico design
- Perfect pot form for a variety of plants and placements
- The interchangeable inner size of 40 is also suitable for Rondo and Diamanté