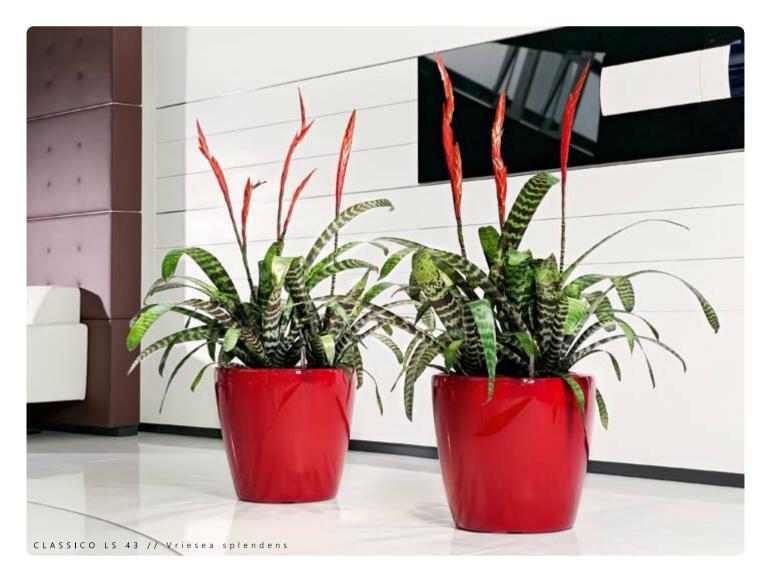

# LS CLASSICO and CLASSICO

LS is now available in all colours. A simple operation to replace the entire plant - even in a CLASSICO and QUADRO? - This has now been made possible: all Classico's und Quadro's size 21 t / m 50 are available in all colours in an all-inclusive set in the S variant. Functionality and design: that's what Oasis represents.

The special benefits:

- All Classico and Quadro in the sizes 21 / m 50 are are now available as the allinclusive set in the S version with integrated planter and handle in the colour of the pot.
- Classico 60 and 70 krijgt you as all-inclusive set in the future with the traditional irrigation