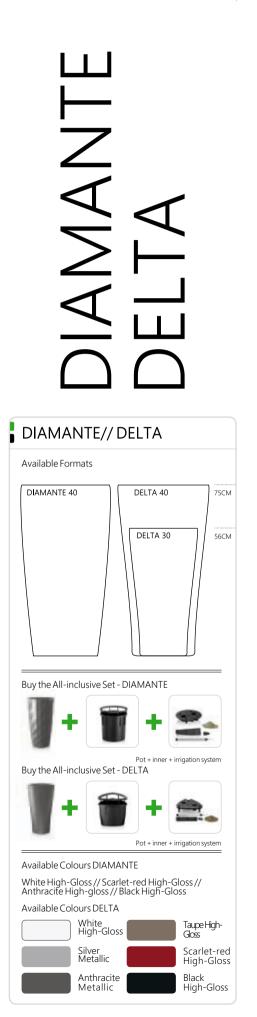

# DELTA From every angle of an excellent design

The DELTA planter combines technology and design: the flowing, organic planter design ensures the hidden irrigation system is fully functional reliably making the plants last longer.

The special advantages of the Delta 30 and 40:

- Removable liner with irrigation system
- Slim, tall plants column
- Safe and stable

-ASSICC

## The range at a glance

| DIAMANTE                                                                                                       | RONDO                                                                                                                                                                 | DELTA                                                                                                                                                                 | CUBICO                                                                                                                                                  | CUBICO ALTO 40                                                                                      |
|----------------------------------------------------------------------------------------------------------------|-----------------------------------------------------------------------------------------------------------------------------------------------------------------------|-----------------------------------------------------------------------------------------------------------------------------------------------------------------------|---------------------------------------------------------------------------------------------------------------------------------------------------------|-----------------------------------------------------------------------------------------------------|
| Model and dimensions                                                                                           | Models and dimensions                                                                                                                                                 | Models and dimensions                                                                                                                                                 | Model and dimensions                                                                                                                                    | Model and dimensions                                                                                |
| Model Ø× water tank <sup>1</sup> H<br>DIAMANTE 40 40 × 75 cm ca. 51<br><sup>1</sup> with the irrigation system | Model       Ø× water tank¹       H         RONDO 32       32 × 56 cm       ca. 41         RONDO 40       40 × 75 cm       ca. 51         ' with the irrigation system | Model       Ø× water tank¹       H         DELTA 30       30 × 56 cm       ca. 31         DELTA 40       40 × 75 cm       ca. 51         ' with the irrigation system | ModelBxDxHWater tankCUBICO 2222×22×41 cmca. 2 ICUBICO 3030×30×56 cmca.41CUBICO 4040×40×75 cmca.81CUBICO 5050×50×95 cmca.161' With the irrigation system | Model     B x D x H     W       CUBICOALTO40 40×40×105 cm     ca       ' With the irrigation system |
| A. Liner with retractable handle<br>B. The irrigation system                                                   | A. Liner with retractable handle<br>B. The irrigation system                                                                                                          | A. Liner with retractable handle<br>B. The irrigation system                                                                                                          | A. Liner with retractable handle<br>B. The irrigation                                                                                                   | A. Liner with retractable handle<br>B. The irrigation                                               |
|                                                                                                                |                                                                                                                                                                       |                                                                                                                                                                       | Accessories Plants Roller for CUBICO 30 and CUBICO 40                                                                                                   |                                                                                                     |
| Colours<br>White Scarle<br>High-Gloss Scarle                                                                   | et-red<br>Gloss                                                                                                                                                       |                                                                                                                                                                       | Colours<br>White<br>High-Gloss<br>Silver<br>Metallic<br>High-Gloss                                                                                      |                                                                                                     |
|                                                                                                                | Gloss Metallic High-Gloss Anthracite Black High-Gloss                                                                                                                 | Anthracite Black                                                                                                                                                      | Silver<br>Metallic<br>Anthracite<br>Metallic<br>Black<br>High-Gloss                                                                                     |                                                                                                     |