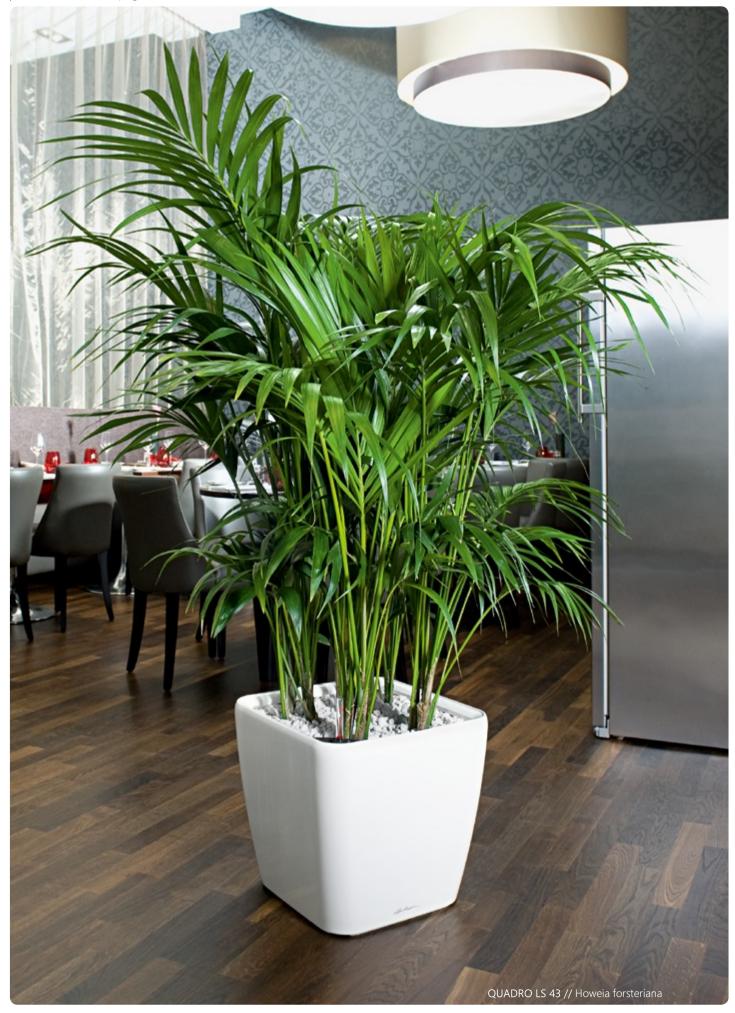

## QUADRO LS. Formed with a function

The popular QUADRO planter is significantly upgraded since spring 2013: a fine selection frames in the planter colour adorns all all-inclusive sets of sizes 21/m 50 - and in doing so, not only beautiful, but makes it even possible to change the planting on site in the QUADRO very fast.

The special advantages of the QUADRO LS:

- Patented, removable liner \*
- The handle in the colour of the pot is not only convenient, but also accentuates the beautiful design of the pot
- Optional accessory: Plants Roller for QUADRO 43 and 50

QUADRO LS All QUADRO all-inclusive sets the sizes 21/50 m are now available in all colours.