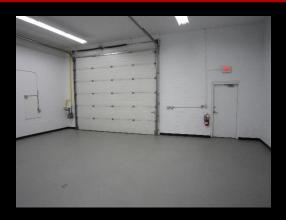

## **UNIT 11608**

- 1,450 square feet and bonus mezzanine, available July 1, 2019
- Grade level door is 14' x 12'
- Space was renovated in 2017
- Open reception/showroom area, boardroom, 1 office, mezzanine storage, warehouse area and 1 washroom
- Net Asking Rate of \$9.00 per square foot
- 2019 Estimated Operating Costs of \$6.55 per square foot. Utilities and Janitorial extra.