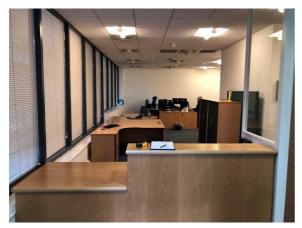

#### **DESCRIPTION**

The offices are on the ground floor of this modern mixed use tower block and benefit from:

- Open plan space with separated offices
- Excellent ceiling height
- Good decorative condition
- Floor to ceiling glazing offering good natural light
- Modern fitted kitchen and WC
- Cat 2 lighting, suspended ceiling
- Carpets