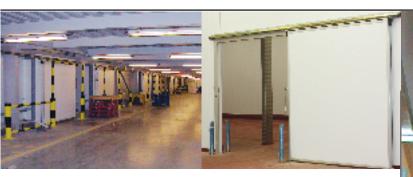

## SLIDING DOOR RANGE

# Encord

DURABLE FULLY ENGINEERED

SLIDING DOOR, DESIGNED FOR AMBIENT,

CHILL AND FREEZER APPLICATIONS

- ROBUST CONSTRUCTION
- HYGIENIC AND FOODSAFE
- SPECIFICATION TO SUIT CUSTOMER REQUIREMENTS BASED ON THE FULL RANGE OF FERMOD TRACK SYSTEMS
- AVAILABLE IN A WIDE RANGE OF COLOURS AND FINISHES
- COMPREHENSIVE WARRANTY PACKAGES

#### VERSION

- TRACK Available on all Fermod manual and automatic track systems for example 2120, 2150, 2320, 2420, 3530, 4440 & 7530 dependent on the weight and intended application
- TYPE Suitable for ambient (AMB), chill (CH), chill meat rail (CMR), freezer (FRZ) and blast freezer (BFZ) applications