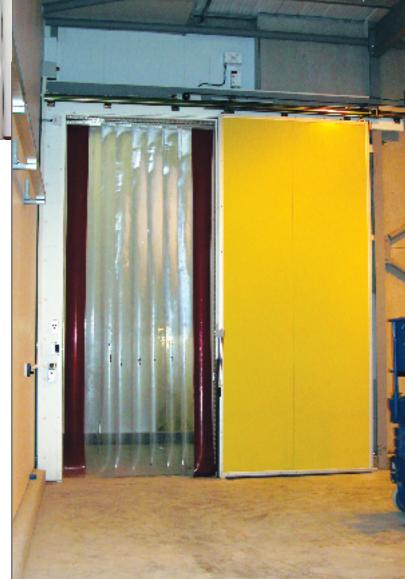

#### HEATERS

- Low voltage frame and threshold heaters supplied as standard on all low temperature doors
- Heaters can also be incorporated within the door leaf if so required

#### DOOR LEAF FINISH

- White Foodsafe Laminate internal and external (STANDARD)
- Full range of Corus HP200, HPS200 & PVF2 standard steels
- 304 grade stainless steel
- PVC or GRP

#### FITTINGS

Vision panel single or dual glazed