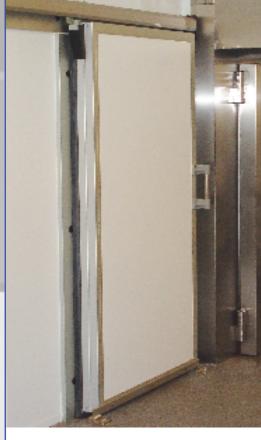

#### FRAME & DOOR SURROUND CHANNEL OPTIONS

- Anodised aluminium finish (STANDARD)
- Powder coated aluminium
- 304 grade stainless steel

#### FRAME TYPE

 Face mounted complete with door reveal linings, nylon fixing bolts and floor guide fixing bolts

#### DOOR LEAF FINISH

- White Foodsafe Laminate internal and external (STANDARD)
- Full range of Corus HP200, HPS200 & PVF2 standard steels
- 304 grade stainless steel
- PVC or GRP