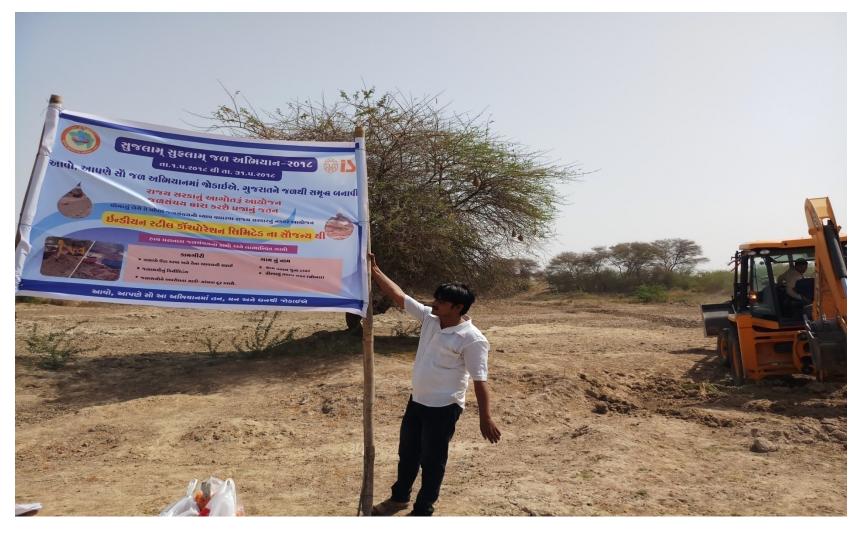

## सुજલाम् सुइલाम् જળ અભિयान-२०१८

ता.१.प.२०१८ थी ता. ३१.प.२०१८

આવો, આપણે સૌ જળ અભિયાનમાં જોડાઈએ, ગુજરાતને જળથી સમૃદ્ધ બનાવીએ

र्धन्डीयन स्टीस डॉरपोरेशन सिमिटेड ना सौकन्य र्थ

#### કામગીરી

- તળાવો ઉડા કરવા અને તેના આવરાની સફાઈ
- જળાશયોનું કિસીલ્ટિંગ
- જળાશયોને અવરોધતા ઝાડી-ઝાંખરા દૂર કરાશે.

#### गाम नुं नाम

- ग्राम तलाज शुना ८पर
- પીરવાલું તલાબ રાપર (ખોખરા)

આવો, આપણે સૌ આ અભિયાનમાં તન, મન અને ઘનથી જોડાઇએ