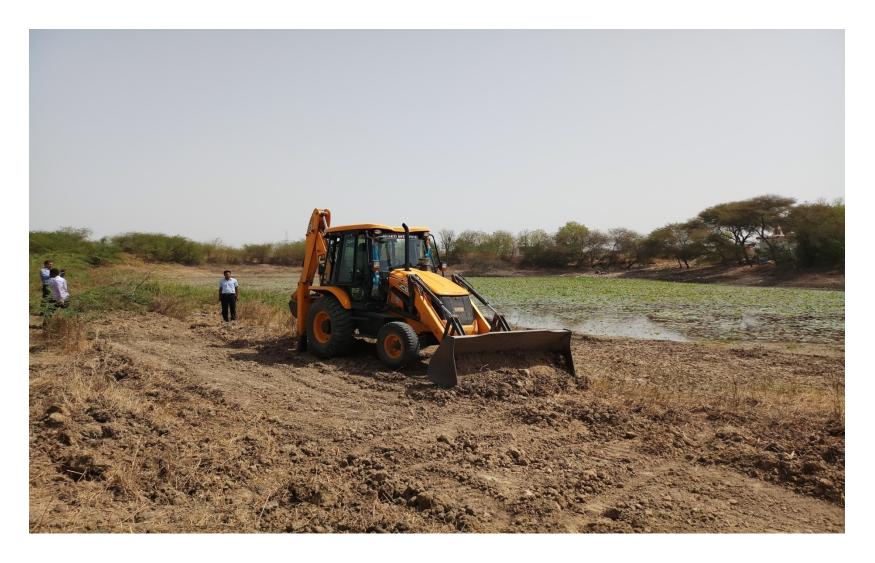

1. Gram Talav, Village: Juna Tappar, Taluka: Anjar, Dist: Kutch

2. Pirvalu Talav, Village: Rapar (Khokhara), Taluka: Anjar, Dist: Kutch

ISCL has successfully completed project and excavated 2500 cubic meter soil/clay from both water bodies and increased water storage capacity.

#### કામગીરી

- તળાવો ઉડા કરવા અને તેના આવરાની સફાઈ
- જળાશયોનું કિસીલ્ટિંગ
- જળાશયોને અવરોધતા ઝાડી-ઝાંખરા દૂર કરાશે.

### KICK START OF PROJECT BY DY. COLLECTOR ANJAR

THE DELIGHTFUL COLOURS OF NATURE INSPIRE THE COLOURS OF OUR STEEL PRODUCTS.