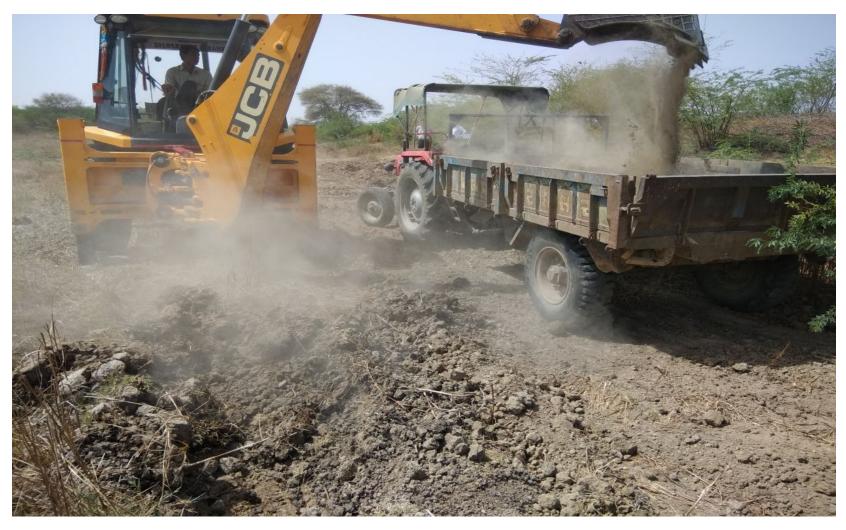

# SUJLAM SUFLAM JAL ABHIYAN PROJECT UNDER CORPORATE SOCIAL RESPONSIBILITY

Government of Gujarat has organized mega drive in entire Gujarat State for the deepening and cleaning of water bodies like Ponds, Check Dams, Rivers and Dams to increase water storage capacity of water bodies.

1. Gram Talav, Village: Juna Tappar, Taluka: Anjar, Dist: Kutch

2. Pirvalu Talav, Village: Rapar (Khokhara), Taluka: Anjar, Dist: Kutch

ISCL has successfully completed project and excavated 2500 cubic meter soil/clay from both water bodies and increased water storage capacity.

#### કામગીરી

- તળાવો ઉડા કરવા અને તેના આવરાની સફાઈ
- જળાશયોનું કિસીલ્ટિંગ
- જળાશયોને અવરોધતા ઝાડી-ઝાંખરા દૂર કરાશે.