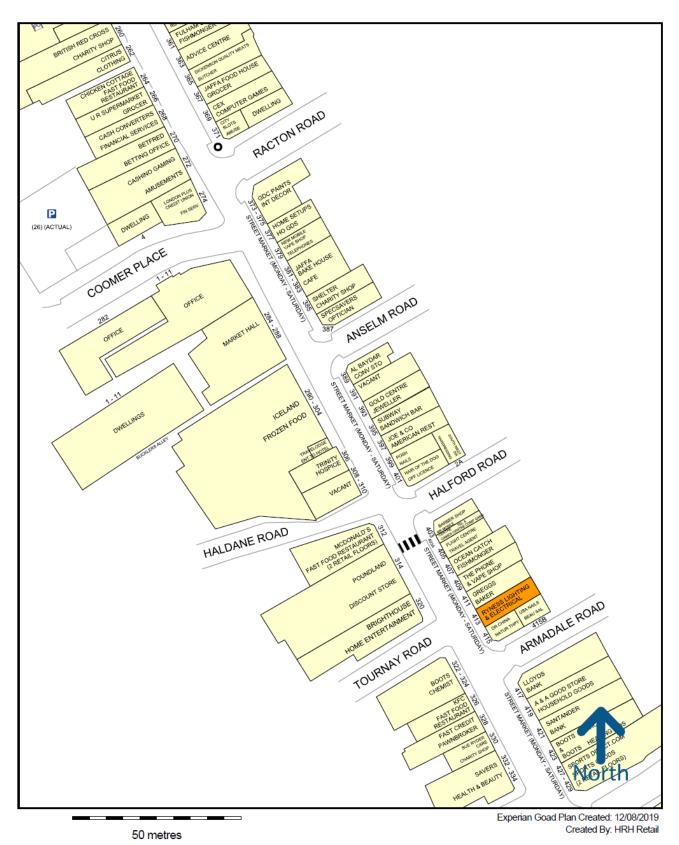

# **LOCATION**

The premises occupy a prime position on the very busy and popular North End Road. Multiple retailers in the immediate vicinity include Greggs, Poundland, Argos, Savers & McDonalds.

An extract from the street plan is attached upon which the property is highlighted.