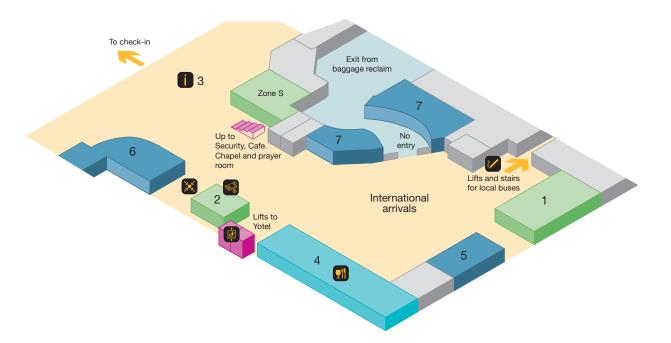

### **South Terminal - Arrivals**

Passenger areas

Public areas

Lift

#### **Services**

Bureau de change

Meeting point

Smoking area

1 Onward Travel Centre – Trains, easyBus, National Express

2 Travelex Bureau de Change and cash machine

3 UK Immigration Services phone

### **Shops & Restaurants**

Restaurant / Café

4 Costa Coffee

5 Excess baggage / Left baggage / Shop and Drop

6 WHSmith

7 World Duty Free Arrivals Shop