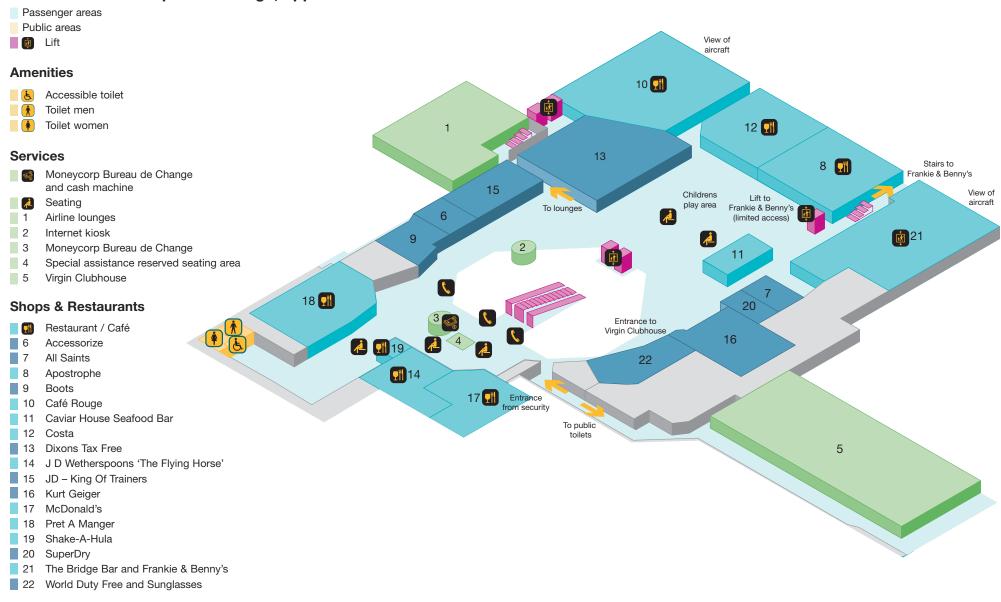

#### **Amenities**

- Accessible toilet
- Babycare
  - Shower facilities
- Toilet men
- Toilet women

### **Services**

- Bureau de change
- Chapel and prayer room
- 🏻 🙀 Lif
- Public telephone
- Seating
- 1 Travelex Bureau de Change

### **Shops & Restaurants**

- Restaurant / Café
- 2 Apostrophe
- 3 Caffè Nero
- 4 Giraffe
- 5 Internet zone
- 6 The Beehive
- 7 The London News Company