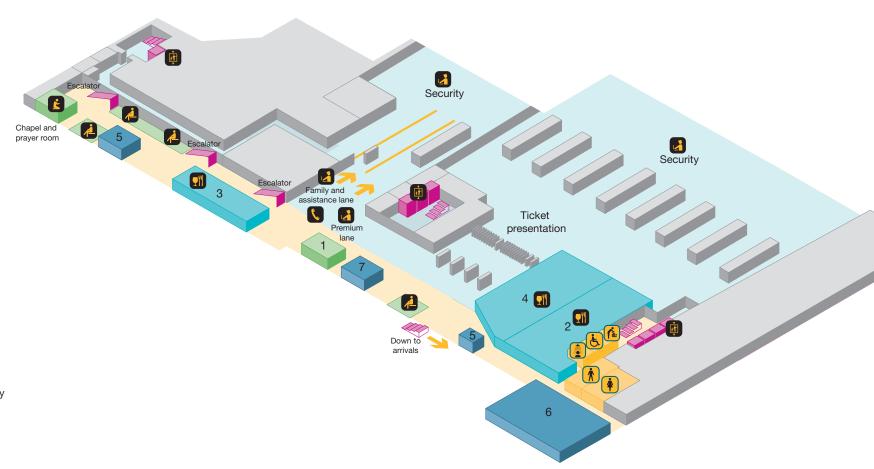

### **South Terminal - Departures level 3**

- Passenger areas
- Public areas
- Lift

#### **Amenities**

- Accessible toilet
- Babycare
  - Shower facilities
- Toilet men
- Toilet women

### **Services**

- Bureau de change
- Chapel and prayer room
- 🏻 🙀 Lif
- Public telephone
- Seating
- 1 Travelex Bureau de Change

### **Shops & Restaurants**

- Restaurant / Café
- 2 Apostrophe
- 3 Caffè Nero
- 4 Giraffe
- 5 Internet zone
- 6 The Beehive
- 7 The London News Company