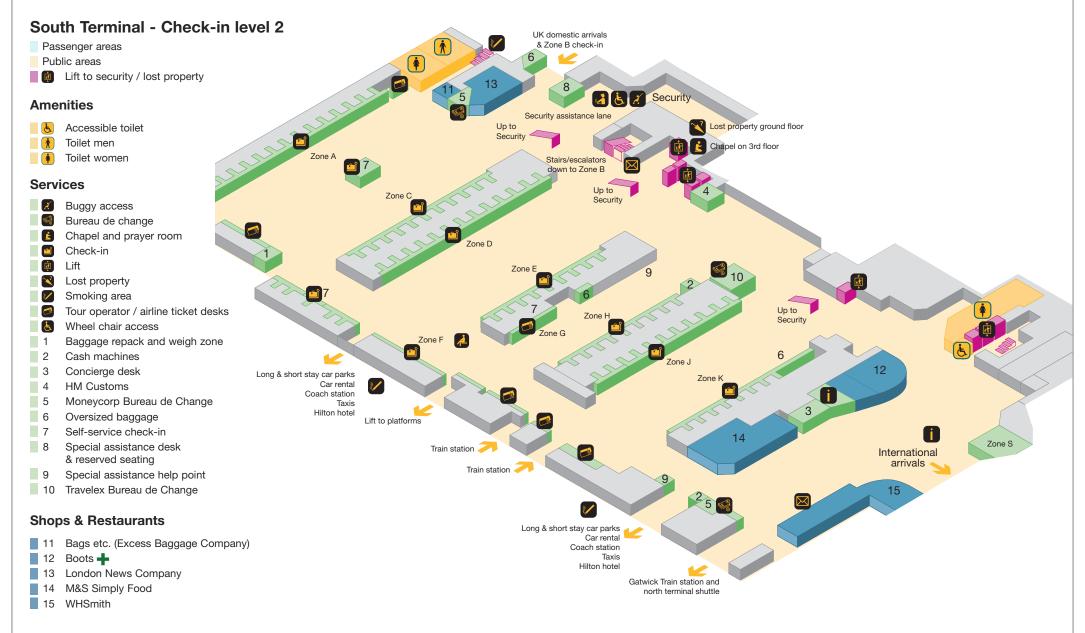

### **South Terminal - Arrivals**

Passenger areas

Public areas

Lift

#### **Services**

Bureau de change

Meeting point

Smoking area

1 Onward Travel Centre – Trains, easyBus, National Express

2 Travelex Bureau de Change and cash machine

3 UK Immigration Services phone

### **Shops & Restaurants**

Restaurant / Café

4 Costa Coffee

5 Excess baggage / Left baggage / Shop and Drop

6 WHSmith

7 World Duty Free Arrivals Shop



### **South Terminal - Departures level 3**

- Passenger areas
- Public areas
- Lift

#### **Amenities**

- Accessible toilet
- Babycare
  - Shower facilities
- Toilet men
- Toilet women

### **Services**

- Bureau de change
- Chapel and prayer room
- 🏻 🙀 Lif
- Public telephone
- Seating
- 1 Travelex Bureau de Change

### **Shops & Restaurants**

- Restaurant