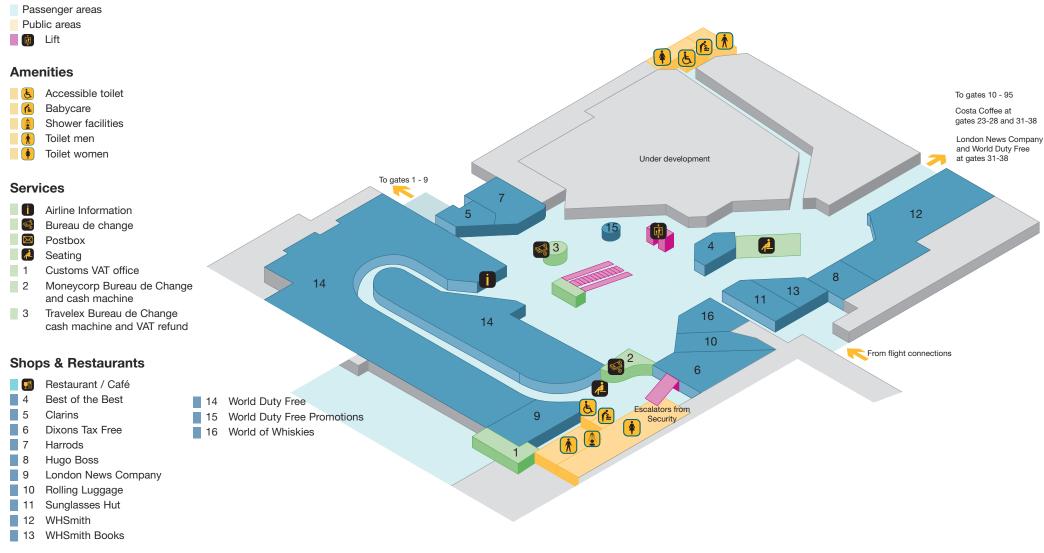

#### **Amenities**

- Accessible toilet
- Babycare
  - Shower facilities
- Toilet men
- Toilet women

### **Services**

- Bureau de change
- Chapel and prayer room
- 🏻 🙀 Lif
- Public telephone
- Seating
- 1 Travelex Bureau de Change

### **Shops & Restaurants**

- Restaurant / Café
- 2 Apostrophe
- 3 Caffè Nero
- 4 Giraffe
- 5 Internet zone
- 6 The Beehive
- 7 The London News Company