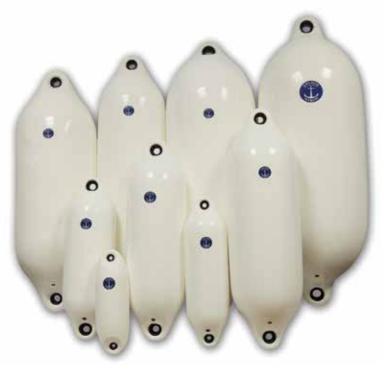

## **Standard Fenders**

A comprehensive range of standard cylindrical fenders with a reinforced attachment eye at each end. Suitable for vertical or horizontal use, they should meet most pleasure craft and workboat requirements. With the highest quality UV resistant PVC and class leading wall thickness, Anchor Marine fenders will prove reliable for many years.

The fenders have valves for easy inflation/deflation and hard thimble eyes to reinforce rope securing points.

| Part no | Diameter x length |         | Weight |
|---------|-------------------|---------|--------|
|         | cm                | inches  | kg     |
| 0061    | 8 x 27            | 3 x 10  | 0.35   |
| 0071    | 11 x 40           | 4 x 16  | 0.70   |
| 0081    | 13 x 45           | 5 x 18  | 0.80   |
| 0091    | 15 x 55           | 6 x 22  | 1.15   |
| 0451    | 18 x 65           | 7 x 26  | 1.70   |
| 0101    | 20 x 80           | 8 x 32  | 2.30   |
| 0459    | 23 x 75           | 9 x 30  | 2.60   |
| 0453    | 27 x 85           | 11 x 33 | 3.30   |
| 0111    | 31 x 91           | 13 x 36 | 4.00   |