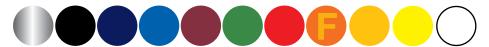

## **Coloured Fenders**

Anchor Marine is also able to produce coloured fenders. The additional standard colours are:

Metallic silver

Black

Navy blue

Royal blue

Burgundy

Green

Red

Fluorescent orange

Orange

Yellow

White

Other colours are available but may be subject to minimum order numbers. Please contact us for further details.