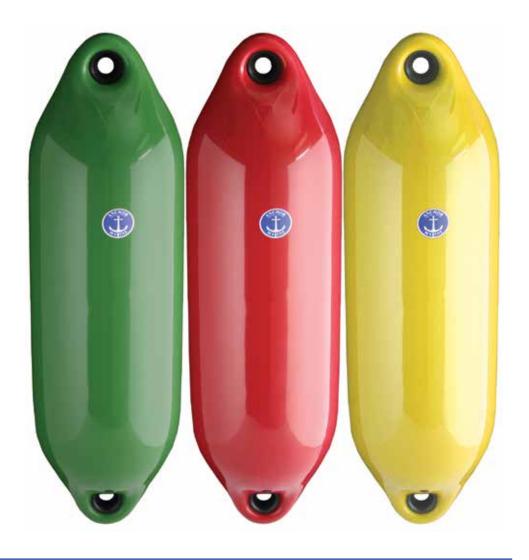

## **Standard Fenders**

A comprehensive range of standard cylindrical fenders with a reinforced attachment eye at each end. Suitable for vertical or horizontal use, they should meet most pleasure craft and workboat requirements. With the highest quality UV resistant PVC and class leading wall thickness, Anchor Marine fenders will prove reliable for many years.

The fenders have valves for easy inflation/deflation and hard thimble eyes to reinforce rope securing points.

| Part no | Diameter x length |         | Weight |
|---------|-------------------|---------|--------|
|         | cm                | inches  | kg     |
| 0061    | 8 x 27            | 3 x 10  | 0.35   |
| 0071    | 11 x 40           | 4 x 16  | 0.70   |
| 0081    | 13 x 45           | 5 x 18  | 0.80   |
| 0091    | 15 x 55           | 6 x 22  | 1.15   |
| 0451    | 18 x 65           | 7 x 26  | 1.70   |
| 0101    | 20 x 80           | 8 x 32  | 2.30   |
| 0459    | 23 x 75           | 9 x 30  | 2.60   |
| 0453    | 27 x 85           | 11 x 33 | 3.30   |
| 0111    | 31 x 91           | 13 x 36 | 4.00   |