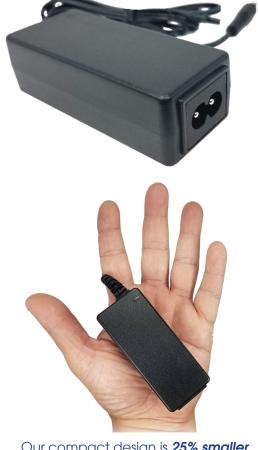

## Ultra-Compact SP10DS6R - SP40DS6R Series

Small desktop design with up to 40 Watts power.

- Ultra Compact Desktop (less than 3.5" long)
- Lighweight (only 5 ounces)
- Ideal for Streamlined Packaging
- Meets DoE Level VI (CoC v5 Tier 2 available)

(CB CE & (CE ) (CE

Our compact design is **25% smaller** than a typical 40 Watt Design

For further information, please call us.

(516) 433-1313