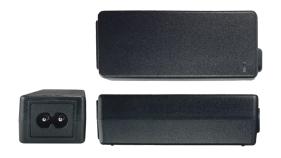

## Ultra-Compact SP10DS6R - SP40DS6R Series

Small desktop design with up to 40 Watts power.

- Ultra Compact Desktop (less than 3.5" long)
- Lighweight (only 5 ounces)
- Ideal for Streamlined Packaging
- Meets DoE Level VI (CoC v5 Tier 2 available)

## Specs at a Glance

| Input Voltage             | 90 - 264 Vac          |
|---------------------------|-----------------------|
| Output Power              | 10 - 40 Watts         |
| Output Voltage            | 12 - 30 Vdc           |
| Output Current            | 0.83 - 3.4 A          |
| MTBF                      | 50,000 Hrs. Min.      |
| Dimensions<br>(L x W x H) | 85.5 x 36.5 x 26.2 mm |
| Weight (Base)             | 140 g                 |