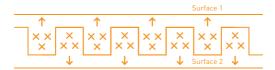

## DOUBLE SIDED INNOVATIVE DESIGN

The adhesive stays sealed in the channels on both sides

This channeled design allows for a completely straight tear by hand. Other benefits include:

**→**|←

O

Carpet runner