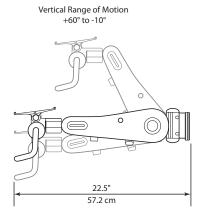

## **Mounting Solutions**

Variable Height Mount (VHM)

Moment Load: 40 lbs (18.1 kg)

#### **Pivot Arm Wall Mount**

Moment Load: 60 lbs (27.2 kg)