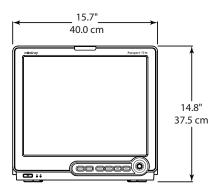

#### **Physical Dimensions**

Monitor Size: 37 cm (H) x 40 cm (W) x 19.3 cm (D)

14.5" (H) x 15.7" (W) x 7.6" (D)

Monitor Weight: 12 kg (26.5 lbs) without modules, batteries,

accessories and recorder

#### Front