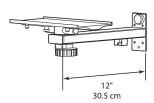

## **Mounting Solutions**

Variable Height Mount (VHM)

Moment Load: 40 lbs (18.1 kg)