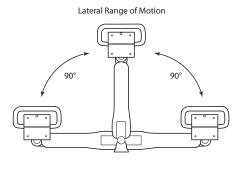

Interface 1 connector, standard DVI-D

Nurse Call 1 connector, standard BNC

Equipotential

Grounding Terminal 1 terminal

Micro-D Connector 1 connector, standard Micro-D

**Battery** 

Chargeable Lithium-lon, 11.1 VDC, 4.5 Ah

Type: Cl Number of Batteries: 2

(00) ~ □ A

Run Time: 120 minutes when powered by two new fully-charged

battery (25°C, SpO<sub>2</sub>, ECG, disconnected from Temp cable, Auto NIBP measurements at intervals of 15 minutes)

120 / 80

Charge Time: Less than 5 hours to 90%, and less than 6 hours to 100%

when the monitor is off.

Shutdown Delay: At least 5 min (after a low battery alarm first occurs)





#### Front



#### Side





# Passport® 17m

# **Physical Specifications**

## **Mounting Solutions**

Variable Height Mount (VHM)

Moment Load: 40 lbs (18.1 kg)





#### **Pivot Arm Wall Mount**

Moment Load: 60 lbs (27.2 kg)

## Lateral Range of Motion





### Wall Mount

Moment Load: 80 lbs (36.3 kg)





800 MacArthur Blvd., Mahwah, NJ 07430

Tel: 800.288.2121 Tel: 201.995.8000 Fax: 800.926.4275 **www.mindray.com**