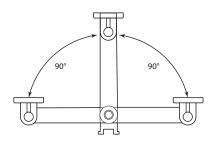

ounding Terminal 1 terminal

Micro-D Connector 1 connector, standard Micro-D

**Battery** 

Chargeable Lithium-lon, 11.1 VDC, 4.5 Ah

Type: Cl Number of Batteries: 2

(00) ~ □ A

Run Time: 120 minutes when powered by two new fully-charged

battery (25°C, SpO<sub>2</sub>, ECG, disconnected from Temp cable, Auto NIBP measurements at intervals of 15 minutes)

120 / 80

Charge Time: Less than 5 hours to 90%, and less than 6 hours to 100%

when the monitor is off.

Shutdown Delay: At least 5 min (after a low battery alarm first occurs)





#### Front



#### Side





# Passport® 17m

# **Physical Specifications**

## **Mounting Solutions**

Variable Height Mount (VHM)

Moment Load: 40 lbs (18.1 kg)





#### **Pivot Arm Wall Mount**

Moment Load: 60 lbs (27.2 kg)

## Lateral Range of Motion





### Wall Mount

Moment Load: 80 lbs (36.3 kg)





800 MacArthur Blvd., Mahwah, NJ 07430

Tel: 800.288.2121 Tel: 201.995.8000 Fax: 800.926.4275 **www.mindray.com**