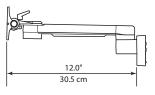

### Wall Mount

Moment Load: 80 lbs (36.3 kg)

800 MacArthur Blvd., Mahwah, NJ 07430

Tel: 800.288.2121 Tel: 201.995.8000 Fax: 800.926.4275 **www.mindray.com** 