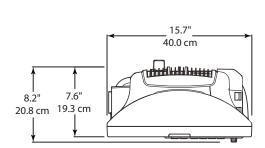

#### **Physical Dimensions**

Monitor Size: 37 cm (H) x 40 cm (W) x 19.3 cm (D)

14.5" (H) x 15.7" (W) x 7.6" (D)

Monitor Weight: 12 kg (26.5 lbs) without modules, batteries,

accessories and recorder

#### Side