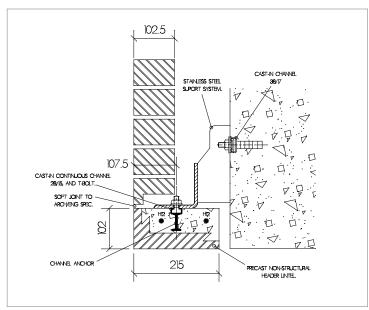

The unique expertise of lbstock-Kevington in the design and manufacture of masonry arches means we have developed an effective solution to realise this popular design feature on site. Underslung soffits are recommended. They are ideal for unusually shaped and long openings or where there is restricted access or little or no bearing surfaces available. A stainless steel fixing channel is cast into a masonry faced soffit unit, which is then fixed to site installed support angles.

Precast Non-Structural Underslung Soffit

Fixing bracket details