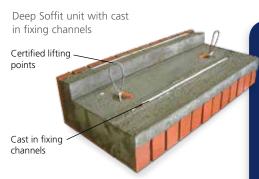

The unique expertise of lbstock-Kevington in the design and manufacture of masonry arches means we have developed an effective solution to realise this popular design feature on site. Underslung soffits are recommended. They are ideal for unusually shaped and long openings or where there is restricted access or little or no bearing surfaces available. A stainless steel fixing channel is cast into a masonry faced soffit unit, which is then fixed to site installed support angles.