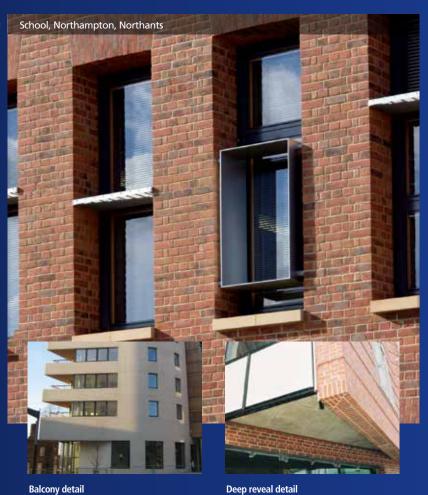

## **Underslung Brick Faced Soffits**

Deep reveals and soffits are an increasingly popular design feature that adds an extra depth and dimension to masonry facades. To create these effects the surrounding brickwork bond is carried over the openings, whilst still maintaining an exposed brick soffit without the need for unsightly exposed supporting steelwork.

The unique expertise of lbstock-Kevington in the design and manufacture of masonry arches means we have developed an effective solution to realise this popular design feature on site. Underslung soffits are recommended. They are ideal for unusually shaped and long openings or where there is restricted access or little or no bearing surfaces available. A stainless steel fixing channel is cast into a masonry faced soffit unit, which is then fixed to site installed support angles.

Precast Non-Structural Underslung Soffit

Fixing bracket details