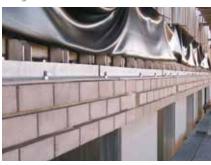

## **Underslung Brick Faced Soffits**

Deep reveals and soffits are an increasingly popular design feature that adds an extra depth and dimension to masonry facades. To create these effects the surrounding brickwork bond is carried over the openings, whilst still maintaining an exposed brick soffit without the need for unsightly exposed supporting steelwork.

The unique expertise of lbstock-Kevington in the design and manufacture of masonry arches means we have developed an effective solution to realise this popular design feature on site. Underslung soffits are recommended. They are ideal for unusually shaped and long openings or where there is restricted access or little or no bearing surfaces available. A stainless steel fixing channel is cast into a masonry faced soffit unit, which is then fixed to site installed support angles.