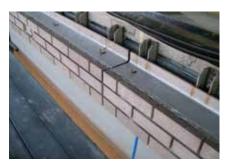

## **Underslung Brick Faced Soffits**

Deep reveals and soffits are an increasingly popular design feature that adds an extra depth and dimension to masonry facades. To create these effects the surrounding brickwork bond is carried over the openings, whilst still maintaining an exposed brick soffit without the need for unsightly exposed supporting steelwork.

The unique expertise of lbstock-Kevington in the design and manufacture of masonry arches means we have developed an effective solution to realise this popular design feature on site. Underslung soffits are recommended. They are ideal for unusually shaped and long openings or where there is restricted access or little or no bearing surfaces available. A stainless steel fixing channel is cast into a masonry faced soffit unit, which is then fixed to site installed support angles.