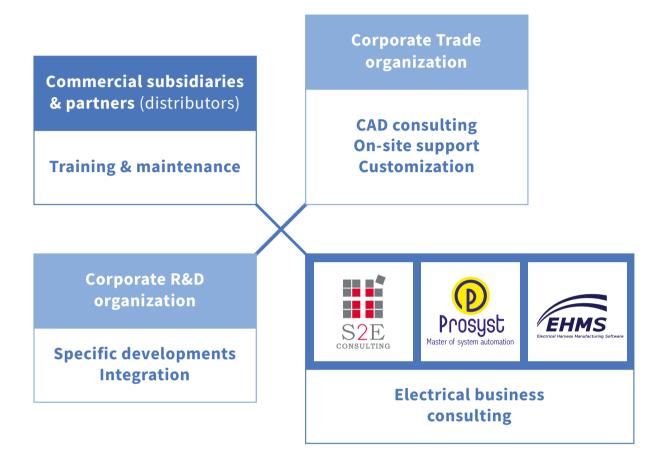

### Dedicated team to customize the software to our clients' needs

The **"Assistance+"** team supports our clients in implementing and integrating IGE+XAO solutions. Our R&D team also provides specific developments as well as integration services.

### Value-added consulting

Created in collaboration with the SOGECLAIR Group, S2E Consulting offers assistance and consulting services dedicated to system engineering and optimization of electrical design processes.

Prosyst also provides consulting services around electrical simulation and diagnostic.

In response to the market fast-moving needs, the IGE+XAO Group has put in place an "extended enterprise" organization.