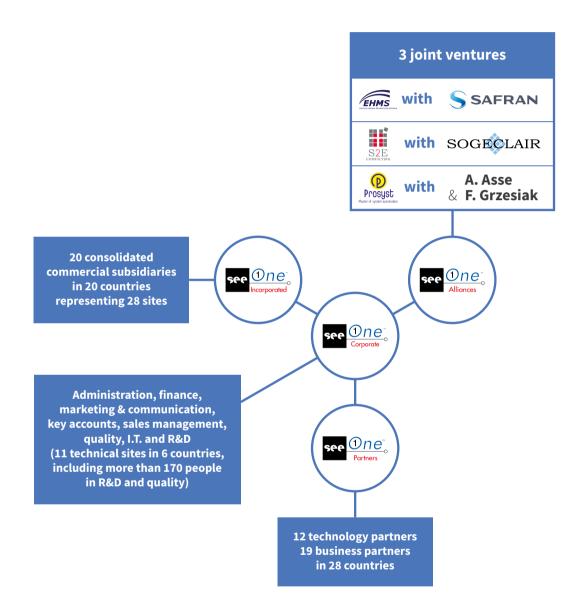

### Value-added consulting

Created in collaboration with the SOGECLAIR Group, S2E Consulting offers assistance and consulting services dedicated to system engineering and optimization of electrical design processes.

Prosyst also provides consulting services around electrical simulation and diagnostic.

In response to the market fast-moving needs, the IGE+XAO Group has put in place an "extended enterprise" organization.