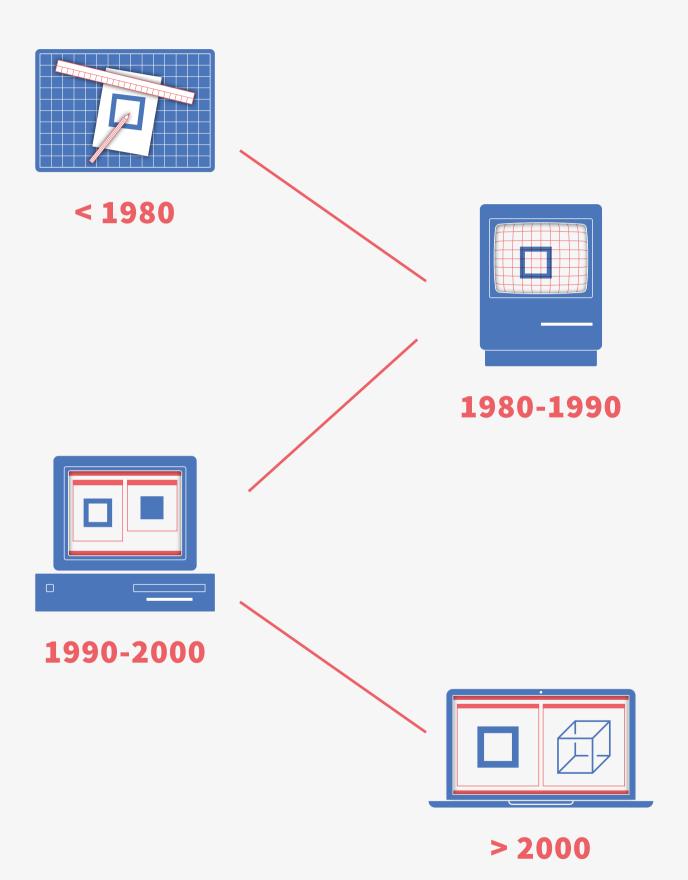

## CORPORATE DOCUMENTATION

Historically, the Group began by developing, selling and maintaining CAD (Computer Aided Design) software dedicated to the electrical industry. Electrical CAD software applications are used to design and maintain the electrical side of manufacturing processes and end products. Today, CAD is the main business of the Group and represents 70% of its revenue.

From the late 90's, the IGE+XAO Group has started the development of a software suite covering the overall requirements of the electrical harnesses design market. This new market has led the Group to start building, as early as 2005, a complete and dedicated PLM (Product Lifecycle Management) software range. These solutions have attracted numerous global players in aerospace and transportation such as Airbus, Embraer or Alstom.

Since mid-2014, with the purchase of Prosyst, IGE+XAO offers a complete software range for electrical functional simulation.

33 years of experience Over 91,000 licences sold 30 locations in 20 countries 360 employees Listed on NYSE Euronext since March 1997