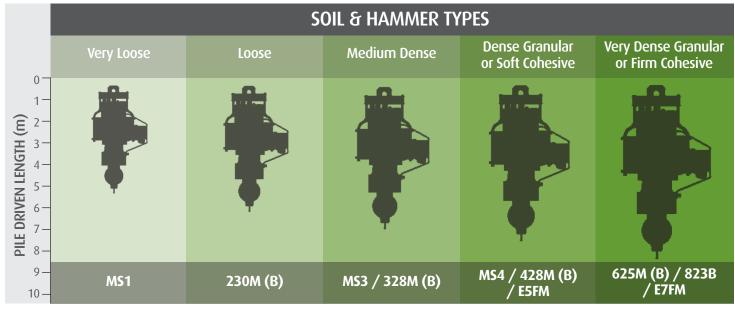

## **SELECTION GUIDE**

### **EXCAVATOR RANGE**

| Model     | Excavator Range<br>(tonne) | Length of Sheet<br>(metres) |
|-----------|----------------------------|-----------------------------|
| MS1       | 5-8                        | 1-4                         |
| 230M (B)  | 13-16                      | 3-5                         |
| MS3       | 13-20                      | 3-6                         |
| 328M (B)  | 13-20                      | 3-6                         |
| MS4       | 20-30                      | 3-7                         |
| 428M (B)  | 20-30                      | 3-7                         |
| E5FM      | 20-30                      | 3-7                         |
| 625M (B)  | 25-35                      | 3-7                         |
| 823B/E7FM | 25-40                      | 3-7                         |

Maximum length of sheet for EMVs = 7 metres