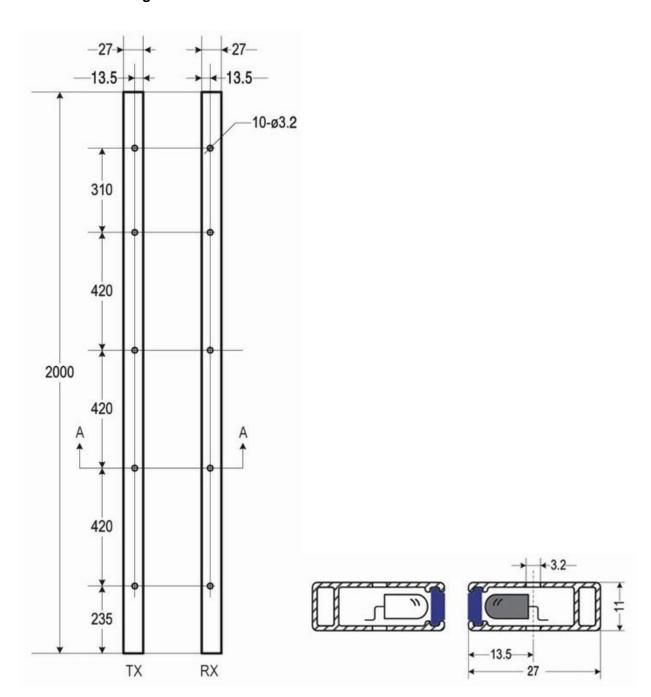

## Installation drawing:

#### **Technical Data:**

| Model                       | L                                                         |
|-----------------------------|-----------------------------------------------------------|
| Number of diodes            | 64                                                        |
| Maximum beams               | 128 beams                                                 |
| Highest Detecting height    | 1841 mm                                                   |
| Lowest Detecting height     | 20 mm                                                     |
| Profile dimension           | 2000mm (height) × 11mm (thickness) × 27mm (width)         |
| Detecting distance          | 0 - 3000mm                                                |
| Vertical tolerance          | +/- 10mm,7°                                               |
| Horizontal tolerance        | +/- 3mm,5°                                                |
| Response Time (Relay)       | 57.5ms                                                    |
| Cable reliability           | 30 million door movements                                 |
| Power consumption           | ≤4W or 100Ma @ DC24V                                      |
| Voice reminder              | Buzzer In RX,after continuous detection for 15s,buzzer On |
| Light immunity              | ≥100000 LUX                                               |
| EMC compliance              | Emission to EN12015, Immunity to EN12016                  |
| Operating temperature range | -20℃~+65℃                                                 |
| IP Rating                   | IP54(TX,RX)                                               |
| Vibration test              | Random vibration 20 to 500Hz for 4hrs per axis(X,Y,Z)     |
|                             | Sinusoidal vibration 30Hz for 30mins per axis(X,Y,Z)      |