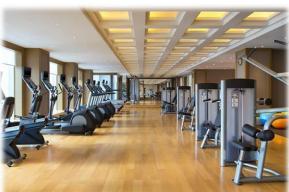

# Westing Tianjin

Year of Completion: 2009 Area: 640 m<sup>2</sup>

- 1. Complete setup of the health and fitness facilities.
- 2. Technical assistance.
- 3. Marketing and Sales, planning and strategy.
- 4. Pre-opening and startup assistance.

### Westin Qingdao

Year of Completion: 2013 Area: 2,500 m<sup>2</sup>

- 1. Feasibility Study
- 2. Concept- Planning & Design Development
- 3. Technical Planning Development
- 4. Equipment and Facilities Requirements
- 5. Tendering and Commissioning
- 6. Programme Design & Development
- 7. Testing and Commissioning