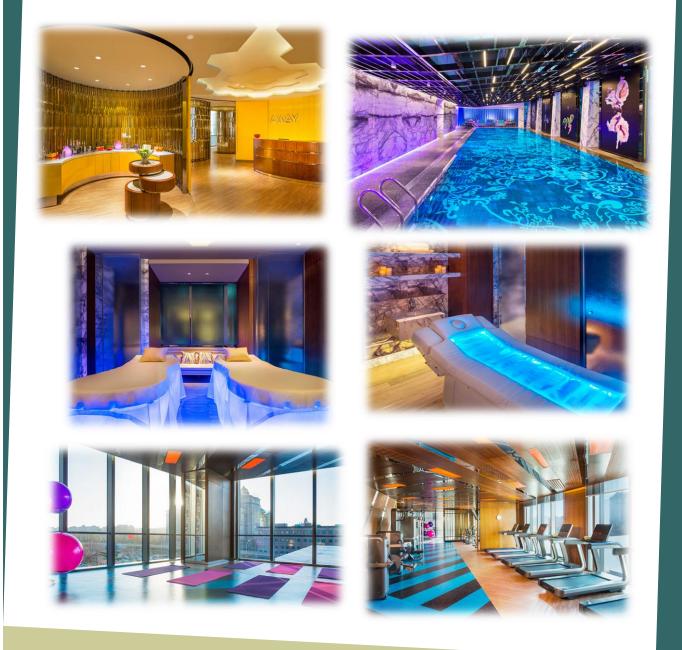

### W Shanghai

Year of Completion: 2017 Area: 730 m<sup>2</sup>

- 1. Feasibility Study
- 2. Concept- Planning & Design Development
- 3. Technical Planning Development
- 4. Equipment and Facilities Requirements
- 5. Tendering and Commissioning
- 6. Programme Design & Development
- 7. Testing and Commissioning
- 8. Marketing, Image, Identity