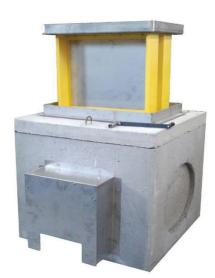

# PUPS 08

Total power 600 amps. Total weight loading 40 tons (suitable for use in HGV areas). Can be used to supply electricity, water, gas and telephone. Dished top for paving. Raised by turning handle. Dished top for paving. Raised by turning handle. This is a special build unit tailored to client's requirements. Suitable for large arenas and areas hosting big events.

#### TYPE OF MOVEMENT

RAISED BY TURNING HANDLE

### TOTAL WEIGHT

• 1,300kg

#### **STRUCTURE**

• STAINLESS STEEL, CAST IRON AND CONCRETE