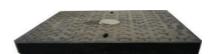

#### **COVER TYPES**

A. COVER TO FILL STAINLESS STEEL AISI304 20TLOAD

B. COVER CLOSED STAINLESS STEEL AISI304 20T LOAD

C. COVER CLOSED CAST IRON 40T LOAD (mm 800x600)