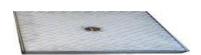

#### **COVER TYPES**

A. COVER TO FILL STAINLESS STEEL AISI304 20TLOAD

B. COVER CLOSED STAINLESS STEEL AISI304 20T LOAD

C. COVER CLOSED CAST IRON 40T LOAD (mm 800x600)