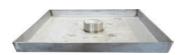

#### **COVER TYPES**

A. COVER TO FILL STAINLESS STEEL AISI304 20TLOAD

B. COVER CLOSED STAINLESS STEEL AISI304 20T LOAD

C. COVER CLOSED CAST IRON 40T LOAD (mm 800x600)

#### TYPE OF MOVEMENT

RAISED BY TURNING HANDLE

### TOTAL WEIGHT

• 1,300kg

#### **STRUCTURE**

• STAINLESS STEEL, CAST IRON AND CONCRETE