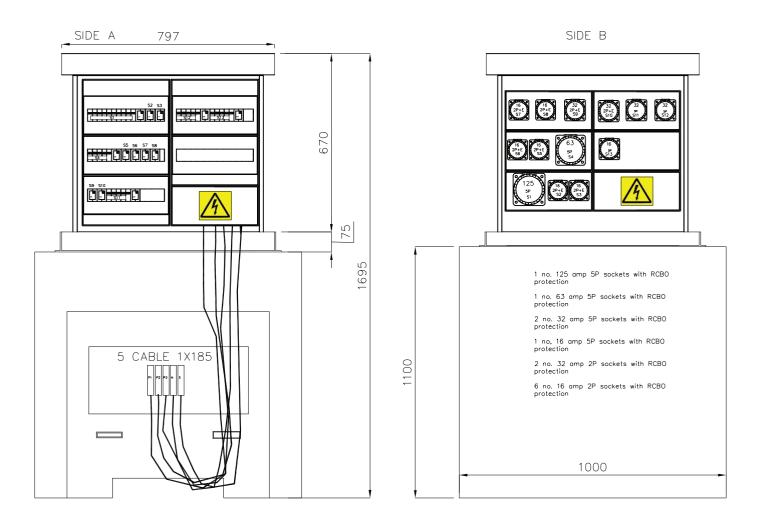

# 1. (For a stage or events)

1 no. 125 amp 5P sockets with RCBO protection 1 no. 63 amp 5P sockets with RCBO protection 2 no. 32 amp 5P sockets with RCBO protection 1 no, 16 amp 5P sockets with RCBO protection 2 no. 32 amp 2P sockets with RCBO protection 6 no. 16 amp 2P sockets with RCBO protection