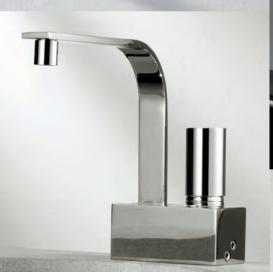

### **BONOMI IS SYSTEM**

⊙ MATCHABLE AND VERSATILE: BONOMI IS MADE OF ESSENTIAL ELEMENTS DESIGNED TO CREATE FREE COMBINATIONS MAKING ALL FURNISHINGS UNIQUE.

⊙ A VAST RANGE, UNIQUE IN ITS KIND, WITH THE POSSIBILITY OF INTERCHANGING SPOUTSAND LEVERS, PLATES AND ROSES WITHOUT HAVING TO CHANGE THE MIXING GROUPS.

⊙ WITH A FEW EMBEDDING SYSTEMS MANY VARIANTS CAN BE MOUNTED (IN THE CASE OF THE SINK, UP TO 20).

⊙ THE SYSTEM IS COMPLETED WITH A RANGE OF ACCESSORIES WHICH FREELY "CONTAMINATE" THE HOME WITH STYLE AND VERSATILITY, FROM THE BATHROOM TO THE LOUNGE TO THE BEDROOM.