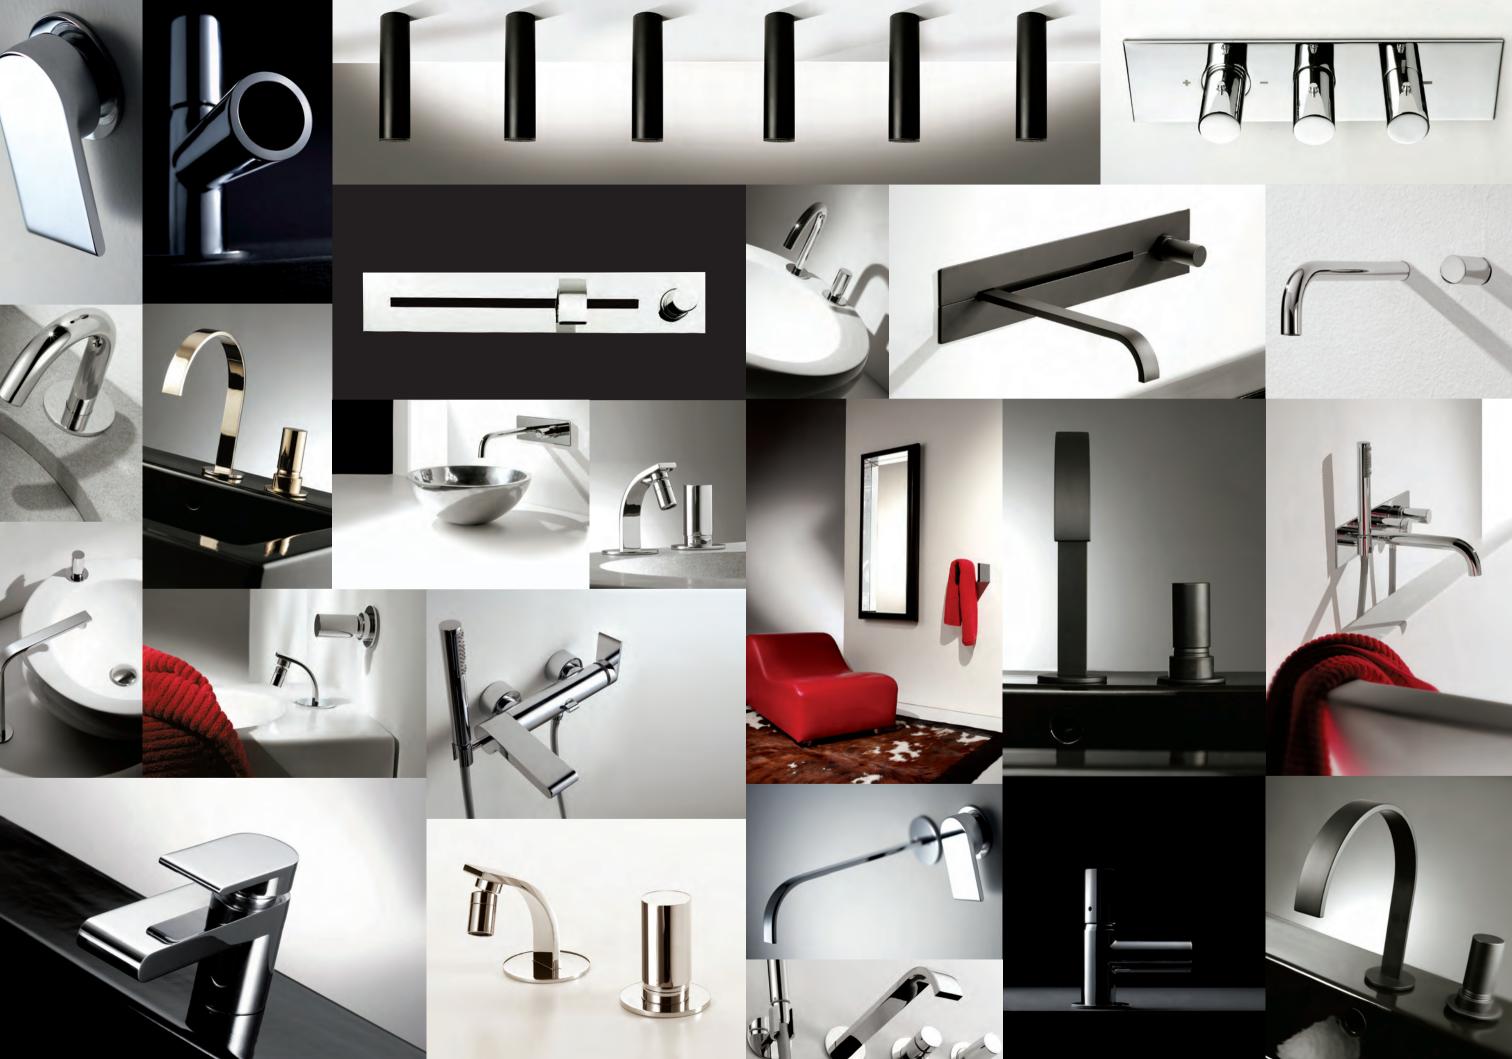

### **BONOMI IS SYSTEM**

⊙ MATCHABLE AND VERSATILE: BONOMI IS MADE OF ESSENTIAL ELEMENTS DESIGNED TO CREATE FREE COMBINATIONS MAKING ALL FURNISHINGS UNIQUE.

⊙ A VAST RANGE, UNIQUE IN ITS KIND, WITH THE POSSIBILITY OF INTERCHANGING SPOUTSAND LEVERS, PLATES AND ROSES WITHOUT HAVING TO CHANGE THE MIXING GROUPS.

⊙ WITH A FEW EMBEDDING SYSTEMS MANY VARIANTS CAN BE MOUNTED (IN THE CASE OF THE SINK, UP TO 20).

⊙ THE SYSTEM IS COMPLETED WITH A RANGE OF ACCESSORIES WHICH FREELY "CONTAMINATE" THE HOME WITH STYLE AND VERSATILITY, FROM THE BATHROOM TO THE LOUNGE TO THE BEDROOM.

# UNIQUE

# BONOMI IS THE RANGE TUBE • PEOPLE • ZERO • ARCO • ELLE • LIGHT • ZOOM

Via Monsuello, 36 . 25065 Lumezzane S.S . Brescia . I

Ufficio Commerciale Tel. +39 030 8922121 . Fax +39 030 8922151 info@bonomiservice.com