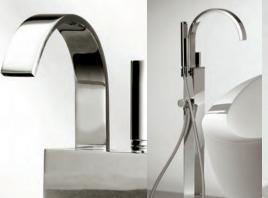

### **BONOMI IS SYSTEM**

⊙ MATCHABLE AND VERSATILE: BONOMI IS MADE OF ESSENTIAL ELEMENTS DESIGNED TO CREATE FREE COMBINATIONS MAKING ALL FURNISHINGS UNIQUE.

⊙ A VAST RANGE, UNIQUE IN ITS KIND, WITH THE POSSIBILITY OF INTERCHANGING SPOUTSAND LEVERS, PLATES AND ROSES WITHOUT HAVING TO CHANGE THE MIXING GROUPS.

⊙ WITH A FEW EMBEDDING SYSTEMS MANY VARIANTS CAN BE MOUNTED (IN THE CASE OF THE SINK, UP TO 20).

⊙ THE SYSTEM IS COMPLETED WITH A RANGE OF ACCESSORIES WHICH FREELY "CONTAMINATE" THE HOME WITH STYLE AND VERSATILITY, FROM THE BATHROOM TO THE LOUNGE TO THE BEDROOM.