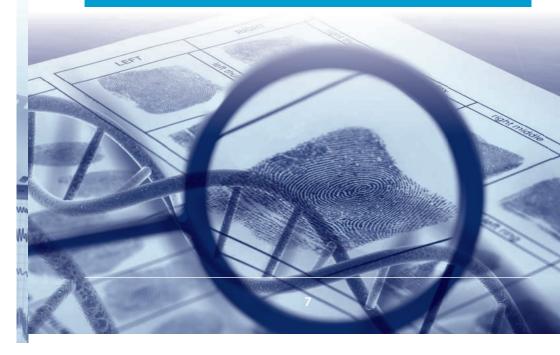

## FORENSIC SCIENCE FACILITIES AS AN IMPORTANT AID

Our Forensic Science Facilities are an important aid in both civil and criminal matters. They include photography and video enhancement, handwriting and finger print analysis, mobile phone and computer examination, as well as DNA profiling including Paternity Testing. Our highly qualified consultants using the most modern debugging equipment provide advanced electronic 'sweeps', ensuring that your premises are 'clean' of electronic spies. Nationwide Investigations Group is one of the few companies in the UK that provide polygraph (lie detector) examinations. Although a polygraph test may not convict the guilty in a Court of Law, the results are often used to confirm innocence rather than guilt, which can help dispel the very unpleasant aura of suspicion.