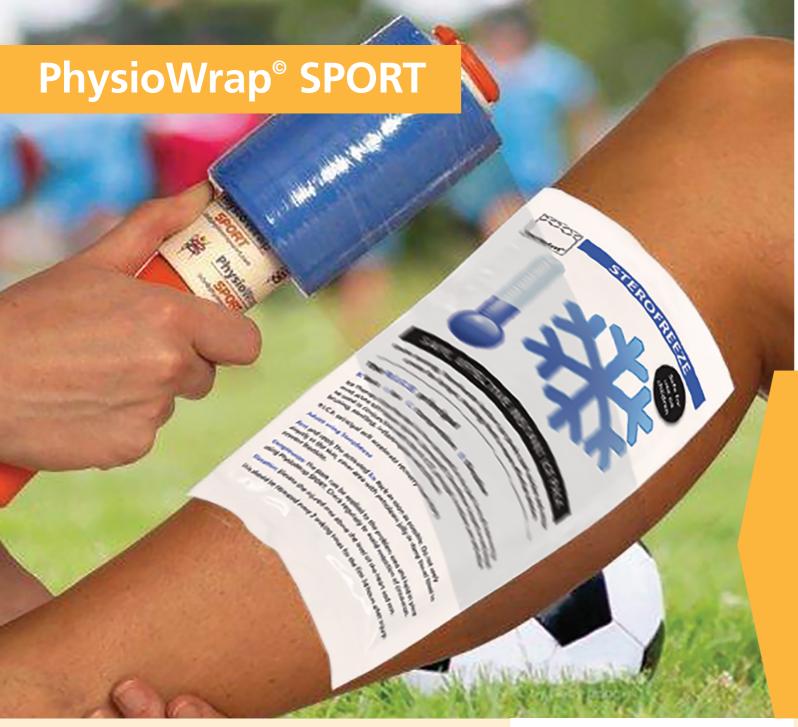

# The fast, convenient and effective treatment for soft tissue injuries

PhysioWrap® SPORT is an effective all-in-one system for securing ice packs, gel packs and other forms of cold or warm therapy, to soft-tissue injuries.

# Helps treat sports injuries - fast!

Using the lightweight re-usable dispenser, the films built-in elasticity provides fast application to the injured area. It holds the treatment pack firmly in place and needs no preperation or even unwrapping.

#### The translucent film

Allows clear observation of the area around the injury for bruising or other symptoms.

## Contributing to effective R.I.C.E treatment

PhysioWrap SPORT's unique characteristics allow it to secure an ice or a gel-based cold pack to the injury, whilst also applying compression to the affected area. This helps to significantly speed up recovery.

# Simple to use

With PhysioWrap SPORT there is no need for pins or other fasteners. Scissors are not required, and the high-performance film simply sticks to itself and not the patient's skin. It is also quick and painless to remove.