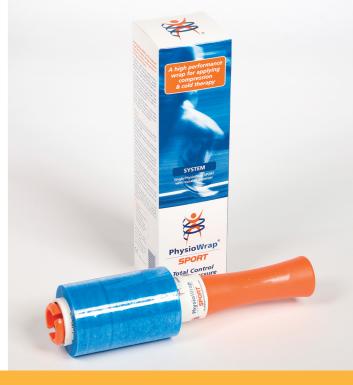

# **Total Control Under Pressure**

# The fast, convenient and effective treatment for soft tissue injuries

PhysioWrap® SPORT is an effective all-in-one system for securing ice packs, gel packs and other forms of cold or warm therapy, to soft-tissue injuries.

## Value for money

This marvellous film is supplied on a lightweight, re-usable, rigid-plastic dispenser and is available in a choice of convenient pack sizes. It's portable and easy to store. A single 100 metre roll gives around 50 applications representing exceptional value for money.