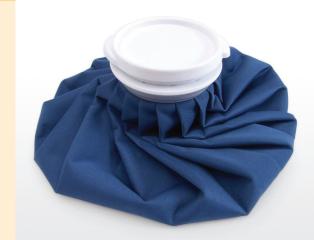

# Reusable Ice Bag

- The handy injury aid
- Small enough to fit into your gym bag or first aid kit
- Provides instant pain relief just add ice!

| Description      | Reference |
|------------------|-----------|
| Reusable Ice Bag | 9640      |