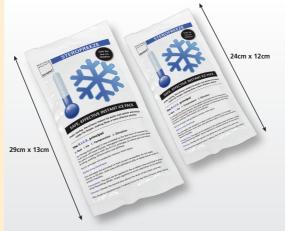

# **Sterofreeze Instant Ice Packs**

#### What makes Sterofreeze better than the rest?

1. Our ice packs reduce in temperature far quicker than alternative brands

2. Sterofreeze stays colder for longer, which is vital for faster healing

| Description                        | Size        | Pack   | Reference |
|------------------------------------|-------------|--------|-----------|
| Steroplast Instant Ice Pack        | 24cm x 12cm | 1 x 25 | 9592      |
| Steroplast Instant Ice Pack (long) | 29cm x 13cm | 1 x 20 | 9630      |