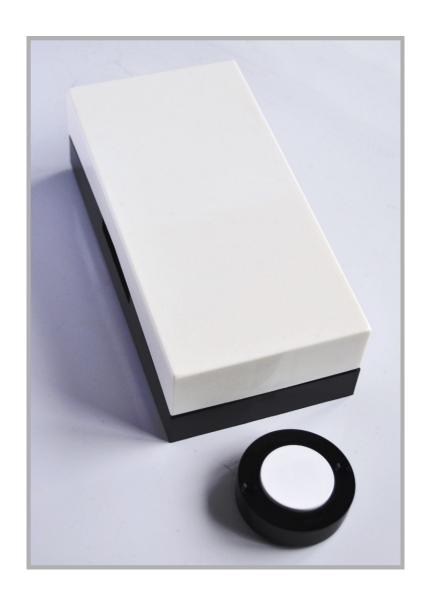

## **The Innovation Door Chime**

Simplicity itself to fit to your door. Requires no batteries, wires or electricity.

Offers reliable service without maintenance.
Pleasant two-tone chime.

Manufactured in black and white plastics.
Blends with any interior decoration.
Push plate has concealed fixing screws.

Dimensions 75mm x 150mm x 45mm deep

## Code 5555

- NO BATTERIES
- NO WIRES
- NO ELECTRICITY
- NO MAINTENANCE