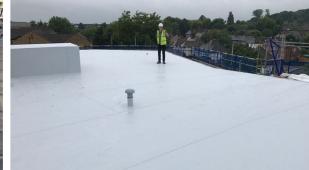

## **Single Ply Roofing**

06

Single ply membrane roofing is a synthetic, waterproof material suitable for many types and shapes of roof. The material is lightweight and can be installed quickly but is still durable and copes well under a wide range of climatic conditions.

#### Materials & Systems used

For build-up requirements please visit our website:

www.salmonsolutions.co.uk

Sika Sarnafil are the number one suppliers of single ply membrane roofing in the industry. Our partnership as a fully accredited installer allows us to supply and install Sarnafil products.

Offering both adhered and mechanically fastened roofs, Sarnafil products have the flexibility to meet the needs of any project, whether a new build or a refurbishment.

With a 25-year insurance-backed product guarantee included, along with Salmon's full Single Ply Roofing Association membership, you can enjoy maximum peace of mind when it comes to our Sarnafil installation services.