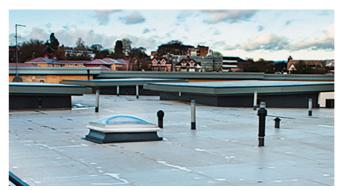

## **Single Ply Roofing**

06

Single ply membrane roofing is a synthetic, waterproof material suitable for many types and shapes of roof. The material is lightweight and can be installed quickly but is still durable and copes well under a wide range of climatic conditions.

#### Lifespan

25 - 40 years

#### Maintenance

Little to none

#### Other benefits include:

- Suitable for roofs of any shape
- Quick installation
- Easily repaired
- Cost effective
- Lightweight
- Flexible
- Durable