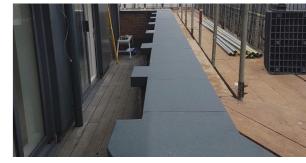

## **Single Ply Roofing**

06

Single ply membrane roofing is a synthetic, waterproof material suitable for many types and shapes of roof. The material is lightweight and can be installed quickly but is still durable and copes well under a wide range of climatic conditions.

#### Materials & Systems used

For build-up requirements please visit our website:

www.salmonsolutions.co.uk

Sika Sarnafil are the number one suppliers of single ply membrane roofing in the industry. Our partnership as a fully accredited installer allows us to supply and install Sarnafil products.