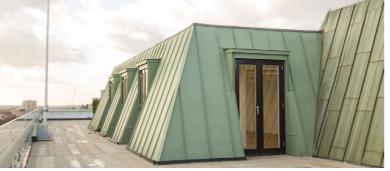

## **Copper Roofing & Cladding**

Thanks to its distinctive finish, copper is an attractive and instantly recognisable material. Used effectively on many types of building, copper is a high quality, enduring and sturdy roofing choice.