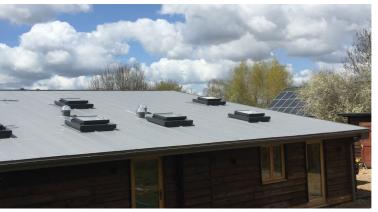

## **Single Ply Roofing**

06

Single ply membrane roofing is a synthetic, waterproof material suitable for many types and shapes of roof. The material is lightweight and can be installed quickly but is still durable and copes well under a wide range of climatic conditions.