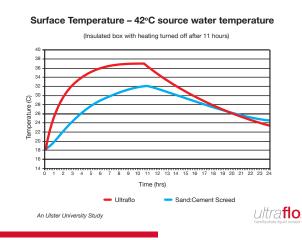

## Ultraflo® provides the conditions for a much faster heat response time than a traditional sand:cement screed.

Ultraflo® fully encapsulates the underfloor heating pipes, thus creating a more reactive heat sink, thus enabling a quicker heat response time and delivering an enhanced heating system. For a reduced source water temperature the same surface temperature can be achieved. Its unique properties deliver improved energy efficiency and lower running costs with underfloor heating.

SAND:CEMENT SCREED