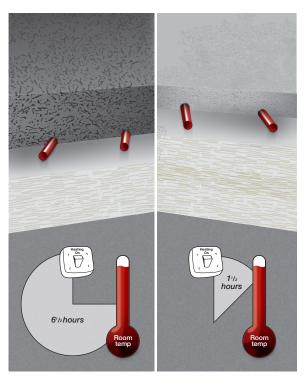

## Ultraflo® provides the conditions for a much faster heat response time than a traditional sand:cement screed.

Ultraflo® fully encapsulates the underfloor heating pipes, thus creating a more reactive heat sink, thus enabling a quicker heat response time and delivering an enhanced heating system. For a reduced source water temperature the same surface temperature can be achieved. Its unique properties deliver improved energy efficiency and lower running costs with underfloor heating.

SAND:CEMENT SCREED