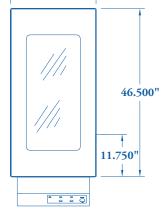

## **STANDARD SPECIFICATIONS:**

Min: 2.0" x 4.0" PCB Size

Max: 16.0" x 18.0"

PCB Height 37.5 Inches ± 2" Air Requirement .1 cfm @ 25 PSI Power Requirement 110 VAC, 20A

> 6-21 Seconds (High Speed 6-16 Seconds)

**Capacity** 21 PCB's on 1.125" Pitch

**Weight Capacity** 150 lbs.

Cycle Time