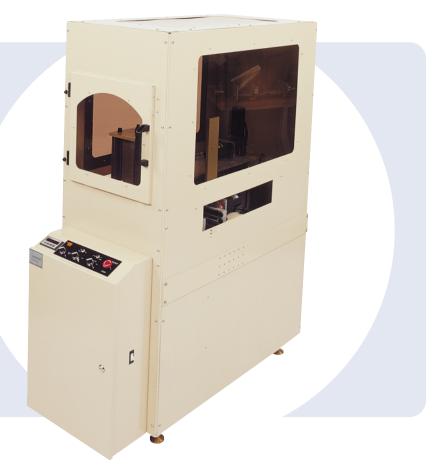

## **STANDARD FEATURES:**

- Vertical FIFO/LIFO/Pass Through
- Each Buffer Position Consists of a Moving Belt Surface to Provide Smooth Transition In and Out of the Buffer
- 21 Vertical Buffering Slots
- · Adjustable PCB dwell Time for Cooling
- Disable Feed to Oven Feature if Buffer
- Operator Interface Control Panel
- Board Edge Clearance of .118"
- Totally Enclosed for Safety with Interlocked Door
- Servo Z-Axis (Elevator)
- PLC Controls with SMEMA Cables
- 5/8" Steel Base
- Push Button Width Adjust 2.0" 16.0"

## **OPTIONS:**

- 18" X 20", 21" X 24", 24" X 28" PCB Capability
- · Warning Light with Alarm
- Cooling Fans
- Light Tower
- High Speed (4-16 Seconds)
- 30 Buffer Positions @.80" Pitch

## **STANDARD SPECIFICATIONS:**

Min: 2.0" x 4.0" PCB Size

Max: 16.0" x 18.0"

PCB Height 37.5 Inches ± 2" Air Requirement .1 cfm @ 25 PSI Power Requirement 110 VAC, 20A

> 6-21 Seconds (High Speed 6-16 Seconds)

**Capacity** 21 PCB's on 1.125" Pitch

**Weight Capacity** 150 lbs.

Cycle Time