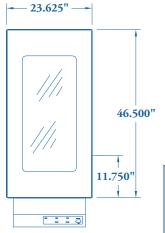

## **STANDARD SPECIFICATIONS:**

Min: 2.0" x 4.0" PCB Size

Max: 16.0" x 18.0"

PCB Height 37.5 Inches ± 2" Air Requirement .1 cfm @ 25 PSI Power Requirement 110 VAC, 20A

> 6-21 Seconds (High Speed 6-16 Seconds)

**Capacity** 21 PCB's on 1.125" Pitch

**Weight Capacity** 150 lbs.

Cycle Time