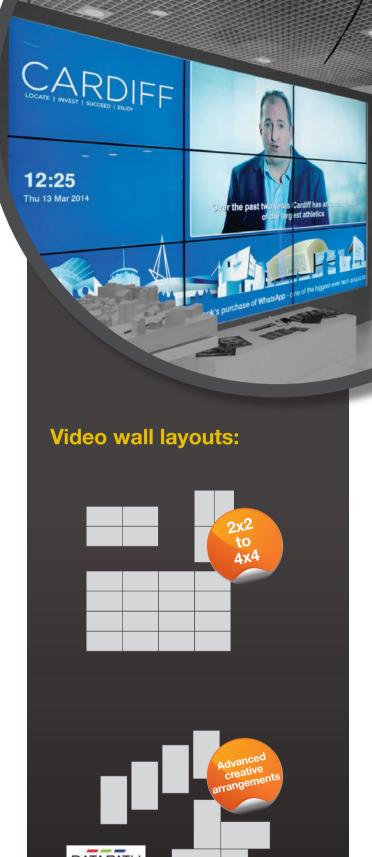

#### How it works?

There are two approaches to creating a video wall using the ONELAN Net-Top-Box (NTB). Firstly using the displays' built in loopthrough capability or by using a single 4K NTB and a video wall controller from our partners, Datapath.

### Advanced video walls using Datapath

- ♦ Easily handle multizone layouts
- Capable of handling text scrolling accross multiple displays
- Creative layouts and mixed orientations
- No need to separately slice video and images