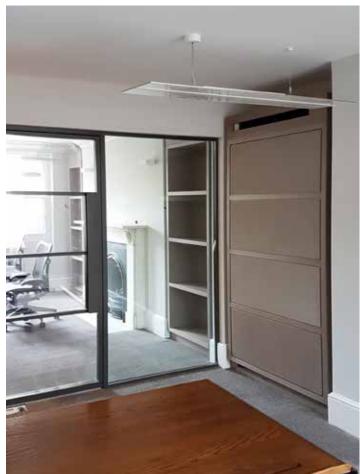

## **Cleveland Row SW1**

As part of the complete interior re-fit of this prime office behind St James' Palace, Calibre was contracted to provide new climate control equipment throughout.

Working within the tight confines of existing ceiling and floor voids, as well as a rapidly progressing programme, Calibre's excellence in project management came to the fore. Redundant equipment was stripped out, new systems designed and specified; we worked with other trades and high levels of security to ensure the client's vision was met. Beautiful joinery units conceal most of the fan coil units, with air distributed through architectural slot diffusers.