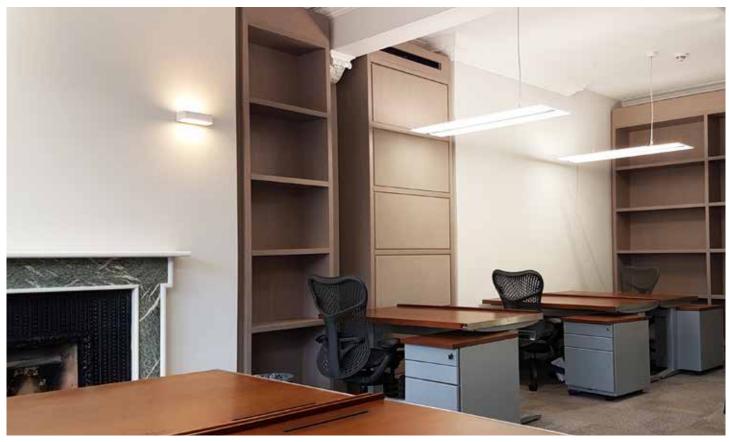

## **Cleveland Row SW1**

As part of the complete interior re-fit of this prime office behind St James' Palace, Calibre was contracted to provide new climate control equipment throughout.

Working within the tight confines of existing ceiling and floor voids, as well as a rapidly progressing programme, Calibre's excellence in project management came to the fore. Redundant equipment was stripped out, new systems designed and specified; we worked with other trades and high levels of security to ensure the client's vision was met. Beautiful joinery units conceal most of the fan coil units, with air distributed through architectural slot diffusers.

## **Cleveland Row SW1**

► The client has now moved into the new office space and is very happy with the finished result.

A Calibre bespoke maintenance programme will ensure that the equipment continues to perform at its best, and maintains the manufacturer's 7-year warranty for complete peace of mind.