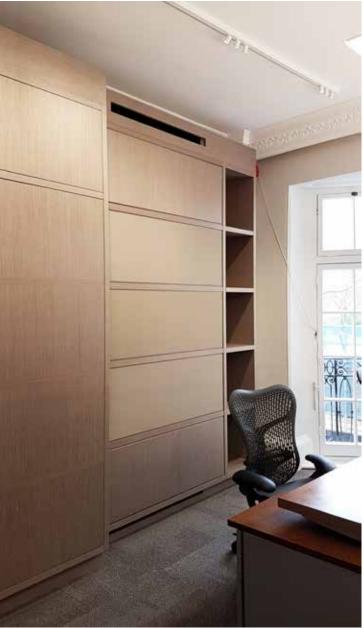

## **Cleveland Row SW1**

As part of the complete interior re-fit of this prime office behind St James' Palace, Calibre was contracted to provide new climate control equipment throughout.

Working within the tight confines of existing ceiling and floor voids, as well as a rapidly progressing programme, Calibre's excellence in project management came to the fore. Redundant equipment was stripped out, new systems designed and specified; we worked with other trades and high levels of security to ensure the client's vision was met. Beautiful joinery units conceal most of the fan coil units, with air distributed through architectural slot diffusers.