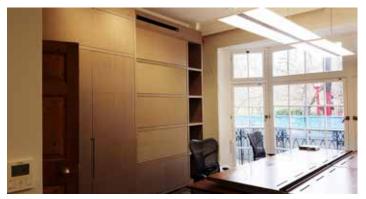

## **Cleveland Row SW1**

As part of the complete interior re-fit of this prime office behind St James' Palace, Calibre was contracted to provide new climate control equipment throughout.

Working within the tight confines of existing ceiling and floor voids, as well as a rapidly progressing programme, Calibre's excellence in project management came to the fore. Redundant equipment was stripped out, new systems designed and specified; we worked with other trades and high levels of security to ensure the client's vision was met. Beautiful joinery units conceal most of the fan coil units, with air distributed through architectural slot diffusers.