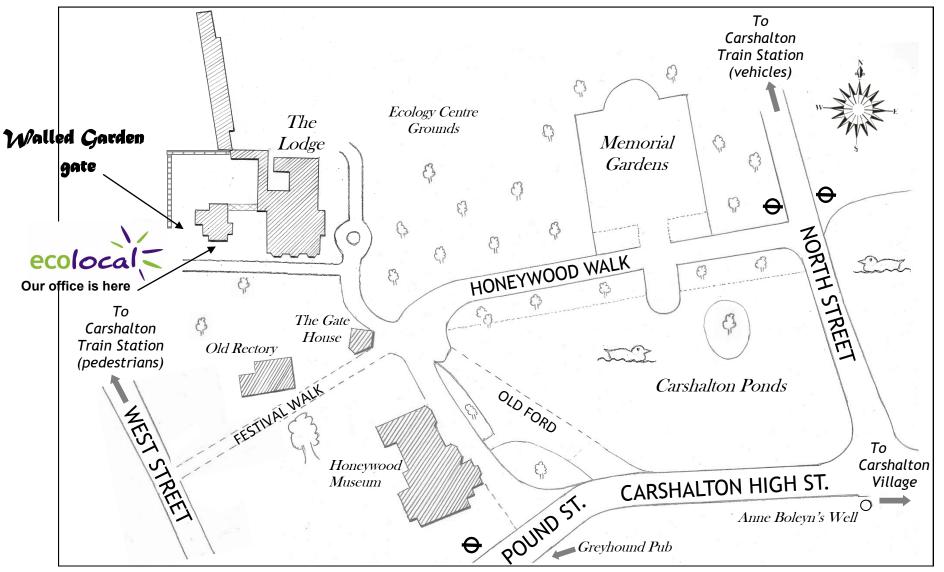

## Where to find The Lodge Walled Garden

EcoLocal, The Lodge, Honeywood Walk, Carshalton SM5 3NX

At the end of Honeywood Walk turn right through the gates. Then turn left in front of the main building to find our office.