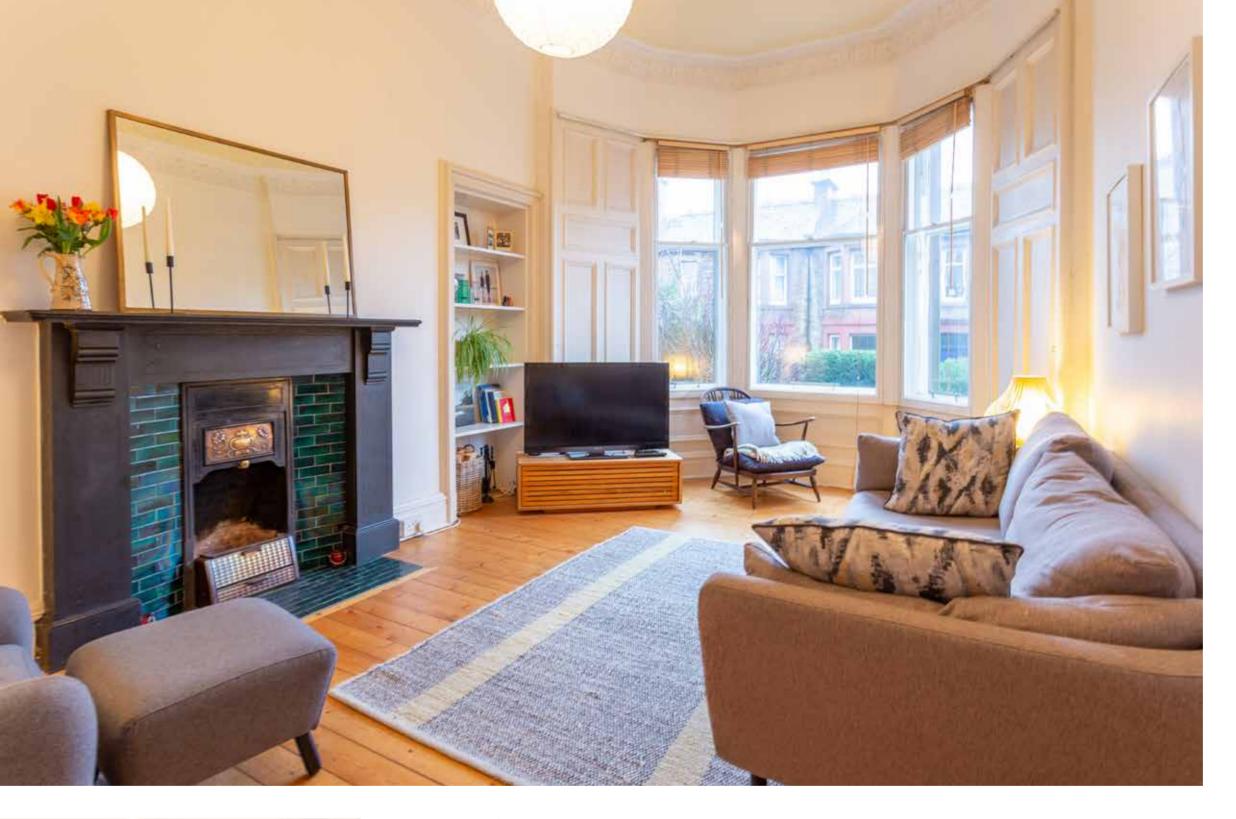

### accommodation

- Entrance Vestibule & Hall
- Bay windowed sitting room
- Dining kitchen
- Utility room
- 2 Double bedrooms
- Boxroom / study / walk in wardrobe
- Bathroom

### features

- Gas central heating
- Some secondary glazing
- Wood floors
- Exceptional storage
- Working fireplace
- Period features
- Private garden

# description

Beautifully presented main door flat with private garden to the rear and access to a communal garden. The accommodation comprises entrance vestibule with terazzo tiled floor, spacious entrance hall with 3 storage cupboards, bay windowed sitting room with feature fireplace and open fire, large box room / study / walk in wardrobe, dining kitchen with french doors to the private rear garden, utliity room, 2 double bedrooms and bathroom with shower. The property benefits from a wealth of period features and has been freshly decorated and is offered for sale in move in condition. It should be viewed to be fully appreciated.