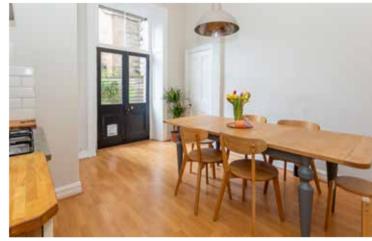

### accommodation

- Entrance Vestibule & Hall
- Bay windowed sitting room
- Dining kitchen
- Utility room
- 2 Double bedrooms
- Boxroom / study / walk in wardrobe
- Bathroom

# description

Beautifully presented main door flat with private garden to the rear and access to a communal garden. The accommodation comprises entrance vestibule with terazzo tiled floor, spacious entrance hall with 3 storage cupboards, bay windowed sitting room with feature fireplace and open fire, large box room / study / walk in wardrobe, dining kitchen with french doors to the private rear garden, utliity room, 2 double bedrooms and bathroom with shower. The property benefits from a wealth of period features and has been freshly decorated and is offered for sale in move in condition. It should be viewed to be fully appreciated.