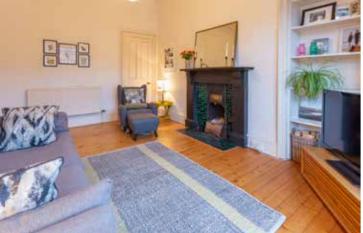

### accommodation

- Entrance Vestibule & Hall
- Bay windowed sitting room
- Dining kitchen
- Utility room
- 2 Double bedrooms
- Boxroom / study / walk in wardrobe
- Bathroom

# description

Beautifully presented main door flat with private garden to the rear and access to a communal garden. The accommodation comprises entrance vestibule with terazzo tiled floor, spacious entrance hall with 3 storage cupboards, bay windowed sitting room with feature fireplace and open fire, large box room / study / walk in wardrobe, dining kitchen with french doors to the private rear garden, utliity room, 2 double bedrooms and bathroom with shower. The property benefits from a wealth of period features and has been freshly decorated and is offered for sale in move in condition. It should be viewed to be fully appreciated.