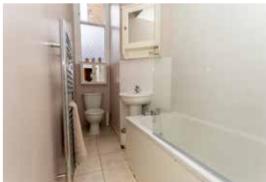

### accommodation

- Entrance Vestibule & Hall
- Bay windowed sitting room
- Dining kitchen
- Utility room
- 2 Double bedrooms
- Boxroom / study / walk in wardrobe
- Bathroom

# description

Beautifully presented main door flat with private garden to the rear and access to a communal garden. The accommodation comprises entrance vestibule with terazzo tiled floor, spacious entrance hall with 3 storage cupboards, bay windowed sitting room with feature fireplace and open fire, large box room / study / walk in wardrobe, dining kitchen with french doors to the private rear garden, utliity room, 2 double bedrooms and bathroom with shower. The property benefits from a wealth of period features and has been freshly decorated and is offered for sale in move in condition. It should be viewed to be fully appreciated.