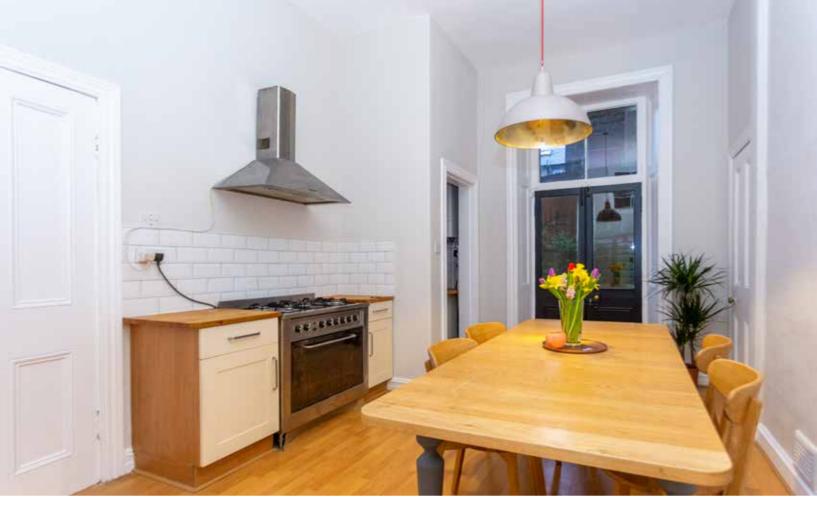

### accommodation

- Entrance Vestibule & Hall
- Bay windowed sitting room
- Dining kitchen
- Utility room
- 2 Double bedrooms
- Boxroom / study / walk in wardrobe
- Bathroom

# description

Beautifully presented main door flat with private garden to the rear and access to a communal garden. The accommodation comprises entrance vestibule with terazzo tiled floor, spacious entrance hall with 3 storage cupboards, bay windowed sitting room with feature fireplace and open fire, large box room / study / walk in wardrobe, dining kitchen with french doors to the private rear garden, utliity room, 2 double bedrooms and bathroom with shower. The property benefits from a wealth of period features and has been freshly decorated and is offered for sale in move in condition. It should be viewed to be fully appreciated.