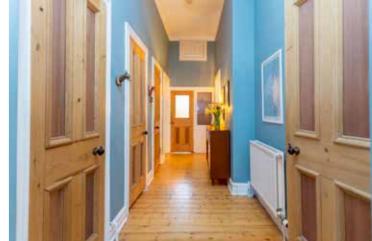

### accommodation

- Entrance Vestibule & Hall
- Bay windowed sitting room
- Dining kitchen
- Utility room
- 2 Double bedrooms
- Boxroom / study / walk in wardrobe
- Bathroom

# description

Beautifully presented main door flat with private garden to the rear and access to a communal garden. The accommodation comprises entrance vestibule with terazzo tiled floor, spacious entrance hall with 3 storage cupboards, bay windowed sitting room with feature fireplace and open fire, large box room / study / walk in wardrobe, dining kitchen with french doors to the private rear garden, utliity room, 2 double bedrooms and bathroom with shower. The property benefits from a wealth of period features and has been freshly decorated and is offered for sale in move in condition. It should be viewed to be fully appreciated.