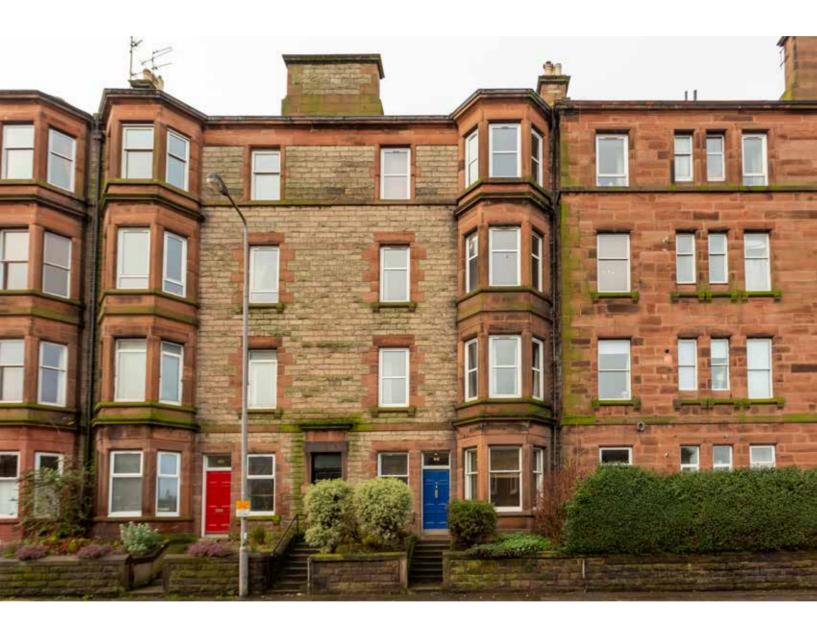

46 Willowbrae Road, Edinburgh EH8 7HA

cameron stephen solicitors & estate agents

# description

Beautifully presented main door flat with private garden to the rear and access to a communal garden. The accommodation comprises entrance vestibule with terazzo tiled floor, spacious entrance hall with 3 storage cupboards, bay windowed sitting room with feature fireplace and open fire, large box room / study / walk in wardrobe, dining kitchen with french doors to the private rear garden, utliity room, 2 double bedrooms and bathroom with shower. The property benefits from a wealth of period features and has been freshly decorated and is offered for sale in move in condition. It should be viewed to be fully appreciated.