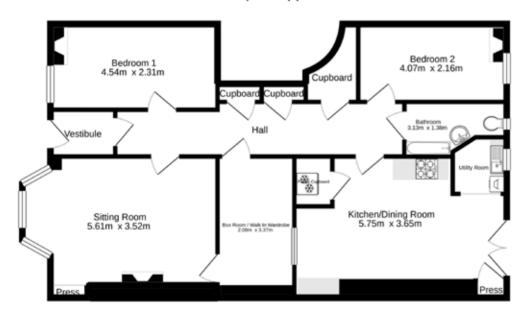

# asking price & viewing arrangements

For information on the asking price and viewing arrangements, please contact us on 0131 555 1234 or visit our website at www.cameronstephen.co.uk

Ground Floor 91.0 sq. m. approx.

TOTAL FLOOR AREA: 91.0 sq. m. approx.

of date, vietidas, rooms and any other terms are apprecisions and no responsibility in takes the any event consistance on reasoness. This pair is the flustration pulposes only and shade the could be such by any prospective purchases. The services, systems and applications show have not been tested and no guarantee as to their operability. All the services are selected and the pulpose of the property of the property of the services of the serv