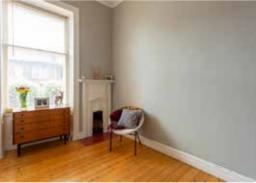

### accommodation

- Entrance Vestibule & Hall
- Bay windowed sitting room
- Dining kitchen
- Utility room
- 2 Double bedrooms
- Boxroom / study / walk in wardrobe
- Bathroom

### features

- Gas central heating
- Some secondary glazing
- Wood floors
- Exceptional storage
- Working fireplace
- Period features
- Private garden

# description

Beautifully presented main door flat with private garden to the rear and access to a communal garden. The accommodation comprises entrance vestibule with terazzo tiled floor, spacious entrance hall with 3 storage cupboards, bay windowed sitting room with feature fireplace and open fire, large box room / study / walk in wardrobe, dining kitchen with french doors to the private rear garden, utliity room, 2 double bedrooms and bathroom with shower. The property benefits from a wealth of period features and has been freshly decorated and is offered for sale in move in condition. It should be viewed to be fully appreciated.