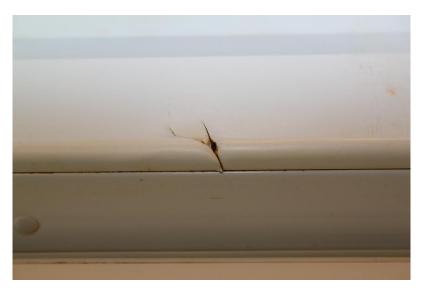

## **RECEPTION 1 (RHS FRONT)**

| Ref | Item                 | Description                                                                                                                            | Comment                                                                                                                                                                                                                                                            |
|-----|----------------------|----------------------------------------------------------------------------------------------------------------------------------------|--------------------------------------------------------------------------------------------------------------------------------------------------------------------------------------------------------------------------------------------------------------------|
| 24  | Door                 | Painted white colour with brass<br>effect handles. Black colour lock to<br>inside.                                                     | The odd chip seen. Cracks seen in places.                                                                                                                                                                                                                          |
| 25  | Doorframe            | Painted white colour. Black colour bracket to ML, LHS, inside.                                                                         | Painted over defects.                                                                                                                                                                                                                                              |
| 26  | Ceiling              | Textured and painted white colour with white painted coving.                                                                           | Paint patchy in places.                                                                                                                                                                                                                                            |
| 27  | Lighting             | <ul> <li>1x ceiling fixture:</li> <li>Light wood strip effect circular</li> <li>cascading shade.</li> <li>4x wall fixtures:</li> </ul> |                                                                                                                                                                                                                                                                    |
|     |                      | Obscure white colour shade.                                                                                                            |                                                                                                                                                                                                                                                                    |
| 28  | Walls                | Appears same colour as entrance<br>hall wall (below dado rail).                                                                        | Paper joins seen in places. Red marks<br>and black marks seen to ML, RHS, back<br>wall. The odd mark seen to mid and<br>LL, nothing major. Small digs at LHS of<br>light switch. Painted over defects.<br>Painted over nail to back wall. 1x<br>picture hook seen. |
| 29  | Windows              | Single glazed with off white colour<br>painted frames to outside and<br>white colour painted frames to<br>inside. White painted sill.  | Painted over defects. The odd small<br>mark to edges of sill. Wipe marks to<br>panes. The odd paint mark to panes.                                                                                                                                                 |
| 30  | Heating              | 1x white painted double radiator with end caps.                                                                                        | LHS end cap missing. Paint chip to top<br>section. Grubby marks throughout.<br>Rust marks to bottom RHS.                                                                                                                                                           |
| 31  | Skirting<br>Boards   | Painted white colour.                                                                                                                  | Painted over defects. MCAU.                                                                                                                                                                                                                                        |
| 32  | Switches and sockets | 1x WP double switch.<br>1x WP single switch.<br>2x WP single socket.                                                                   |                                                                                                                                                                                                                                                                    |
| 33  | Flooring             | Continuation of entrance hall floor.                                                                                                   | In wear and age. Numerous scratches seen. Appears fill marks to some areas. Large chip seen to floor board                                                                                                                                                         |

Laburnum Villa, Wickham Heath, Newbury, Berkshire, RG20 8PE © Phoenix Inventories 07827 909129 info@phoenixinventories.co.uk 21 September 2011 Page **12** of **65** 

toward facing wall at centre. The odd paint mark seen in places.