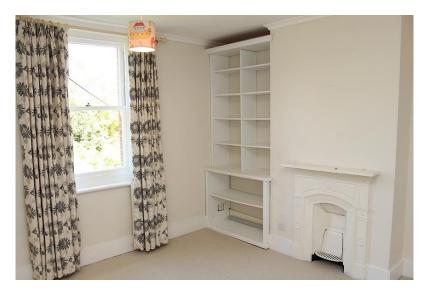

#### **RECEPTION 3 CONTENTS**

| Ref | ltem     | Description                                                                                 | Comment                                                                   |
|-----|----------|---------------------------------------------------------------------------------------------|---------------------------------------------------------------------------|
| 78  | Cable    | White colour protruding through coving.                                                     |                                                                           |
| 79  | Shelves  | 2x light wood colour mounted in centre wall recess.                                         |                                                                           |
| 80  | Shelving | White painted, mounted at RHS of<br>above mentioned shelving, 12x<br>compartments in total. | In wear. Slight bowing seen to top sections. The odd chip and scuff seen. |
| 81  | Pole     | Brass effect with green coloured handles.                                                   |                                                                           |