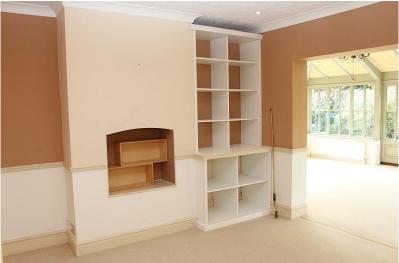

#### **RECEPTION 3**

| Ref | ltem      | Description                                                                                                                                                                                                                                                                     | Comment                                                                                                                                                                                                                                                                                                                                                                                                                                                                                                                                                                                                                                                 |
|-----|-----------|---------------------------------------------------------------------------------------------------------------------------------------------------------------------------------------------------------------------------------------------------------------------------------|---------------------------------------------------------------------------------------------------------------------------------------------------------------------------------------------------------------------------------------------------------------------------------------------------------------------------------------------------------------------------------------------------------------------------------------------------------------------------------------------------------------------------------------------------------------------------------------------------------------------------------------------------------|
| 68  | Door      | Painted off white colour to outside.<br>Painted white colour to inside.<br>Brass effect handles, 2x single<br>glazed panes to mid and UL.                                                                                                                                       | Chips seen to UL edges and to LL<br>throughout, outside. Grubby marks<br>above door handle, outside. Slightly<br>grubby above handle, inside. Paint<br>patchy at top level, inside. The odd<br>chip seen inside. Small green mark at<br>LL, LHS inside.                                                                                                                                                                                                                                                                                                                                                                                                 |
| 69  | Doorframe | Painted white colour, outside and off white colour, inside.                                                                                                                                                                                                                     | Painted over defects. The odd mark and chip seen.                                                                                                                                                                                                                                                                                                                                                                                                                                                                                                                                                                                                       |
| 70  | Ceiling   | Same as reception 2.                                                                                                                                                                                                                                                            |                                                                                                                                                                                                                                                                                                                                                                                                                                                                                                                                                                                                                                                         |
| 71  | Lighting  | <ul><li>2x inset ceiling spot lights with white colour surround.</li><li>2x wall fixtures:</li><li>Same as reception 2.</li></ul>                                                                                                                                               | Wall fixtures without shades.                                                                                                                                                                                                                                                                                                                                                                                                                                                                                                                                                                                                                           |
| 72  | Walls     | Painted white colour to mid and LL<br>below dado rail. Off white colour<br>painted dado rail. Painted dark<br>brown colour to mid and UL above<br>dado rail. Painted off white colour<br>to centre section, mid and UL, RHS<br>wall when entering room through<br>conservatory. | Entering room through conservatory:<br>Back wall:<br>White marks and blu tac marks above<br>arch. Chips and rub marks above dado<br>rail. Black marks to dado rail.<br>LHS wall:<br>Appears paint chips to UL. Grubby<br>around light switch. Small dig above<br>dado rail. Paint patchy to LL.<br>Facing wall:<br>Paint patchy to LL. Black marks to<br>dado rail at RHS. Black marks to ML,<br>RHS.<br>RHS wall:<br>Black marks to ML, LHS. Black marks<br>to dado in same area. Cracks seen to<br>UL and ML, and to dado rail, LHS.<br>Appears blu tack marks to centre<br>section. Screw seen to UL, centre<br>section. Cracks and finger marks and |

|    |                      |                                                                                          | general grubby marks to ML, centre<br>section. Paint patchy to LL. Small hole<br>to dado rail seen to centre section.<br>Dark brown painted tiled recess with<br>off white colour shelf at ML, centre<br>section. Black marks and chips and<br>holes to dado at RHS. Cracks seen to<br>UL at RHS. |
|----|----------------------|------------------------------------------------------------------------------------------|---------------------------------------------------------------------------------------------------------------------------------------------------------------------------------------------------------------------------------------------------------------------------------------------------|
| 73 | Windows              | None.                                                                                    |                                                                                                                                                                                                                                                                                                   |
| 74 | Heating              | 1x white painted radiator with end caps.                                                 |                                                                                                                                                                                                                                                                                                   |
| 75 | Skirting<br>Boards   | Painted off white colour.                                                                | MCAU. Paint splashes seen in places.                                                                                                                                                                                                                                                              |
| 76 | Switches and sockets | <ul><li>1x brass effect double switch.</li><li>2x brass effect double sockets.</li></ul> |                                                                                                                                                                                                                                                                                                   |
| 77 | Flooring             | Continuation of carpet. Brass effect threshold.                                          |                                                                                                                                                                                                                                                                                                   |

#### **RECEPTION 3 CONTENTS**

| Ref | ltem     | Description                                                                                 | Comment                                                                   |
|-----|----------|---------------------------------------------------------------------------------------------|---------------------------------------------------------------------------|
| 78  | Cable    | White colour protruding through coving.                                                     |                                                                           |
| 79  | Shelves  | 2x light wood colour mounted in centre wall recess.                                         |                                                                           |
| 80  | Shelving | White painted, mounted at RHS of<br>above mentioned shelving, 12x<br>compartments in total. | In wear. Slight bowing seen to top sections. The odd chip and scuff seen. |
| 81  | Pole     | Brass effect with green coloured handles.                                                   |                                                                           |