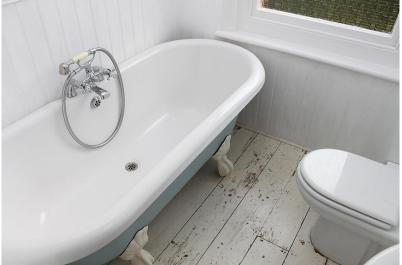

| Black marks to inner lip at LHS.<br>Appears 3x small chips to lip at RHS.<br>Appears pop up plug may not be<br>operational. A few black marks to lip<br>at front.                          |
| 199 | Vanity Unit   | White painted matching tongue<br>and groove doors with silver colour<br>and white colour handles. 2x<br>shelves within. Cleaning products<br>seen. Small colour black colour<br>baskets and 2x rubber hot water<br>bottles seen.                             |                                                                                                                                                                                            |







21 September 2011 Page **43** of **65** 



| Ref | ltem                 | Description                                                                    | Comment                                                                                                                                                                                                                                                                                                                                                  |
|-----|----------------------|--------------------------------------------------------------------------------|----------------------------------------------------------------------------------------------------------------------------------------------------------------------------------------