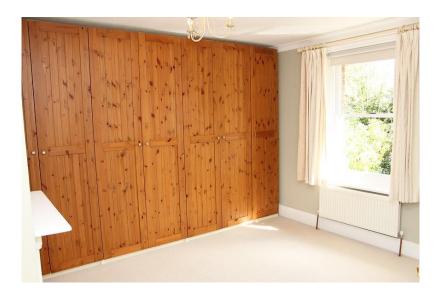

|
| 181 | Roller Blind | Window frame mounted, appears light grey colour, WP pulley.                                                                                                                                                                                                                                                                                                                                                                                                                                                                                          |                                                                                                                                                   |





21 September 2011 Page **40** of **65** 



#### BATHROOM

| Ref | ltem                 | Description                                                                                                                                                                                                                                            | Comment                                                                                                      |
|-----|----------------------|--------------------------------------------------------------------------------------------------------------------------------------------------------------------------------------------------------------------------------------------------------|---------------------------------------------------------------------