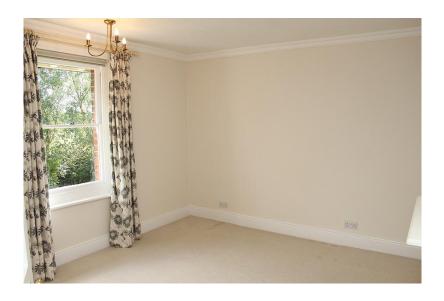

---------------------------------------------------------------------|
| 210 | Curtain Pole | Same as bedroom 1.                                        |                                                                                                  |
| 211 | Curtains     | Same as bedroom 1.                                        |                                                                                                  |
| 212 | Shelving     | Wall mounted, painted white colour, 3x shelves seen.      | In wear. Paint patchy in places. Marks<br>seen to shelf surfaces. The odd chip<br>seen to edges. |
| 213 | Fire Place   | Same as bedroom 1 but with black painted inner and grate. | In wear. Numerous marks and black<br>marks to mantel. Numerous black chip<br>marks to inner.     |





| Ref | ltem                 | Description                                                                                                                  | Comment                                                                                                                                                            |
|-----|----------------------|------------------------------------------------------------------------------------------------------------------------------|--------------------------------------------------------------------------------------------------------------------------------------------------------------------|
| 214 | Door                 | Same as bedroom 1. Brass effect<br>double hook mounted at UL, inside.<br>Chrome colour double hook<br>mounted at ML, in