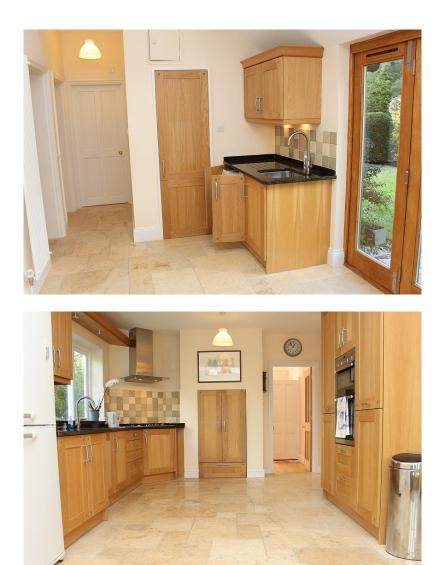

#### **KITCHEN**

| Ref | ltem                 | Description                                                                                                                                                                                                                                                                                 | Comment                                                                                                                                                                             |
|-----|----------------------|---------------------------------------------------------------------------------------------------------------------------------------------------------------------------------------------------------------------------------------------------------------------------------------------|-------------------------------------------------------------------------------------------------------------------------------------------------------------------------------------|
| 102 | Door                 | Painted white colour with brass<br>effect handles. 2x plain glass<br>sections to mid and UL.                                                                                                                                                                                                | Paint patchy in places.                                                                                                                                                             |
| 103 | Doorframe            | Painted white colour.                                                                                                                                                                                                                                                                       | Painted over defects. Chips seen to<br>edges at UL, ML and LL. Black rub<br>marks to edges in places. Chips to top<br>section seen. 2x nails to top section.                        |
| 104 | Ceiling              | Painted white colour.                                                                                                                                                                                                                                                                       |                                                                                                                                                                                     |
| 105 | Lighting             | 6x ceiling fixtures:<br>Opaque white colour glass shades.                                                                                                                                                                                                                                   |                                                                                                                                                                                     |
| 106 | Walls                | Painted off white colour. Various<br>green, light brown and cream<br>colour tiles above worktops<br>forming splash back.                                                                                                                                                                    | M&S seen to mid and LL generally.<br>Rub marks seen to angles at mid and<br>LL generally. Paper joins seen in<br>places esp by radiator. Black mark<br>seen at LL, LHS of radiator. |
| 107 | Windows              | Single glazed internal window with<br>white painted frame.<br>1x double glazed sky light window<br>with light wood colour frame,<br>marked Velux.<br>Double glazed window, white<br>painted frames, brass effect<br>furniture, white painted sill.<br>Granite effect sill to larger window. | Painted over defects in places.                                                                                                                                                     |
| 108 | Heating              | 2x wall mounted white colour vertical decorative radiator with end caps.                                                                                                                                                                                                                    |                                                                                                                                                                                     |
| 109 | Skirting<br>Boards   | Painted white colour.                                                                                                                                                                                                                                                                       | MCAU. Dusty to ledges in places.<br>Paint patchy in places. M&S seen in<br>places. Rubs and the odd chip seen to<br>edges in places. Cut away section<br>below single window.       |
| 110 | Switches and sockets | 9x WP single switches.<br>4x WP double switches.<br>5x WP double sockets.                                                                                                                                                                                                                   |                                                                                                                                                                                     |

| 111 | Flooring | Motelled light brown colour, varying size tiles with distressed |  |
|-----|----------|-----------------------------------------------------------------|--|
|     |          | appearance.                                                     |  |

#### **KITCHEN CONTENTS**

| Ref | ltem      | Description                                                                                                                                                                                                                                                                                                                                                                                                                                                                                                                                                                                                                                                                                                                                                                   | Comment                                                           |
|-----|-----------|-------------------------------------------------------------------------------------------------------------------------------------------------------------------------------------------------------------------------------------------------------------------------------------------------------------------------------------------------------------------------------------------------------------------------------------------------------------------------------------------------------------------------------------------------------------------------------------------------------------------------------------------------------------------------------------------------------------------------------------------------------------------------------|-------------------------------------------------------------------|
| 112 | Cupboards | 1x wall mounted at high level,<br>white painted door and surround,<br>white colour handle.<br>1x off white colour painted door<br>and handle and surround.<br>3x opening doors, painted off white<br>colour without handles. Housing<br>consumer unit, candles, torch, and<br>electric meter.                                                                                                                                                                                                                                                                                                                                                                                                                                                                                 | Unable to access.<br>Unable to access. Chip to bottom<br>section. |
| 113 | Larder    | Oak colour door and handle to<br>match units and drawers.<br>White painted surround.<br>White painted ceiling, walls and<br>skirting boards.<br>Continuation of tiled floor.<br>White painted fitted shelving with<br>3x shelves.<br>Red plastic mop and bucket.<br>White pole.<br>Further mop seen.<br>Broom.<br>Squeegee and window washer.<br>Red and black plastic vacuum<br>cleaner, marked Miele.<br>Wine rack for 12x bottles.<br>Numerous liquid storage<br>containers.<br>1x WP single switch.<br>1x WP appears heating control.<br>1x circular metal container with<br>straw inside marked 'Eggs'.<br>1x WP box housing light bulbs.<br>1x box for vacuum cleaner bag.<br>Grey and green colour dustpan and<br>brush.<br>1x ceiling mounted light without<br>shade. | M&S seen to ceiling in places. MCAu<br>to walls.                  |