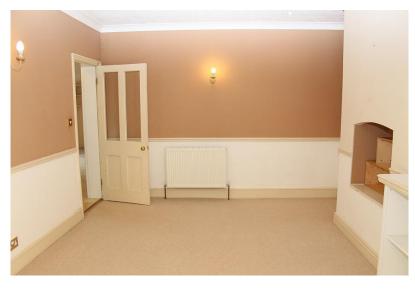

#### **ENTRANCE HALL**

| Ref | ltem      | Description                                                                                                                                                             | Comment                                                                                                                                                                                              |
|-----|-----------|-------------------------------------------------------------------------------------------------------------------------------------------------------------------------|------------------------------------------------------------------------------------------------------------------------------------------------------------------------------------------------------|
| 1   | Door      | Outside:<br>Painted off white colour. 2x<br>opaque leaded light glazed sections<br>to mid and UL. Brass effect<br>knocker, letterbox and cover and<br>handle with lock. | Outside:<br>Dusty to ledges, painted over defects.<br>Tarnished to brass effect areas. Paint<br>chips to mid and LL, RHS edge. Larger<br>chip seen to LL, LHS edge.                                  |
|     |           | Inside:<br>Painted white colour with same<br>glazed sections. Brass effect<br>letterbox cover, handle with lock,<br>security bracket.                                   | Inside:<br>Cracks seen in places. 2x painted over<br>brackets. Tarnished and bent to<br>letterbox cover, white paint mark to<br>letterbox cover, tarnished to door<br>handle. Cracks seen in places. |
| 2   | Doorframe | Outside:<br>Painted off white colour. Off white<br>colour painted threshold. Brass<br>effect door bell button to ML, RHS.                                               | Outside:<br>Weathered to threshold. Black marks<br>seen to threshold. Paint splashes to<br>door bell button.                                                                                         |
|     |           |                                                                                                                                                                         | Inside:<br>White painted wire protruding<br>through at ML, LHS. White wire with<br>white plastic BT box mounted at top<br>section, LHS.                                                              |
| 3   | Ceiling   | Painted white colour with white painted coving.                                                                                                                         | Marks toward ceiling pendant with<br>appears touch up marks. Cracks seen<br>in places. White painted wire toward<br>rear.                                                                            |
| 4   | Lighting  | 1x ceiling fixture:<br>White colour shade with decorative<br>holes.                                                                                                     |                                                                                                                                                                                                      |
|     |           | 1x wall fixture:<br>Brass effect fitment and light<br>without shade.                                                                                                    |                                                                                                                                                                                                      |
| 5   | Walls     | Appears painted dark cream colour<br>to mid and LL below dado rail.<br>White painted dado rail. Appears<br>painted off white to mid and UL<br>above dado rail.          | Back wall:<br>Rub marks to edges seen. Paint<br>patchy in places. Paper peeling to LL,<br>RHS.                                                                                                       |

|    |                      |                                                                                                                                                                                            | LHS wall:<br>Paint patchy in places. The odd M&S<br>seen to LL. Painted over defects. 4x<br>picture hooks seen.<br>Facing wall:<br>Paint patchy in places. The odd mark<br>to LL.<br>RHS wall:<br>Painted over defects. Paint patchy in<br>places. The odd M&S seen to LL.<br>Appears moderate sized painted over<br>defect at bottom of stairs, and<br>immediately above dado rail. Small<br>hole immediately above dado rail,<br>below light switch to reception 1. 5x<br>painted over screw marks to ML, far<br>RHS above dado rail. Paper peeling<br>below. |
|----|----------------------|--------------------------------------------------------------------------------------------------------------------------------------------------------------------------------------------|-----------------------------------------------------------------------------------------------------------------------------------------------------------------------------------------------------------------------------------------------------------------------------------------------------------------------------------------------------------------------------------------------------------------------------------------------------------------------------------------------------------------------------------------------------------------|
| 6  | Windows              | None.                                                                                                                                                                                      |                                                                                                                                                                                                                                                                                                                                                                                                                                                                                                                                                                 |
| 7  | Heating              | 1x white painted radiator with end caps.                                                                                                                                                   | Colour appears faded. Numerous M&S seen throughout.                                                                                                                                                                                                                                                                                                                                                                                                                                                                                                             |
| 8  | Skirting<br>Boards   | Painted white colour.                                                                                                                                                                      | MCAU. Painted over defects. The odd black mark seen to surfaces.                                                                                                                                                                                                                                                                                                                                                                                                                                                                                                |
| 9  | Switches and sockets | <ul> <li>2x brass effect single switches.</li> <li>1x brass effect double switch.</li> <li>2x WP fused switch.</li> <li>2x WP single sockets seen.</li> <li>1x WP phone socket.</li> </ul> |                                                                                                                                                                                                                                                                                                                                                                                                                                                                                                                                                                 |
| 10 | Flooring             | Light colour exposed floor boards.<br>Inset green patterned coir mat at<br>entry.                                                                                                          | Numerous marks and scratches seen<br>throughout. Paint marks seen<br>throughout. Coir mat in age and wear.<br>Coir mat surround in age and wear.                                                                                                                                                                                                                                                                                                                                                                                                                |