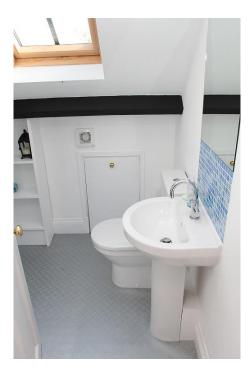

#### **GROUND FLOOR SHOWER ROOM**

| Ref | ltem                 | Description                                                                                                                        | Comment                                                                                                                                      |
|-----|----------------------|------------------------------------------------------------------------------------------------------------------------------------|----------------------------------------------------------------------------------------------------------------------------------------------|
| 82  | Door                 | Painted white colour with brass<br>effect handles. Brass effect push<br>bolt to inside. Brass effect single<br>hook to UL, inside. |                                                                                                                                              |
| 83  | Doorframe            | Painted white colour. Brass effect bracket to ML, LHS.                                                                             |                                                                                                                                              |
| 84  | Ceiling              | Painted white colour.                                                                                                              |                                                                                                                                              |
| 85  | Lighting             | 2x ceiling fixtures:<br>Opaque domed shades with<br>chrome coloured surround.                                                      |                                                                                                                                              |
| 86  | Walls                | Appears painted off white colour.<br>Light beige coloured tiles to shower<br>cubicle and behind wash basin as<br>splash back.      | Painted over defects to LHS wall. Small<br>chip seen behind heated towel rail. 1x<br>picture hook seen. The odd mark<br>seen, nothing major. |
| 87  | Windows              | 1x obscure double glazed, 2x clear<br>double glazed, white painted<br>frames, brass effect furniture.<br>White painted sills.      |                                                                                                                                              |
| 88  | Heating              | 1x white colour wall mounted<br>ladder style heated towel rail. End<br>caps seen.                                                  |                                                                                                                                              |
| 89  | Skirting<br>Boards   | Painted white colour.                                                                                                              | MCAU. Slight brown marking adjacent to shower on facing wall.                                                                                |
| 90  | Switches and sockets | None seen.                                                                                                                         |                                                                                                                                              |
| 91  | Flooring             | Tiled – mottled black colour.                                                                                                      | Grouting discoloured in places. marks seen around base of WC and at entrance of shower.                                                      |

#### **GROUND FLOOR SHOWER ROOM CONTENTS**

| Ref | ltem                       | Description                                                                                                                                                                                                                                                                                                                         | Comment                                  |
|-----|----------------------------|-------------------------------------------------------------------------------------------------------------------------------------------------------------------------------------------------------------------------------------------------------------------------------------------------------------------------------------|------------------------------------------|
| 92  | Shower<br>Cubicle          | Glass surround with chrome colour<br>edging and furniture. Single<br>opening glazed door with chrome<br>colour handles. White colour<br>shower tray with chrome colour<br>waste. Wall mounted chrome<br>colour shower with chrome colour<br>fixed head. Further chrome colour<br>head mounted on adjustable<br>chrome colour riser. |                                          |
| 93  | Toilet Brush<br>and Holder | Chrome colour handle, white colour holder.                                                                                                                                                                                                                                                                                          | Appears in wear. Chip to holder seen.    |
| 94  | WC                         | White colour, LL, silver colour push<br>flush, WP seat and lid. Silver colour<br>brackets.                                                                                                                                                                                                                                          |                                          |
| 95  | Extractor Fan              | Wall mounted, WP, marked<br>Marley.                                                                                                                                                                                                                                                                                                 |                                          |
| 96  | Chair                      | Green painted wicker effect with dark blue leaf patterned cushion.                                                                                                                                                                                                                                                                  | In wear, fire label not seen to cushion. |
| 97  | Shaving<br>Mirror          | Wall mounted, obscure rectangular<br>shade with silver colour edges,<br>white cord and chrome colour<br>acorn. Shavers only socket<br>mounted to RHS.                                                                                                                                                                               |                                          |
| 98  | Mirror                     | Wall mounted, rectangular shape.                                                                                                                                                                                                                                                                                                    | A2 written at LL, LHS.                   |
| 99  | Soap Dish                  | Mottled grey colour.                                                                                                                                                                                                                                                                                                                |                                          |
| 100 | Wash Basin                 | Circular shape, white colour with<br>chrome colour pop up plug.<br>Chrome colour mixer tap over.                                                                                                                                                                                                                                    |                                          |
| 101 | Vanity Unit                | Dark colour and mid wood colour<br>appears melamine top with roll<br>edge. 3x white painted opening<br>doors under, with brushed steel<br>handles. 2x shelves within to LHS<br>and RHS cupboards, no shelves to                                                                                                                     |                                          |

|                      | centre cupboard.                        |                   |
|----------------------|-----------------------------------------|-------------------|
|                      | <image/>                                |                   |
| Loburgurg Villo Mick | ham Heath, Newbury, Berkshire, RG20 8PE | 21 September 2011 |