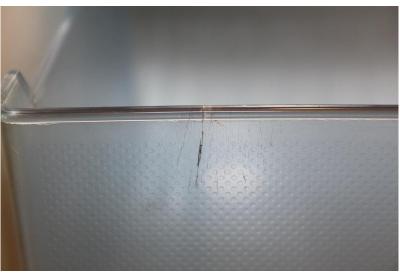

## **RECEPTION 1 (RHS FRONT)**

| Ref | Item                 | Description                                                                                                                            | Comment                                                                                                                                                                                                                                                            |
|-----|----------------------|----------------------------------------------------------------------------------------------------------------------------------------|--------------------------------------------------------------------------------------------------------------------------------------------------------------------------------------------------------------------------------------------------------------------|
| 24  | Door                 | Painted white colour with brass<br>effect handles. Black colour lock to<br>inside.                                                     | The odd chip seen. Cracks seen in places.                                                                                                                                                                                                                          |
| 25  | Doorframe            | Painted white colour. Black colour bracket to ML, LHS, inside.                                                                         | Painted over defects.                                                                                                                                                                                                                                              |
| 26  | Ceiling              | Textured and painted white colour with white painted coving.                                                                           | Paint patchy in places.                                                                                                                                                                                                                                            |
| 27  | Lighting             | <ul> <li>1x ceiling fixture:</li> <li>Light wood strip effect circular</li> <li>cascading shade.</li> <li>4x wall fixtures:</li> </ul> |                                                                                                                                                                                                                                                                    |
|     |                      | Obscure white colour shade.                                                                                                            |                                                                                                                                                                                                                                                                    |
| 28  | Walls                | Appears same colour as entrance<br>hall wall (below dado rail).                                                                        | Paper joins seen in places. Red marks<br>and black marks seen to ML, RHS, back<br>wall. The odd mark seen to mid and<br>LL, nothing major. Small digs at LHS of<br>light switch. Painted over defects.<br>Painted over nail to back wall. 1x<br>picture hook seen. |
| 29  | Windows              | Single glazed with off white colour<br>painted frames to outside and<br>white colour painted frames to<br>inside. White painted sill.  | Painted over defects. The odd small<br>mark to edges of sill. Wipe marks to<br>panes. The odd paint mark to panes.                                                                                                                                                 |
| 30  | Heating              | 1x white painted double radiator with end caps.                                                                                        | LHS end cap missing. Paint chip to top<br>section. Grubby marks throughout.<br>Rust marks to bottom RHS.                                                                                                                                                           |
| 31  | Skirting<br>Boards   | Painted white colour.                                                                                                                  | Painted over defects. MCAU.                                                                                                                                                                                                                                        |
| 32  | Switches and sockets | 1x WP double switch.<br>1x WP single switch.<br>2x WP single socket.                                                                   |                                                                                                                                                                                                                                                                    |
| 33  | Flooring             | Continuation of entrance hall floor.                                                                                                   | In wear and age. Numerous scratches seen. Appears fill marks to some areas. Large chip seen to floor board                                                                                                                                                         |

Laburnum Villa, Wickham Heath, Newbury, Berkshire, RG20 8PE © Phoenix Inventories 07827 909129 info@phoenixinventories.co.uk 21 September 2011 Page **12** of **65** 

toward facing wall at centre. The odd paint mark seen in places.