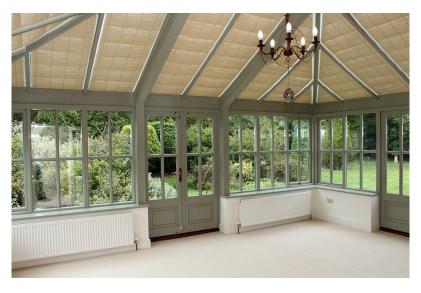

## CONSERVATORY

| Ref | ltem                 | Description                                                                                                                                                                             | Comment                                                                                                                                                                                                                  |
|-----|----------------------|-----------------------------------------------------------------------------------------------------------------------------------------------------------------------------------------|--------------------------------------------------------------------------------------------------------------------------------------------------------------------------------------------------------------------------|
| 56  | Door                 | 2x white painted with 6x single panels each, brass effect knobs.                                                                                                                        | Paint patchy in places. Grubby marks<br>to some panes at LL. The blue mark<br>seen at LL, outside. The odd black<br>mark at ML, LHS and RHS, outside.<br>Slightly grubby around handles. The<br>odd mark seen generally. |
| 57  | Doorframe            | Painted white colour.                                                                                                                                                                   | Paint patchy in places.                                                                                                                                                                                                  |
| 58  | Ceiling              | Glazed with green colour beams.<br>2x opening glazed sections. White<br>painted centre section.                                                                                         |                                                                                                                                                                                                                          |
| 59  | Lighting             | 6x ceiling inset spot lights with<br>brass effect surround.<br>1x chandelier effect fitment, dark<br>brown colour, 5x lights attached,<br>multi coloured glass sphere<br>hanging below. | 1x bulb not working.                                                                                                                                                                                                     |
| 60  | Walls                | Exposed brick to back wall. White painted to LL to remaining walls.                                                                                                                     | Screw mounted at ML, back wall.<br>Numerous black M&S to LHS wall with<br>the odd chip seen. Numerous M&S to<br>facing wall. Numerous M&S to RHS<br>wall with moderate sized chip to LHS<br>seen.                        |
| 61  | Windows              | Double glazed, green painted<br>frames, brass effect furniture,<br>green painted sills.                                                                                                 | Paint chips to sills in places esp to LHS.                                                                                                                                                                               |
| 62  | Heating              | 3x white painted radiators with end caps.                                                                                                                                               | Numerous M&S seen to RHS radiator on facing wall.                                                                                                                                                                        |
| 63  | Skirting<br>Boards   | Painted white colour.                                                                                                                                                                   | MCAU. Numerous black M&S seen<br>esp to LHS. Paint patchy. Rub marks<br>to angles seen. Black lines seen to LL<br>possibly caused by vacuuming.                                                                          |
| 64  | Switches and sockets | 4x brass effect double sockets.<br>1x brass effect single switch.                                                                                                                       |                                                                                                                                                                                                                          |