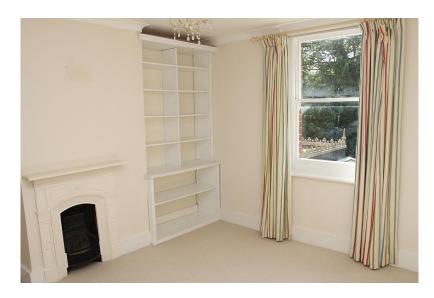

## **RECEPTION 1 (RHS FRONT)**

| Ref | Item                 | Description                                                                                                                            | Comment                                                                                                                                                                                                                                                            |
|-----|----------------------|----------------------------------------------------------------------------------------------------------------------------------------|--------------------------------------------------------------------------------------------------------------------------------------------------------------------------------------------------------------------------------------------------------------------|
| 24  | Door                 | Painted white colour with brass<br>effect handles. Black colour lock to<br>inside.                                                     | The odd chip seen. Cracks seen in places.                                                                                                                                                                                                                          |
| 25  | Doorframe            | Painted white colour. Black colour bracket to ML, LHS, inside.                                                                         | Painted over defects.                                                                                                                                                                                                                                              |
| 26  | Ceiling              | Textured and painted white colour with white painted coving.                                                                           | Paint patchy in places.                                                                                                                                                                                                                                            |
| 27  | Lighting             | <ul> <li>1x ceiling fixture:</li> <li>Light wood strip effect circular</li> <li>cascading shade.</li> <li>4x wall fixtures:</li> </ul> |                                                                                                                                                                                                                                                                    |
|     |                      | Obscure white colour shade.                                                                                                            |                                                                                                                                                                                                                                                                    |
| 28  | Walls                | Appears same colour as entrance<br>hall wall (below dado rail).                                                                        | Paper joins seen in places. Red marks<br>and black marks seen to ML, RHS, back<br>wall. The odd mark seen to mid and<br>LL, nothing major. Small digs at LHS of<br>light switch. Painted over defects.<br>Painted over nail to back wall. 1x<br>picture hook seen. |
| 29  | Windows              | Single glazed with off white colour<br>painted frames to outside and<br>white colour painted frames to<br>inside. White painted sill.  | Painted over defects. The odd small<br>mark to edges of sill. Wipe marks to<br>panes. The odd paint mark to panes.                                                                                                                                                 |
| 30  | Heating              | 1x white painted double radiator with end caps.                                                                                        | LHS end cap missing. Paint chip to top<br>section. Grubby marks throughout.<br>Rust marks to bottom RHS.                                                                                                                                                           |
| 31  | Skirting<br>Boards   | Painted white colour.                                                                                                                  | Painted over defects. MCAU.                                                                                                                                                                                                                                        |
| 32  | Switches and sockets | 1x WP double switch.<br>1x WP single switch.<br>2x WP single socket.                                                                   |                                                                                                                                                                                                                                                                    |
| 33  | Flooring             | Continuation of entrance hall floor.                                                                                                   | In wear and age. Numerous scratches seen. Appears fill marks to some areas. Large chip seen to floor board                                                                                                                                                         |

Laburnum Villa, Wickham Heath, Newbury, Berkshire, RG20 8PE © Phoenix Inventories 07827 909129 info@phoenixinventories.co.uk 21 September 2011 Page **12** of **65** 

toward facing wall at centre. The odd paint mark seen in places.