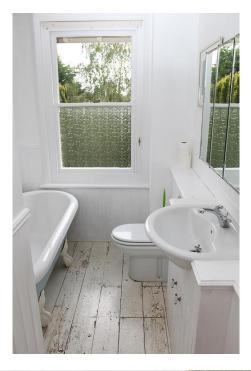

| Black marks to inner lip at LHS.<br>Appears 3x small chips to lip at RHS.<br>Appears pop up plug may not be<br>operational. A few black marks to lip<br>at front.                          |
| 199 | Vanity Unit   | White painted matching tongue<br>and groove doors with silver colour<br>and white colour handles. 2x<br>shelves within. Cleaning products<br>seen. Small colour black colour<br>baskets and 2x rubber hot water<br>bottles seen.                             |                                                                                                                                                                                            |







21 September 2011 Page **43** of **65** 



| Ref | ltem                 | Description                                                                    | Comment                                                                                                                                                                                                                                                                                                                                                  |
|-----|----------------------|--------------------------------------------------------------------------------|--------------------------------------------------------------------------------------------------------------------------------------------------------------------------------------