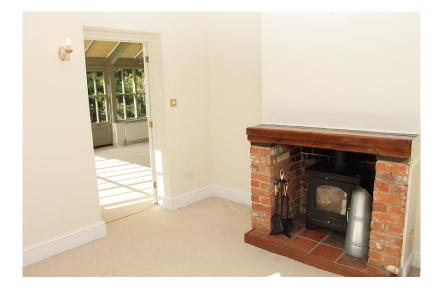

## **RECEPTION 1 CONTENTS**

| Ref | ltem               | Description                                                                                                                                                                                                                                                        | Comment                                                                                                                                                                                                                                         |
|-----|--------------------|--------------------------------------------------------------------------------------------------------------------------------------------------------------------------------------------------------------------------------------------------------------------|-------------------------------------------------------------------------------------------------------------------------------------------------------------------------------------------------------------------------------------------------|
| 34  | Pictures           | Appears 5x, resting on floor,<br>numerous sizes.                                                                                                                                                                                                                   |                                                                                                                                                                                                                                                 |
| 35  | Door to<br>Kitchen | Light wood colour, brass effect<br>handles, 2x glazed areas with<br>bevelled edges to mid and UL.                                                                                                                                                                  | Inside:<br>Scratches seen to ML, RHS above door<br>handle. The odd paint splash seen.<br>Black marks seen to bottom section.<br>Outside:<br>A few marks seen to LL. Paint marks<br>seen to LHS edge throughout. Black<br>lines seen to UL, RHS. |
| 36  | Mirror             | Wall mounted, decorative gold painted frame.                                                                                                                                                                                                                       | In wear.                                                                                                                                                                                                                                        |
| 37  | Fire Place         | Light wood colour surround and<br>mantel. Terracotta tiled hearth<br>with dark wood colour surround.<br>Exposed brick to inner. Black<br>colour wood burner with glazed<br>opening door and chrome colour<br>furniture. Brass effect poker seen<br>on wood burner. | Cobwebs seen in places. Terracotta<br>tiles in wear and age. Wood and<br>paper in wood burner. The odd chip<br>to edges of surround and mantel.                                                                                                 |
| 38  | Roman Blinds       | 3x, window frame mounted, light<br>green colour with white stripes, 3x<br>brass effect frame mounted cleats<br>with 2x brass effect acorns on<br>cords.                                                                                                            | 1x acorn missing.                                                                                                                                                                                                                               |
| 39  | Coaster            | Square shape, appears black slate.                                                                                                                                                                                                                                 |                                                                                                                                                                                                                                                 |