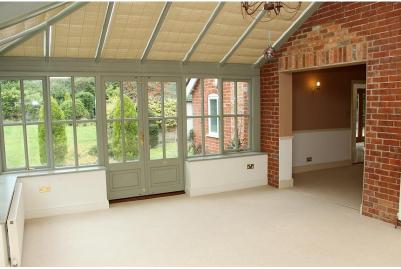

## CONSERVATORY

| Ref | ltem                 | Description                                                                                                                                                                             | Comment                                                                                                                                                                                                                  |
|-----|----------------------|-----------------------------------------------------------------------------------------------------------------------------------------------------------------------------------------|--------------------------------------------------------------------------------------------------------------------------------------------------------------------------------------------------------------------------|
| 56  | Door                 | 2x white painted with 6x single panels each, brass effect knobs.                                                                                                                        | Paint patchy in places. Grubby marks<br>to some panes at LL. The blue mark<br>seen at LL, outside. The odd black<br>mark at ML, LHS and RHS, outside.<br>Slightly grubby around handles. The<br>odd mark seen generally. |
| 57  | Doorframe            | Painted white colour.                                                                                                                                                                   | Paint patchy in places.                                                                                                                                                                                                  |
| 58  | Ceiling              | Glazed with green colour beams.<br>2x opening glazed sections. White<br>painted centre section.                                                                                         |                                                                                                                                                                                                                          |
| 59  | Lighting             | 6x ceiling inset spot lights with<br>brass effect surround.<br>1x chandelier effect fitment, dark<br>brown colour, 5x lights attached,<br>multi coloured glass sphere<br>hanging below. | 1x bulb not working.                                                                                                                                                                                                     |
| 60  | Walls                | Exposed brick to back wall. White painted to LL to remaining walls.                                                                                                                     | Screw mounted at ML, back wall.<br>Numerous black M&S to LHS wall with<br>the odd chip seen. Numerous M&S to<br>facing wall. Numerous M&S to RHS<br>wall with moderate sized chip to LHS<br>seen.                        |
| 61  | Windows              | Double glazed, green painted<br>frames, brass effect furniture,<br>green painted sills.                                                                                                 | Paint chips to sills in places esp to LHS.                                                                                                                                                                               |
| 62  | Heating              | 3x white painted radiators with end caps.                                                                                                                                               | Numerous M&S seen to RHS radiator on facing wall.                                                                                                                                                                        |
| 63  | Skirting<br>Boards   | Painted white colour.                                                                                                                                                                   | MCAU. Numerous black M&S seen<br>esp to LHS. Paint patchy. Rub marks<br>to angles seen. Black lines seen to LL<br>possibly caused by vacuuming.                                                                          |
| 64  | Switches and sockets | 4x brass effect double sockets.<br>1x brass effect single switch.                                                                                                                       |                                                                                                                                                                                                                          |

## **CONSERVATORY CONTENTS**

| Ref | ltem                    | Description                                                                                                                           | Comment                                                                                          |
|-----|-------------------------|---------------------------------------------------------------------------------------------------------------------------------------|--------------------------------------------------------------------------------------------------|
| 66  | Ceiling<br>Shades       | 20x bamboo effect blinds.                                                                                                             |                                                                                                  |
| 67  | Doors to Rear<br>Garden | 4x green painted frames, brass<br>effect furniture and locks, dark<br>wood colour thresholds. 4x double<br>glazed panes to each door. | Brass effect furniture tarnished in places. Appears lock cover missing from door on facing wall. |