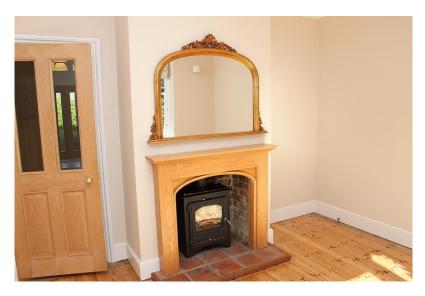

## **RECEPTION 1 (RHS FRONT)**

| Ref | Item                 | Description                                                                                                                            | Comment                                                                                                                                                                                                                                                            |
|-----|----------------------|----------------------------------------------------------------------------------------------------------------------------------------|--------------------------------------------------------------------------------------------------------------------------------------------------------------------------------------------------------------------------------------------------------------------|
| 24  | Door                 | Painted white colour with brass<br>effect handles. Black colour lock to<br>inside.                                                     | The odd chip seen. Cracks seen in places.                                                                                                                                                                                                                          |
| 25  | Doorframe            | Painted white colour. Black colour bracket to ML, LHS, inside.                                                                         | Painted over defects.                                                                                                                                                                                                                                              |
| 26  | Ceiling              | Textured and painted white colour with white painted coving.                                                                           | Paint patchy in places.                                                                                                                                                                                                                                            |
| 27  | Lighting             | <ul> <li>1x ceiling fixture:</li> <li>Light wood strip effect circular</li> <li>cascading shade.</li> <li>4x wall fixtures:</li> </ul> |                                                                                                                                                                                                                                                                    |
|     |                      | Obscure white colour shade.                                                                                                            |                                                                                                                                                                                                                                                                    |
| 28  | Walls                | Appears same colour as entrance<br>hall wall (below dado rail).                                                                        | Paper joins seen in places. Red marks<br>and black marks seen to ML, RHS, back<br>wall. The odd mark seen to mid and<br>LL, nothing major. Small digs at LHS of<br>light switch. Painted over defects.<br>Painted over nail to back wall. 1x<br>picture hook seen. |
| 29  | Windows              | Single glazed with off white colour<br>painted frames to outside and<br>white colour painted frames to<br>inside. White painted sill.  | Painted over defects. The odd small<br>mark to edges of sill. Wipe marks to<br>panes. The odd paint mark to panes.                                                                                                                                                 |
| 30  | Heating              | 1x white painted double radiator with end caps.                                                                                        | LHS end cap missing. Paint chip to top<br>section. Grubby marks throughout.<br>Rust marks to bottom RHS.                                                                                                                                                           |
| 31  | Skirting<br>Boards   | Painted white colour.                                                                                                                  | Painted over defects. MCAU.                                                                                                                                                                                                                                        |
| 32  | Switches and sockets | 1x WP double switch.<br>1x WP single switch.<br>2x WP single socket.                                                                   |                                                                                                                                                                                                                                                                    |
| 33  | Flooring             | Continuation of entrance hall floor.                                                                                                   | In wear and age. Numerous scratches seen. Appears fill marks to some areas. Large chip seen to floor board                                                                                                                                                         |

## **RECEPTION 1 CONTENTS**

| Ref | ltem               | Description                                                                                                                                                                                                                                                        | Comment                                                                                                                                                                                                                                         |
|-----|--------------------|--------------------------------------------------------------------------------------------------------------------------------------------------------------------------------------------------------------------------------------------------------------------|-------------------------------------------------------------------------------------------------------------------------------------------------------------------------------------------------------------------------------------------------|
| 34  | Pictures           | Appears 5x, resting on floor,<br>numerous sizes.                                                                                                                                                                                                                   |                                                                                                                                                                                                                                                 |
| 35  | Door to<br>Kitchen | Light wood colour, brass effect<br>handles, 2x glazed areas with<br>bevelled edges to mid and UL.                                                                                                                                                                  | Inside:<br>Scratches seen to ML, RHS above door<br>handle. The odd paint splash seen.<br>Black marks seen to bottom section.<br>Outside:<br>A few marks seen to LL. Paint marks<br>seen to LHS edge throughout. Black<br>lines seen to UL, RHS. |
| 36  | Mirror             | Wall mounted, decorative gold painted frame.                                                                                                                                                                                                                       | In wear.                                                                                                                                                                                                                                        |
| 37  | Fire Place         | Light wood colour surround and<br>mantel. Terracotta tiled hearth<br>with dark wood colour surround.<br>Exposed brick to inner. Black<br>colour wood burner with glazed<br>opening door and chrome colour<br>furniture. Brass effect poker seen<br>on wood burner. | Cobwebs seen in places. Terracotta<br>tiles in wear and age. Wood and<br>paper in wood burner. The odd chip<br>to edges of surround and mantel.                                                                                                 |
| 38  | Roman Blinds       | 3x, window frame mounted, light<br>green colour with white stripes, 3x<br>brass effect frame mounted cleats<br>with 2x brass effect acorns on<br>cords.                                                                                                            | 1x acorn missing.                                                                                                                                                                                                                               |
| 39  | Coaster            | Square shape, appears black slate.                                                                                                                                                                                                                                 |                                                                                                                                                                                                                                                 |