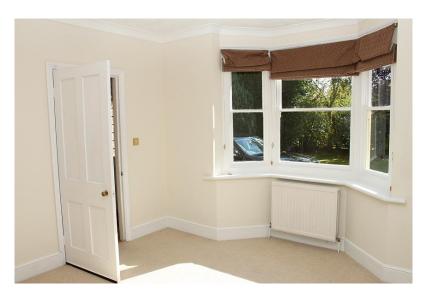

## **RECEPTION 1 (RHS FRONT)**

| Ref | Item                 | Description                                                                                                                            | Comment                                                                                                                                                                                                                                                            |
|-----|----------------------|----------------------------------------------------------------------------------------------------------------------------------------|--------------------------------------------------------------------------------------------------------------------------------------------------------------------------------------------------------------------------------------------------------------------|
| 24  | Door                 | Painted white colour with brass<br>effect handles. Black colour lock to<br>inside.                                                     | The odd chip seen. Cracks seen in places.                                                                                                                                                                                                                          |
| 25  | Doorframe            | Painted white colour. Black colour bracket to ML, LHS, inside.                                                                         | Painted over defects.                                                                                                                                                                                                                                              |
| 26  | Ceiling              | Textured and painted white colour with white painted coving.                                                                           | Paint patchy in places.                                                                                                                                                                                                                                            |
| 27  | Lighting             | <ul> <li>1x ceiling fixture:</li> <li>Light wood strip effect circular</li> <li>cascading shade.</li> <li>4x wall fixtures:</li> </ul> |                                                                                                                                                                                                                                                                    |
|     |                      | Obscure white colour shade.                                                                                                            |                                                                                                                                                                                                                                                                    |
| 28  | Walls                | Appears same colour as entrance<br>hall wall (below dado rail).                                                                        | Paper joins seen in places. Red marks<br>and black marks seen to ML, RHS, back<br>wall. The odd mark seen to mid and<br>LL, nothing major. Small digs at LHS of<br>light switch. Painted over defects.<br>Painted over nail to back wall. 1x<br>picture hook seen. |
| 29  | Windows              | Single glazed with off white colour<br>painted frames to outside and<br>white colour painted frames to<br>inside. White painted sill.  | Painted over defects. The odd small<br>mark to edges of sill. Wipe marks to<br>panes. The odd paint mark to panes.                                                                                                                                                 |
| 30  | Heating              | 1x white painted double radiator with end caps.                                                                                        | LHS end cap missing. Paint chip to top<br>section. Grubby marks throughout.<br>Rust marks to bottom RHS.                                                                                                                                                           |
| 31  | Skirting<br>Boards   | Painted white colour.                                                                                                                  | Painted over defects. MCAU.                                                                                                                                                                                                                                        |
| 32  | Switches and sockets | 1x WP double switch.<br>1x WP single switch.<br>2x WP single socket.                                                                   |                                                                                                                                                                                                                                                                    |
| 33  | Flooring             | Continuation of entrance hall floor.                                                                                                   | In wear and age. Numerous scratches seen. Appears fill marks to some areas. Large chip seen to floor board                                                                                                                                                         |