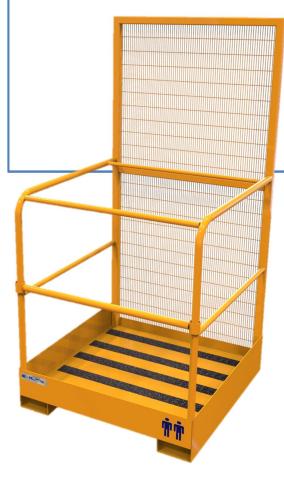

## **Economy Work Platform** (WP-MK4)

Our best selling Economy forklift platforms offer the ideal solution to you needs, when elevation is needed during non routine, emergnecy tasks, such as building maintenance, high level racking inspection, light bulb changing etc. Our platforms come complete with fully enclosed fork pockets and heel pin truck retention, with anti slip base plates and a fully meshed rear guard for user safety whilst offering clear line of sight between the truck operator and the platforms occupants.