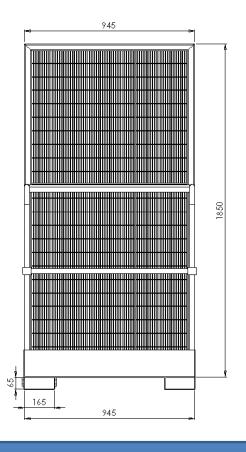

## **Economy Work Platform** (WP-MK4)

Our best selling Economy forklift platforms offer the ideal solution to you needs, when elevation is needed during non routine, emergnecy tasks, such as building maintenance, high level racking inspection, light bulb changing etc. Our platforms come complete with fully enclosed fork pockets and heel pin truck retention, with anti slip base plates and a fully meshed rear guard for user safety whilst offering clear line of sight between the truck operator and the platforms occupants.

Product Code: WP-STD-MK4

SWL: 500kgs

Max Occupants: 2 People

Load Centre: 500mm

C of G: 392mm

Mass: 92kgs