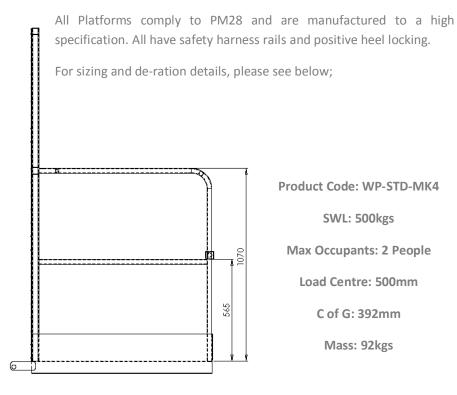

Product Code: WP-STD-MK4

SWL: 500kgs

Max Occupants: 2 People

Load Centre: 500mm

C of G: 392mm

Mass: 92kgs