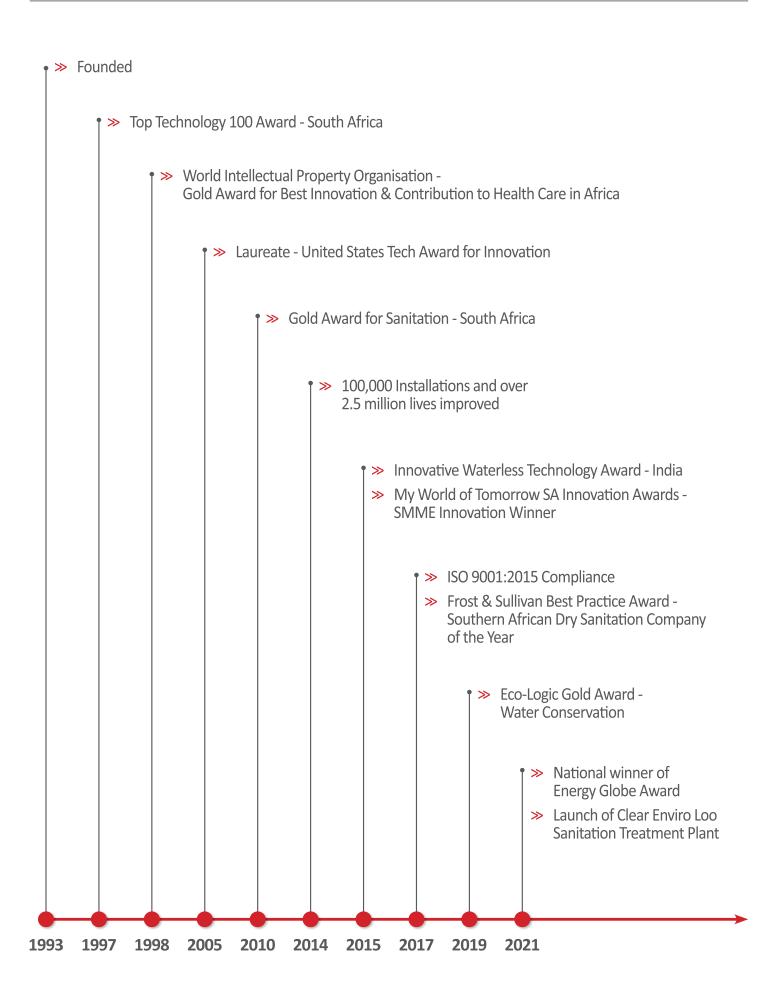

vaporation and dehydration system, the **Enviro Loo** utilises sun and wind to transform human waste into a safe, neutral, pathogen free material, without the use of water, chemicals or electricity.

The **Enviro Loo** provides respectability, dignity and safety and as an organisation we are committed to bringing forward the day when every person has access to sustainable sanitation facilities.

#### THE ENVIRO LOO BENEFITS AND CHARACTERISTICS

- Odourless
- No flies
- Easy to install
- Non-polluting, zero discharge system
- Life span in excess of 50 years
- Once-off capital investment
- Conserves water resources
- No chemicals used
- No expensive reticulation and sewage treatment plant required
- Low waste management costs
- Local community employment opportunities



## A PROUD HISTORY



## PRODUCT SPECIFICATIONS



# **HOW**DOES IT WORK



# AVAILABLE MODELS

DOMESTIC D2010

 $\mathring{A} \ \mathring{A} \$ 

1-10 users per day

COMMUNAL C2020

\(\delta\) \(\delta\)

1-20 users per day

BULK B2030 \( \hat{\text{\text{\text{\text{\text{\text{\text{\text{\text{\text{\text{\text{\text{\text{\text{\text{\text{\text{\text{\text{\text{\text{\text{\text{\text{\text{\text{\text{\text{\text{\text{\text{\text{\text{\text{\text{\text{\text{\text{\text{\text{\text{\text{\text{\text{\text{\text{\text{\text{\text{\text{\text{\text{\text{\text{\text{\text{\text{\text{\text{\text{\text{\text{\text{\text{\text{\text{\text{\text{\text{\text{\text{\text{\text{\text{\text{\text{\text{\text{\text{\text{\text{\text{\text{\text{\text{\text{\text{\text{\text{\text{\text{\text{\text{\text{\text