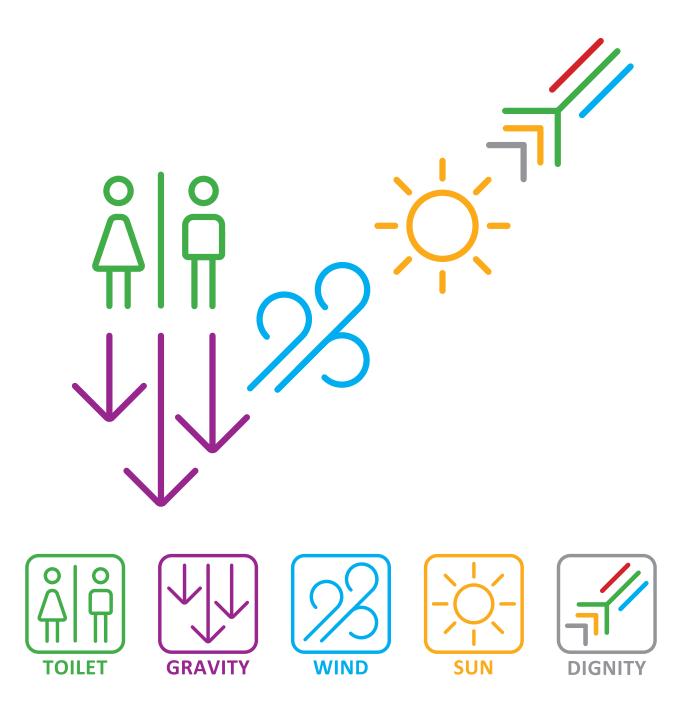

stem, the **Enviro Loo** utilises sun and wind to transform human waste into a safe, neutral, pathogen free material, without the use of water, chemicals or electricity.

The **Enviro Loo** provides respectability, dignity and safety and as an organisation we are committed to bringing forward the day when every person has access to sustainable sanitation facilities.

#### THE ENVIRO LOO BENEFITS AND CHARACTERISTICS

- Odourless
- No flies
- Easy to install
- Non-polluting, zero discharge system
- Life span in excess of 50 years
- Once-off capital investment
- Conserves water resources
- No chemicals used
- No expensive reticulation and sewage treatment plant required
- Low waste management costs
- Local community employment opportunities



## A PROUD HISTORY



## PRODUCT SPECIFICATIONS



# **HOW**DOES IT WORK



# AVAILABLE MODELS

DOMESTIC D2010

 $\mathring{A} \ \mathring{A} \$ 

1-10 users per day

COMMUNAL C2020

\(\delta\) \(\delta\)

1-20 users per day

BULK B2030 \( \hat{\text{\text{\text{\text{\text{\text{\text{\text{\text{\text{\text{\text{\text{\text{\text{\text{\text{\text{\text{\text{\text{\text{\text{\text{\text{\text{\text{\text{\text{\text{\text{\text{\text{\text{\text{\text{\text{\text{\text{\text{\text{\text{\text{\text{\text{\text{\text{\text{\text{\text{\text{\text{\text{\text{\text{\text{\text{\text{\text{\text{\text{\text{\text{\text{\text{\text{\text{\text{\text{\text{\text{\text{\text{\text{\text{\text{\text{\text{\text{\text{\text{\text{\text{\text{\text{\text{\text{\text{\text{\text{\text{\text{\text{\text{\text{\text{\text{\text{\text{\text{\tex