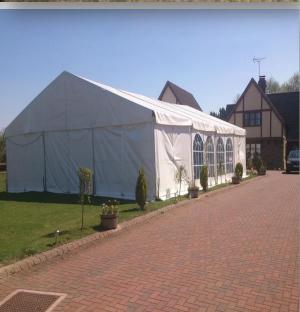

#### Marquee's for Private Functions

By using a Marquee for your private function, the possibilities are endless! We have an extensive stock of Marquee's varying in size and style. Our Marquees range from the modern Leader Oriental Marquee's to the more traditional Frame & Clearspan Marquees.

Marquees can be built in a variety of shapes, sizes and layouts to suit your needs perfectly enabling you to design your venue from start to finish. Using our extensive stock we are able to accommodate gardens of all sizes and shapes! We have a wide range of sophisticated interiors and accessories, we are certain that we can make your event a success!