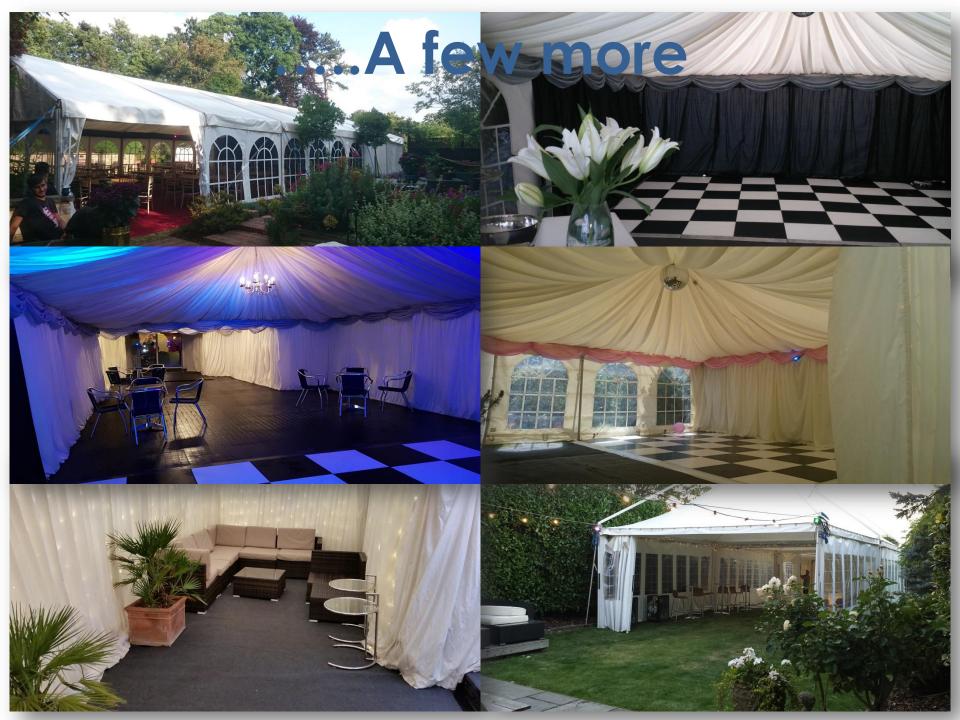

ture as long as necessary.



## Leader Oriental Marquee



The Leader Oriental Marquee also known as the "Chinese Hat" or "Pagoda" Marquee is the most visually stunning in our collection. With no internal poles or framework supporting the structure, it's sweeping roof is more than eye catching!

As there is no internal framework, the Leader Oriental Marquee can be used with or without interior lining or with the latest "Cristal Clear" PVC roof & wall coverings.



#### Hexagonal Leader Oriental Marquee



The Hexagonal Leader Oriental Marquee gives you all the benefits of the Leader Oriental Marquee (no internal framework or poles etc.) but with six sides! Providing something that is not only unusual but visually stunning at the same time.



#### Recent Private Functions...















#### Feedback....

"Fantastic Marauee for a party at home."

"I have experienced nothing other than responsiveness and other than responsiveness was very.

"From the first point of contact throughout the process was very."

"From the first point of contact throughout the process was very."

"For the first point of contact throughout the process was very."

"Fantastic Marauee harauee was

"Fantastic Marauee harauee harauee was

"Fantastic Marauee harauee was

"Fantastic Marauee harauee was

"Fantastic Marauee harauee was

"Fantastic Marauee harauee harauee harauee harauee harauee."

"Fantastic Marauee harauee harauee harauee harauee."

"Fantastic Marauee harauee harauee."

"Fantastic Marauee harauee harauee."

"Fantastic Marauee harauee harauee."

"Fantastic Marauee haraue."

"Fantastic M