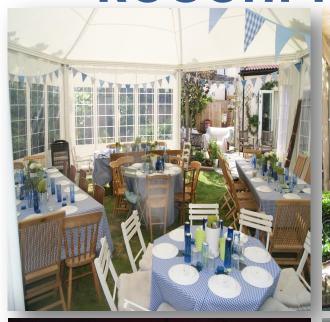

#### Marquee's for Private Functions

By using a Marquee for your private function, the possibilities are endless! We have an extensive stock of Marquee's varying in size and style. Our Marquees range from the modern Leader Oriental Marquee's to the more traditional Frame & Clearspan Marquees.

Marquees can be built in a variety of shapes, sizes and layouts to suit your needs perfectly enabling you to design your venue from start to finish. Using our extensive stock we are able to accommodate gardens of all sizes and shapes! We have a wide range of sophisticated interiors and accessories, we are certain that we can make your event a success!

#### Recent Private Functions...