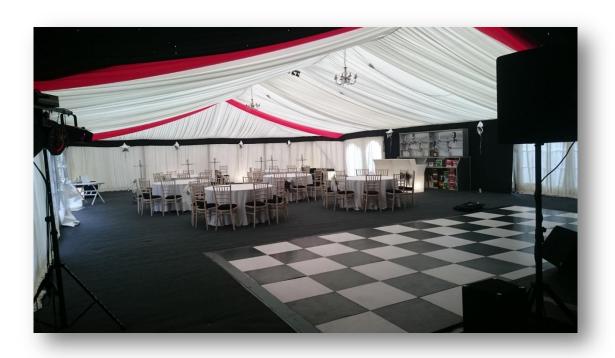

#### Marquee's for Private Functions

By using a Marquee for your private function, the possibilities are endless! We have an extensive stock of Marquee's varying in size and style. Our Marquees range from the modern Leader Oriental Marquee's to the more traditional Frame & Clearspan Marquees.

Marquees can be built in a variety of shapes, sizes and layouts to suit your needs perfectly enabling you to design your venue from start to finish. Using our extensive stock we are able to accommodate gardens of all sizes and shapes! We have a wide range of sophisticated interiors and accessories, we are certain that we can make your event a success!