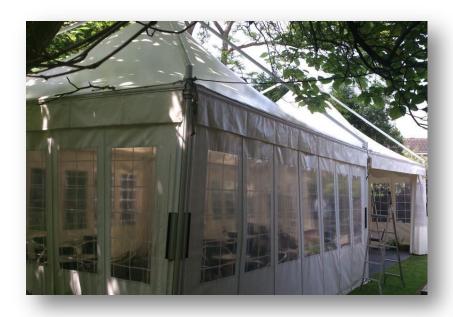

## Leader Oriental Marquee

The Leader Oriental Marquee also known as the "Chinese Hat" or "Pagoda" Marquee is the most visually stunning in our collection. With no internal poles or framework supporting the structure, it's sweeping roof is more than eye catching!

As there is no internal framework, the Leader Oriental Marquee can be used with or without interior lining or with the latest "Cristal Clear" PVC roof & wall coverings.