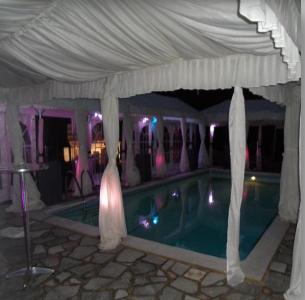

tructure as long as necessary.



## Leader Oriental Marquee



The Leader Oriental Marquee also known as the "Chinese Hat" or "Pagoda" Marquee is the most visually stunning in our collection. With no internal poles or framework supporting the structure, it's sweeping roof is more than eye catching!

As there is no internal framework, the Leader Oriental Marquee can be used with or without interior lining or with the latest "Cristal Clear" PVC roof & wall coverings.



#### Hexagonal Leader Oriental Marquee



The Hexagonal Leader Oriental Marquee gives you all the benefits of the Leader Oriental Marquee (no internal framework or poles etc.) but with six sides! Providing something that is not only unusual but visually stunning at the same time.



#### Recent Private Functions...















#### Feedback....

"Fantastic Marauee for a party at home."

"I have experienced nothing other than responsiveness and other than responsiveness was very.

"From the first point of contact throughout the process was very."

"From the first point of contact throughout the process was very."

"For the first point of contact throughout the process was very."

"Fantastic Marauee harauee was

"Fantastic Marauee harauee harauee was

"Fantastic Marauee harauee was

"Fantastic Marauee harauee was

"Fantastic Marauee harauee was

"Fantastic Marauee harauee harauee harauee harauee harauee."

"Fantastic Marauee harauee harauee harauee harauee."

"Fantastic Marauee harauee harauee."

"Fantastic Marauee harauee harauee."

"Fantastic Marauee harauee harauee."

"Fantastic Marauee haraue."

"Fantast