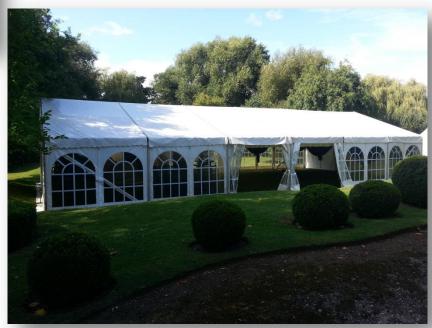

## Clearspan Marquee's

The Clearspan Marquee is exactly as the name suggests – with no internal poles you have the advantage of being able to use all of the internal floor space.

Our Clearspan Marquee's are available in widths of 6, 9, 12, 15 & 20 metres and are also modular in length, which means you can make the structure as long as necessary.