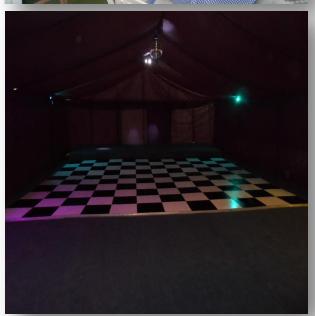

#### Marquee's for Private Functions

By using a Marquee for your private function, the possibilities are endless! We have an extensive stock of Marquee's varying in size and style. Our Marquees range from the modern Leader Oriental Marquee's to the more traditional Frame & Clearspan Marquees.

Marquees can be built in a variety of shapes, sizes and layouts to suit your needs perfectly enabling you to design your venue from start to finish. Using our extensive stock we are able to accommodate gardens of all sizes and shapes! We have a wide range of sophisticated interiors and accessories, we are certain that we can make your event a success!

#### Recent Private Functions...