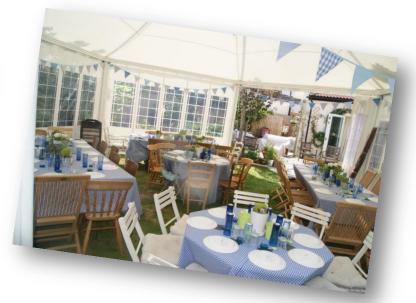

#### Marquee's for Private Functions

By using a Marquee for your private function, the possibilities are endless! We have an extensive stock of Marquee's varying in size and style. Our Marquees range from the modern Leader Oriental Marquee's to the more traditional Frame & Clearspan Marquees.

Marquees can be built in a variety of shapes, sizes and layouts to suit your needs perfectly enabling you to design your venue from start to finish. Using our extensive stock we are able to accommodate gardens of all sizes and shapes! We have a wide range of sophisticated interiors and accessories, we are certain that we can make your event a success!