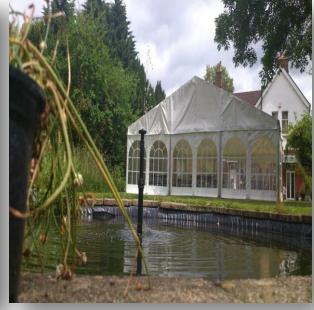

#### Marquee's for Private Functions

By using a Marquee for your private function, the possibilities are endless! We have an extensive stock of Marquee's varying in size and style. Our Marquees range from the modern Leader Oriental Marquee's to the more traditional Frame & Clearspan Marquees.

Marquees can be built in a variety of shapes, sizes and layouts to suit your needs perfectly enabling you to design your venue from start to finish. Using our extensive stock we are able to accommodate gardens of all sizes and shapes! We have a wide range of sophisticated interiors and accessories, we are certain that we can make your event a success!

#### Recent Private Functions...