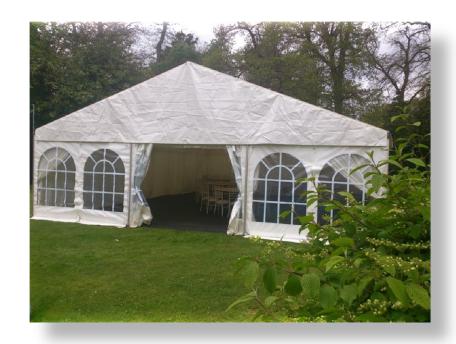

#### Marquee's for Private Functions

By using a Marquee for your private function, the possibilities are endless! We have an extensive stock of Marquee's varying in size and style. Our Marquees range from the modern Leader Oriental Marquee's to the more traditional Frame & Clearspan Marquees.

Marquees can be built in a variety of shapes, sizes and layouts to suit your needs perfectly enabling you to design your venue from start to finish. Using our extensive stock we are able to accommodate gardens of all sizes and shapes! We have a wide range of sophisticated interiors and accessories, we are certain that we can make your event a success!