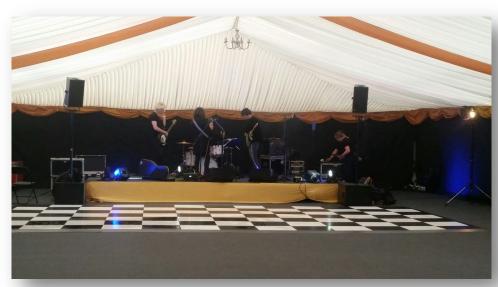

I could've imagined. I told
them that a wanted a nightclub
theme and they got it spot on. I
theme using them again.'





#### Marquee's for Private Functions

By using a Marquee for your private function, the possibilities are endless! We have an extensive stock of Marquee's varying in size and style. Our Marquees range from the modern Leader Oriental Marquee's to the more traditional Frame & Clearspan Marquees.

Marquees can be built in a variety of shapes, sizes and layouts to suit your needs perfectly enabling you to design your venue from start to finish. Using our extensive stock we are able to accommodate gardens of all sizes and shapes! We have a wide range of sophisticated interiors and accessories, we are certain that we can make your event a success!



## Clearspan Marquee's



The Clearspan Marquee is exactly as the name suggests – with no internal poles you have the advantage of being able to use all of the internal floor space.

Our Clearspan Marquee's are available in widths of 6, 9, 12, 15 & 20 metres and are also modular in length, which means you can make the structure as long as necessary.



## Leader Oriental Marquee



The Leader Oriental Marquee also known as the "Chinese Hat" or "Pagoda" Marquee is the most visually stunning in our collection. With no internal poles or framework supporting the structure, it's sweeping roof is more than eye catching!

As there is no internal framework, the Leader Oriental Marquee can be used with or without interior lining or with the latest "Cristal Clear" PVC roof & wall coverings.



#### Hexagonal Leader Orienta