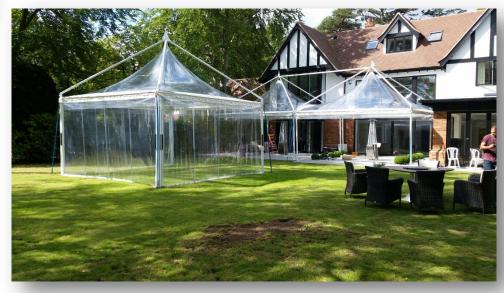

## Clearspan Marquee's

The Clearspan Marquee is exactly as the name suggests – with no internal poles you have the advantage of being able to use all of the internal floor space.

Our Clearspan Marquee's are available in widths of 6, 9, 12, 15 & 20 metres and are also modular in length, which means you can make the structure as long as necessary.

As there is no internal framework, the Leader Oriental Marquee can be used with or without interior lining or with the latest "Cristal Clear" PVC roof & wall coverings.