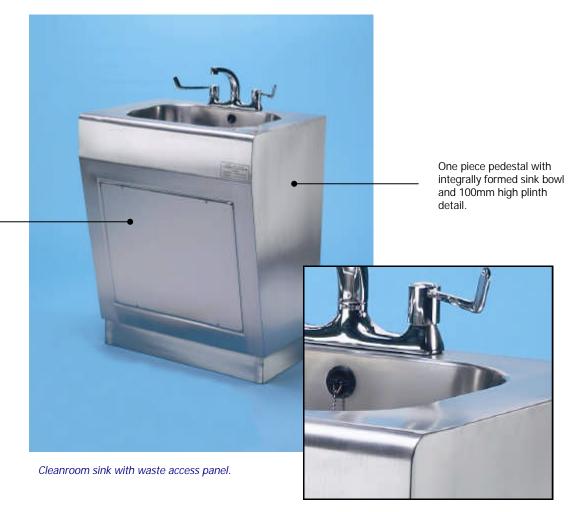

Removable low level

access panel for water and waste connections.

## Cleanroom change area sinks

All sink bowls are hand fabricated in heavy gauge stainless steel (not pre-bought pressed).

| PRODUCT:      | Cleanroom change area sink               |
|---------------|------------------------------------------|
| TYPE:         | Freestanding, wall location              |
| CONSTRUCTION: | 316 grade stainless steel as standard    |
| FINISH:       | 'Supersilk' satin polish, all components |
| WORK SURFACE: | One piece, 16swg                         |
| SINK BOWL:    | Integrally formed, and size made to suit |

## **OPTIONS:**

- Manufactured in any modular size.
- Infrared mixer tap in lieu of wrist action levers.
- Integrally formed rear upstands.