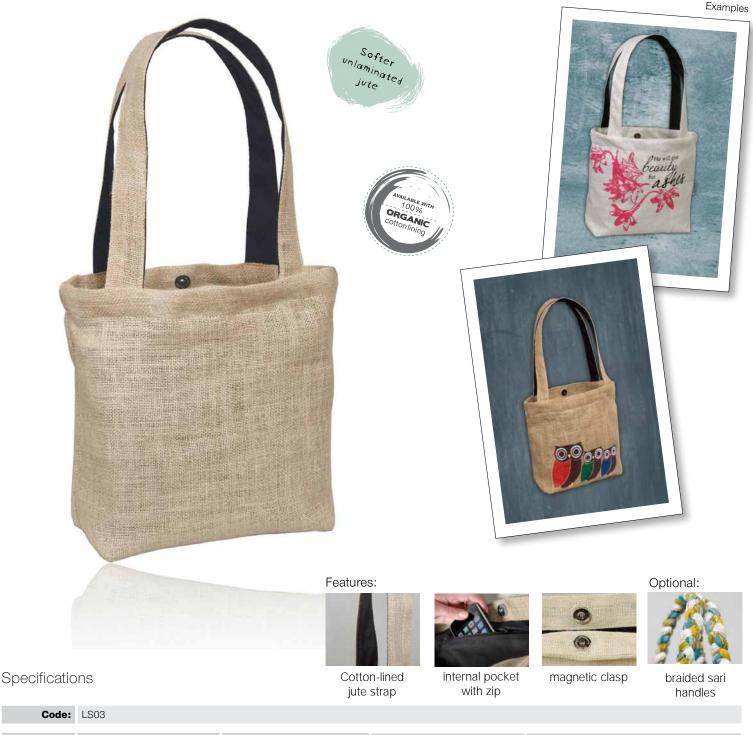

## freeset

| Dimensions: | Bag (w x h x d)                            | Handle (w x loop) | Pocket (w x h)                                                                                             |  |
|-------------|--------------------------------------------|-------------------|------------------------------------------------------------------------------------------------------------|--|
| cm          | 36 x 28 x 12                               | 3.5 x 60          | 20 x 20                                                                                                    |  |
| inches      | 14.2 x 11 x 4.7                            | 1.4 x 23.6        | 7.8 x 7.8                                                                                                  |  |
|             |                                            |                   |                                                                                                            |  |
| Fabric:     | Unlaminated jute (no plastic backing)      |                   | Options:                                                                                                   |  |
| Features:   | Charcoal-colored cotton-lined jute handles |                   | Lining fabric: Black poly-cotton, organic cotton, no lining.                                               |  |
|             | Charcoal-colored cotton lining             |                   | Pockets: Simple or double pocket (with no closure)                                                         |  |
|             | Pocket in lining with zip closure          |                   | Sari Trim: One or both sides                                                                               |  |
| Fastener:   | Magnetic closure                           |                   | Handles: Jute, braided sari, sari-lined jute, charcoal cotton lined jute, black poly-<br>cotton lined jute |  |