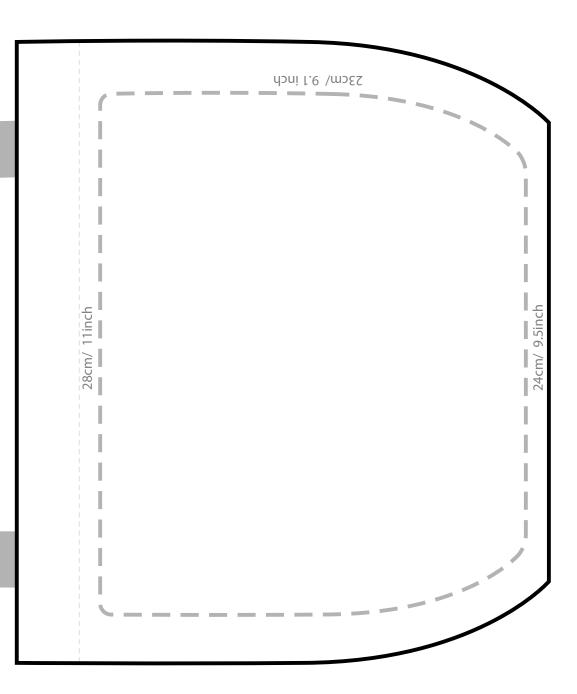

oal-colored cotton-lined jute handles |                   | Lining fabric: Black poly-cotton, organic cotton, no lining.                                               |  |
|             | Charcoal-colored cotton lining             |                   | Pockets: Simple or double pocket (with no closure)                                                         |  |
|             | Pocket in lining with zip closure          |                   | Sari Trim: One or both sides                                                                               |  |
| Fastener:   | Magnetic closure                           |                   | Handles: Jute, braided sari, sari-lined jute, charcoal cotton lined jute, black poly-<br>cotton lined jute |  |



## Harmony Bag

PRINTABLE AREA **TEMPLATE**