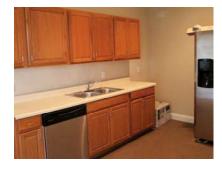

## **Building Description**

- ♦ 36' x 60' FL Code Deluxe Modular Office
- ♦ Business Occupancy, FBC 2010
- ♦ Serial # DBI5951A-C
- ♦ 130 MPH Wind Design
- ♦ EPDM Roof System
- ♦ Hardie Panel Siding (Concrete Board)
- French Exterior Doors
- ♦ Kitchen
- ♦ Two Handicap bathrooms
- Drywall taped & mud with painted finish
- Wood and Carpet Floor
- ♦ Central Air w/ Ducted Return
- ♦ Fluorescent Lighting
- Building is in very good condition!