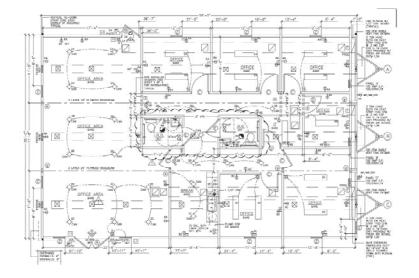

## 36' x 60' Deluxe Modular Office

## **Building Description**

- ♦ 36' x 60' FL Code Deluxe Modular Office
- ♦ Business Occupancy, FBC 2010
- ♦ Serial # DBI5951A-C
- ♦ 130 MPH Wind Design
- ♦ EPDM Roof System
- ♦ Hardie Panel Siding (Concrete Board)
- French Exterior Doors
- ♦ Kitchen
- ♦ Two Handicap bathrooms
- Drywall taped & mud with painted finish
- Wood and Carpet Floor
- ♦ Central Air w/ Ducted Return
- ♦ Fluorescent Lighting
- Building is in very good condition!