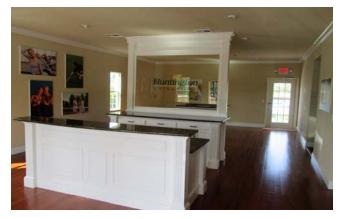

## **Building Description**

- ♦ 36' x 60' FL Code Deluxe Modular Office
- ♦ Business Occupancy, FBC 2010
- ♦ Serial # DBI5951A-C
- ♦ 130 MPH Wind Design
- ♦ EPDM Roof System
- ♦ Hardie Panel Siding (Concrete Board)
- French Exterior Doors
- ♦ Kitchen
- ♦ Two Handicap bathrooms
- Drywall taped & mud with painted finish
- Wood and Carpet Floor
- ♦ Central Air w/ Ducted Return
- ♦ Fluorescent Lighting
- Building is in very good condition!