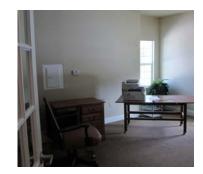

## **Building Description**

- ♦ 36' x 60' FL Code Deluxe Modular Office
- ♦ Business Occupancy, FBC 2010
- ♦ Serial # DBI5951A-C
- ♦ 130 MPH Wind Design
- ♦ EPDM Roof System
- ♦ Hardie Panel Siding (Concrete Board)
- French Exterior Doors
- ♦ Kitchen
- ♦ Two Handicap bathrooms
- Drywall taped & mud with painted finish
- Wood and Carpet Floor
- ♦ Central Air w/ Ducted Return
- ♦ Fluorescent Lighting
- Building is in very good condition!