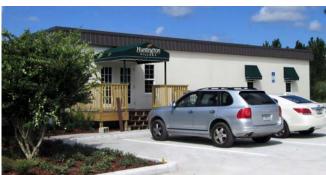

## 36' x 60' Deluxe Modular Office

## **Building Description**

- ♦ 36' x 60' FL Code Deluxe Modular Office
- ♦ Business Occupancy, FBC 2010
- ♦ Serial # DBI5951A-C
- ♦ 130 MPH Wind Design
- ♦ EPDM Roof System
- ♦ Hardie Panel Siding (Concrete Board)
- French Exterior Doors
- ♦ Kitchen
- ♦ Two Handicap bathrooms
- Drywall taped & mud with painted finish
- Wood and Carpet Floor
- ♦ Central Air w/ Ducted Return
- ♦ Fluorescent Lighting
- Building is in very good condition!