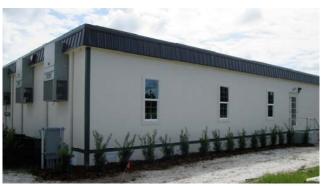

## 36' x 60' Deluxe Modular Office

## **Building Description**

- ♦ 36' x 60' FL Code Deluxe Modular Office
- ♦ Business Occupancy, FBC 2010
- ♦ Serial # DBI5951A-C
- ♦ 130 MPH Wind Design
- ♦ EPDM Roof System
- ♦ Hardie Panel Siding (Concrete Board)
- French Exterior Doors
- ♦ Kitchen
- ♦ Two Handicap bathrooms
- Drywall taped & mud with painted finish
- Wood and Carpet Floor
- ♦ Central Air w/ Ducted Return
- ♦ Fluorescent Lighting
- Building is in very good condition!