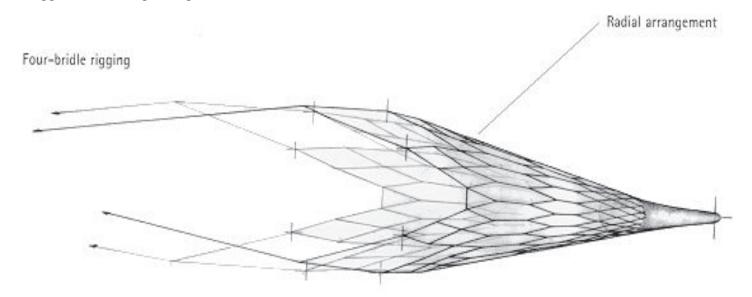

## Wonder Trawl

A 4-bridle design with short wings, which makes it an ideal net for handling the toughest ocean-floor conditions and is easily handled with or without a net drum.

## Features

- •Short wings for easy handling.
- Radial arrangement distributes tension onto every mesh throughout fishing operations, hauling, and setting.
- Constructed using high-grade nylon and polyethylene netting which allows for greater durability and strength.
- Rugged net with rigid shape.