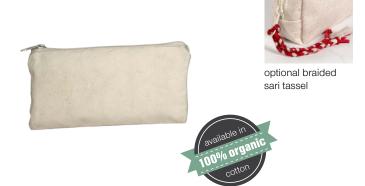

#### **GIFT & PROMOTIONAL**

optional braided sari tassel

|       | Code:     | CB013, CB014             |
|-------|-----------|--------------------------|
| Dii   | mensions: | Bag (h x w x d)          |
| 013   | cm        | 11 x 17 x 5              |
| CB013 | inches    | 4.3 x 6.7 x 2            |
| 114   | cm        | 14 x 21 x 6.5            |
| CB014 | inches    | 5.5 x 8.3 x 2.6          |
|       |           |                          |
|       | Fabric:   | Cotton sheeting (145gsm) |
|       | Lining:   | Recycled sari (washed)   |
|       | Fastener: | Zip closure              |

Optional braided sari tassel available