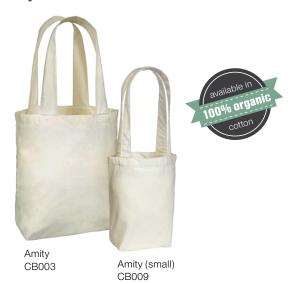

#### Amity

|       | Code:     | CB003, CB009             |                   |
|-------|-----------|--------------------------|-------------------|
| Din   | mensions: | Bag (h x w x d)          | Handle (w x loop) |
| CB003 | cm        | 35 x 39 x 12             | 5 x 60            |
| CB(   | inches    | 13.8 x 15.4 x 4.7        | 2 x 23.6          |
| CB009 | cm        | 25 x 25 x 10             | 3 x 55            |
| CB(   | inches    | 9.8 x 9.8 x 3.9          | 1.2 x 21.7        |
|       |           | 0 "                      |                   |
|       | Fabric:   | Cotton sheeting (145gsm) |                   |
|       | Features: | Folded cotton handles    |                   |
|       | Fastener: | None                     |                   |