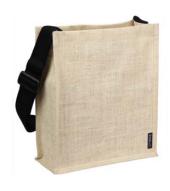

| cm          | 3.8 x 96                                                                                   | 15 x 18           |
| inches      | 1.5 x 38                                                                                   | 5.9 x 7.1         |
|             |                                                                                            |                   |
| Fabric:     | Laminated jute                                                                             |                   |
| Features:   | Cotton webbing handles<br>Cotton webbing shoulder strap<br>Internal pouch - velcro closure |                   |
| Fastener:   | None                                                                                       |                   |

#### Freedom Conference





plastic adjuster

| Code:       | CE005                                                            |                                             |
|-------------|------------------------------------------------------------------|---------------------------------------------|
| Dimensions: | Bag (h x w x d)                                                  | Shoulder strap<br>(w x fully extended loop) |
| cm          | 35 x 30 x 12                                                     | 5 x 145                                     |
| inches      | 13.8 x 11.8 x 4.7                                                | 2 x 57                                      |
| Fabric:     | Laminated jute                                                   |                                             |
| Fe