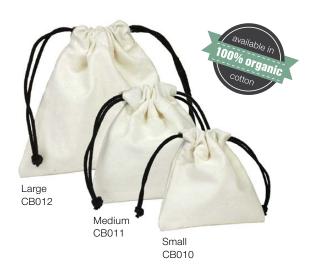

#### Bling Bag

|          | Code:     | CB010, CB011, CB012      |
|----------|-----------|--------------------------|
| Dii      | mensions: | Bag (h x w)              |
| 010      | cm        | 10 x 10                  |
| CB010    | inches    | 3.9 x 3.9                |
| <u>-</u> | cm        | 12 x 12                  |
| CB011    | inches    | 4.7 × 4.7                |
| 112      | cm        | 15 x 15                  |
| CB012    | inches    | 5.9 x 5.9                |
|          | Fabric:   | Cotton sheeting (145gsm) |
|          | Fastener: | Cotton cord drawstring   |
|          | Uses:     | Great for jewelry        |