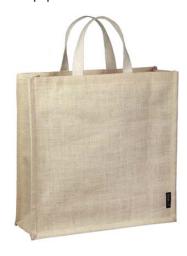

#### Simplicity

| Code:       | EN001                |                   |
|-------------|----------------------|-------------------|
|             |                      |                   |
| Dimensions: | Bag (h x w x d)      | Handle (w x loop) |
| cm          | 34 x 36 x 15         | 2.5 x 55          |
| inches      | 13.4 x 14.2 x 5.9    | 1 x 21.7          |
|             |                      |                   |
| Fabric:     | Unlaminated jute     |                   |
| Features:   | Jute webbing handles |                   |
| Fastener:   | None                 |                   |