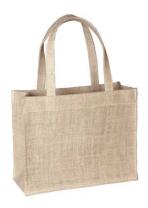

ric:     | Laminated jute   |                   |
| Features:   | Rope handles     |                   |
| Fastener:   | None             |                   |

#### Memento



| Code:       | LS005                                    |                |
|-------------|------------------------------------------|----------------|
| Dimensions: | Bag (h x w x d)                          | Handle (w x h) |
| cm          | 32 x 33 x 12                             | 16 x 9         |
| inches      | 12.6 x 13 x 4.7                          | 6.3 x 3.5      |
| Fabric:     | Laminated jute                           |                |
| Features:   | Rectangular cane loop - 16 x 9cm handles |                |
| Fastener:   | None                                     |                |



#### Goody



| Code:       | JB003               |                   |
|-------------|---------------------|-------------------|
| Dimensions: | Bag (h x w x d)     | Handle (w x loop) |
| cm          | 20 x 25 x 10        | 1.5 x 36          |
| inches      | 7.9 x 9.8 x 3.9     | 0.6 x 14.2        |
| Fabric:     | Laminated jute      |                   |
| Features:   | Folded jute handles |                   |
| Fastener:   | None                |                   |

Optional sari lining and braided sari handles available

#### Gift



| Code:       | NB001           |                   |
|-------------|-----------------|-------------------|
|             |                 |                   |
| Dimensions: | Bag (h x w x d) | Handle (w x loop) |
| cm          | 25 x 20 x 10    | 0.8 x 36