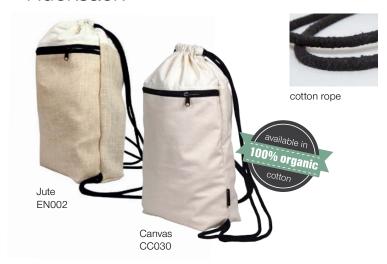

#### Rucksack

| Code:       | EN002, CC030                                     |                             |                |
|-------------|--------------------------------------------------|-----------------------------|----------------|
|             |                                                  |                             |                |
| Dimensions: | Bag (h x w x d)                                  | Rope size (fully extended): | Pocket (h x w) |
| cm          | 48 x 35 x 12                                     | 0.8 x 85                    | 35 x 35        |
| inches      | 18.9 x 13.8 x 4.7                                | 0.3 x 33.5                  | 13.8 x 13.8    |
|             |                                                  |                             |                |
| Fabric:     | EN002: Unlaminate CC030: Cotton can              | ,                           |                |
|             | CCCCC. Cottom can                                | vao (o rogom)               |                |
| Features:   | Zipped external pocket<br>Cotton sheeting upper  |                             |                |
| Fastener:   | Cotton rope drawstring - used as shoulder straps |                             |                |