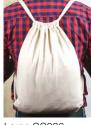

#### Festival Rucksack

Small CC019

Large CC026

|       | Code:                          | CC019, CC026                                     |                             |
|-------|--------------------------------|--------------------------------------------------|-----------------------------|
|       |                                |                                                  |                             |
| Diı   | mensions:                      | Bag (h x w)                                      | Rope size (fully extended): |
| CC019 | cm                             | 40 x 32                                          | 0.8 x 75                    |
| 8     | inches                         | 15.7 x 12.6                                      | 0.3 x 29.5                  |
| CC026 | cm                             | 46 x 35                                          | 0.8 x 85                    |
| 00    | inches                         | 18.1 x 13.8                                      | 0.3 x 33.5                  |
|       | Fabric: Cotton canvas (310gsm) |                                                  |                             |
|       |                                | , ,                                              |                             |
|       | Fastener:                      | Cotton rope drawstring - used as shoulder straps |                             |