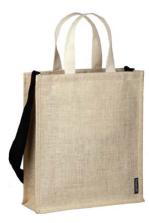

#### Simplicity

| Code:       | EN001                |                   |
|-------------|----------------------|-------------------|
|             |                      |                   |
| Dimensions: | Bag (h x w x d)      | Handle (w x loop) |
| cm          | 34 x 36 x 15         | 2.5 x 55          |
| inches      | 13.4 x 14.2 x 5.9    | 1 x 21.7          |
|             |                      |                   |
| Fabric:     | Unlaminated jute     |                   |
| Features:   | Jute webbing handles |                   |
| Fastener:   | None                 |                   |