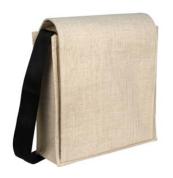

(310gsm)



Natural (regular and organic)



Black (organic only)



Navy Blue (organic only)



Burgundy (organic only)



Gray (organic only)

#### Cotton Sheeting (145gsm)



Natural (regular and organic)



Charcoal (regular and organic)



Lime Green (organic only)

#### Juco



Natural (unlaminated)

Juco is a blend of jute and cotton (JUte-COtton) with jute yarn woven in one direction and cotton yarn in the other.

CUSTOMIZATION PROCESS

Choose a style.
We offer 57 product options.



Design and send us your artwork (templates provided).





Choose colors and accessories. See pages 4-6 to get

started.

jute color (gusset and front) sari lined handles

Confirm your order and join women on their journey to freedom from the sex trade!



## **CONFERENCES & EVENTS**



#### Courier





velcro closure



back pocket

| Code:       | CE003                                                                                                        |                                             |
|-------------|--------------------------------------------------------------------------------------------------------------|---------------------------------------------|
| Dimensions: | Bag (h x w x d)                                                                                              | Shoulder strap<br>(w x fully extended loop) |
| cm          | 30 x 30 x 10                                                                                                 | 5 x 135                                     |
| inches      | 11.8 x 11.8 x 3.9