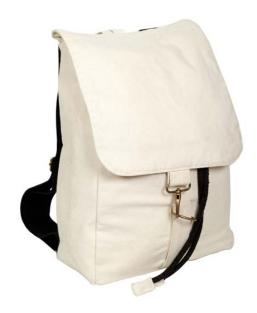

#### Rucksack

| Code:       | EN002, CC030                                     |                             |                |
|-------------|--------------------------------------------------|-----------------------------|----------------|
|             |                                                  |                             |                |
| Dimensions: | Bag (h x w x d)                                  | Rope size (fully extended): | Pocket (h x w) |
| cm          | 48 x 35 x 12                                     | 0.8 x 85                    | 35 x 35        |
| inches      | 18.9 x 13.8 x 4.7                                | 0.3 x 33.5                  | 13.8 x 13.8    |
|             |                                                  |                             |                |
| Fabric:     | EN002: Unlaminate CC030: Cotton can              | ,                           |                |
|             | CCCCC. Cottom can                                | vao (o rogom)               |                |
| Features:   | Zipped external pocket<br>Cotton sheeting upper  |                             |                |
| Fastener:   | Cotton rope drawstring - used as shoulder straps |                             |                |