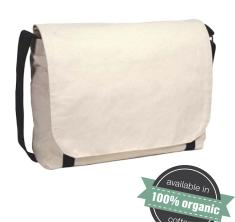

#### Messenger

internal pouch

drink bottle holder

| Code:       | CE001                                                                                                                                       |                                             |
|-------------|---------------------------------------------------------------------------------------------------------------------------------------------|---------------------------------------------|
|             |                                                                                                                                             |                                             |
| Dimensions: | Bag (h x w x d)                                                                                                                             | Shoulder strap<br>(w x fully extended loop) |
| cm          | 30 x 38 x 12                                                                                                                                | 5 x 135                                     |
| inches      | 11.8 x 15 x 4.7                                                                                                                             | 2 x 53                                      |
|             | Pouch (h x w)                                                                                                                               | Gusset pocket (h x w)                       |
| cm          | 15 x 18                                                                                                                                     | 12 x 12                                     |
| inches      | 5.9 x 7.1                                                                                                                                   | 4.7 x 4.7                                   |
|             |                                                                                                                                             |                                             |
| Fabric:     | Laminated jute                                                                                                                              |                                             |
| Features:   | Adjustable nylon webbing shoulder strap Plastic adjuster - black Internal pouch - velcro closure Internal gusset pocket Drink bottle holder |                                             |
| Fastener:   | Black plastic clip                                                                                                                          |                                             |