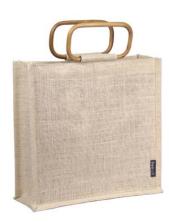

0.4 x 7.9         |
|             |                       |                   |
| Fabric:     | Laminated jute        |                   |
| Features:   | Cane "D" loop handles |                   |
| Fastener:   | None                  |                   |

#### Wine (rope handles)



| Code:       | NB004            |                   |
|-------------|------------------|-------------------|
| Dimensions: | Bag (h x w x d)  | Handle (w x loop) |
|             | 35 x 12 x 10     | 0.8 x 28          |
| inches      | 13.8 x 4.7 x 3.9 | 0.3 x 11          |
|             |                  |                   |
| Fabric:     | Laminated jute   |                   |
| Features:   | Rope handles     |                   |
| Fastener:   | None             |                   |

#### Memento



| Code:       | LS005                                    |                |
|-------------|------------------------------------------|----------------|
| Dimensions: | Bag (h x w x d)                          | Handle (w x h) |
| cm          | 32 x 33 x 12                             | 16 x 9         |
| inches      | 12.6 x 13 x 4.7                          | 6.3 x 3.5      |
| Fabric:     | Laminated jute                           |                |
| Features:   | Rectangular cane loop - 16 x 9cm handles |                |
| Fastener:   | None                                     |                |



#### Goody



| Code:       | JB003               |                   |
|-------------|---------------------|-------------------|
| Dimensions: | Bag (h x w x d)     | Handle (w x loop) |