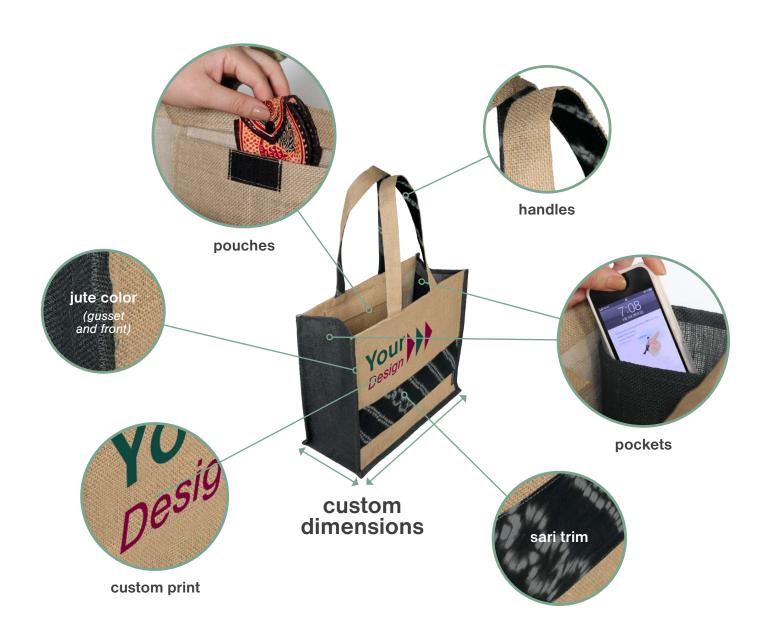

#### **CUSTOMIZATION OPTION**

#### Choose from these great options to make your bag unique.

(Measurements refer to width of handle, except where noted differently. If no measurement is noted then the handle width can be customized.)