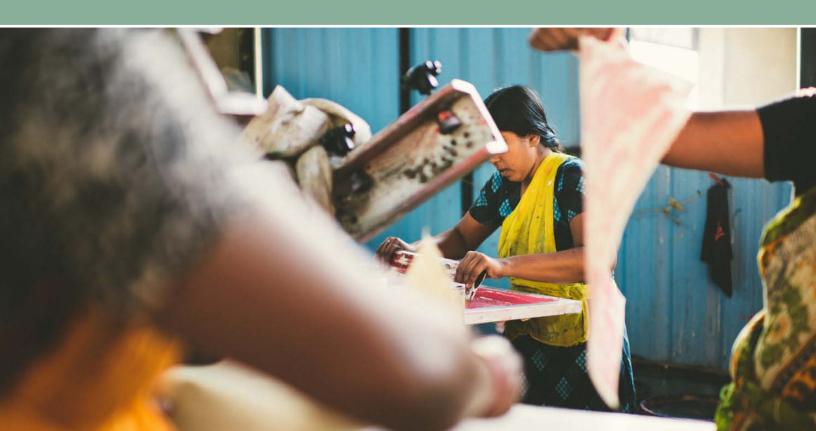

# Your designs are screen printed by hand using high quality water-based, eco-friendly inks.

These are safer for our staff and better for the environment, but still deliver a great product to you!

\*Screen printing is available for up to 6 color prints

# **PRINTING PROCESS**

Color separation

Your

pesign

pesign

The finished product

What makes artwork good for screen printing?

- Vector artwork or high-res image
- · Big bold fonts (sans-serif preferred)
- Low complexity of detail
- Solid colors (no gradients)
- Maximum 6 colors