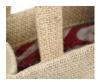

# **SARI**

The sari is a traditional wrap-around garment for women, worn with one end tossed over the shoulder. Every-day attire for rich and poor alike, saris have been a colorful mainstay of the Indian woman's ward-robe for centuries.

Make your bag one of a kind\* by adding recycled cotton saris as handles, lining or decoration.

\*As no two saris are the same, every bag is unique. You can specify the range of shades you desire, but not specific colors. All saris are washed before being used in Freeset products.