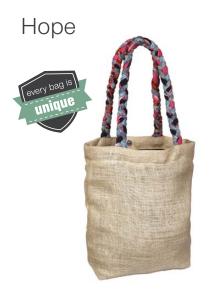

Magenta

Red

**Unlaminated jute** is pliable, with a stretchable weave. It is best suited for bags that do not need to be rigid, such as the Hope or Simplicity.