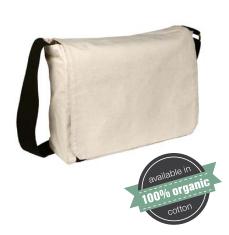

#### Courier

velcro closure

back pocket

| Code:       | CE003                                                                                                        |                                             |
|-------------|--------------------------------------------------------------------------------------------------------------|---------------------------------------------|
| Dimensions: | Bag (h x w x d)                                                                                              | Shoulder strap<br>(w x fully extended loop) |
| cm          | 30 x 30 x 10                                                                                                 | 5 x 135                                     |
| inches      | 11.8 x 11.8 x 3.9                                                                                            | 2 x 53                                      |
|             | Pocket (h x w)                                                                                               | Back pocket (h x w)                         |
| cm          | 12 x 8                                                                                                       | 26 x 30                                     |
| inches      | 4.7 x 3.1                                                                                                    | 10.2 x 11.8                                 |
| Fabric:     | Laminated jute                                                                                               |                                             |
| Features:   | Adjustable nylon webbing shoulder strap Plastic adjuster - black Internal gusset pocket External back pocket |                                             |
| Fastener:   | Velcro                                                                                                       |                                             |