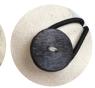

#### **Handles**

Sari braid large or small

Lined jute (lining options) sari

cotton

range

sheeting std. color

polycotton black

Rope 0.3 in natural & black

Cane

rectangle square 4.3 in 6.3 in (width of handle shape) D 3 in

Webbing

Rolled

jute natural

cotton natural & black

**Folded** 

jute std. color range