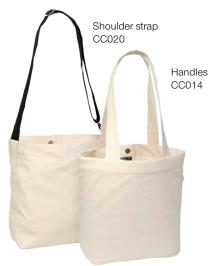

#### **Shoulder straps**

nylon 2 in black

cotton 2 in

black

natural &

Folded

cotton std. sheeting & canvas color ranges

**Adjusters** 

#### Horizon

zipped pocket

| Code:       | CC014, CC020                                                                                                                                                       |                                  |  |
|-------------|--------------------------------------------------------------------------------------------------------------------------------------------------------------------|----------------------------------|--|
|             |                                                                                                                                                                    |                                  |  |
| Dimensions: | Bag (h x w x d)                                                                                                                                                    | Lining pocket (h x w)            |  |
| cm          | 32 x 42 x 15                                                                                                                                                       | 18 x 22                          |  |
| inches      | 12.6 x 16.5 x 5.9                                                                                                                                                  | 7.1 x 8.7                        |  |
|             | CC014: Handle (w x loop)                                                                                                                                           | CC020: Shoulder strap (w x loop) |  |
| cm          | 4 x 65                                                                                                                                                             | 5 x 135                          |  |
| inches      | 1.6 x 25.6                                                                                                                                                         | 2 x 53                           |  |
| Fabric:     | Cotton canvas (310gsm)                                                                                                                                             |                                  |  |
| Lining:     | Cotton sheeting (145gsm)                                                                                                                                           |                                  |  |
| Features:   | Folded cotton handles (CC014 only) Adjustable cotton webbing shoulder strap (CC020 only) Wire adjuster - square - antique finish (CC020 only) Zipped lining pocket |                                  |  |
| Fastener:   | Magnetic button                                                                                                                                                    |                                  |  |