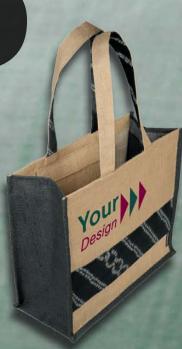

#### Juco

Natural (unlaminated)

Juco is a blend of jute and cotton (JUte-COtton) with jute yarn woven in one direction and cotton yarn in the other.

CUSTOMIZATION PROCESS

Choose a style.
We offer 57 product options.

Design and send us your artwork (templates provided).

Choose colors and accessories. See pages 4-6 to get

started.

jute color (gusset and front) sari lined handles

Confirm your order and join women on their journey to freedom from the sex trade!