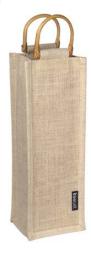

#### Wine (cane handles)

cane handles

| Code:       | NB003                 |                   |
|-------------|-----------------------|-------------------|
|             |                       |                   |
| Dimensions: | Bag (h x w x d)       | Handle (w x loop) |
| cm          | 35 x 12 x 10          | 1 x 20            |
| inches      | 13.8 x 4.7 x 3.9      | 0.4 x 7.9         |
|             |                       |                   |
| Fabric:     | Laminated jute        |                   |
| Features:   | Cane "D" loop handles |                   |
| Fastener:   | None                  |                   |