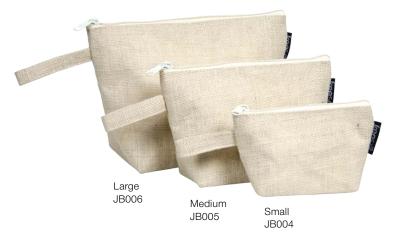

#### Handy Bag (jute)

| <b>Code:</b> JB004, JB005, JB006 |           |                    |                   |
|----------------------------------|-----------|--------------------|-------------------|
| Dir                              | mensions: | Bag (h x w x d)    | Handle (w x loop) |
| JB004                            | cm        | 10 x 16 x 6        | 2 x 15            |
| JBC                              | inches    | 3.9 x 6.3 x 2.4    | 0.8 x 5.9         |
| 902                              | cm        | 14 x 21 x 7        | 2 x 17            |
| JB005                            | inches    | 5.5 x 8.3 x 2.8    | 0.8 x 6.7         |
| 900                              | cm        | 18 x 27 x 10       | 2 x 20            |
| JB006                            | inches    | 7.1 x 10.6 x 3.9   | 0.8 x 7.9         |
|                                  | Fabric:   | Laminated jute     |                   |
|                                  | Features: | Folded jute handle |                   |
|                                  | Fastener: | Zip closure        |                   |

Optional braided sari tassel available