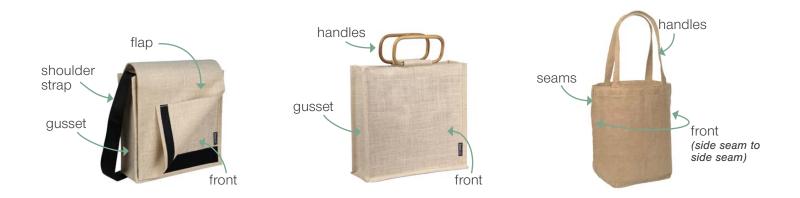

.

# **CONTENTS**

| Anatomy of a bag             | 4    |
|------------------------------|------|
| Customization options        | 5    |
| Jute colors                  | 6    |
| Cotton and juco colors       | 7    |
| Customization process        | 8    |
| Conference and event bags    | 9    |
| Why organic cotton?          | .12  |
| Hand bags                    | .13  |
| Eco-friendly screen printing | . 16 |
| Printing process             | . 17 |
| Shopping bags                | . 18 |
| The beautiful sari           | . 20 |
| Lifestyle bags               | .21  |
| From our customers           | . 24 |
| Bags for home & office       | . 25 |
| Jayashri's story             | . 28 |
| Gift & promotional bags      | . 29 |
| About/contact                | .33  |

# ANATOMY OF A BAG





#### **CUSTOMIZATION OPTION**

#### Choose from these great options to make your bag unique.

(Measurements refer to width of handle, except where noted differently. If no measurement is noted then the handle width can be customized.)

#### **Handles**



Sari braid large or small



Lined jute (lining options) sari



cotton

range

sheeting std. color



polycotton black



Rope 0.3 in natural & black



Cane

rectangle square 4.3 in 6.3 in (width of handle shape) D 3 in



Webbing







Rolled

jute natural

cotton natural & black



**Folded** 

jute std. color range

cotton std. sheeting & canvas color ranges

#### **Fasteners**



**Velcro** black & white



**Zipper** 



antique cream & finish black



Plastic clip 1.5 or 2 in black





magnetic antique finish



wooden wood