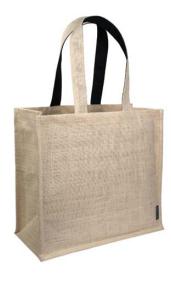

#### Amity

|       | Code:     | CB003, CB009             |                   |
|-------|-----------|--------------------------|-------------------|
| Din   | mensions: | Bag (h x w x d)          | Handle (w x loop) |
| CB003 | cm        | 35 x 39 x 12             | 5 x 60            |
| CB(   | inches    | 13.8 x 15.4 x 4.7        | 2 x 23.6          |
| CB009 | cm        | 25 x 25 x 10             | 3 x 55            |
| CB(   | inches    | 9.8 x 9.8 x 3.9          | 1.2 x 21.7        |
|       |           | 0 "                      |                   |
|       | Fabric:   | Cotton sheeting (145gsm) |                   |
|       | Features: | Folded cotton handles    |                   |
|       | Fastener: | None                     |                   |

Also available in cotton canvas

magnetic button

| Code:       | CC008                  |                   |
|-------------|------------------------|-------------------|
| Dimensions: | Bag (h x w)            | Handle (w x loop) |
| cm          | 40 x 53                | 4 x 60            |
| inches      | 15.7 x 20.9            | 1.6 x 23.6        |
| Fabric:     | Cotton canvas (310gsm) |                   |
| Features:   | Folded cotton handles  |                   |
| Fastener:   | Magnetic button        |                   |