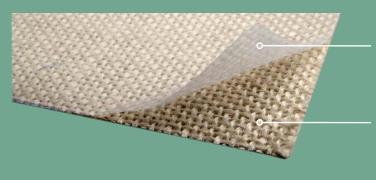

#### Laminated vs Unlaminated

Lilac

Laminated jute has a layer of LDPE biodegradable plastic fused to one side of the material, providing some rigidity. Bags like the Farmhouse and Messenger that need structure are made with laminated jute.