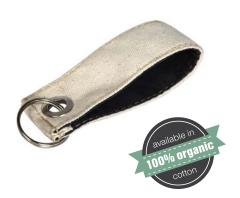

#### Loop Keychain

optional sari lining

| Code:       | CC012                    |
|-------------|--------------------------|
|             |                          |
| Dimensions: | Key chain (h x w)        |
| cm          | 10.5 x 3.5               |
| inches      | 4.1 x 1.4                |
|             |                          |
| Fabric:     | Cotton canvas (310gsm)   |
| Lining:     | Cotton sheeting (145gsm) |
| Fastener:   | Key ring                 |