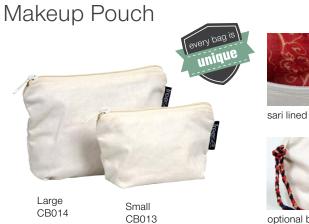

#### **GIFT & PROMOTIONAL**

optional braided sari tassel

|       | Code:     | CB013, CB014             |
|-------|-----------|--------------------------|
| Dii   | mensions: | Bag (h x w x d)          |
| 013   | cm        | 11 x 17 x 5              |
| CB013 | inches    | 4.3 x 6.7 x 2            |
| 114   | cm        | 14 x 21 x 6.5            |
| CB014 | inches    | 5.5 x 8.3 x 2.6          |
|       |           |                          |
|       | Fabric:   | Cotton sheeting (145gsm) |
|       | Lining:   | Recycled sari (washed)   |
|       | Fastener: | Zip closure              |

Optional braided sari tassel available