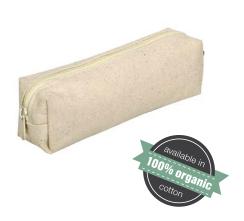

#### Pencil case

| Code:       | NB005          |
|-------------|----------------|
|             |                |
| Dimensions: | Bag (h x w)    |
| cm          | 15 x 23        |
| inches      | 5.9 x 9.1      |
|             |                |
| Fabric:     | Laminated jute |
| Fastener:   | Zip closure    |

Optional braided sari tassel available