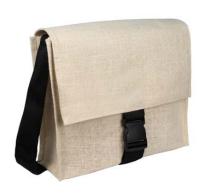

#### Messenger

internal pouch

drink bottle holder

| Code:       | CE001                                                                                                                                       |                                             |
|-------------|---------------------------------------------------------------------------------------------------------------------------------------------|---------------------------------------------|
|             |                                                                                                                                             |                                             |
| Dimensions: | Bag (h x w x d)                                                                                                                             | Shoulder strap<br>(w x fully extended loop) |
| cm          | 30 x 38 x 12                                                                                                                                | 5 x 135                                     |
| inches      | 11.8 x 15 x 4.7                                                                                                                             | 2 x 53                                      |
|             | Pouch (h x w)                                                                                                                               | Gusset pocket (h x w)                       |
| cm          | 15 x 18                                                                                                                                     | 12 x 12                                     |
| inches      | 5.9 x 7.1                                                                                                                                   | 4.7 x 4.7                                   |
|             |                                                                                                                                             |                                             |
| Fabric:     | Laminated jute                                                                                                                              |                                             |
| Features:   | Adjustable nylon webbing shoulder strap Plastic adjuster - black Internal pouch - velcro closure Internal gusset pocket Drink bottle holder |                                             |
| Fastener:   | Black plastic clip                                                                                                                          |                                             |