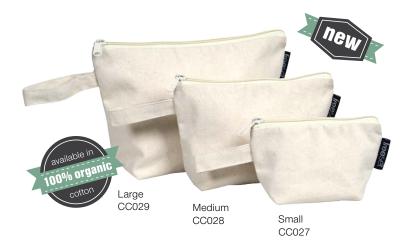

#### Handy Bag (cotton)

|                                  | <b>Code:</b> CC027, CC028, CC029 |                        |                   |
|----------------------------------|----------------------------------|------------------------|-------------------|
|                                  |                                  |                        |                   |
| Di                               | mensions:                        | Bag (h x w x d)        | Handle (w x loop) |
| CC027                            | cm                               | 10 x 16 x 6            | 2 x 15            |
| 8                                | inches                           | 3.9 x 6.3 x 2.4        | 0.8 x 5.9         |
| CC028                            | cm                               | 14 x 21 x 7            | 2 x 17            |
| Ö                                | inches                           | 5.5 x 8.3 x 2.8        | 0.8 x 6.7         |
| CC029                            | cm                               | 18 x 27 x 10           | 2 x 20            |
| 8                                | inches                           | 7.1 x 10.6 x 3.9       | 0.8 x 7.9         |
|                                  |                                  |                        |                   |
|                                  | Fabric:                          | Cotton canvas (310gsm) |                   |
| Lining: Cotton sheeting (145gsm) |                                  |                        |                   |
|                                  | Features:                        | Folded cotton handle   |                   |
|                                  | Fastener:                        | Zip closure            |                   |

Optional braided sari tassel available