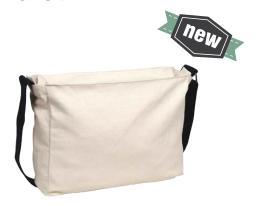

#### Envoy

internal pocket

plastic clip

| Code:       | CE002                                                                                                                   |                                          |
|-------------|-------------------------------------------------------------------------------------------------------------------------|------------------------------------------|
| Dimensions: | Bag (h x w x d)                                                                                                         | Shoulder strap (w x fully extended loop) |
| cm          | 30 x 30 x 12                                                                                                            | 5 x 135                                  |
| inches      | 11.8 x 11.8 x 4.7                                                                                                       | 2 x 53                                   |
|             | Pouch (h x w)                                                                                                           | Gusset pocket (h x w)                    |
| cm          | 15 x 18                                                                                                                 | 12 x 12                                  |
| inches      | 5.9 x 7.1                                                                                                               | 4.7 x 4.7                                |
| Fabric:     | Laminated jute                                                                                                          |                                          |
| Features:   | Adjustable nylon webbing shoulder strap Plastic adjuster - black Internal pouch - velcro closure Internal gusset pocket |                                          |
| Fastener:   | Black plastic clip                                                                                                      |                                          |