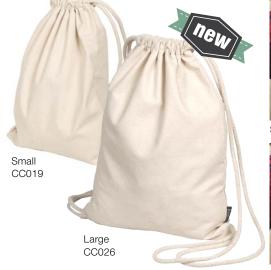

#### Festival Rucksack

Small CC019

Large CC026

|       | Code:                          | CC019, CC026                                     |                             |
|-------|--------------------------------|--------------------------------------------------|-----------------------------|
|       |                                |                                                  |                             |
| Diı   | mensions:                      | Bag (h x w)                                      | Rope size (fully extended): |
| CC019 | cm                             | 40 x 32                                          | 0.8 x 75                    |
| 8     | inches                         | 15.7 x 12.6                                      | 0.3 x 29.5                  |
| CC026 | cm                             | 46 x 35                                          | 0.8 x 85                    |
| 00    | inches                         | 18.1 x 13.8                                      | 0.3 x 33.5                  |
|       | Fabric: Cotton canvas (310gsm) |                                                  |                             |
|       |                                | , ,                                              |                             |
|       | Fastener:                      | Cotton rope drawstring - used as shoulder straps |                             |