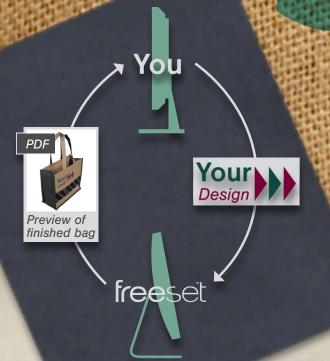

#### Juco

Natural (unlaminated)

Juco is a blend of jute and cotton (JUte-COtton) with jute yarn woven in one direction and cotton yarn in the other.

CUSTOMIZATION PROCESS

Choose a style.
We offer 57 product options.

Design and send us your artwork (templates provided).

Choose colors and accessories. See pages 4-6 to get

started.

jute color (gusset and front) sari lined handles

Confirm your order and join women on their journey to freedom from the sex trade!