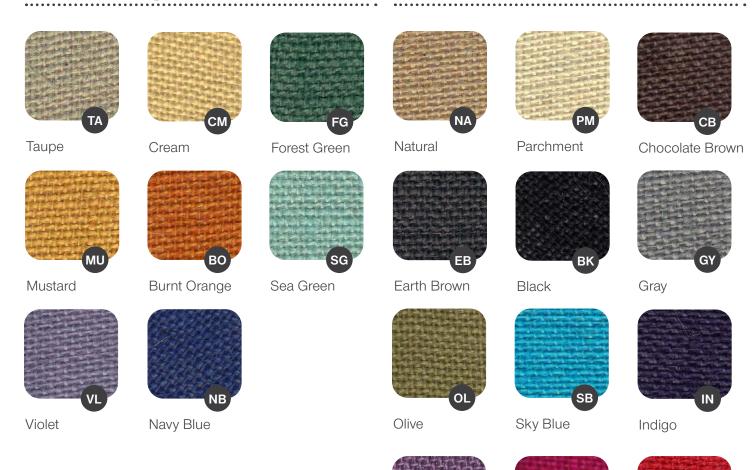

#### **JUTE COLORS**

Note: Colors are indicative only and may vary slightly from the actual jute.

#### Laminated vs Unlaminated

Lilac

Laminated jute has a layer of LDPE biodegradable plastic fused to one side of the material, providing some rigidity. Bags like the Farmhouse and Messenger that need structure are made with laminated jute.

Magenta

Red

**Unlaminated jute** is pliable, with a stretchable weave. It is best suited for bags that do not need to be rigid, such as the Hope or Simplicity.

#### All cotton colors are available as 100% GOTS certified organic cotton.

Note: Colors are indicative only and may vary slightly from the actual material.

#### Cotton Canvas (310gsm)

Natural (regular and organic)

Black (organic only)

Navy Blue (organic only)

Burgundy (organic only)

Gray (organic only)

#### Cotton Sheeting (145gsm)

Natural (regular and organic)

Charcoal (regular and organic)

Lime Green (organic only)

#### Juco

Natural (unlaminated)

Juco is a blend of jute and cotton (JUte-COtton) with jute yarn woven in one direction and cotton yarn in the other.

CUSTOMIZATION PROCESS

Choose a style.
We offer 57 product options.