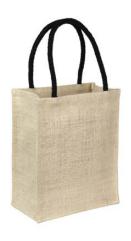

#### **Handles**

Sari braid large or small

Lined jute (lining options) sari

cotton

range

sheeting std. color

polycotton black

Rope 0.3 in natural & black

#### **Fasteners**

**Velcro** black & white

**Zipper** 

antique cream & finish black

Plastic clip 1.5 or 2 in black

magnetic antique finish

wooden wood & black

#### **Shoulder straps**

nylon 2 in black

cotton 2 in

black

natural &

Folded

cotton std. sheeting & canvas color ranges

**Adjusters** 