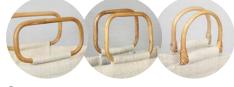

Cane

rectangle square 4.3 in 6.3 in (width of handle shape) D 3 in

Webbing

Rolled

jute natural

cotton natural & black

**Folded** 

jute std. color range