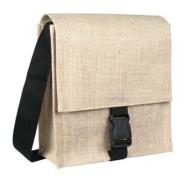

#### Envoy

internal pocket

plastic clip

| Code:       | CE002                                                                                                                   |                                          |
|-------------|-------------------------------------------------------------------------------------------------------------------------|------------------------------------------|
| Dimensions: | Bag (h x w x d)                                                                                                         | Shoulder strap (w x fully extended loop) |
| cm          | 30 x 30 x 12                                                                                                            | 5 x 135                                  |
| inches      | 11.8 x 11.8 x 4.7                                                                                                       | 2 x 53                                   |
|             | Pouch (h x w)                                                                                                           | Gusset pocket (h x w)                    |
| cm          | 15 x 18                                                                                                                 | 12 x 12                                  |
| inches      | 5.9 x 7.1                                                                                                               | 4.7 x 4.7                                |
| Fabric:     | Laminated jute                                                                                                          |                                          |
| Features:   | Adjustable nylon webbing shoulder strap Plastic adjuster - black Internal pouch - velcro closure Internal gusset pocket |                                          |
| Fastener:   | Black plastic clip                                                                                                      |                                          |