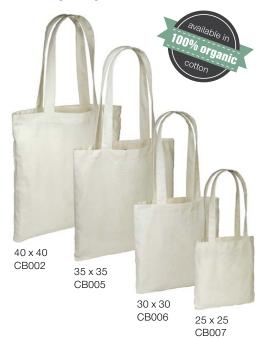

#### Everyday

optional fold-away pouch

bag folded into optional pouch

|       | Code:     | CB002, CB005, CB006, CB007 |                   |
|-------|-----------|----------------------------|-------------------|
| Diı   | mensions: | Bag (h x w)                | Handle (w x loop) |
| CB002 | cm        | 40 x 40                    | 3 x 60            |
| OBC   | inches    | 15.7 x 15.7                | 1.2 x 23.6        |
| 305   | cm        | 35 x 35                    | 3 x 60            |
| CB005 | inches    | 13.8 x 13.8                | 1.2 x 23.6        |
| 900   | cm        | 30 x 30                    | 3 x 60            |
| CB006 | inches    | 11.8 x 11.8                | 1.2 x 23.6        |
| 700   | cm        | 25 x 25                    | 2 x 50            |
| CB007 | inches    | 9.8 x 9.8                  | 0.8 x 19.7        |
|       | Fabric:   | Cotton sheeting (145gsm)   |                   |
|       |           | Folded cotton handles      |                   |
|       | Fastener: | None                       |                   |