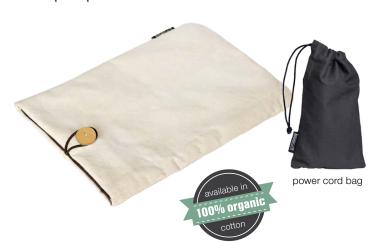

#### Laptop sleeve

| Code:       | CC006                                                |                   |
|-------------|------------------------------------------------------|-------------------|
| Dimensions: | Bag (h x w)                                          | Carry bag (h x w) |
| cm          | 27 x 37                                              | 23 x 14           |
| inches      | 10.6 x 14.6 9.1 x 5.5                                |                   |
| Fabric:     | Cotton canvas (310gsm)                               |                   |
| Lining:     | Cotton sheeting (145gsm)                             |                   |
| Features:   | Power cord carry bag (Cotton sheeting)               |                   |
| Fastener:   | Wooden button with elastic cord loop                 |                   |
| Uses:       | Fits 13" Macbook Pro - can be customized to any size |                   |