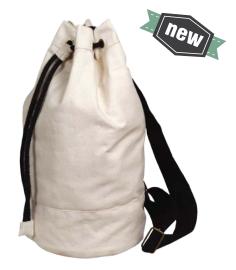

#### Festival Rucksack

Small CC019

Large CC026

|       | Code:                          | CC019, CC026                                     |                             |
|-------|--------------------------------|--------------------------------------------------|-----------------------------|
|       |                                |                                                  |                             |
| Diı   | mensions:                      | Bag (h x w)                                      | Rope size (fully extended): |
| CC019 | cm                             | 40 x 32                                          | 0.8 x 75                    |
| 8     | inches                         | 15.7 x 12.6                                      | 0.3 x 29.5                  |
| CC026 | cm                             | 46 x 35                                          | 0.8 x 85                    |
| 00    | inches                         | 18.1 x 13.8                                      | 0.3 x 33.5                  |
|       | Fabric: Cotton canvas (310gsm) |                                                  |                             |
|       |                                | , ,                                              |                             |
|       | Fastener:                      | Cotton rope drawstring - used as shoulder straps |                             |