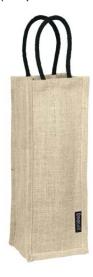

#### Wine (rope handles)

| Code:       | NB004            |                   |
|-------------|------------------|-------------------|
| Dimensions: | Bag (h x w x d)  | Handle (w x loop) |
|             | 35 x 12 x 10     | 0.8 x 28          |
| inches      | 13.8 x 4.7 x 3.9 | 0.3 x 11          |
|             |                  |                   |
| Fabric:     | Laminated jute   |                   |
| Features:   | Rope handles     |                   |
| Fastener:   | None             |                   |