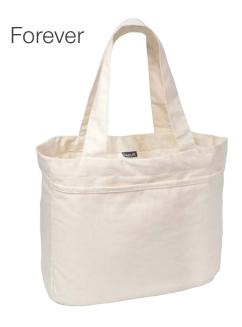

#### Amity

|       | Code:     | CB003, CB009             |                   |
|-------|-----------|--------------------------|-------------------|
| Din   | mensions: | Bag (h x w x d)          | Handle (w x loop) |
| CB003 | cm        | 35 x 39 x 12             | 5 x 60            |
| CB(   | inches    | 13.8 x 15.4 x 4.7        | 2 x 23.6          |
| CB009 | cm        | 25 x 25 x 10             | 3 x 55            |
| CB(   | inches    | 9.8 x 9.8 x 3.9          | 1.2 x 21.7        |
|       |           | 0 "                      |                   |
|       | Fabric:   | Cotton sheeting (145gsm) |                   |
|       | Features: | Folded cotton handles    |                   |
|       | Fastener: | None                     |                   |

Also available in cotton canvas

magnetic button

| Code:       | CC008                  |                   |
|-------------|------------------------|-------------------|
| Dimensions: | Bag (h x w)            | Handle (w x loop) |
| cm          | 40 x 53                | 4 x 60            |
| inches      | 15.7 x 20.9            | 1.6 x 23.6        |
| Fabric:     | Cotton canvas (310gsm) |                   |
| Features:   | Folded cotton handles  |                   |
| Fastener:   | Magnetic button        |                   |