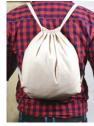

#### Festival Rucksack

Small CC019

Large CC026

|       | Code:                          | CC019, CC026                                     |                             |
|-------|--------------------------------|--------------------------------------------------|-----------------------------|
|       |                                |                                                  |                             |
| Diı   | mensions:                      | Bag (h x w)                                      | Rope size (fully extended): |
| CC019 | cm                             | 40 x 32                                          | 0.8 x 75                    |
| 8     | inches                         | 15.7 x 12.6                                      | 0.3 x 29.5                  |
| CC026 | cm                             | 46 x 35                                          | 0.8 x 85                    |
| 00    | inches                         | 18.1 x 13.8                                      | 0.3 x 33.5                  |
|       | Fabric: Cotton canvas (310gsm) |                                                  |                             |
|       |                                | , ,                                              |                             |
|       | Fastener:                      | Cotton rope drawstring - used as shoulder straps |                             |