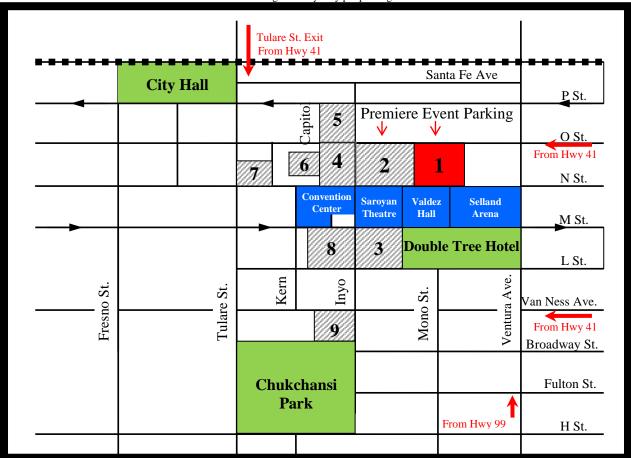

## To avoid delays on "O" Street please use alternate exits on Tulare Street or Van Ness Avenue **from Highway 41**\*Parking fees may vary per parking lot.

| Parking                                         | Entrance                 | Capacity | Parking Management                       | Phone        |
|-------------------------------------------------|--------------------------|----------|------------------------------------------|--------------|
| 1- Premiere Event Parking<br>FCEC Parking Lot   | "O" Street               | 220      | Fresno Convention & Entertainment Center | 559.445.8100 |
| 2- Premiere Event Parking City of Fresno Garage | "O" Street & Inyo Street | 1500     | SP+ Parking                              | 559.264.2425 |
| 3- Double Tree Hotel<br>Garage                  | "L" Street               | 300      | Double Tree Hotel                        | 559.268.1000 |
| 4, 5 & 6- Civic Center<br>Square Lots           | Inyo Street              | 300      | Civic Center                             | 559.485.4700 |
| 7- Pavilion Parking<br>Lot                      | "N" Street               | 470      | ABM                                      | 559.264.5648 |
| 8- Tower Garage                                 | "L" Street               | 100      | SP+ Parking                              | 559.264.2425 |
| 9- Spiral Garage                                | Inyo Street              | 591      | SP+ Parking                              | 559.264.2425 |
|                                                 |                          |          | Parking Operator                         | 559.252.6464 |
|                                                 |                          |          | Parking Meters                           | 559.621.7275 |

**Highway Exits:** Southbound Highway 41: Tulare Street; "O" Street; Van Ness Ave

Northbound Highway 41: Van Ness Ave

Southbound or Northbound Highway 99: Ventura Ave