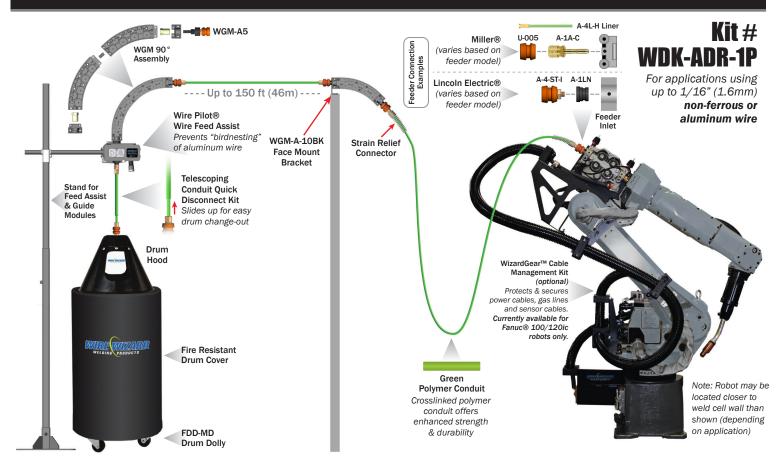

## **Wire Delivery Kit Configuration**

## Non-ferrous/Aluminum Wire Delivery Kit WDK-ADR-1P Parts List:

Quantity of Kits with Selected Options Required:

| Part #           | Description                                                                                                  |                                                               |  |                |    | Qty |
|------------------|--------------------------------------------------------------------------------------------------------------|---------------------------------------------------------------|--|----------------|----|-----|
| FDD-MD           | Drum Dolly for Wire Drums or Boxes up to 25"                                                                 | Use WWSD Skid Dolly (27.5" square) instead No drum dolly need |  | ded            | 1  |     |
| Select Option >> | Drum Hood with Direct Pull Kit - Select Drum Size/Type:                                                      |                                                               |  |                |    | 1   |
| Select Option >> | Fire Resistant Drum Cover (OSHA requirement within 35 ft of arc) - Select Cover:                             |                                                               |  |                |    | 1   |
| EC-TCD-A         | Telescoping Conduit Quick Disconnect Kit for non-ferrous wires (with crosslinked polymer conduit)            |                                                               |  |                |    | 1   |
| WGM-PFA-STAND    | Adjustable Stand for Feed Assist and Guide Modules - adjusts up to 86" (2.2m) high                           |                                                               |  |                |    | 1   |
| PFA-LM-15        | Wire Pilot® Feed Assist (includes filter/regulator, works with standard shop air) Wire Size for Drive Rolls: |                                                               |  |                |    | 1   |
| WGM-PFA-AK-15    | Wire Pilot® Feed Assist to Guide Module Adapter                                                              |                                                               |  |                |    | 1   |
| WGM-A5           | Wire Wizard® Guide Module Insulated Disconnect                                                               |                                                               |  |                |    | 3   |
| WGM-1            | Wire Wizard® Guide Modules (45° sections)                                                                    |                                                               |  |                |    | 3   |
| WGM-ECK-50       | Wire Wizard® Guide Module End Cap Kit (includes in                                                           | let & outlet ends)                                            |  |                |    | 2   |
| WGM-A-10BK       | Face Mount Bracket Kit for Wire Wizard® Guide Mode                                                           | ules                                                          |  |                |    | 1   |
| Select Option >> | Conduit - Inside Cell:                                                                                       |                                                               |  | Custom Length: | FT | 1   |
| Select Option >> | Conduit - Outside Cell:                                                                                      |                                                               |  | Custom Length: | FT | 1   |
| Enter Details >> | Feeder Inlet Connection Kit - Enter Feeder Make & Me                                                         | odel Number:                                                  |  |                |    | 1   |

## **Optional Accessories**

WWSB-M12-K Wire Presence Sensor Block & 12mm PNP Proximity Switch (connects to PLC) - signals/stops cycle when drum is empty

A-4L-H Connector Liner to protect non-ferrous wires from touching steel connection points Quantity Required:

CM-F-3 WizardGear™ Cable Management Kit for Fanuc® 100/120ic Robots (kits can be developed for other robot models, contact us for details)

WSS-100-A-K Wire Straightener for Non-ferrous Wire up to 1/16" (1.6mm), for installation at the wire feeder - includes fittings & A-3 quick disconnect

FDL-### Drum Lifter - Select Lifter: Include Fork Lift Adapter

RCH-### Retractable Conduit Balancer for hanging conduit from ceiling - Select Balancer:

EC-CUTTER Polymer Conduit Cutter

EC-DB Countersink Tool for Polymer Conduit Installation