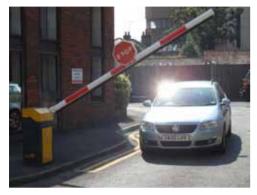

# Access Control Software for Efficient Car Park and Access Control Management

Access Control ANPR (Automatic Number Plate Recognition) technology provides one of the most efficient ways of controlling traffic from a small car park to a major access control project with multiple entry and exit points.

The NDI-RS Access Control System is bespoke state-of-the-art software efficiently managing traffic flow. A typical Access Control System would comprise of an ANPR camera, a number plate recognition computer with installed Talon ANPR engine, Access Control application and optional physical barriers.

The system is fully automated and operates 365 24/7 under all weather conditions. Depending on your requirements, the system can operate with or without human intervention.