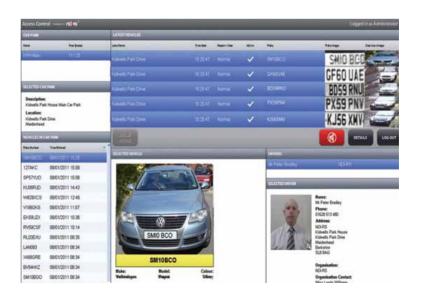

The NDI-RS Access Control System is a web-based application and could be easily accessed from any remote computer with internet access. It is designed to hold multiple sub-databases such as "white lists" for access-allowed vehicles and "black lists" for access-denied vehicles. The system provides and instantaneous feedback to the operators on the events as they occur and could be configured to generate audible alarms on predefined rules.

The new NDI-RS ANPR Access Control System is full of new features and functionality for a truly intuitive and user-friendly experience. The interactive Gate House graphics user interface (GUI) is designed with simplicity in mind whilst maintaining all sources of information on one screen. A single glance at the screen provides the user with information such as number plate image, captured vehicle plate read, vehicle overview image, pre-registered driver details, current number of vehicles in the car park, number of empty spaces and much more. At administrator level, the system generates multiple (standard or bespoke) web-based real-time reports for entries and exists, vehicle counts, allowed and blacklisted vehicles, time limits and more. Reports can be easily printed or exported to a chosen format or destination.