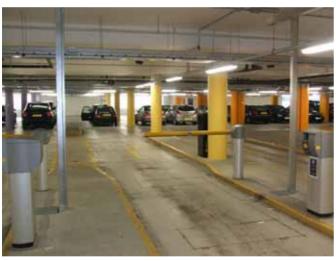

# Access Control Software for Efficient Car Park and Access Control Management

Access Control ANPR (Automatic Number Plate Recognition) technology provides one of the most efficient ways of controlling traffic from a small car park to a major access control project with multiple entry and exit points.

The NDI-RS Access Control System is bespoke state-of-the-art software efficiently managing traffic flow. A typical Access Control System would comprise of an ANPR camera, a number plate recognition computer with installed Talon ANPR engine, Access Control application and optional physical barriers.

## **Applications**

- Car parks
- Supermarkets and Shopping Centres
- Airports, Railway and Bus Stations
- Business Parks, Office and Industrial sites
- Gated Communities and Residential Areas
- Transport logistics and Petrol Stations