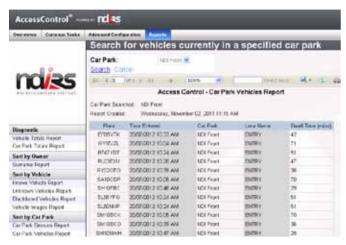

## **Comprehensive Reports Generation**

- Parking Capacity
- Arrival and Departure Patterns
- Parking Dwell time
- >> Hotlists (White lists and black lists)
- Parking patterns and repeat visitors
- Car Park Capacity

The new NDI-RS ANPR Access Control System is full of new features and functionality for a truly intuitive and user-friendly experience. The interactive Gate House graphics user interface (GUI) is designed with simplicity in mind whilst maintaining all sources of information on one screen. A single glance at the screen provides the user with information such as number plate image, captured vehicle plate read, vehicle overview image, pre-registered driver details, current number of vehicles in the car park, number of empty spaces and much more. At administrator level, the system generates multiple (standard or bespoke) web-based real-time reports for entries and exists, vehicle counts, allowed and blacklisted vehicles, time limits and more. Reports can be easily printed or exported to a chosen format or destination.