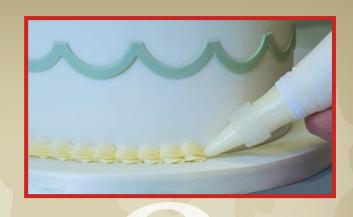

# Piping Tcing

- A great selection of high quality polycarbonate seamless tubes
- Tubes can be purchased individually or in handy packs of three
- Put the icing on the cake with piping bags that can be used with our tubes and adaptor

## **SMALL COARSE STAR**

Five sizes available, sold individually.

| SIZE | CODE   |
|------|--------|
| 05   | PCIT05 |
| 06   | PCIT06 |
| 07   | PCIT07 |
| 08   | PCIT08 |
| 09   | PCIT09 |

## **LARGE COARSE STAR**

Three sizes available, sold individually.

| SIZE | CODE   |
|------|--------|
| 11   | PCIT11 |
| 12   | PCIT12 |
| 13   | PCIT13 |