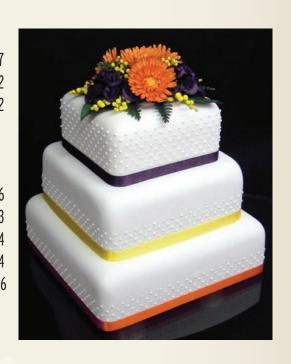

# Be Inspired!

On the following pages is a selection of cakes which have all been decorated using FMM Sugarcraft Tools.