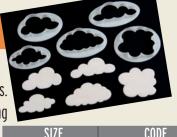

## **FLUFFY CLOUDS**

These cutters have been designed to have many uses. They are perfect for creating clouds, shrubs, trees, sheep, speech bubbles and even

| SIZE        | CODE     |
|-------------|----------|
| 55mm - 70mm | CUTCLOUD |

muddy puddles!Five cutters of varyingsizes make up the set.