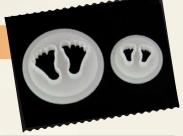

#### **BABY FEET**

These clever little cutters produce baby feet that are perfect for use in conjunction with any of our

| SIZE       | CODE    |
|------------|---------|
| 10 & 20 mm | CUTBABY |