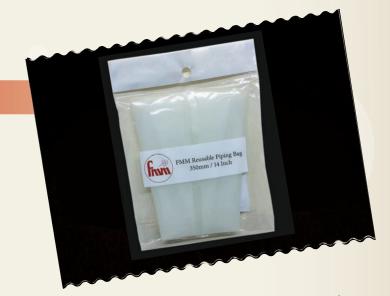

## 35mm REUSABLE PIPING BAG

Our 35mm Reusable food grade piping bag is resistant to oil grease and abrasion, it does not stretch and is dishwasher and microwave safe. The bag is long lasting and durable, will not burst under pressure and doesn't absorb liquid or odour from foods. It is easy to wash and dry, can be turned inside out and won't lose shape. Simply trim the end to suit the size of your piping tubes, savoy tubes or icing adaptor. Finally using this bag means that there will be no sticky or greasy hands!