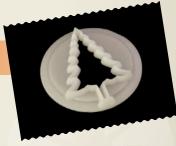

#### **CHRISTMAS TREE**

A traditional tree for the Christmas season.

| SI7F          | CODE        |
|---------------|-------------|
| SILL          | OODL        |
| 57 x 38 mm    | CUTXMT      |
| OT A CO IIIII | oo i xiii i |