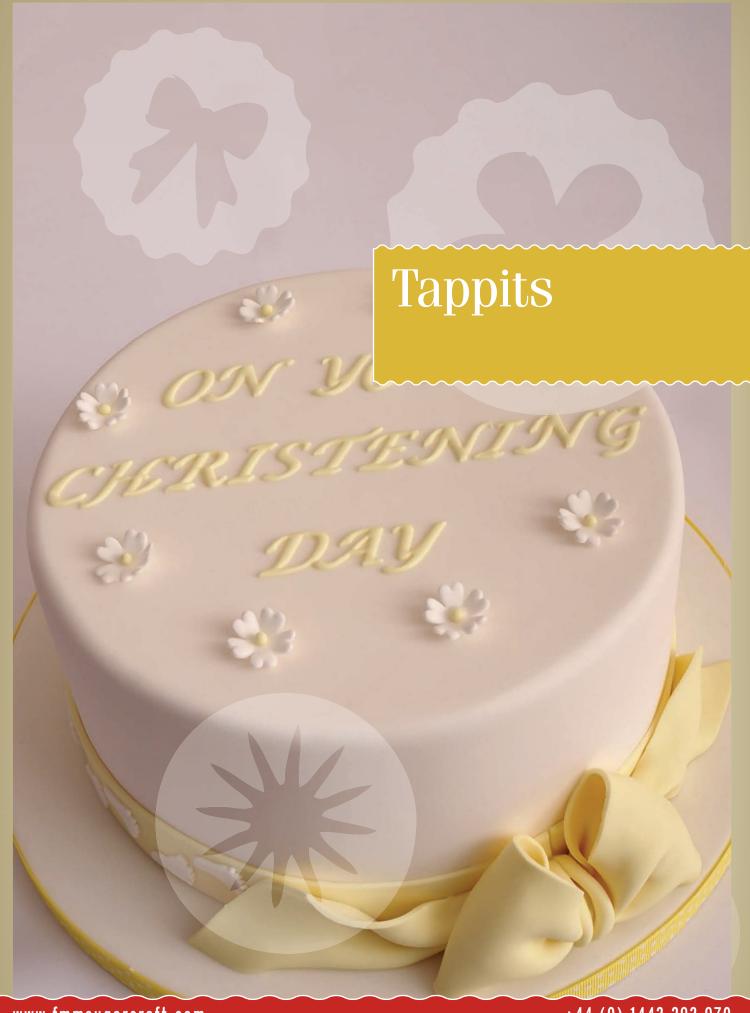

| 7 2 | Deciana C Change | 10 22   |
|-----|------------------|---------|
| (3) | Designs & Shapes | 18 - 22 |

| 4 | Tappits | 24 - 28 |
|---|---------|---------|
|   |         |         |

| (5) | Embossers | 30 - 33 |
|-----|-----------|---------|