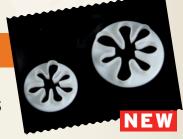

## **CUP CAKE CUTTER 1**

Blossom and scallop. This unique double sided cup cake cutter enables you cut both the disc for

the top of your cup cake and also the decoration to finish it.

| SIZE       | CODE    |
|------------|---------|
| 50 & 58 mm | CUTCUP1 |

## **CUP CAKE CUTTER 2**

Daisy and circle. This unique double sided cup cake cutter enables you to cut both the disc

for the top of your cup cake and also the decoration to finish it.

| SIZE       | CODE    |
|------------|---------|
| 50 & 58 mm | CUTCUP2 |
|            |         |