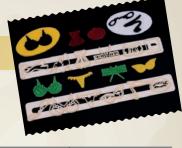

#### **EXPRESSION ICONS**

This set of two strips features 12 icons including 8 faces with different expressions, an ok

hand sign and 2 symbols.

|         | • • | -11 - (axe a) |    |
|---------|-----|---------------|----|
| neath — | 0 0 | <b>3</b> @    | #  |
| -       |     | ···N          | ΕW |

| SIZE         | CODE     |
|--------------|----------|
| Approx 25 mm | CUTEXPIC |