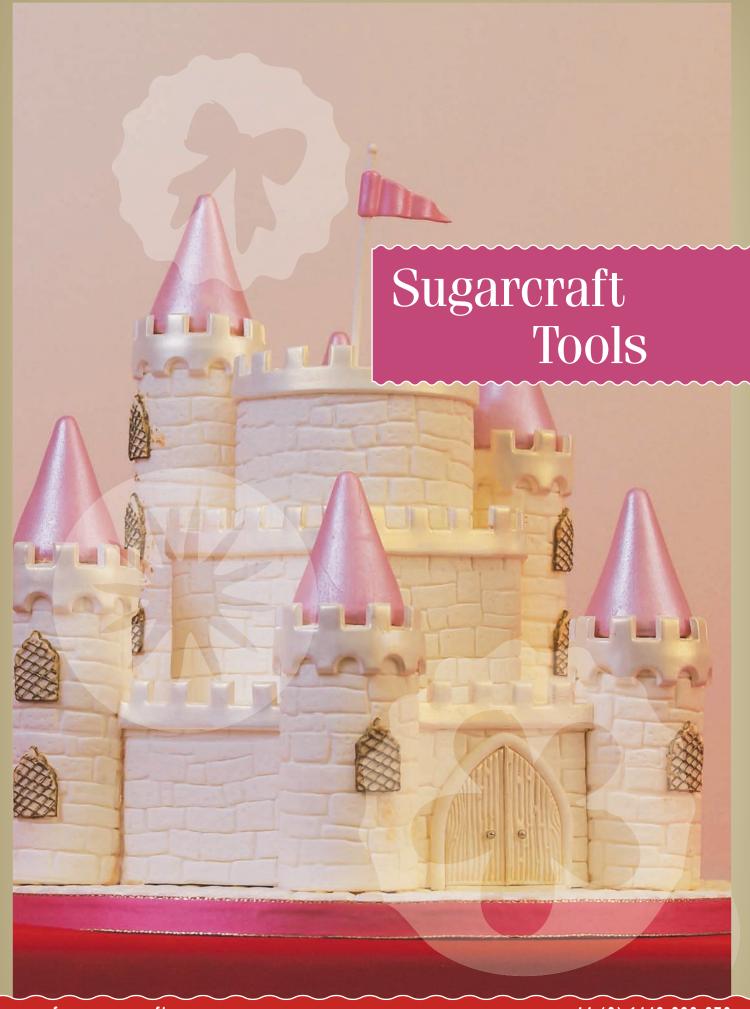

| Castle Cake - FMM tools used            |         |
|-----------------------------------------|---------|
| Smoother                                | Page 17 |
| Impression Mat 1 Tree Bark & Brick Wall | Page 15 |
| Impression Mat 2 Cobblestone & Wall     | Page 15 |
| Straight Frill 9-12                     | Page 16 |
| Icing Tube No.1 Plain Writing           | Page 36 |
| Knife and Scriber Tool                  | Page 14 |
|                                         |         |