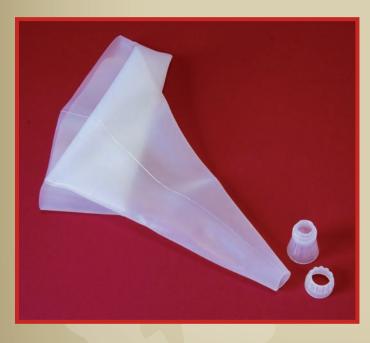

## 35mm REUSABLE PIPING BAG

Our 35mm Reusable food grade piping bag is resistant to oil grease and abrasion, it does not stretch and is dishwasher and microwave safe. The bag is long lasting and durable, will not burst under pressure and doesn't absorb liquid or odour from foods. It is easy to wash and dry, can be turned inside out and won't lose shape. Simply trim the end to suit the size of your piping tubes, savoy tubes or icing adaptor. Finally using this bag means that there will be no sticky or greasy hands!