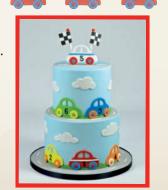

## **CUTE CAR CUTTERS**

Create a selection of cars in fun and vibrant colours, maybe the colours of a favourite football team

or personalise the cars by adding a birthday numbers. The car is ideal

as a cake topper and can also be used to decorate the sides of a cake.

80 & 45 mm

CUTCUTECAR