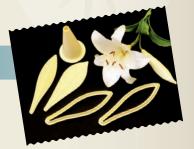

| (6) | Dining Claims  | 24 20   |
|-----|----------------|---------|
|     | Piping & Icing | 34 - 39 |
|     |                |         |

- A comprehensive range of cutters to create delightful flowers
- Create innovative and attractive Sugarcraft decorations
- Something for everyday and special occasions
- Easy to use cutters and veining mats
- For the novice all the way through to the professional

These cutters have been designed to make the easiest and quickest sugar roses ever! Creating pretty roses that can be used on cakes and cupcakes to give a romantic and sophisticated finish. Twelve sizes of roses can be made from these cutters from buds and small roses all the way through to a blooming 70mm rose. The technique for each of these sizes is exactly the same. Not only are these great for beginners as they are so easy and simple to use, they are also great time saving tool for professional cake decorators. Now every one can make beautiful realish roses regardless of skill level.