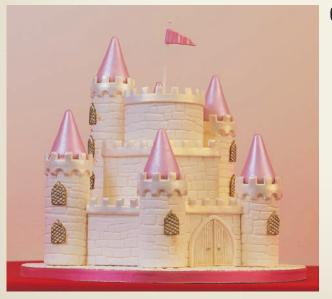

| Castle Cake - FMM tools used            |         |
|-----------------------------------------|---------|
| Smoother                                | Page 17 |
| Impression Mat 1 Tree Bark & Brick Wall | Page 15 |
| Impression Mat 2 Cobblestone & Wall     | Page 15 |
| Straight Frill 9-12                     | Page 16 |
| Icing Tube No.1 Plain Writing           | Page 36 |
| Knife and Scriber Tool                  | Page 14 |
|                                         |         |