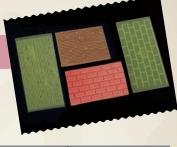

## **IMPRESSION MATS SET 1**

Tree bark & brick wall. These clever impression mats make it easy to produce interesting and innovative textures.

| ovative textures. | SIZE        | CODE    |
|-------------------|-------------|---------|
|                   | 150 x 70 mm | CUTIMP1 |

## IMPRESSION MATS SET 2

Cobblestone & stone wall. These clever impression mats make it easy to produce interesting and innovative textures.

## **IMPRESSION MATS SET 3**

Vintage lace. These clever impression mats make it easy to produce interesting and innovative textures.

## **IMPRESSION MATS SET 4**

Filigree lace. These clever impression mats make it easy to produce interesting and innovative

textures. This mat can also be used with our

| SIZE | CODE | | 150 x 70 mm | CUTIMP4