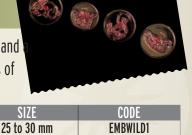

## WOODLAND

Features mushrooms, fairies and a gnome. Add interest and touches of detail by simply pressing the embossers into the

cake covering or decoration.

| SIZE        | CODE     |
|-------------|----------|
| 25 to 30 mm | FMRW00D1 |