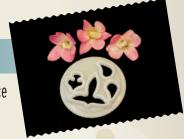

#### **BOUGAINVILLEA SET**

This 4-piece set includes a veiner to help you make a beautiful bougainvillea.

| SIZE  | CODE   |
|-------|--------|
| 30 mm | CUTBGV |
|       |        |