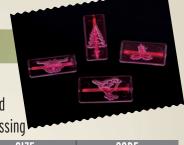

## CHRISTMAS

Includes Christmas tree, robin, bells and holly. Add interest and touches of detail by simply pressing

the embossers into the cake covering or decoration.

SIZE CODE 20 to 25 mm EMBXMAS