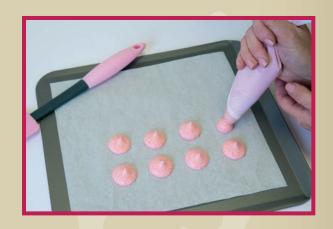

# Piping Tcing

- A great selection of high quality polycarbonate seamless tubes
- Tubes can be purchased individually or in handy packs of three
- Put the icing on the cake with piping bags that can be used with our tubes and adaptor

## 35mm REUSABLE PIPING BAG

Our 35mm Reusable food grade piping bag is resistant to oil grease and abrasion, it does not stretch and is dishwasher and microwave safe. The bag is long lasting and durable, will not burst under pressure and doesn't absorb liquid or odour from foods. It is easy to wash and dry, can be turned inside out and won't lose shape. Simply trim the end to suit the size of your piping tubes, savoy tubes or icing adaptor. Finally using this bag means that there will be no sticky or greasy hands!