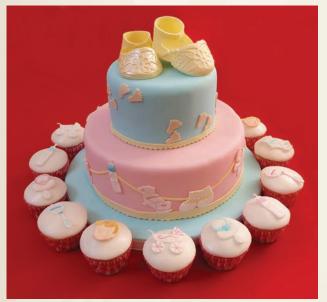

## Baby Shower Cake with Cup Cakes - FMM tools used

| Smoother                      | Page 17 |
|-------------------------------|---------|
| Nursery Tappit                | Page 29 |
| Baby Feet Cutter              | Page 23 |
| Textured Lace Set 2           | Page 22 |
| Multi-Ribbon Tool             | Page 15 |
| Knife and Scriber Tool        | Page 14 |
| Icing Tube No.2 Plain Writing | Page 36 |
| Firm Foam Pad                 | Page 16 |