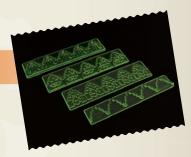

## **TEXTURED LACE SET 1**

Create traditional textured lace easily. This set of 3 **different** embossed lace designs plus a

cutter that will produce a range of effects.

Suitable for borders, fabric effects and lace motifs.

| SIZE        | CODE    |
|-------------|---------|
| 127 mm long | CUTTXL1 |

## **TEXTURED LACE SET 2**

Create traditional textured lace This set of 2 **different** embossed lace designs plus a cutter that will

produce a range of effects. Suitable for

| SIZE       | CODE    |
|------------|---------|
| 92 mm long | CUTTXL2 |

borders, fabric effects, lace motifs and even baby booties.

## **TEXTURED LACE SET 3**

Create traditional textured lace easily. This set of 3 **different** embossed lace designs plus a

cutter that will produce a range of effects.

Suitable for borders, fabric effects and lace motifs.

| SIZE        | CODE    |
|-------------|---------|
| 127 mm long | CUTTXL3 |