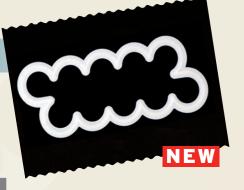

## DAISY CHAIN

This cutter is designed to make either a chain of flowers or can be used to make individual

flowers.