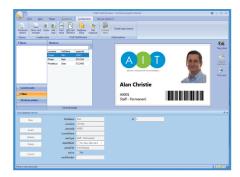

#### CardExchange<sup>®</sup> is simple to use software for the creation, design and management of ID and access cards, including magnetic stripe and MIFARE<sup>™</sup>.

Issuing new ID cards can be completed in just a few seconds; gathering and sending information to and from relevant databases is simple.

# **KEY FEATURES**

- Flexible and easy design of cards
- Bar codes, images and logos are all simple to add
- Cards can be printed single or double sided
- Compatible wth many card systems including magnetic stripe ISO standard and MIFARE<sup>™</sup>
- Easy to add personal information entered at creation point of from one or more existing databases
- Seamless, quick two-way communication with multiple data sources using proprietary connector software (not reliant on ODBC)
- Mathematical logic can be applied to incoming data to derive information for storage on cards (e.g. age calculated from date of birth data)
- Three tier access control on data display for added security
- MIFARE<sup>™</sup> cards can be programmed