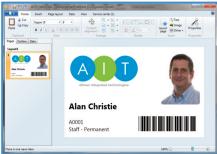

#### CardExchange<sup>®</sup> is simple to use software for the creation, design and management of ID and access cards, including magnetic stripe and MIFARE<sup>™</sup>.

Issuing new ID cards can be completed in just a few seconds; gathering and sending information to and from relevant databases is simple.

# **KEY FEATURES**

- Flexible and easy design of cards
- Bar codes, images and logos are all simple to add
- Cards can be printed single or double sided
- Compatible wth many card systems including magnetic stripe ISO standard and MIFARE<sup>™</sup>
- Easy to add personal information entered at creation point of from one or more existing databases
- Seamless, quick two-way communication with multiple data sources using proprietary connector software (not reliant on ODBC)
- Mathematical logic can be applied to incoming data to derive information for storage on cards (e.g. age calculated from date of birth data)
- Three tier access control on data display for added security
- MIFARE<sup>™</sup> cards can be programmed