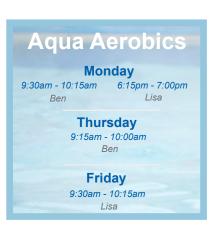

|                            |      |      | BASTO<br>BRY CL             |                            |                           |                           | Pro                                                                          |                                                                                                   | ool<br>am                                                              | me                                           |                                                                                                                                                                              |          |             |                                                                      |                                                                                                                                                                                   |                                                               |                                             |                                                                      |                                                                     |                                |                                      |               |                    |                                                              |       |                     |                                    |                                  |                             |                                                                    |                                  | SE VIN                           | X.    |                        |       |       |       |
|----------------------------|------|------|-----------------------------|----------------------------|---------------------------|---------------------------|------------------------------------------------------------------------------|---------------------------------------------------------------------------------------------------|------------------------------------------------------------------------|----------------------------------------------|------------------------------------------------------------------------------------------------------------------------------------------------------------------------------|----------|-------------|----------------------------------------------------------------------|-----------------------------------------------------------------------------------------------------------------------------------------------------------------------------------|---------------------------------------------------------------|---------------------------------------------|----------------------------------------------------------------------|---------------------------------------------------------------------|--------------------------------|--------------------------------------|---------------|--------------------|--------------------------------------------------------------|-------|---------------------|------------------------------------|----------------------------------|-----------------------------|--------------------------------------------------------------------|----------------------------------|----------------------------------|-------|------------------------|-------|-------|-------|
| Ç                          | 6:30 | 7:00 | 7:30                        | 8:00                       | 8:30                      | 00.6                      | 3                                                                            | 9:30                                                                                              | qua<br>10:00                                                           | 10:30                                        | 11:00                                                                                                                                                                        |          | 11:30       | 12:00                                                                | 12:30                                                                                                                                                                             |                                                               | 13:00                                       | 13:30                                                                | 14:00                                                               | 14:30                          | 15:00                                | 15.30         | 5                  | 16:00                                                        | 16:30 | 17:00               | 17:30                              | ,<br>,<br>,                      | 9.0                         | 18:30                                                              | 19:00                            |                                  | 19:30 | 20:00                  | 20:30 | 21:00 | 21:30 |
| Monday<br>door Indoor      |      |      |                             | dult O                     |                           |                           |                                                                              | elcon<br>- 12:00                                                                                  |                                                                        |                                              | Lane Swimming         Lessons           12:00pm - 1:30pm         All Welcome           All Welcome         1:30pm - 4:00pm           12:00pm - 1:30pm         4:00pm - 615pm |          |             |                                                                      |                                                                                                                                                                                   |                                                               |                                             |                                                                      |                                                                     |                                | Aqua Aerobics 6:15pm - 7:00pm 7:00pm |               |                    |                                                              |       |                     |                                    |                                  |                             |                                                                    |                                  |                                  |       |                        |       |       |       |
| Mon                        |      |      | <b>1e Swi</b> i<br>80am - 9 |                            |                           |                           | All Welcome<br>9:00am - 12:00pm                                              |                                                                                                   |                                                                        |                                              |                                                                                                                                                                              |          |             |                                                                      | (Te                                                                                                                                                                               | rm Ti                                                         | ime O<br>n - 2:00                           | nly)                                                                 |                                                                     | All Welcome<br>2:00pm - 7:00pm |                                      |               |                    |                                                              |       |                     |                                    |                                  |                             |                                                                    | Lane Swimming<br>7:00pm - 9:30pm |                                  |       |                        |       |       |       |
| Tuesday<br>toor Indoor     |      |      | Adult                       |                            |                           |                           |                                                                              | Adult Lessons Aqua Therapy<br>9:30am - 10:30am 10:30am 11:30am<br>All Welcome<br>9:00am - 12:00am |                                                                        |                                              |                                                                                                                                                                              |          |             | Lane Swimming<br>12:00pm - 1:30pm<br>All Welcome<br>12:00pm - 1:30pm |                                                                                                                                                                                   |                                                               |                                             |                                                                      |                                                                     |                                | elcome<br>- 4:00pm                   |               |                    | Lessons<br>4:00pm - 6:30pm<br>All Welcome<br>4:00pm - 7:00pm |       |                     |                                    |                                  |                             |                                                                    |                                  |                                  |       | <b>Only</b><br>10:00pm |       |       |       |
| Tues                       |      |      | <b>ie Swi</b> i<br>80am - 9 |                            |                           |                           |                                                                              |                                                                                                   |                                                                        | II <b>Welc</b><br>Dam - 12:                  |                                                                                                                                                                              |          |             |                                                                      | Adult Only         All Welcome           (Term Time Only)         2:00pm - 7:00pm                                                                                                 |                                                               |                                             |                                                                      |                                                                     |                                |                                      |               |                    |                                                              |       |                     | Lane Swimming<br>7:00pm - 9:30pm   |                                  |                             |                                                                    |                                  |                                  |       |                        |       |       |       |
| Wednesday<br>ntdoor Indoor |      |      |                             | <b>dult O</b><br>0am - 9:: |                           |                           | Lessons<br>9:30am - 11:00am All Welcome<br>9:30am - 11:00am 11:00am -12:00pi |                                                                                                   |                                                                        |                                              |                                                                                                                                                                              |          |             |                                                                      | Lane Swimming         Lessons           12:00pm - 1:30pm         4:00pm - 6:30pm           All Welcome         4:00pm - 4:00pm           12:00pm - 1:30pm         4:00pm - 7:00pm |                                                               |                                             |                                                                      |                                                                     |                                |                                      |               |                    |                                                              |       |                     | <b>Adult Only</b> 7:00pm - 10:00pm |                                  |                             |                                                                    |                                  |                                  |       |                        |       |       |       |
| Wedn                       |      |      | <b>ie Swi</b> i<br>80am - 9 |                            |                           |                           | All Welcome<br>9:00am - 12:00pm                                              |                                                                                                   |                                                                        |                                              |                                                                                                                                                                              |          |             |                                                                      | (Te                                                                                                                                                                               | Adult Only All Welcome erm Time Only) 12:00pm - 2:00pm 2:00pm |                                             |                                                                      |                                                                     |                                |                                      |               |                    |                                                              |       |                     | Lane Swimming<br>7:00pm - 9:30pm   |                                  |                             |                                                                    |                                  |                                  |       |                        |       |       |       |
| Thursday<br>door Indoor    |      |      | Adult                       | t <b>Only</b><br>- 9:15an  |                           |                           | Aqua Aerobics 9:15am - 10:00am 10:00am  All Welcome 10:00am - 12:00pm        |                                                                                                   |                                                                        |                                              |                                                                                                                                                                              |          |             |                                                                      | Lane S<br>12:00pm<br>All W<br>12:00pm                                                                                                                                             | n - 1:30<br><mark>lelcom</mark>                               | 0pm<br>1 <b>e</b>                           |                                                                      | All Welcome 4:00pm - 5:30pm  1:30pm - 4:00pm 4:00pm 4:00pm - 7:00pm |                                |                                      |               |                    |                                                              |       |                     |                                    | ome<br>7:00pm                    |                             | Adult Lessons<br>8:00pm - 9:30pm<br>Adult Only<br>7:00pm - 10:00pm |                                  |                                  |       |                        |       |       |       |
| Thur<br>Outdoor            |      |      | <b>ie Swi</b> i<br>80am - 9 |                            |                           |                           |                                                                              |                                                                                                   |                                                                        | I <b>I Welc</b><br>0am - 12:                 |                                                                                                                                                                              |          |             |                                                                      | Adult Only (Term Time Only) 12:00pm - 2:00pm 2:00pm - 7:00pm                                                                                                                      |                                                               |                                             |                                                                      |                                                                     |                                |                                      |               |                    |                                                              |       |                     |                                    | Lane Swimming<br>7:00pm - 9:30pm |                             |                                                                    |                                  |                                  |       |                        |       |       |       |
| Friday<br>oor Indoor       |      |      | Adult                       | t <b>Only</b><br>- 9:30an  |                           |                           |                                                                              | Aei<br>9:3                                                                                        | Aqua Aerobics 9:30am - 10:15am  Lessons 10:15am - 11:15am  All Welcome |                                              |                                                                                                                                                                              |          |             |                                                                      | Lane S<br>12:00pm<br>All W<br>12:00pm                                                                                                                                             | n - 1:30<br><mark>lelcom</mark>                               | 0pm<br>1 <b>e</b>                           |                                                                      |                                                                     | All W                          | elcome<br>4:00pm                     | •             |                    |                                                              | 4:0   | Lessor<br>10pm - 6. |                                    | ome<br>7:00pm                    |                             |                                                                    |                                  | Adult Only<br>7:00pm - 10:00pm   |       |                        |       |       |       |
| Frie<br>Outdoor            |      |      | <b>ie Swi</b> i<br>80am - 9 |                            | 9                         |                           |                                                                              |                                                                                                   |                                                                        | <b>II Welc</b><br>0am - 12:                  |                                                                                                                                                                              |          |             |                                                                      | Adult Only<br>(Term Time Only)<br>12:00pm - 2:00pm                                                                                                                                |                                                               |                                             |                                                                      |                                                                     | All Welco<br>2:00pm - 7:0      |                                      |               |                    |                                                              |       |                     |                                    |                                  |                             |                                                                    |                                  | Lane Swimming<br>7:00pm - 9:30pm |       |                        | g     |       |       |
| Saturday<br>door Indoor    |      |      |                             |                            | Adult<br>7:45am           | t Only<br>- 9:30an        |                                                                              | All Welcome<br>9:30am - 12:00pm                                                                   |                                                                        |                                              |                                                                                                                                                                              |          |             | Lane Swimming<br>12:00pm - 1:30pm<br>All Welcome<br>12:00pm - 1:30pm |                                                                                                                                                                                   |                                                               |                                             |                                                                      |                                                                     | All Welcome<br>1:30pm - 6:00pm |                                      |               |                    |                                                              |       |                     |                                    |                                  |                             |                                                                    |                                  | Adult Only<br>6:00pm - 9:00pm    |       |                        |       |       |       |
| Satu<br>Outdoor            |      |      |                             |                            | <b>Swim</b> i<br>am - 9:0 | _                         |                                                                              | All Welcome<br>9:00am - 12:00pm                                                                   |                                                                        |                                              |                                                                                                                                                                              |          | All Welcome |                                                                      |                                                                                                                                                                                   |                                                               |                                             | Lane Swimming<br>12:00pm - 2:00pm<br>All Welcome<br>12:00pm - 2:00pm |                                                                     |                                |                                      |               | elcome<br>- 6:00pm |                                                              |       |                     |                                    |                                  |                             |                                                                    | e Swimming<br>OOpm - 8:30pm      |                                  |       |                        |       |       |       |
| day<br>Indoor              |      |      |                             |                            | Adult                     | t <b>Only</b><br>- 9:30an |                                                                              |                                                                                                   | <b>Les</b><br>9:30pm                                                   | ssons<br>- 11:30pr<br><b>All V</b><br>9:30pm |                                                                                                                                                                              | e<br>Ipm |             |                                                                      | Lane S<br>12:00pm<br>All W<br>12:00pm                                                                                                                                             | elcom                                                         | ne                                          |                                                                      |                                                                     |                                |                                      | come<br>:00pm |                    |                                                              |       |                     |                                    |                                  | Adult Only<br>00pm - 8:00pm |                                                                    |                                  |                                  |       |                        |       |       |       |
| Sunday<br>Outdoor Inde     |      |      |                             |                            | <b>Swim</b> ı<br>am - 9:0 |                           |                                                                              | All Welcome<br>9:00am - 12:00pm                                                                   |                                                                        |                                              |                                                                                                                                                                              |          |             |                                                                      |                                                                                                                                                                                   | All W                                                         | wimmir<br>n - 2:00µ<br>lelcome<br>n - 2:00µ | )                                                                    |                                                                     | All Welcome<br>2:00pm - 6:00pm |                                      |               |                    |                                                              |       |                     | <b>Lane Swim</b> 6:00pm - 7:3      |                                  |                             |                                                                    |                                  |                                  |       |                        |       |       |       |